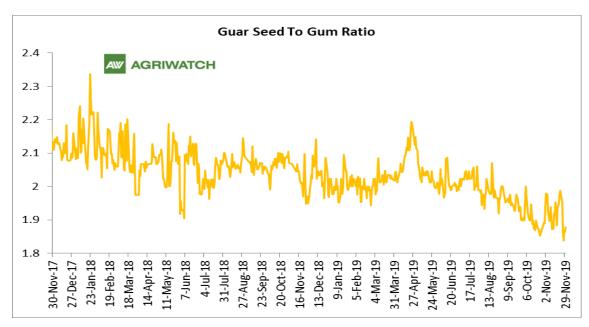

#### **Guar Seed To Gum Ratio:**

Ratio of guar seed to gum decreased to 1.87, which in the earlier month was 1.88. Higher degree of Increase in guar seed prices and decrease in guar gum prices decreased the ratio.

Overall, lackluster demand of gum from overseas and good demand of seed from millers due to higher churi and korma prices decreased the overall ratio.