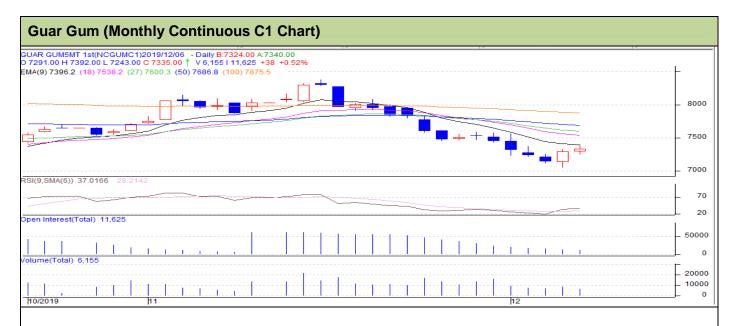

## Technical Analysis (Guar Gum)

Commodity: Guar Gum Exchange: NCDEX

# **Technical Commentary**:

- Rise in price and fall in open interest indicates short covering.
- Prices closed above 9 and 18 day EMA.
- RSI is moving in neutral region.

Strategy: Buy

| 5 m and 9 yr = my              |       |      |       |            |      |      |      |
|--------------------------------|-------|------|-------|------------|------|------|------|
| Monthly Supports & Resistances |       |      | S1    | S2         | PCP  | R1   | R2   |
| Guar Gum                       | NCDEX | C1   | 6800  | 7050       | 7335 | 7900 | 8400 |
| Monthly Trade Call             |       | Call | Entry | T1         | T2   | SL   |      |
| Guar Gum                       | NCDEX | C1   | Buy   | Above 7350 | 7600 | 7900 | 7200 |