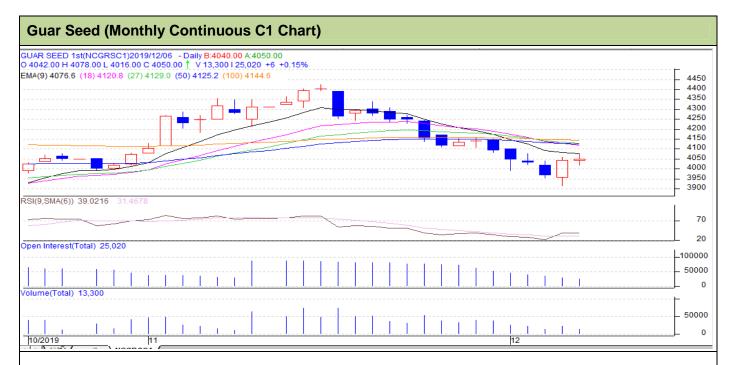

## Technical Analysis (Guar Seed)

Commodity: Guar Seed Exchange: NCDEX

### **Technical Commentary**:

- Rise in price and fall in open interest indicates short covering.
- Prices closed above 9 and 18 day EMA.
- RSI is moving in neutral region.

| Strategy | · Ruv |
|----------|-------|
| Suateuv  | . Duv |

| <b>Monthly Supports</b> | & Resistance | es   | S1    | S2         | PCP  | R1   | R2   |
|-------------------------|--------------|------|-------|------------|------|------|------|
| Guar Seed               | NCDEX        | C1   | 3600  | 3800       | 4050 | 4300 | 4500 |
| Monthly Trade Call      |              | Call | Entry | T1         | T2   | SL   |      |
| Guar Seed               | NCDEX        | C1   | Buy   | Above 4050 | 4250 | 4400 | 3850 |