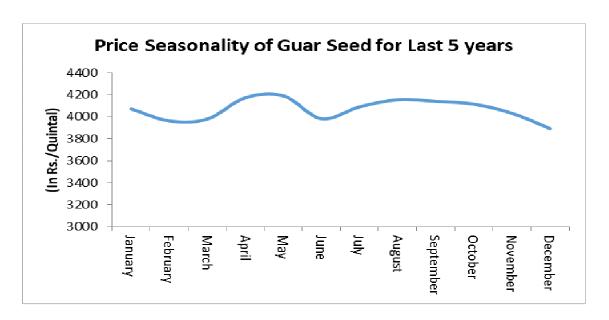

#### **Price Seasonality of Guar Seed**

As per the price seasonality chart of guar seed for last 5 years, guar seed prices started to rise from June and continued its rally until September and then fell from higher levels in the month of October and continued its downtrend until February.