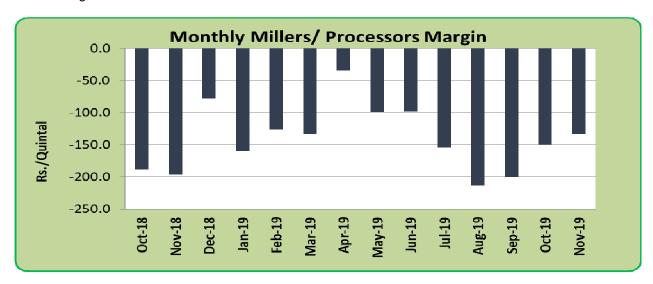

#### Millers/Processors Margin:

As seen in the chart, the average crush margin of guar seed has decreased compared to previous month. In the month of November 2019, average crush margin decreased to Rs. -133.40 Quintal compared to Rs. -149.55/quintal last month.

Decrease in prices of Churi and Korma have decreased the total return and increased the total cost, which has caused the margin to fall.