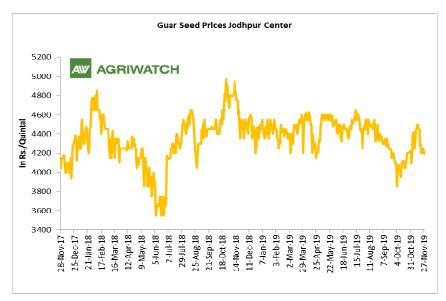

#### Domestic Guar Seed Market Summary

All India weekly average prices declined by 1.68 percent to Rs. 3700 per quintal during the week ended 30 November 2019. Guar seed (Cluster bean seeds) average price were ruling at Rs 3763.16 per quintal during 16 to 23 November 2019. As compared to prices in the week 24-30 November 2018, the prices are lower by 1.87 percent. Prices are expected to steady to weak tone in coming days.

Guar traders as well as millers are in firm tone about guar prices in near future. Guar seed average prices increased by Rs 235 per quintal and closed at Rs 4133 per quintal in the previous month. Arrival of black guar have been reported although they are not in significant quantity. Production is lower compared to last year. However good carryover stocks and low demand for guar in international market is not able to provide support to prices.

#### **Domestic Front**

- Average Guar seed prices were strong during November 2019. All major spot markets witnessed firm sentiments. Overall arrivals were lower in November compared to last month. Decrease in arrivals were witnessed almost in all trading centers.
- In the month of November 2019, Guar seed monthly average prices increased by Rs 235 per quintal compared to previous month and settled at Rs. 4368 per quintal. Firm trading activities in guar seed, in key markets kept the prices bullish during last month.
- Guar gum monthly average prices in November 2019 increased by Rs 502 per quintal and settled at Rs 7978 per quintal.
- According to fourth advance estimate for 2018-19, issued by Gujarat's Department of Agriculture for Guar seed, the area, production and yield are 135060 hectares, 76020 tonnes and 562.85 kg/hectare respectively. As per third estimate for 2018-19 issued by Gujarat's Department of Agriculture for Guar seed the area, production and yield are 134660 hectares, 73740 tonnes and 547.59 kg/hectare respectively.