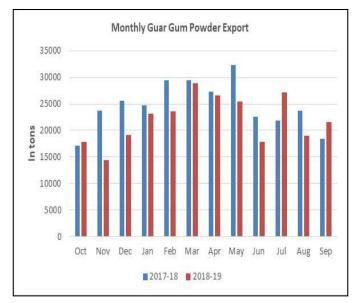

As per trade sources, export of guar gum has increased in the month of September-19 by 13.70 percent compared to previous month. India exported around 21532 tonnes of guar gum at an average FoB of \$ 1722.53 per tonne in the month of September-19 compared to 18937 tonnes in August-19 at an average FoB of \$ 1729.66 per tonne. Exports are expected to remain at slightly higher in October-19.

Guar gum industry is exploring new markets such as Russia, South America and West Asia to export guar gum. Due to uncertainty about oil prices, investors are not investing in oil drilling. China and U.S. trade talks have sparked up some hope as tensions between the two pressured crude oil prices bringing down oil drilling activities. Guar gum exports during Oct'18-Sep'19 have been lower by around 11 percent compared to Oct'17-Sep'18.

#### **Export Scenario**

On export front, guar gum demand has increased compared to previous month. India has exported 21532 tonnes of guar gum in the month of September-2019, up by around 13.71% compared to previous month and by 16.98% compared to August-2018.