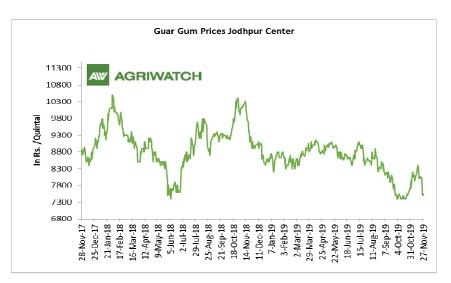

#### **Domestic Front**

- Average Guar seed prices were strong during November 2019. All major spot markets witnessed firm sentiments. Overall arrivals were lower in November compared to last month. Decrease in arrivals were witnessed almost in all trading centers.
- In the month of November 2019, Guar seed monthly average prices increased by Rs 235 per quintal compared to previous month and settled at Rs. 4368 per quintal. Firm trading activities in guar seed, in key markets kept the prices bullish during last month.
- Guar gum monthly average prices in November 2019 increased by Rs 502 per quintal and settled at Rs 7978 per quintal.
- According to fourth advance estimate for 2018-19, issued by Gujarat's Department of Agriculture for Guar seed, the area, production and yield are 135060 hectares, 76020 tonnes and 562.85 kg/hectare respectively. As per third estimate for 2018-19 issued by Gujarat's Department of Agriculture for Guar seed the area, production and yield are 134660 hectares, 73740 tonnes and 547.59 kg/hectare respectively.

#### **Guar Seed To Gum Ratio:**

Ratio of guar seed to gum decreased to 1.87, which in the earlier month was 1.88. Higher degree of Increase in guar seed prices and decrease in guar gum prices decreased the ratio.

Overall, lackluster demand of gum from overseas and good demand of seed from millers due to higher churi and korma prices decreased the overall ratio.