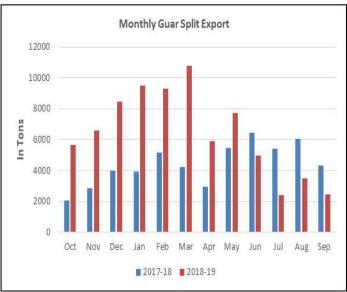

As per trade sources, export of guar split has decreased in the month of September-19. Exports in the month of September-19 are down by around 28.91% compared to previous month. India exported around 2460 tonnes of guar split in the month of September-19 at an average FoB of \$ 1425.03 per tonne. Of the total quantity, around 1540 tonnes have been exported to China.

Exports of guar split have decreased. India has exported 2460 tonnes of guar split in the month of September-2019, down by around 42.79% compared to previous month and down by 42.79% compared to September-2018.