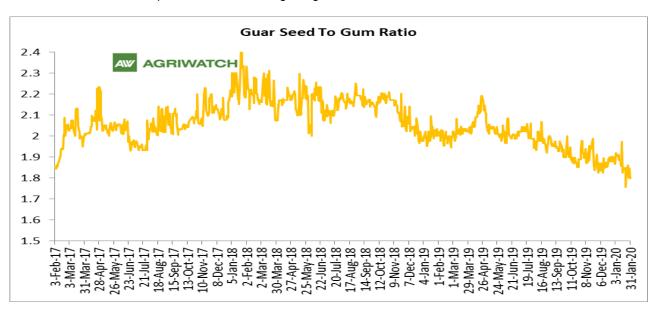

#### **Guar Seed to Gum Ratio:**

Ratio of guar seed to gum is almost same at 1.866 compared to last month. Overall, improved demand of gum from domestic markets has kept the overall ratio slight higher side.