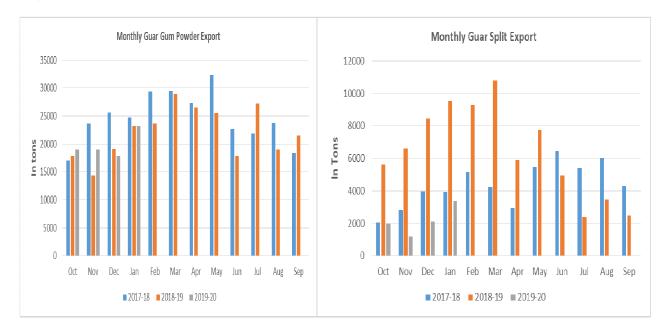

As per trade sources, export of guar split has increased in the month of January-20. Exports in the month of January-20 are higher by around 60.38% compared to previous month. India exported around 3400 tonnes of guar split in the month of January-20 at an average FoB of \$ 1241 per tonne. Of the total quantity, around 2180 tonnes have been exported to China.

As per trade sources, export of guar gum has increased in the month of Janaury-20 by 30.37 percent compared to previous month. India exported around 23178.89 tonnes of guar gum at an average FoB of \$ 1710.37 per tonne in the month of January-20 compared to 17779.68 tonnes in December-19 at an average FoB of \$ 1830.69 per tonne. Exports are expected to increase in February-20 on firm demand.

## **Export Scenario**

On export front, guar gum demand has increased in Jan 2020 as compared to previous month. India has exported 23178.89 tonnes of guar gum in the month of January-2020, higher by 30.37% compared to previous month however lower by 0.04% compared to January-2019.

Exports of guar split have increased in Jan month. India has exported 3400 tonnes of guar split in the month of January-2020, up by 60.38% compared to previous month however down by 64.29% compared to January-2019.