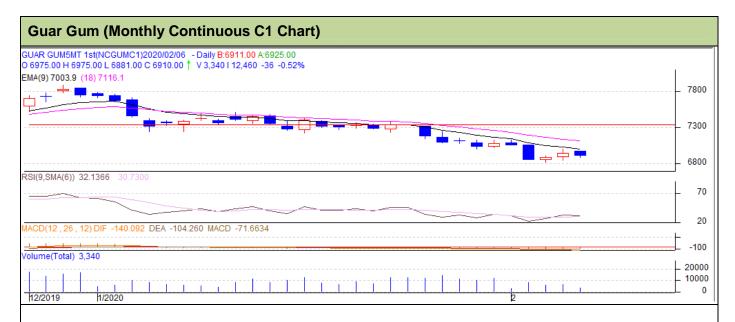

# Technical Analysis (Guar Gum)

Commodity: Guar Gum Exchange: NCDEX

### **Technical Commentary:**

- Fall in price and volume indicates short build up.
- Prices closed below 9 and 18 day EMA.
- RSI is moving in neutral region.

Strategy: Buy

| <b>Monthly Suppor</b> | ts & Resista | nces | <b>S</b> 1 | S2         | PCP  | R1   | R2   |
|-----------------------|--------------|------|------------|------------|------|------|------|
| Guar Gum              | NCDEX        | C1   | 6500       | 6680       | 6910 | 7200 | 7340 |
| Monthly Trade Call    |              | Call | Entry      | T1         | T2   | SL   |      |
| Guar Gum              | NCDEX        | C1   | Buy        | Above 6881 | 7000 | 7130 | 6700 |