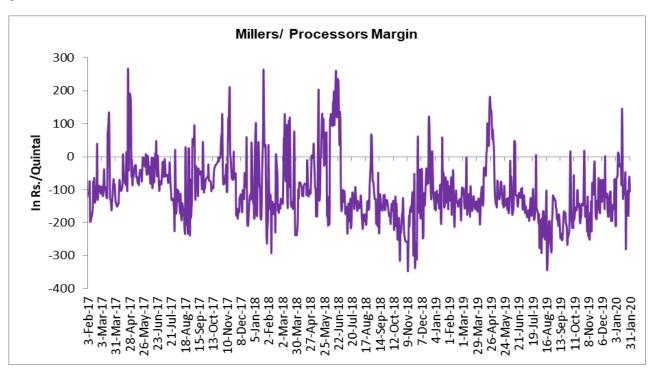

#### Millers/Processors Margin:

As seen in the chart, the average crush margin of guar seed has improved as compared to previous month. In the month of January 2020, average crush margin increased to Rs. 77.36/quintal compared to Rs. 128.56/quintal last month. Increase in prices of Churi have supported the total return and decreased the total cost, which has caused the margin to rise as compared to last month. However, steady to weak price trend of Korma has curb any major gain.