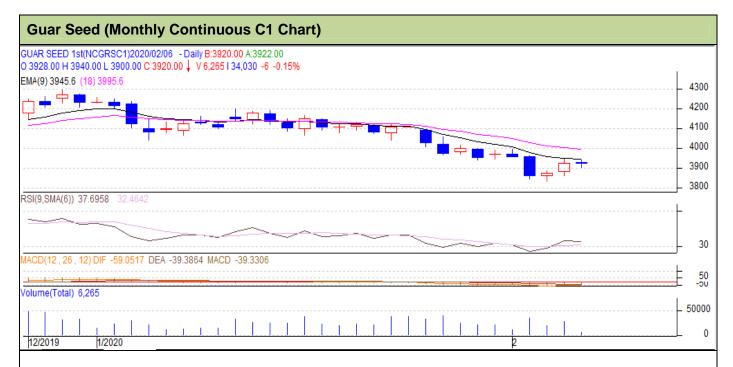

## Technical Analysis (Guar Seed)

Commodity: Guar Seed Exchange: NCDEX

# Technical Commentary:

- Fall in price and volume indicates short build up phase.
- Prices closed near 9 and 18 day EMA.
- RSI is moving in neutral region.

## Strategy: Buy

| <b>Monthly Supports</b> | & Resistance | es   | S1    | S2         | PCP  | R1   | R2   |
|-------------------------|--------------|------|-------|------------|------|------|------|
| Guar Seed               | NCDEX        | C1   | 3580  | 3732       | 3918 | 4167 | 4296 |
| Monthly Trade Call      |              | Call | Entry | T1         | T2   | SL   |      |
| Guar Seed               | NCDEX        | C1   | Buy   | Above 3900 | 4050 | 4150 | 3800 |