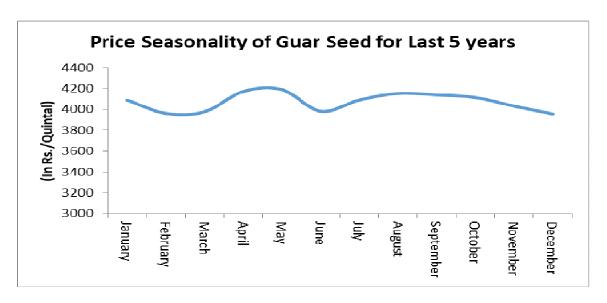

#### Price Seasonality of Guar Seed

As per the price seasonality chart of guar seed for last 5 years, guar seed prices started to rise from July and continued its rally until October and then fell from higher levels in the month of November and December however rally started again in Jan 20 month.