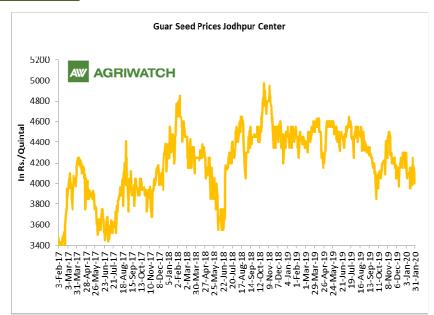

#### Domestic Guar Seed Market Summary

All India weekly average prices higher by 0.63 percent to Rs. 3688.61 per quintal during the week ended 6<sup>th</sup> Feb 2020. Guar seed (Cluster bean seeds) average price were ruling at Rs. 3665.5 per quintal during 24<sup>th</sup> to 30<sup>th</sup> January 2020. As compared to prices in the week 1-8 February 2019, the prices are lower by 4.83 percent. Prices are expected to move in steady to weak tone in coming days in expectation of sluggish demand of millers' and crushers in hope of rise in arrivals.

Guar traders as well as millers are in weak tone about guar and gum prices in near future. Guar seed average prices declined by Rs 52.53 per quintal and closed at Rs 4113.46 per quintal in the previous month. Arrival of black guar have been reported in good quantity. Production is lower compared to last year. However good carryover stocks and low demand for guar in international market is not able to provide support to prices.

#### **Domestic Front**

- Average Guar seed prices declined during January 2020. All major spot markets witnessed weak sentiments. Overall arrivals were lower in January compared to last month. Decrease in arrivals were witnessed at most of the trading centers.
- In the month of January 2020, Guar seed monthly average prices declined by Rs. 52 per quintal compared to previous month and settled at Rs. 4113.46 per quintal. Dull trading activities in guar seed, in key markets kept the prices bearish during last month.
- Guar gum monthly average prices in January 2020 declined by Rs. 112.80 per quintal and settled at Rs. 7395.19 per quintal.
- According to first advance estimate for 2019-20, issued by Gujarat's Department of Agriculture for Guar seed, the area, production and yield are 145000 hectares, 107960 tonnes and 744.52 kg/hectare respectively. As per final estimate for 2018-19 issued by Gujarat's Department of Agriculture for Guar seed the area, production and yield are 134100 hectares, 75380 tonnes and 562.11 kg/hectare respectively.