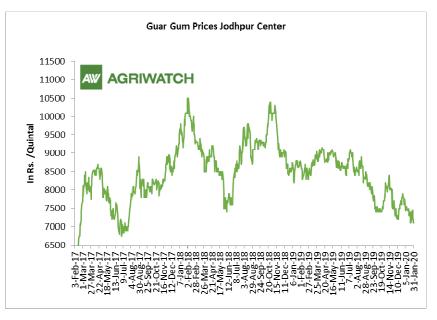

#### **Domestic Front**

- Average Guar seed prices declined during January 2020. All major spot markets witnessed weak sentiments. Overall arrivals were lower in January compared to last month. Decrease in arrivals were witnessed at most of the trading centers.
- In the month of January 2020, Guar seed monthly average prices declined by Rs. 52 per quintal compared to previous month and settled at Rs. 4113.46 per quintal. Dull trading activities in guar seed, in key markets kept the prices bearish during last month.
- Guar gum monthly average prices in January 2020 declined by Rs. 112.80 per quintal and settled at Rs. 7395.19 per quintal.
- According to first advance estimate for 2019-20, issued by Gujarat's Department of Agriculture for Guar seed, the area, production and yield are 145000 hectares, 107960 tonnes and 744.52 kg/hectare respectively. As per final estimate for 2018-19 issued by Gujarat's Department of Agriculture for Guar seed the area, production and yield are 134100 hectares, 75380 tonnes and 562.11 kg/hectare respectively.

#### **Guar Seed to Gum Ratio:**

Ratio of guar seed to gum is almost same at 1.866 compared to last month. Overall, improved demand of gum from domestic markets has kept the overall ratio slight higher side.