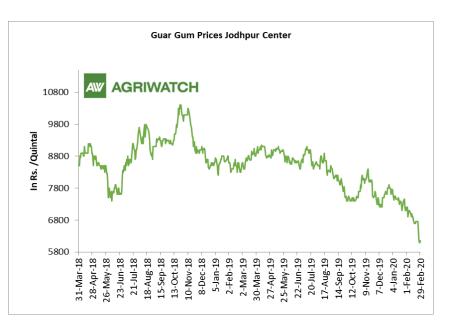

#### **Domestic Front**

- > The major guar cash markets remained closed in the month of April some trade happened in Lunkarnsar, Bikaner and Siwani, Bhiwani cash market yards, but the volume was minuscule.
- Guar seed prices were not quoted in the month of April'20 for markets closed after 21<sup>st</sup> of March'20, the monthly average prices in the month till 21<sup>st</sup> March stood at Rs. 3440 per quintal.
- Guar gum monthly prices in April 2020 were not quoted due to the COVID-19 lockdown while it was quoted at average of Rs. 5817 per quintal in March'20 when it was last traded till 21<sup>st</sup> of March and markets closed thereafter.
- According to second advance estimate for 2019-20, issued by Gujarat's Department of Agriculture for Guar seed, the area, production and yield are 145000 hectares, 107960 tonnes and 744.52 kg/hectare respectively. As per final estimate for 2018-19 issued by Gujarat's Department of Agriculture for Guar seed the area, production and yield are 134100 hectares, 75380 tonnes and 562.11 kg/hectare respectively.
  - According second advance  $\geq$ to estimate for Kharif 2019-20, issued Rajasthan's Department by of Agriculture for Guar seed, the area, production and yield are 2841314 hectares, 1208100 tonnes and 425 kg/hectare respectively. According to fourth advance estimate for 2018-19, issued by Rajasthan's Department of Agriculture for Guar seed, the area, production and yield are 3087789 hectares, 1031427 tonnes and 334 kg/hectare respectively.