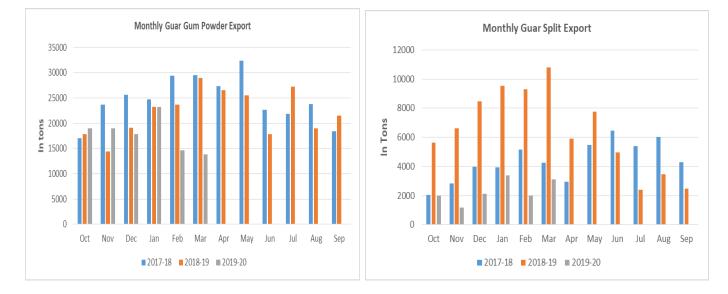

Export of guar split has improve in the month of March-20. Exports in the month of March-20 are lower by around 54% compared to previous month. India exported around 3120 tonnes of guar split in the month of March-20 at an average FoB of \$ 1194 per tonne. Of the total quantity, around 2500 tonnes have been exported to China.

Export of guar gum has declined in the month of March-20 by 5 percent compared to previous month. India exported around 13820 tonnes of guar gum at an average FoB of \$ 1815 per tonne in the month of Marxh-20 compared to 14596 tonnes in February-20 at an average FoB of \$ 1685.4 per tonne. Of the total 4043 tonnes have been exported to USA. Exports are expected to decline in April-20 on weak demand in overseas markets.

## Export Scenario

On export front, guar gum demand has decreased in March 2020 as compared to previous month. India has exported 13820 tonnes of guar gum in the month of March-2020, lower by 5.32% compared to previous month and lower by 52% compared to February-2019.

Exports of guar split have declined in March month. India has exported 3120 tonnes of guar split in the month of Marh-2020, up from 54.46% compared to previous month and lower by 71% compared to Mach-2019.