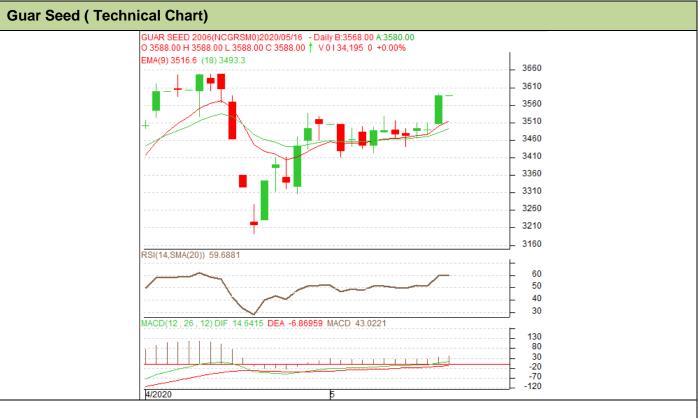

## Technical Analysis (Guar Seed)

#### **Commodity: Guar Seed**

#### **Exchange: NCDEX**

#### **Technical Commentary:**

- Rise in price and volume indicates long build up phase.
- Prices closed above 40 day EMA.
- RSI and stochastic are moving upwards in the neutral region.

| Strategy: Buy                             |       |      |       |            |      |      |      |
|-------------------------------------------|-------|------|-------|------------|------|------|------|
| Monthly Supports & ResistancesS1S2PCPR1R2 |       |      |       |            |      | R2   |      |
| Guar Seed                                 | NCDEX | Jun  | 3200  | 3150       | 3506 | 3850 | 3900 |
| Monthly Trade Call                        |       | Call | Entry | T1         | T2   | SL   |      |
| Guar Seed                                 | NCDEX | Jun  | Buy   | Above 3500 | 3700 | 3750 | 3380 |