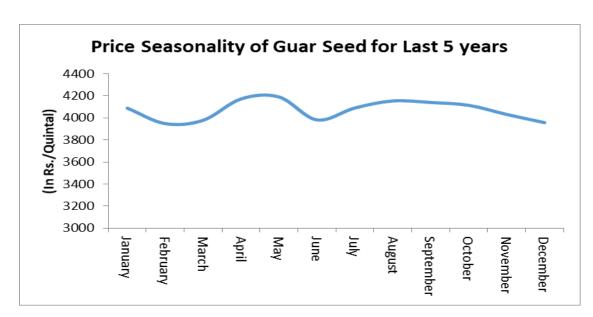

### Price Seasonality of Guar Seed

As per the price seasonality chart of guar seed for last 5 years, guar seed prices started to rise from July and continued its rally until October and then fell from higher levels in the month of November and December however rally started again in Jan 20 month.