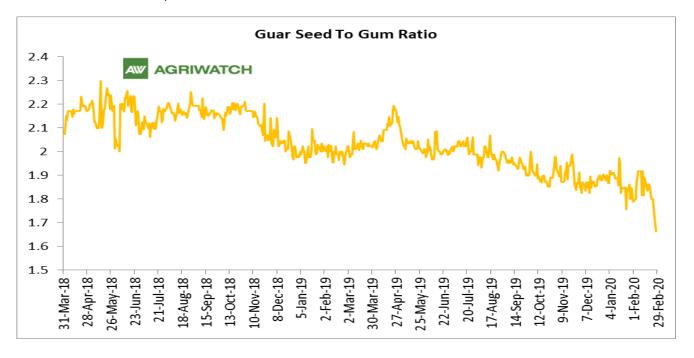

## Guar Seed to Gum Ratio:

Ratio of guar seed to gum is almost same at 1.79 compared to last month. Overall, poor demand of gum from domestic markets has kept the overall ratio lower side.