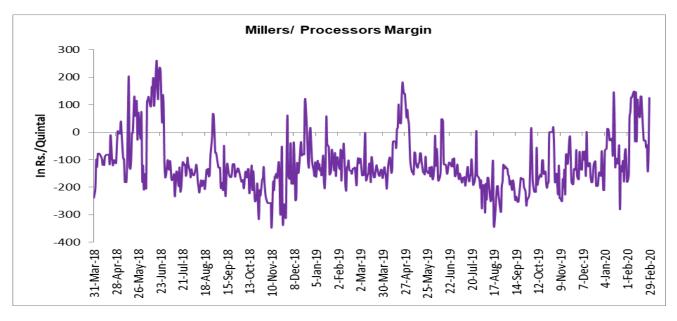

## Millers/Processors Margin:

As seen in the chart, the average crush margin of guar seed has improved as compared to previous month. In the month of February 2020, average crush margin increased to Rs. 25.93/quintal compared to Rs. -77.36/quintal last month. Increase in prices of Churi have supported the total return and decreased the total cost, which has caused the margin to rise as compared to last month. Higher price trend of Korma has also supported margin to increase.