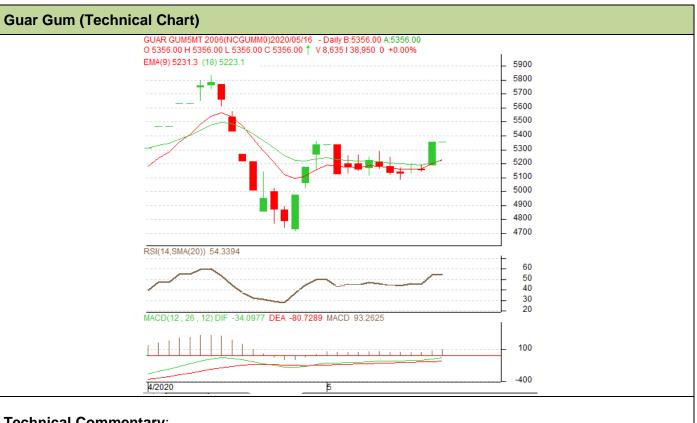

## Technical Analysis (Guar Gum)

#### **Commodity: Guar Gum**

## **Exchange: NCDEX**

### Technical Commentary:

- Rise in price and volume indicates long build up.
- Prices closed above 40 day EMA.
- RSI and stochastic are moving upwards in the neutral region.

| Strategy: Buy                  |       |            |       |            |      |      |      |
|--------------------------------|-------|------------|-------|------------|------|------|------|
| Monthly Supports & Resistances |       | <b>S</b> 1 | S2    | PCP        | R1   | R2   |      |
| Guar Gum                       | NCDEX | Jun        | 5000  | 4800       | 5337 | 6100 | 6300 |
| Monthly Trade Call             |       | Call       | Entry | T1         | T2   | SL   |      |
| Guar Gum                       | NCDEX | Jun        | Buy   | Above 5300 | 5500 | 5600 | 5180 |