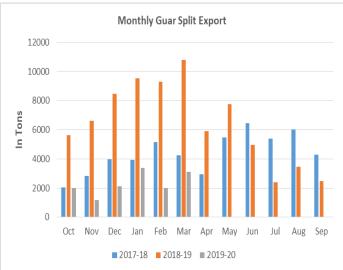

Export of guar split have improved in the month of April-20. Exports in the month of April-20 are up by around 177% compared to previous month. India exported around 8640 tonnes of guar split in the month of April-20 at an average FoB of \$ 985 per tonne. Of the total quantity, around 7920 tonnes have been exported to China.

#### **Previous Updates:**

Export of guar split has improve in the month of March-20. Exports in the month of March-20 are lower by around 54% compared to previous month. India exported around 3120 tonnes of guar split in the month of March-20 at an average FoB of \$ 1194 per tonne. Of the total quantity, around 2500 tonnes have been exported to China.

Exports of guar split have declined in March month. India has exported 3120 tonnes of guar split in the month of Marh-2020, up from 54.46% compared to previous month and lower by 71% compared to Mach-2019.