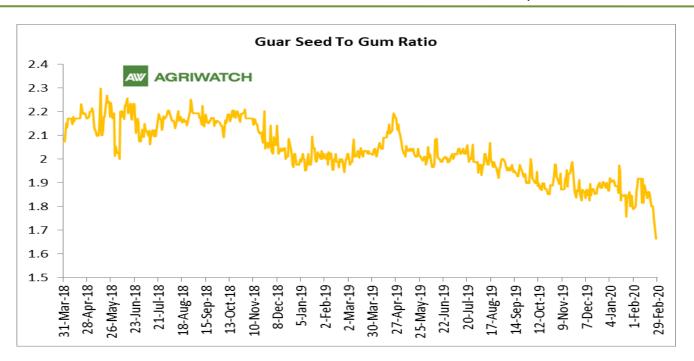

## **Guar Seed to Gum Ratio:**

Ratio of guar seed to gum is almost same at 1.79 compared to last month. Overall, poor demand of gum from domestic markets has kept the overall ratio lower side.