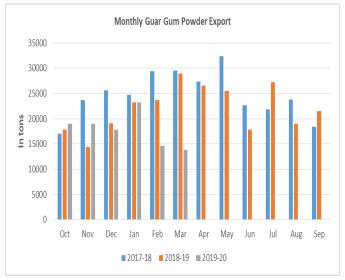

Export of guar gum have further declined in the month of April-20 by 32 percent compared to previous month. India exported around 9437 tonnes of guar gum at an average FoB of \$ 1599 per tonne in the month of April-20 compared to 13820 tonnes in March-20 at an average FoB of \$ 1815 per tonne. Of the total 2266 tonnes have been exported to Germany. Exports are expected to decline in May-20 on weak demand in overseas markets.

Export of guar split have improved in the month of April-20. Exports in the month of April-20 are up by around 177% compared to previous month. India exported around 8640 tonnes of guar split in the month of April-20 at an average FoB of \$ 985 per tonne. Of the total quantity, around 7920 tonnes have been exported to China.

Export of guar gum has declined in the month of March-20 by 5 percent compared to previous month. India exported around 13820 tonnes of guar gum at an average FoB of \$ 1815 per tonne in the month of March-20 compared to 14596 tonnes in February-20 at an average FoB of \$ 1685.4 per tonne. Of the total 4043 tonnes have been exported to USA. Exports are expected to decline in April-20 on weak demand in overseas markets.

### **Export Scenario**

On export front, guar gum demand has decreased in March 2020 as compared to previous month. India has exported 13820 tonnes of guar gum in the month of March-2020, lower by 5.32% compared to previous month and lower by 52% compared to February-2019.