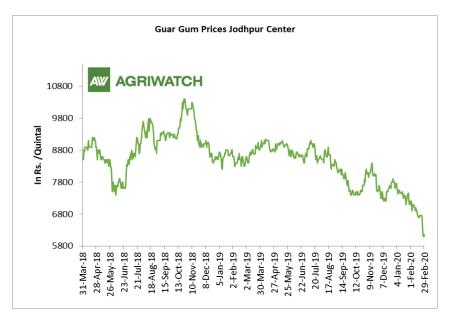

**Guar Seed Prices at Key Spot Markets:** 

## GUAR MONTHLY RESEARCH REPORT Jun, 2020

| Commodity                                     |                |                           | Prices (  | (Rs/QtI)  |        |
|-----------------------------------------------|----------------|---------------------------|-----------|-----------|--------|
| Guar Seed                                     | District       | Centre                    | 30-May-20 | 30-Apr-20 | Change |
|                                               |                | Jodhpur (Loose)           | 3350      | Closed    | -      |
|                                               | Jodhpur        | Jodhpur(Delivery)         | 3518      | Closed    | -      |
| Rajasthan                                     |                | Sri-Ganganagar(Loose)     | NA        | NA        | -      |
|                                               |                | Sri-Ganganagar (Delivery) | NA        | NA        | -      |
|                                               | Sri-Ganganagar | Rawla (Loose)             | NR        | 0         | -      |
|                                               |                | Gharsana (Loose)          | NR        | 0         | -      |
| Rajasthan                                     |                | Raisinghnagar (Loose)     | NA        | 0         | -      |
|                                               |                | Bikaner (Loose)           | 3270      | NA        | -      |
| Guar Seed  Rajasthan  Gujarat  Madhya Pradesh |                | Bikaner (Delivery)        | 3434      | NA        | -      |
|                                               |                | Nokha(Loose)              | NA        | NA        | -      |
|                                               | Bikaner        | Nokha (Delivery)          | NA        | NA        | -      |
| •                                             |                | Khajuwala (Loose)         | 3200      | NA        | -      |
|                                               |                | Khajuwala (Delivery)      | 3360      | NA        | -      |
|                                               |                | Lunkaransar (Loose)       | 3350      | 3450      | -100   |
|                                               | Hanumangarh    | Hanumangarh (Loose)       | NA        | NA        | -      |
|                                               |                | Hanumangarh (Delivery)    | NA        | NA        | -      |
|                                               |                | Nohar (Loose)             | NR        | NR        | -      |
|                                               |                | Pilibanga (Loose)         | 0         | Closed    | -      |
|                                               | Nagaur         | Nagaur (Loose)            | NA        | Closed    | -      |
|                                               | Churu          | Churu (Delivery)          | NA        | NA        | -      |
|                                               | Alwar          | Alwar (Loose)             | NA        | NA        | -      |
|                                               | llinor         | Adampur (Loose)           | 3360      | Closed    | -      |
| Rajasthan  Gujarat  Madhya Pradesh  Guar Gum  | Hisar          | Adampur (Delivery)        | 3528      | Closed    | -      |
|                                               | Bhiwani        | Bhiwani (Delivery)        | NA        | NA        | -      |
|                                               | Bniwani        | Siwani (Loose)            | 3500      | Closed    | -      |
| Haryana                                       |                | Sirsa (Loose)             | NA        | Closed    | -      |
|                                               | Siros          | Dhabwali (Loose)          | NA        | Closed    | -      |
|                                               | Sirsa          | Dhabwali (Delivery)       | NA        | Closed    | -      |
|                                               |                | Ellanabad (Loose)         | NR        | NR        | -      |
|                                               | Fatehabad      | Fatehabad (Loose)         | 3300      | Closed    | -      |
|                                               | Banaskantha    | Deesa (Loose)             | NA        | NA        | -      |
| Cuiorot                                       | Patan          | Patan (Loose)             | NA        | NA        | -      |
| Gujarat                                       | Rajkot         | Rajkot (Loose)            | 3285      | NA        | -      |
|                                               | Jamnagar       | Dhrol (Loose)             | NA        | NA        | -      |
| Madhya Pradesh                                | Gwalior        | Dabra (Loose)             | NA        | 0         | -      |
| Guar Gum                                      |                | ·                         |           |           |        |
| Rajasthan                                     | Jodhpur        | Jodhpur                   | 5200      | Closed    | -      |
|                                               |                |                           |           |           |        |