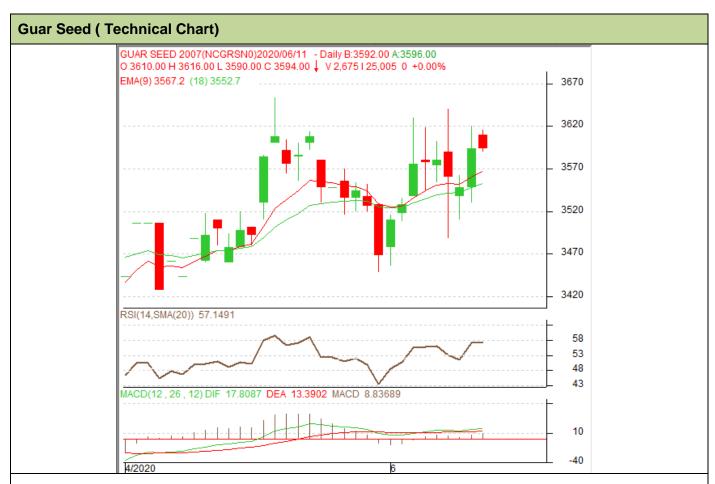

## Technical Analysis (Guar Seed)

Commodity: Guar Seed Exchange: NCDEX

## **Technical Commentary**:

- Guar seed prices closed below previous month's close.
- Prices closed above 40 day EMA.
- RSI and stochastic are moving upwards in the neutral region.

## Strategy: Buy

| Monthly Supports & Resistances |       | S1   | S2    | PCP  | R1   | R2   |      |
|--------------------------------|-------|------|-------|------|------|------|------|
| Guar Seed                      | NCDEX | Jun  | 3300  | 3100 | 3567 | 3800 | 3950 |
| Monthly Trade Call             |       | Call | Entry | T1   | T2   | SL   |      |
| Guar Seed                      | NCDEX | Jun  | Buy   | 3550 | 3650 | 3700 | 3490 |