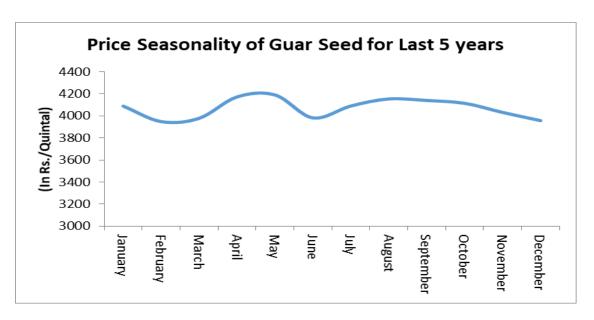

#### Price Seasonality of Guar Seed

As per the price seasonality chart of guar seed for last 5 years, guar seed prices started to rise from July and continued its rally until October and then fell from higher levels in the month of November and December however rally started again in Jan 20 month.