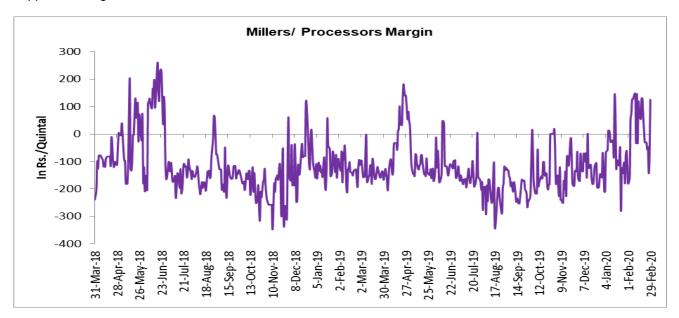

#### Millers/Processors Margin:

Please note, the processors' margin chart is not updated after Feb'20 due to the absence of prices on COVID-19 lockdown. As seen in the chart, the average crush margin of guar seed has improved as compared to previous month. In the month of February 2020, average crush margin increased to Rs. 25.93/quintal compared to Rs. -77.36/quintal last month. Increase in prices of Churi have supported the total return and decreased the total cost, which has caused the margin to rise as compared to last month. Higher price trend of Korma has also supported margin to increase.