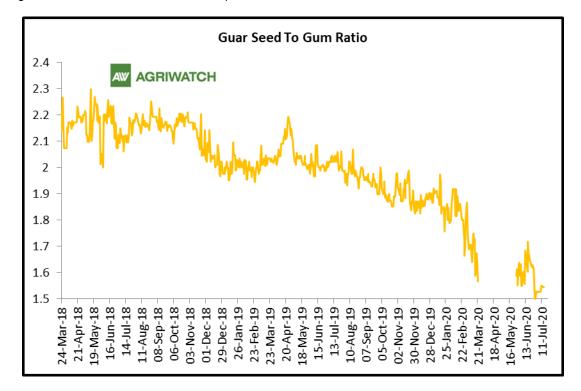

## **Guar Seed to Gum Ratio:**

Ratio of guar seed to gum stood at 1.6 in June compared to 1.7 in March'20, pre-COVID lockdown. Overall, poor demand of gum from domestic markets has kept the overall ratio lower side.