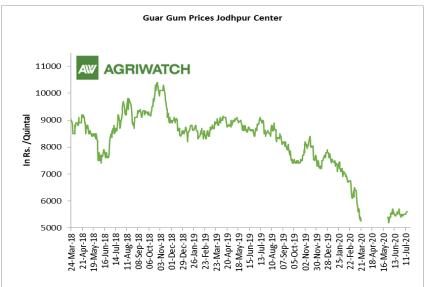

#### Domestic Guar Seed Market Summary

Guar seed posted gains in the cash market yards, during the month under review. As expected, relaxation in lockdown and slight improved overseas enquiries for guar gum remained supportive for the market. Further, weaker rupee against the US dollar will make the guar gum exports cheaper for the importers.

## **Domestic Front**

- The guar seed and guar gum trade volume improved in June after relaxation in lockdown and gains in the crude oil in the international market.
- ➤ However, need based buying is featured in the market.
- Guar seed prices in Jodhpur were quoted around Rs 3600 per quintal by the end of the month June compared to Rs 3350 a quintal in May.

Similarly guar gum monthly prices were quoted between around Rs 5400 per quintal compared to Rs 5200 per quintal during the same period.

According to second advance estimate for 2019-20, issued by Gujarat's Department of Agriculture for Guar seed, the area, production and yield are 145000 hectares, 107960 tonnes and 744.52 kg/hectare respectively. As per final estimate for 2018-19 issued by Gujarat's Department of Agriculture for Guar seed the area, production and yield are 134100 hectares, 75380 tonnes and 562.11 kg/hectare respectively.