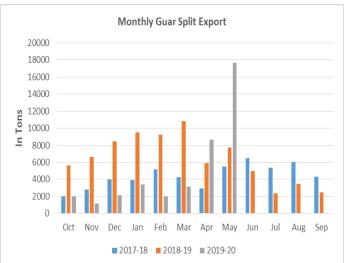

Export of guar split have improved in the month of May-20. Exports in the month of May-20 are up by around 104% compared to previous month. India exported around 17642 tonnes of guar split in the month of May-20 at an average FoB of \$ 1740 per tonne compared to 8640 tonnes in April-20 at an average FoB of \$ 985 per tonne. Of the total quantity, around 2964 tonnes have been exported to US.

Export of guar split have improved in the month of April-20. Exports in the month of April-20 are up by around 177% compared to previous month. India exported around 8640 tonnes of guar split in the month of April-20 at an average FoB of \$ 985 per tonne. Of the total quantity, around 7920 tonnes have been exported to China.

Exports of guar split have improved in May month. India has exported 17642 tonnes of guar split in the month of May-2020, up from 104% compared to previous month and also up by 128% compared to April-2019.