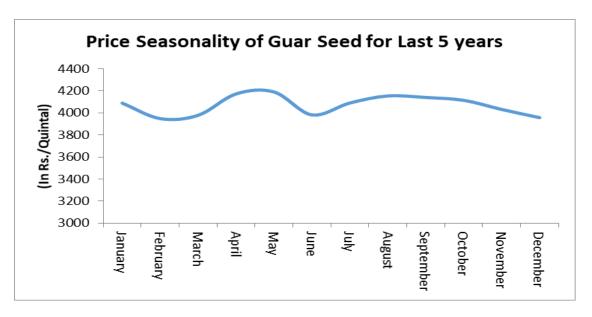

### Price Seasonality of Guar Seed

As per the price seasonality chart of guar seed for last 5 years, guar seed prices started to rise from July and continued its rally until October and then fell from higher levels in the month of November and December.