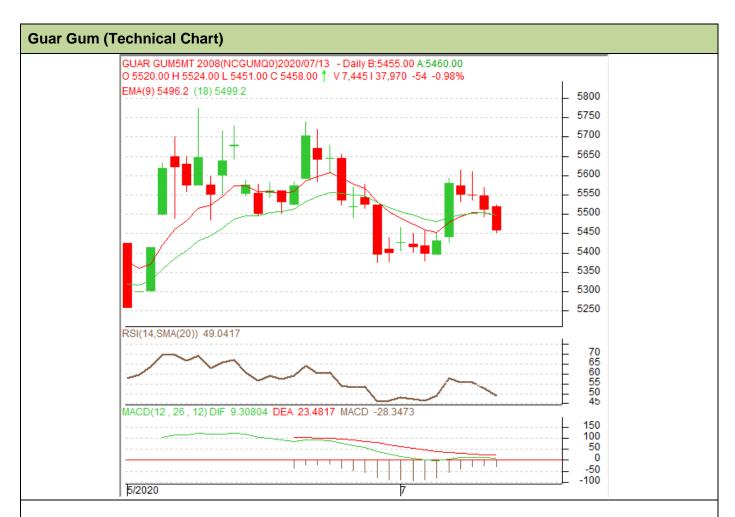

## Technical Analysis (Guar Gum)

Commodity: Guar Gum Exchange: NCDEX

## **Technical Commentary:**

- Guar gum posted gains, during the week.
- RSI and stochastic are rising in the neutral region.
- Prices closed above 9 day EMA.
- Prices are expected to gains in near-term.

Strategy: BUY

| Monthly Supports & Resistances |       |      | S1   | S2         | PCP  | R1   | R2   |
|--------------------------------|-------|------|------|------------|------|------|------|
| Guar Gum                       | NCDEX | Aug. | 5200 | 5150       | 5512 | 5775 | 5900 |
| Monthly Trade Call             |       |      | Call | Entry      | T1   | T2   | SL   |
| Guar Gum                       | NCDEX | Aug. | BUY  | Above 5450 | 5550 | 5600 | 5390 |