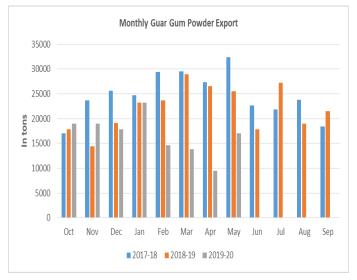

Export of guar gum have improved in the month of May-20 by 81 percent compared to previous month. India exported around 17085 tonnes of guar gum at an average FoB of \$ 1360 per tonne in the month of May-20 compared to 9437 tonnes in April-20 at an average FoB of \$ 1599 per tonne. Of the total 3008 tonnes have been exported to Russia. Exports are expected to increase in June-20 on improving crude and gradual increase in oilrigs overseas.

### Previous Updates:

Export of guar gum have further declined in the month of April-20 by 32 percent compared to previous month. India exported around 9437 tonnes of guar gum at an average FoB of \$ 1599 per tonne in the month of April-20 compared to 13820 tonnes in March-20 at an average FoB of \$ 1815 per tonne. Of the total 2266 tonnes have been exported to Germany. Exports are expected to decline in May-20 on weak demand in overseas markets.

## **Export Scenario**

On export front, guar gum demand has improved in May 2020 as compared to previous month. India has exported 17085 tonnes of guar gum in the month of May-2020, up by 81% compared to previous month and lower by 33% compared to April-2019.