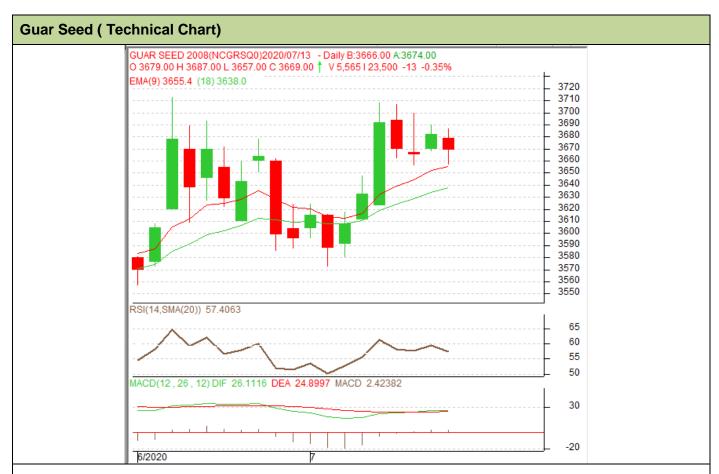

## Technical Analysis (Guar Seed)

Commodity: Guar Seed Exchange: NCDEX

## **Technical Commentary:**

- Guar Seed posted gains on buying support, during the week.
- Prices closed above 18-day EMA.
- RSI and stochastic are rising in the neutral region, supporting the gains.
- Prices are likely to feature gains in near-term.

| Strategy: E | ЗU | JΥ |
|-------------|----|----|
|-------------|----|----|

| Monthly Supports & Resistances |       |      | S1   | S2         | PCP  | R1   | R2   |
|--------------------------------|-------|------|------|------------|------|------|------|
| Guar Seed                      | NCDEX | Aug. | 3300 | 3200       | 3682 | 4000 | 4100 |
| Monthly Trade Call             |       |      | Call | Entry      | T1   | T2   | SL   |
| Guar Seed                      | NCDEX | Aug. | BUY  | Above 3650 | 3750 | 3800 | 3590 |