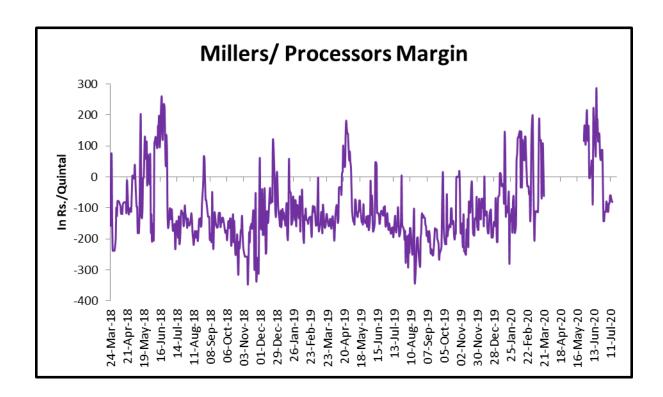

## Millers/Processors Margin:

As seen in the chart, the average crush margin of guar seed have slightly improved as compared to pre-COVID lockdown, average crush margin increased to Rs. +55/quintal in June'20 compared to Rs. -17/quintal in March'20. Increase in prices of Churi have supported the total return and decreased the total cost, which has caused the margin to rise as compared to last month. Higher price trend of Korma has also supported margin to increase.