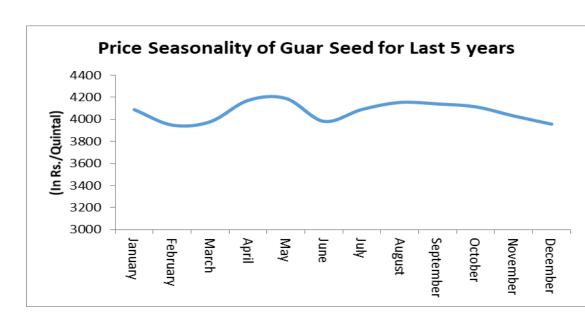

Price Seasonality of Guar Seed

As per the price seasonality chart of guar seed for last 5 years, guar seed prices started to rise from July and continued its rally until October and then fell from higher levels in the month of November and December.