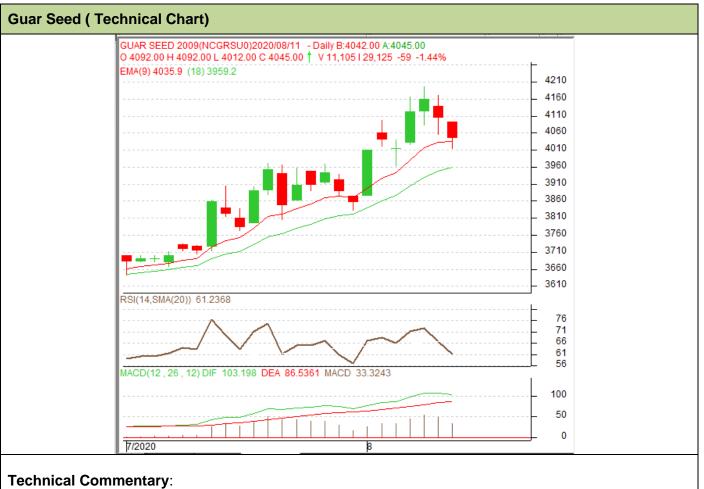

#### Technical Analysis (Guar Seed)

#### **Commodity: Guar Seed**

#### **Exchange: NCDEX**

- Guar Seed posted gains on buying support, during the week.
- Prices closed above 18-day EMA.
- RSI and stochastic are rising in the neutral region, supporting the gains.
- Prices are likely to feature gains in near-term.

#### Strategy: BUY

| Monthly Supports & Resistances |       |      | S1    | S2         | PCP  | R1   | R2   |
|--------------------------------|-------|------|-------|------------|------|------|------|
| Guar Seed                      | NCDEX | Sep. | 3750  | 3700       | 4160 | 4350 | 4400 |
| Monthly Trade Call             |       | Call | Entry | T1         | T2   | SL   |      |
| Guar Seed                      | NCDEX | Sep. | BUY   | Above 4100 | 4200 | 4250 | 4040 |