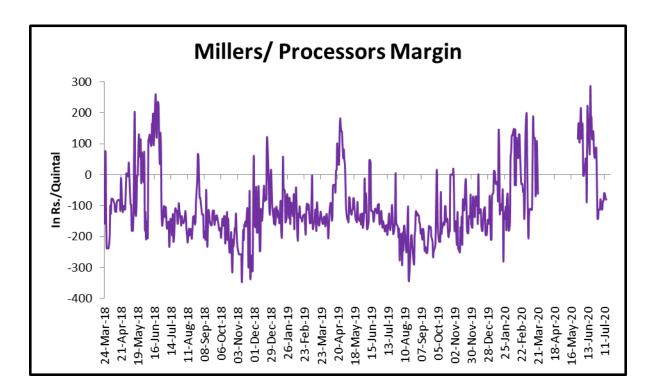

#### Millers/Processors Margin:

As seen in the chart, the average crush margin of guar seed have slightly improved as compared to pre-COVID lockdown, average crush margin increased to Rs. +55/quintal in June'20 compared to Rs. -17/quintal in March'20. Increase in prices of Churi have supported the total return and decreased the total cost, which has caused the margin to rise as compared to last month. Higher price trend of Korma has also supported margin to increase.