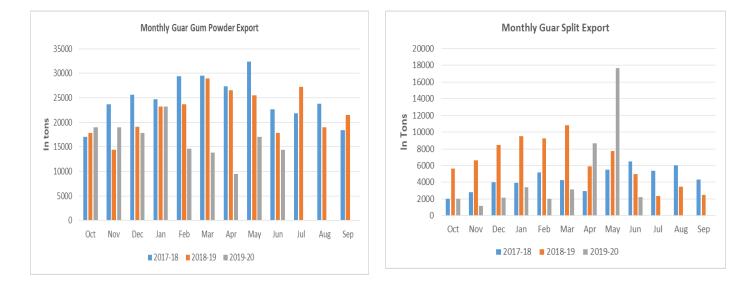

Export of guar gum have fell in the month of Jun-20 by 16 percent compared to previous month. India exported around 14358 tonnes of guar gum at an average FoB of \$ 1742 per tonne in the month of Jun-20 compared to 17085 tonnes in May-20 at an average FoB of \$ 1360 per tonne. Of the total 2206 tonnes have been exported to Russia. Exports are expected to increase in July-20 on improving crude and gradual increase in oilrigs overseas.

Export of guar split have fell in the month of Jun-20. Exports in the month of Jun-20 are down by around 87% compared to previous month. India exported around 2240 tonnes of guar split in the month of Jun-20 at an average FoB of \$ 916 per tonne compared to 17642 tonnes in May-20 at an average FoB of \$ 1740 per tonne. Of the total quantity, around 2120 tonnes have been exported to China and 120 tonnes to US.

#### **Previous Updates:**

Export of guar gum have improved in the month of May-20 by 81 percent compared to previous month. India exported around 17085 tonnes of guar gum at an average FoB of \$ 1360 per tonne in the month of May-20 compared to 9437 tonnes in April-20 at an average FoB of \$ 1599 per tonne. Of the total 3008 tonnes have been exported to Russia. Exports are expected to increase in June-20 on improving crude and gradual increase in oilrigs overseas.

Export of guar split have improved in the month of May-20. Exports in the month of May-20 are up by around 104% compared to previous month. India exported around 17642 tonnes of guar split in the month of May-20 at an average FoB of \$ 1740 per tonne compared to 8640 tonnes in April-20 at an average FoB of \$ 985 per tonne. Of the total quantity, around 2964 tonnes have been exported to US.

#### Export Scenario

On export front, guar gum demand have decline in June 2020 as compared to previous month. India has exported 14358 tonnes of guar gum in the month of June-2020, down by 16% compared to previous month and lower by 19% compared to June-2019.

Exports of guar split too fell in June month. India has exported 2240 tonnes of guar split in the month of June-2020, down by 87% compared to previous month and also down by 55% compared to June-2019.