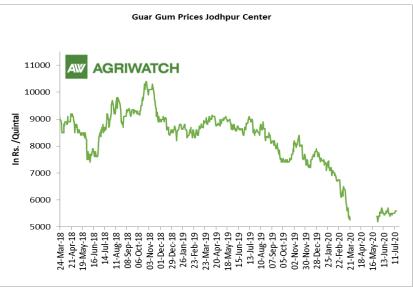

#### **Domestic Front**

- The guar seed and guar gum trade volume improved in July after relaxation in lockdown and gains in the crude oil in the international market.
- > However, need based buying is featured in the market.
- Guar seed loose prices in Jodhpur have improved and were quoted above Rs 3800 per quintal by the end of the month July compared to Rs 3600 a quintal in May.
- Similarly, guar gum prices have surged to around Rs 6,800 per quintal compared to Rs 5,500 per quintal during the same period last month.
- According to second advance estimate for 2019-20, issued by Gujarat's Department of Agriculture for Guar seed, the area, production and yield are 145000 hectares, 107960 tonnes and 744.52 kg/hectare respectively. As per final estimate for 2018-19 issued by Gujarat's Department of Agriculture for Guar seed the area, production and yield are 134100 hectares, 75380 tonnes and 562.11 kg/hectare respectively.
  - According to second advance estimate for Kharif 2019-20, issued by