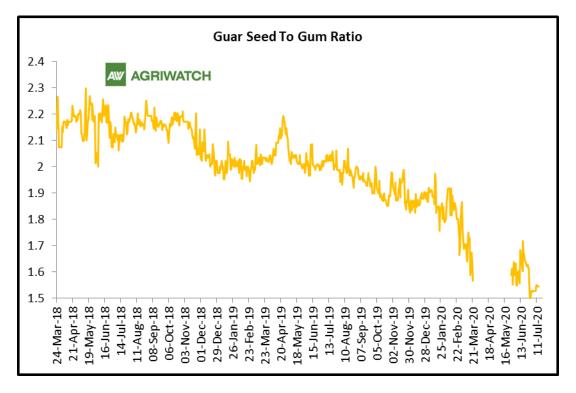

#### Guar Seed to Gum Ratio:

Ratio of guar seed to gum stood at 1.6 in June compared to 1.7 in March'20, pre-COVID lockdown. Overall, poor demand of gum from domestic markets has kept the overall ratio lower side.