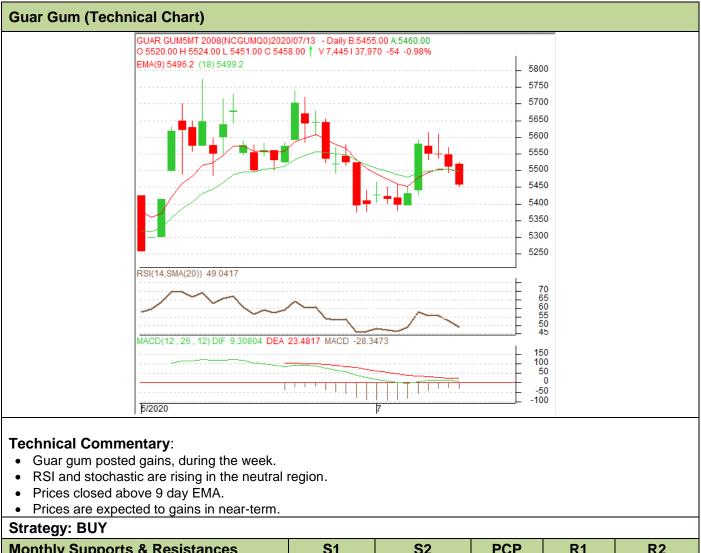

#### Technical Analysis (Guar Gum)

#### **Commodity: Guar Gum**

#### **Exchange: NCDEX**

| Monthly Supports & Resistances |       | S1   | <b>S</b> 2 | PCP   | R1   | R2   |    |
|--------------------------------|-------|------|------------|-------|------|------|----|
| Guar Gum                       | NCDEX | Sep. |            |       | 6910 | 7200 |    |
| Monthly Trade Call             |       | 0-11 | Entre      | T4    | τo   | SL   |    |
| Monthly Trade C                | all   |      | Call       | Entry | T1   | T2   | 3L |