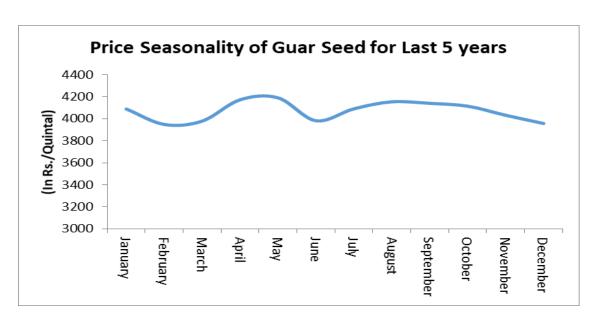

#### Price Seasonality of Guar Seed

As per the price seasonality chart of guar seed for last 5 years, guar seed prices started to rise from July and continued its rally until October and then fell from higher levels in the month of November and December.