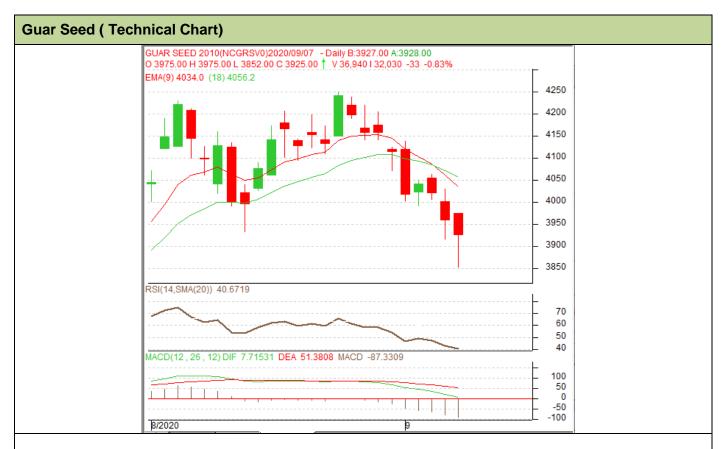

## Technical Analysis (Guar Seed)

Commodity: Guar Seed Exchange: NCDEX

#### **Technical Commentary:**

- Guar Seed rallied on buying support, during the month.
- Prices closed above 18-day EMA.
- RSI and stochastic are rising in the neutral region, supporting the losses.
- Prices are likely to feature gains in near-term.

| Strategy: I | BUY |
|-------------|-----|
|-------------|-----|

| <b>Monthly Supports</b> | & Resistance | es   | S1    | S2         | PCP  | R1   | R2   |
|-------------------------|--------------|------|-------|------------|------|------|------|
| Guar Seed               | NCDEX        | Oct. | 3736  | 3510       | 4113 | 4400 | 4500 |
| Monthly Trade Call      |              | Call | Entry | T1         | T2   | SL   |      |
| Guar Seed               | NCDEX        | Oct. | BUY   | Above 4050 | 4250 | 4300 | 3930 |