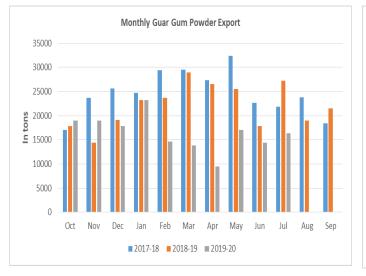

Export of guar gum have improved in the month of July-20 by 14 percent compared to previous month. India exported around 16389 tonnes of guar gum at an average FoB of \$ 1503 per tonne in the month of July-20 compared to 14358 tonnes in June-20 at an average FoB of \$ 1742 per tonne. Of the total 3626 tonnes have been exported to Russia. Exports are expected to increase in Aug-20 on improving crude and gradual increase in oilrigs overseas.

#### Previous Updates:

Export of guar gum have fell in the month of Jun-20 by 16 percent compared to previous month. India exported around 14358 tonnes of guar gum at an average FoB of \$ 1742 per tonne in the month of Jun-20 compared to 17085 tonnes in May-20 at an average FoB of \$ 1360 per tonne. Of the total 2206 tonnes have been exported to Russia.

#### **Export Scenario**

On export front, guar gum demand have improved in July 2020 as compared to previous month. India has exported 16389 tonnes of guar gum in the month of July-2020, up by 14% compared to previous month but lower by 40% compared to July-2019.