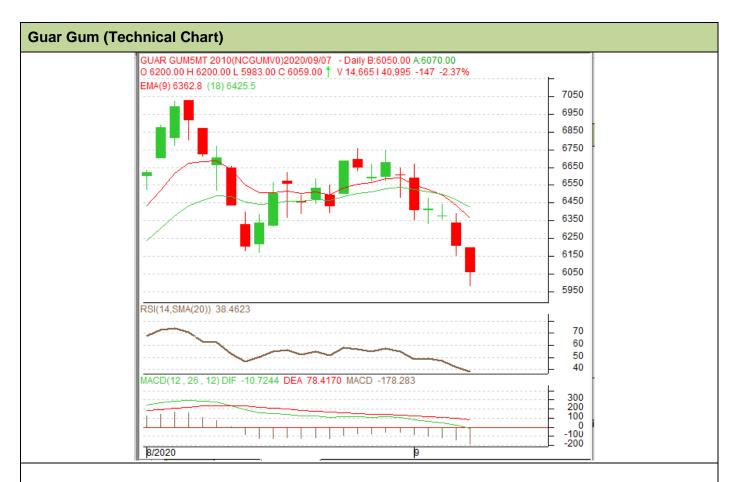

## **Technical Analysis (Guar Gum)**

Commodity: Guar Gum Exchange: NCDEX

## **Technical Commentary**:

- Guar gum posted gains, during the month.
- RSI and stochastic are rising in the neutral region.
- Prices closed above 18 day EMA.
- Prices are expected to gains in near-term.

Strategy: BUY

| <b>Monthly Suppor</b>  | ts & Resista | inces | S1   | S2         | PCP  | R1   | R2   |
|------------------------|--------------|-------|------|------------|------|------|------|
| Guar Gum               | NCDEX        | Oct.  | 5498 | 5246       | 6605 | 7200 | 7300 |
| <b>Monthly Trade C</b> | Call         |       | Call | Entry      | T1   | T2   | SL   |
| Guar Gum               | NCDEX        | Oct.  | BUY  | Above 6500 | 6700 | 6900 | 6380 |