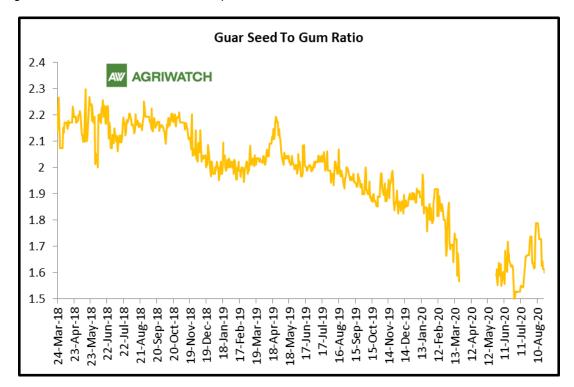

#### **Guar Seed to Gum Ratio:**

Ratio of guar seed to gum stood at 1.69 in August compared to 1.60 in July'20, pre-COVID lockdown. Overall, poor demand of gum from domestic markets has kept the overall ratio lower side.