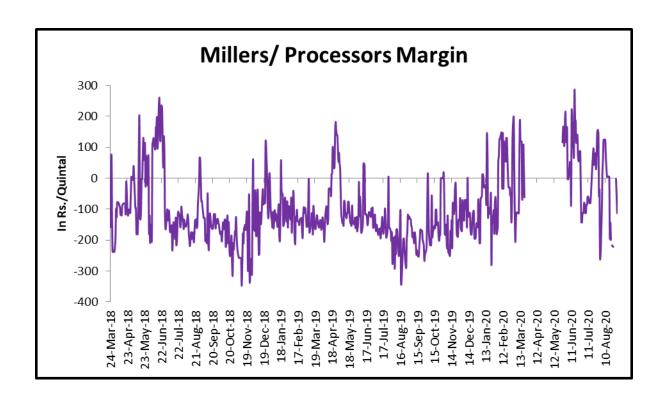

## Millers/Processors Margin:

As seen in the chart, the average crush margin of guar seed have fell as compared to June and July'20, average crush margin fell to Rs. -51/quintal in August'20 compared to Rs. -18/quintal in July'20. Increase in prices of Churi have supported the total return and decreased the total cost, which has caused the margin to rise as compared to last month. Higher price trend of Korma has also supported margin to increase.