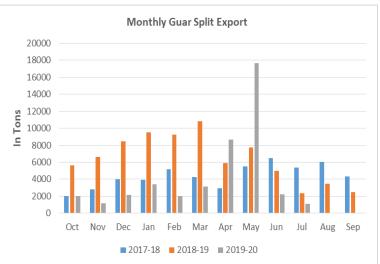

Export of guar split have fell in the month of Jul-20. Exports in the month of July-20 are down by around 52% compared to previous month. India exported around 1080 tonnes of guar split in the month of July-20 at an average FoB of \$ 1050 per tonne compared to 2240 tonnes in June-20 at an average FoB of \$ 916 per tonne. Of the total quantity, around 640 tonnes have been exported to China and 320 tonnes to US.

Export of guar split have fell in the month of Jun-20. Exports in the month of Jun-20 are down by around 87% compared to previous month. India exported around 2240 tonnes of guar split in the month of Jun-20 at an average FoB of \$ 916 per tonne compared to 17642 tonnes in May-20 at an average FoB of \$ 1740 per tonne. Of the total quantity, around 2120 tonnes have been exported to China and 120 tonnes to US.

Exports of guar split fell in the month of July. India has exported 1080 tonnes of guar split in the month of July-2020, down by 52% compared to previous month and also down by 55% compared to July-2019.