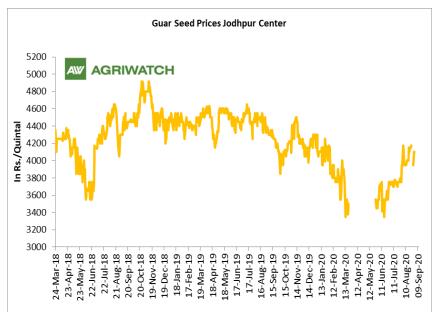

#### Domestic Guar Seed Market Summary

Guar seed posted gains in the cash market yards, during the month under review. As expected, relaxation in lockdown and slight improved overseas enquiries for guar gum remained supportive for the market. Further, weaker rupee against the US dollar will make the guar gum exports cheaper for the importers.

#### **Domestic Front**

- With the improved demand post-COVID, the guar seed and guar gum posted gains and prices are heading north to the pre-COIVD levels.
- However, need based buying is featured in the market.
- The average guar seed loose prices in Jodhpur have improved and were quoted above Rs 3,890 a quintal by the end of the month August compared to Rs 3,600 a quintal in July.
- Similarly, the average guar gum prices have surged to around Rs 6,525 a quintal in August compared to Rs 5,780 per quintal during the same period last month.
- According to second advance estimate for 2019-20, issued by Gujarat's Department of Agriculture for Guar seed, the area, production and yield are 145000 hectares, 107960 tonnes and 744.52 kg/hectare respectively. As per final estimate for 2018-19 issued by Gujarat's Department of Agriculture for Guar seed the area, production and yield are 134100 hectares, 75380 tonnes and 562.11 kg/hectare respectively.
  - According to second advance estimate for Kharif 2019-20, issued by Rajasthan's Department of Agriculture for Guar seed, the area, production and yield are