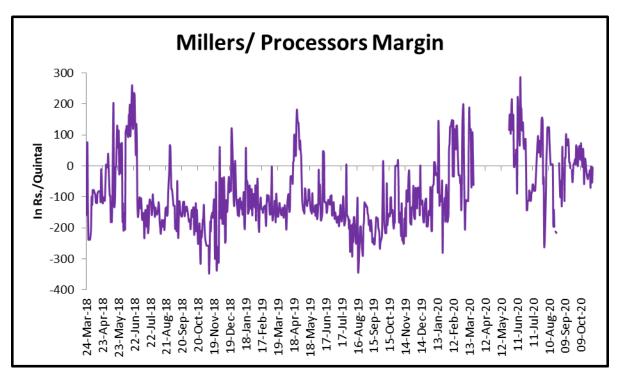

#### Millers/Processors Margin:

As seen in the chart, the average crush margin of guar seed have improved in October'20 as compared to September'20, the average crush margin improved to Rs. +3.59/quintal in Sept'20 compared to Rs. -31.7/quintal in Aug'20. Decline in the guar product prices like gum, churi and korma have pressured the processors' margin.