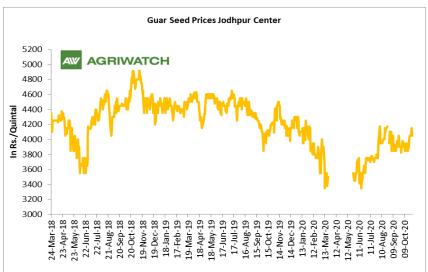

#### **Domestic Front**

- The guar seed prices showed mild signs of recovery in October compared to the prices in the month September. Besides limited demand from processors after COVID followed by weak demand in guar gum remained bearish for the market.
- Stockists and the processors are the major buyers of the new seed.
- The average guar seed loose prices in Jodhpur have slightly improved and was quoted at Rs 3,963 a quintal in October compared to Rs 3,934 a quintal in September.
- Similarly, the average guar gum prices have slightly gains to around Rs 6,384 a quintal in October compared to Rs 6,321 per quintal in September.
- The production estimate for guar seed this year fell by around 45% compared to the previous season.
- Lower production is attributed to the decline in the yield potential due to the moisture stress during the crop development period.