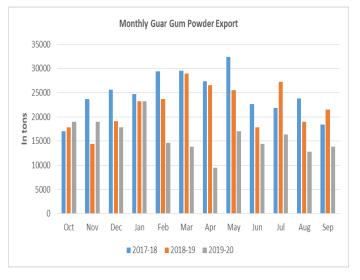

Export of guar gum witnessed mild improved in the month of September-20 by 8% compared to previous month. India exported around 13,879 tonnes of guar gum at an average FoB of US \$ 1708 per tonne in the month of September-20 compared to 12,826 tonnes in August-20 at an average FoB of US \$ 1823 per tonne. Of the total 3,311 tonnes have been exported to US, 2,095 tonnes to Germany and 2,076 tonnes to Russia. Exports are expected to remain under pressure in October-20 on stronger Indian Rupee against US dollar.

#### **Export Scenario**

On export front, guar gum demand have fell y-o-y in September 2020 as compared to previous month. India has exported 13879 tonnes of guar gum in the month of September-2020, up by 8% compared to previous month and lower by 36% compared to September-2019.