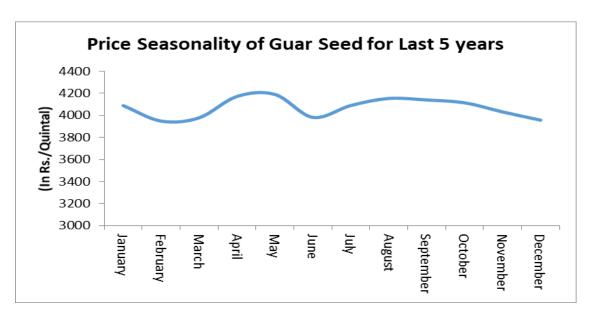

#### Price Seasonality of Guar Seed

As per the price seasonality chart of guar seed for last 5 years, guar seed prices started to rise from July and continued its rally until October and then fell from higher levels in the month of November and December.