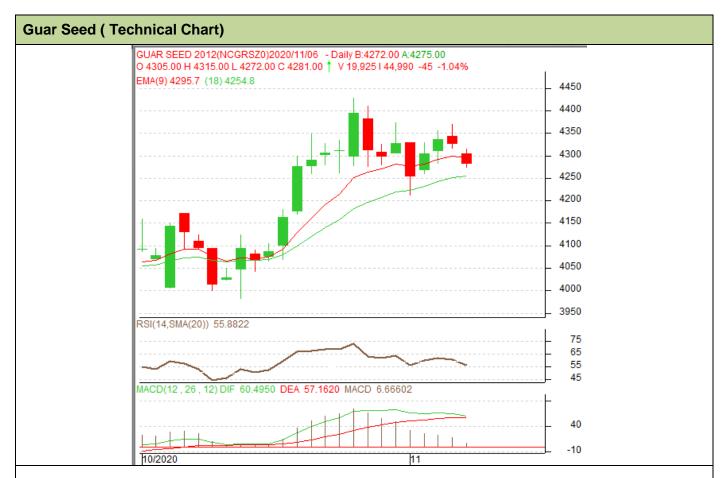

#### Technical Analysis (Guar Seed)

Commodity: Guar Seed Exchange: NCDEX

#### **Technical Commentary**:

- Guar seed witnessed gain during the month.
- Prices closed above 40-day EMA.
- RSI and stochastic are rising in the neutral region, supporting the gains.
- Prices are likely to feature gains in the near-term.

#### Strategy: BUY

| Monthly Supports & Resistances |       | S1   | S2    | PCP        | R1   | R2   |      |
|--------------------------------|-------|------|-------|------------|------|------|------|
| Guar Seed                      | NCDEX | Dec. | 3800  | 3700       | 4327 | 4600 | 4700 |
| Monthly Trade Call             |       | Call | Entry | T1         | T2   | SL   |      |
| Guar Seed                      | NCDEX | Dec. | BUY   | Above 4300 | 4450 | 4550 | 4210 |