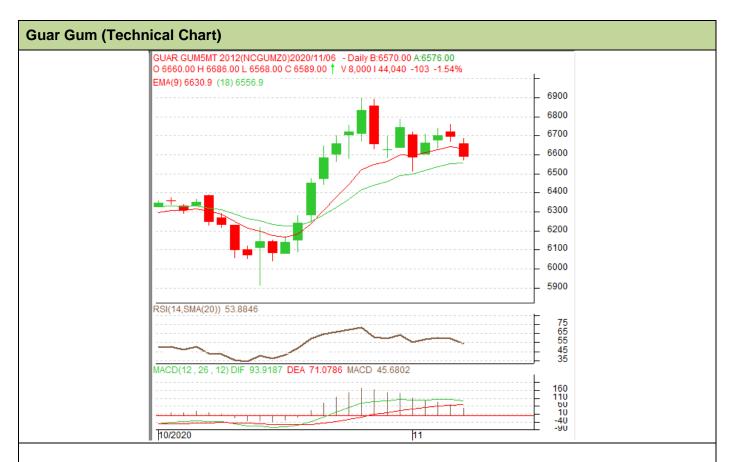

#### **Technical Analysis (Guar Gum)**

Commodity: Guar Gum Exchange: NCDEX

#### **Technical Commentary**:

- Guar gum posted gains, during the month.
- RSI and stochastic are rising in the neutral region.
- Prices closed above 40 day EMA.
- Prices are expected to feature gains in near-term.

### Strategy: BUY

| Monthly Supports & Resistances |       | <b>S</b> 1 | S2    | PCP        | R1   | R2   |      |
|--------------------------------|-------|------------|-------|------------|------|------|------|
| Guar Gum                       | NCDEX | Dec.       | 5800  | 5700       | 6744 | 7350 | 7550 |
| Monthly Trade Call             |       | Call       | Entry | T1         | T2   | SL   |      |
| Guar Gum                       | NCDEX | Dec.       | BUY   | Above 6700 | 7100 | 7300 | 6460 |