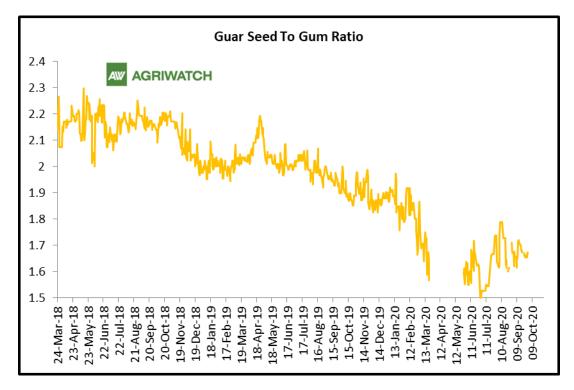

#### **Guar Seed to Gum Ratio:**

The average monthly Ratio of guar seed to gum stood at 1.67 in October'20 compared to 1.66 in September'20. Overall, poor demand of gum from domestic markets has kept the overall ratio lower side.