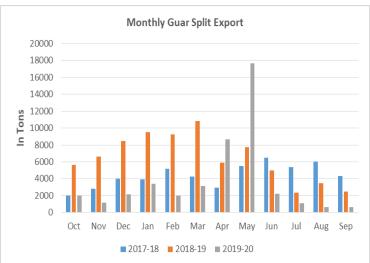

Export of guar split have fell in the month of September-20. Exports in the month of September-20 are down by around 5% compared to previous month. India exported around 625 tonnes of guar split in the month of September-20 at an average FoB of US \$ 950 per tonne compared to 660 tonnes in August-20 at an average FoB of US \$ 117 per tonne. Of the total quantity, around 500 tonnes have been exported to US and 120 tonnes to China.

Exports of guar split fell in the month of September. India has exported 625 tonnes of guar split in the month of September-2020, down by 5% compared to previous month and down by 75% compared to September-2019.