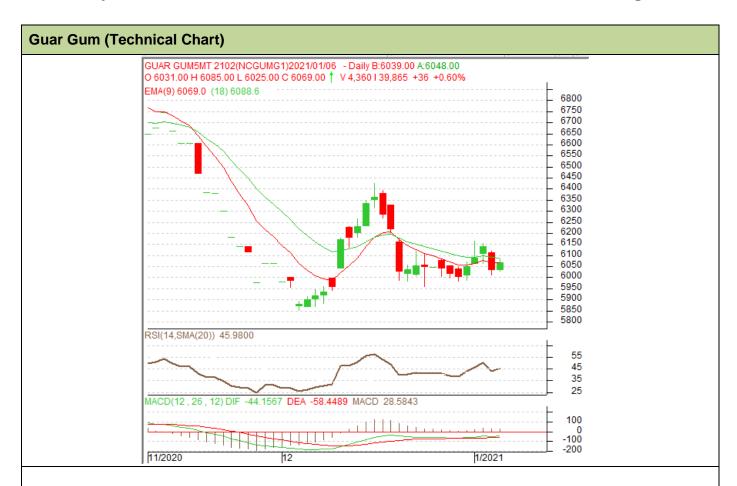

## Technical Analysis (Guar Gum)

Commodity: Guar Gum Exchange: NCDEX

### **Technical Commentary**:

- Guar gum fell, during the month.
- RSI and stochastic are falling in the neutral region.
- Prices closed above 40 day EMA.
- Prices are expected to feature losses in near-term.

## Strategy: SELL

| Monthly Supports & Resistances |       | <b>S</b> 1 | S2    | PCP        | R1   | R2   |      |
|--------------------------------|-------|------------|-------|------------|------|------|------|
| Guar Gum                       | NCDEX | Jan.       | 5600  | 5500       | 6051 | 6500 | 6600 |
| Monthly Trade Call             |       | Call       | Entry | T1         | T2   | SL   |      |
| Guar Gum                       | NCDEX | Jan.       | SELL  | Below 6055 | 5900 | 5800 | 6148 |