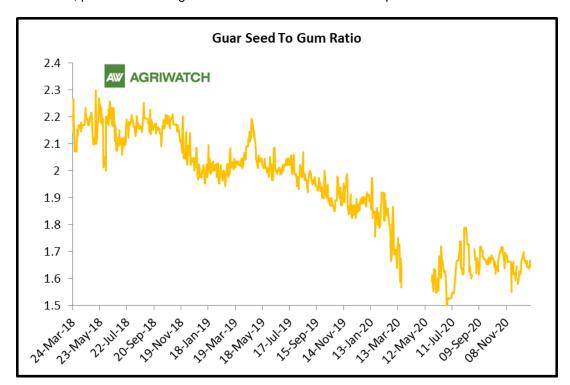

## **Guar Seed to Gum Ratio:**

The average monthly Ratio of guar seed to gum stood almost fat at 1.65 in December'20 compared to November'20. Overall, poor demand of gum from domestic markets has kept the overall ratio lower side.