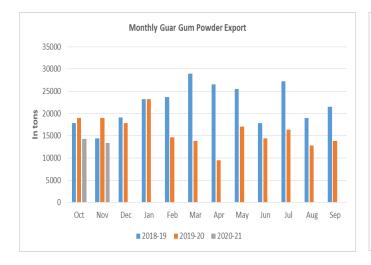

India's guar gum exports fell in the month of November 2020 by 6% to 13414 tonnes compared to 14,331 tonnes during October 2020 at an average FoB of US \$ 1611 per tonne in the month of November compared to US \$ 1785 per tonne in the month of October 2020. **However, the gum shipments were down 30% in November 2020 compared to the same period last year.** Of the total exported quantity, around 3,639 tonnes is bought US, Russia (2,914 tonnes) and Germany (1,188 tonnes).

#### **Previous Updates:**

India's guar gum exports slightly improved in the month of October 2020 by 3% to 14,331 tonnes compared to 13,879 tonnes during September 2020 at an average FoB of US \$ 1785 per tonne in the month of October compared to US \$ 1708 per tonne in the month of September 2020. However, the gum shipments were down 24% in October 2020 compared to 19,027 tonnes during the same period last year. Of the total exported quantity, around 7,983 tonnes is bought US (4,986 tonnes), Germany (1,831 tonnes) and China (1,165 tonnes).

## **Export Scenario**

On export front, guar gum demand fell y-o-y in November 2020. India has exported 13414 metric tonnes of guar gum in the month of November-2020, down by -6.4% compared to previous month and down by -30% compared to November-2019.