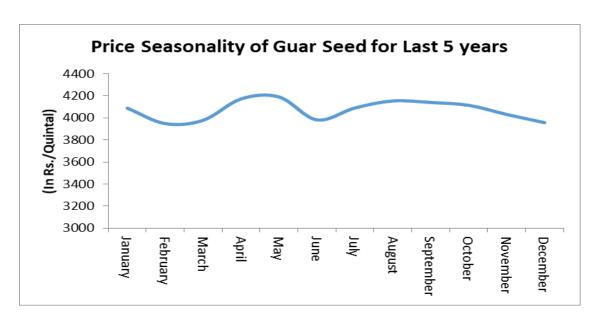

### Price Seasonality of Guar Seed

As per the price seasonality chart of guar seed for last 5 years, guar seed prices started to rise from July and continued its rally until October and then fell from higher levels in the month of November and December.