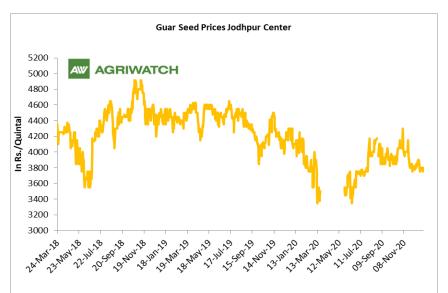

#### **Domestic Front**

- The local guar seed prices fell in December compared to the prices in the month November. Besides limited demand from processors after COVID followed by weak overseas demand in guar gum remained bearish for the market.
- Stockists and the processors are the major buyers of the new seed.

➤ The average guar seed all paid prices in Jodhpur have fell and was quoted at Rs 3,814 a quintal in December

compared to Rs 3,973 a quintal in November.

Besides, the average guar gum prices too fell to around Rs 6,045 a quintal in December compared to Rs 6,306 per quintal