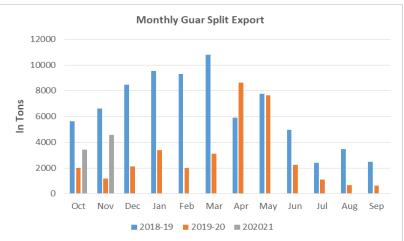

India's guar split exports improved in the month of November 2020 by 33% to 4557 tonnes compared to 3,438 tonnes during October 2020 at an average FoB of US \$ 1,390 per tonne in the month of November compared to US \$ 1,408 per tonne in the month of October 2020. Further, the guar split shipments were up 286% in November 2020 compared to the same period last year. Of the total exported quantity, around 1,152 tonnes is bought US, China (1,940 tonnes) and UK (4,84 tonnes.

India's guar split exports surged in the month of October 2020 by 449% to 3,438 tonnes compared to 625 tonnes during September 2020 at an average FoB of US \$ 1,408 per tonne in the month of October compared to US \$ 1,327 per tonne in the month of September 2020. Further, the guar split shipments were up 70% in October 2020 compared to 2,020 tonnes during the same period last year. Of the total exported quantity, around 2,292 tonnes is bought US (1,495 tonnes), Nepal (5,98 tonnes) and UK (1,99 tonnes)...

Exports of guar split improved in the month of November 2020. India has exported 4557 metric tonnes of guar split in the month of November-2020, up by 33% compared to previous month and up by 286% compared to November-2019.