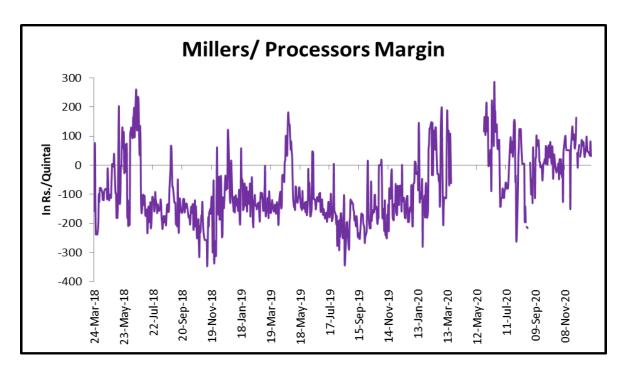

## Millers/Processors Margin:

As seen in the chart, the average crush margin of guar seed have improved in December'20 as compared to November'20, the average crush margin improved to Rs. +57/quintal in December'20 compared to Rs. +47/quintal in November'20. Increase in the guar product prices like churi and korma have slightly pushed up the processors' margin.