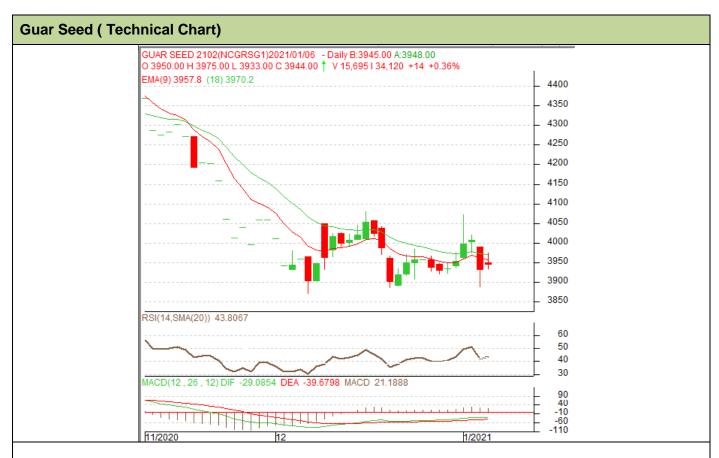

## Technical Analysis (Guar Seed)

Commodity: Guar Seed Exchange: NCDEX

## **Technical Commentary**:

- Guar seed fell on selling pressure during the month.
- Prices closed below 40-day EMA.
- RSI and stochastic are falling in the neutral region, supporting the losses.
- Prices are likely to feature losses in the near-term.

Strategy: SELL

| Monthly Supports & Resistances |       |      | S1    | S2         | PCP  | R1   | R2   |
|--------------------------------|-------|------|-------|------------|------|------|------|
| Guar Seed                      | NCDEX | Feb. | 3600  | 3500       | 3954 | 4300 | 4400 |
| Monthly Trade Call             |       | Call | Entry | T1         | T2   | SL   |      |
| Guar Seed                      | NCDEX | Feb. | SELL  | Below 3960 | 3800 | 3700 | 4056 |