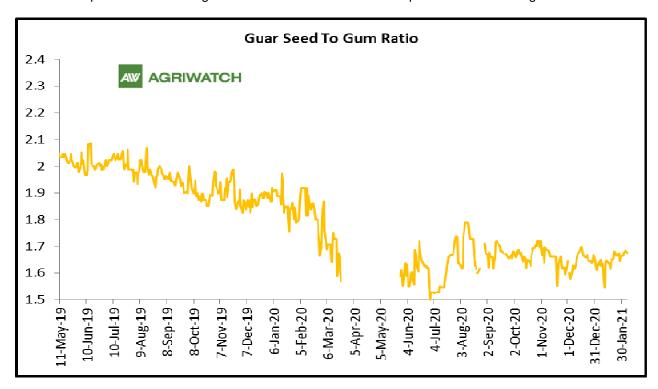

## **Guar Seed to Gum Ratio:**

The average monthly Ratio of guar seed to gum stood higher at 1.66 in January'21 compared to 1.65 in December'20. Improved demand of gum from domestic markets has kept the overall ratio higher side.