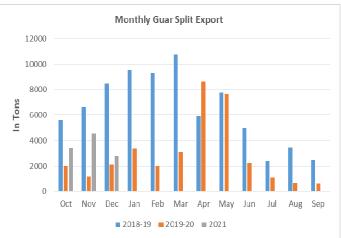

India's guar split exports fell in the month of December 2020 by -39% to 2,800 tonnes compared to 4,557 tonnes during November 2020 at an average FoB of US \$ 955 per tonne in the month of December compared to US \$ 1,390 per tonne in the month of November 2020. Further, the guar split shipments were up +32% in December 2020 compared to the same period last year. Of the total exported quantity, around 1,880 tonnes is bought China, US (800 tonnes) and Switzerland (120 tonnes).

India's guar split exports surged in the month of October 2020 by 449% to 3,438 tonnes compared to 625 tonnes during September 2020 at an average FoB of US \$ 1,408 per tonne in the month of October compared to US \$ 1,327 per tonne in the month of September 2020. Further, the guar split shipments were up 70% in October 2020 compared to 2,020 tonnes during the same period last year. Of the total exported quantity, around 2,292 tonnes is bought US (1,495 tonnes), Nepal (5,98 tonnes) and UK (1,99 tonnes)...

Exports of guar split declined in the month of December 2020. India has exported 2800 metric tonnes of guar split in the month of December-2020, lower by 38.56% compared to previous month however higher by 32.08% compared to December-2019.