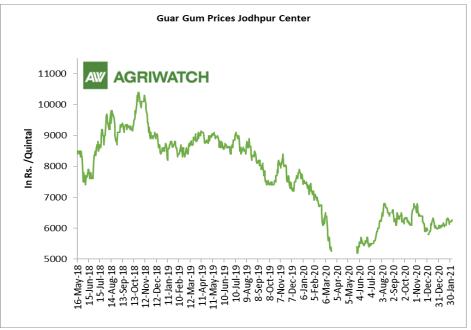

#### **Domestic Guar Seed Market Summary**

Firm sentiments are witnessed in the guar seed and guar gum market after improved demand of seed in the market. during the month in review.

Volume of trade also improved in the cash market yards, due to improving situation of COVID in India.

### **Domestic Front**

- The local guar seed prices rose in January compared to the prices in the month December. Improved demand from processors after COVID followed by improved overseas demand in guar gum may support prices in future..
- Stockists and the processors are the major buyers of the new seed.
- ➤ The average guar seed all paid prices in Jodhpur have rose and was quoted at Rs 3,889 a quintal in January compared to Rs 3,814 a quintal in December.
- Besides, the average guar gum prices too rose to around Rs 6,136 a quintal in January'21 compared to Rs 6,043 per guintal in December.
- ➤ The 2020/21 guar seed output estimate have fallen by around 45% compared to the previous season.
- Lower production is attributed to the decline in the yield potential due to the moisture stress during the crop development period.