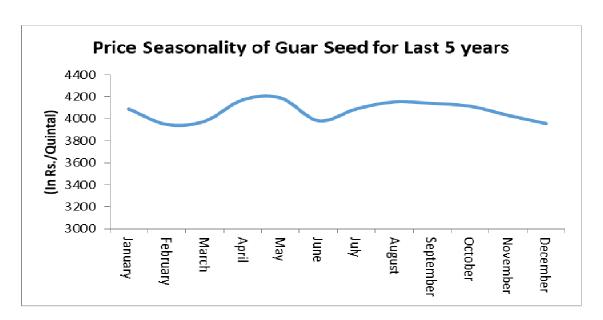

## Price Seasonality of Guar Seed

As per the price seasonality chart of guar seed for last 5 years, guar seed prices started to rise from July and continued its rally until October and then fell from higher levels in the month of November and December.