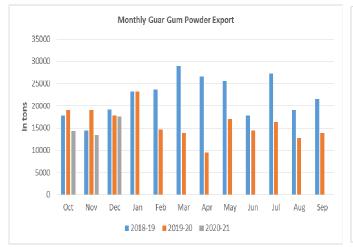

India's guar gum exports improved in the month of December 2020 by +32% to 17,644 tonnes compared to 13,414 tonnes during November 2020 at an average FoB of US \$ 1849 per tonne in the month of December compared to US \$ 1611 per tonne in the month of November 2020. **However, the gum shipments were down -1% in December 2020 compared to the same period last year**. Of the total exported quantity, around 4,914 tonnes is bought US, Russia (3,290 tonnes) and Germany (2,432 tonnes).

#### **Previous Updates:**

India's guar gum exports slightly improved in the month of October 2020 by 3% to 14,331 tonnes compared to 13,879 tonnes during September 2020 at an average FoB of US \$ 1785 per tonne in the month of October compared to US \$ 1708 per tonne in the month of September 2020. However, the gum shipments were down 24% in October 2020 compared to 19,027 tonnes during the same period last year. Of the total exported quantity, around 7,983 tonnes is bought US (4,986 tonnes), Germany (1,831 tonnes) and China (1,165 tonnes).

### **Export Scenario**

On export front, guar gum demand rose y-o-y in December 2020. India has exported 17644 metric tonnes of guar gum in the month of December-2020, higher by 31.54% compared to previous month however down by -0.76% compared to December-2019.