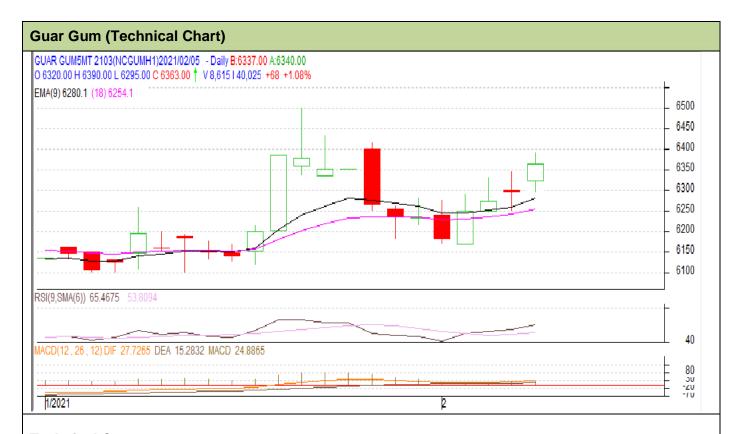

## **Technical Analysis (Guar Gum)**

Commodity: Guar Gum Exchange: NCDEX

## **Technical Commentary**:

- Guar gum rose, during the month.
- RSI and stochastic are rising in the neutral region.
- Prices closed above 40 day EMA.
- Prices are expected to feature gain in near-term.

## Strategy: Buy

| <b>Monthly Suppor</b>  | ts & Resista | nces | <b>S</b> 1 | S2         | PCP  | R1   | R2   |
|------------------------|--------------|------|------------|------------|------|------|------|
| Guar Gum               | NCDEX        | Mar. | 5800       | 6100       | 6363 | 6750 | 6900 |
| <b>Monthly Trade C</b> | Call         |      | Call       | Entry      | T1   | T2   | SL   |
| Guar Gum               | NCDEX        | Mar. | Buy        | Above 6300 | 6500 | 6650 | 6150 |