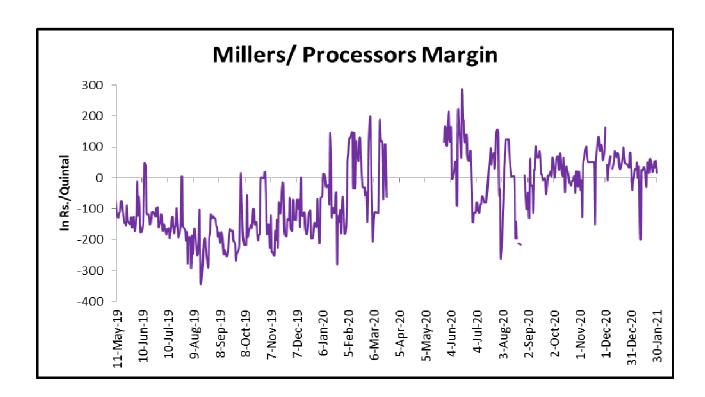

## Millers/Processors Margin:

As seen in the chart, the average crush margin of guar seed have declined in January'21 as compared to December'20, the average crush margin declined to Rs. +17.06/quintal in January'21 compared to Rs. +57/quintal in December'20. Fall in the guar product prices like churi and korma have declined the processors' margin.