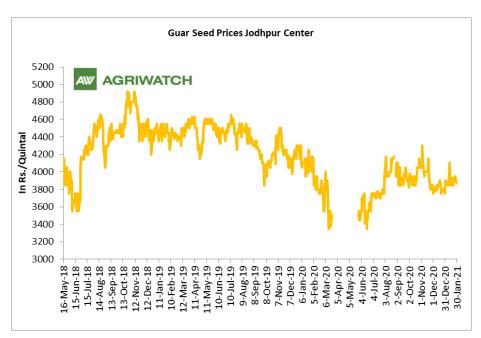

#### **Domestic Guar Seed Market Summary**

Firm sentiments are witnessed in the guar seed and guar gum market after improved demand of seed in the market. during the month in review.

Volume of trade also improved in the cash market yards, due to improving situation of COVID in India.

### **Domestic Front**

- The local guar seed prices rose in January compared to the prices in the month December. Improved demand from processors after COVID followed by improved overseas demand in guar gum may support prices in future..
- Stockists and the processors are the major buyers of the new seed.
- ➤ The average guar seed all paid prices in Jodhpur have rose and was quoted at Rs 3,889 a quintal in January compared to Rs 3,814 a quintal in December.
- Besides, the average guar gum prices too rose to around Rs 6,136 a quintal in January'21 compared to Rs 6,043 per guintal in December.
- ➤ The 2020/21 guar seed output estimate have fallen by around 45% compared to the previous season.
- Lower production is attributed to the decline in the yield potential due to the moisture stress during the crop development period.

## Price Seasonality of Guar Seed

As per the price seasonality chart of guar seed for last 5 years, guar seed prices started to rise from July and continued its rally until October and then fell from higher levels in the month of November and December.