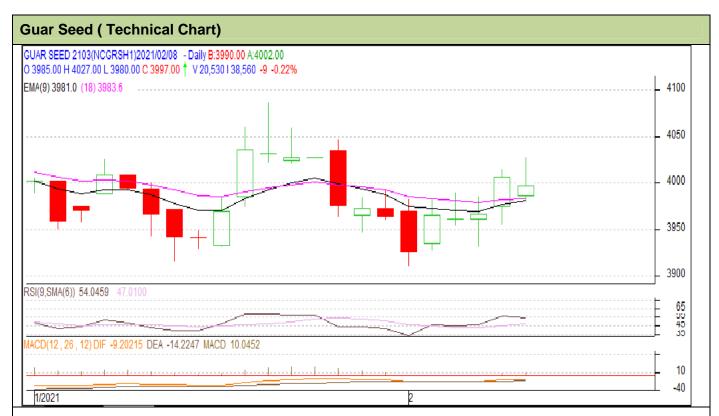

## Technical Analysis (Guar Seed)

Commodity: Guar Seed Exchange: NCDEX

## **Technical Commentary**:

- Guar seed rose on buying interest during the month.
- Prices closed above 40-day EMA.
- RSI and stochastic are rising in the neutral region.
- Prices are likely to feature gain in the near-term.

## Strategy: Buy

| Monthly Supports | & Resistance   | es   | S1   | S2         | PCP  | R1   | R2   |
|------------------|----------------|------|------|------------|------|------|------|
| Guar Seed        | NCDEX          | Mar. | 3450 | 3600       | 3997 | 4420 | 4580 |
| Monti            | nly Trade Call |      | Call | Entry      | T1   | T2   | SL   |
| Guar Seed        | NCDEX          | Mar. | Buy  | Above 3950 | 4200 | 4300 | 3800 |