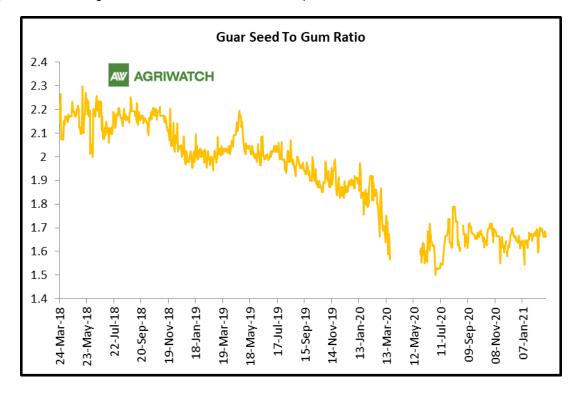

## Guar Seed to Gum Ratio:

The average monthly Ratio of guar seed to gum improved to 1.67 in February'21 compared to 1.64 in January'21. Overall, poor demand of gum from domestic markets has kept the overall ratio lower side.