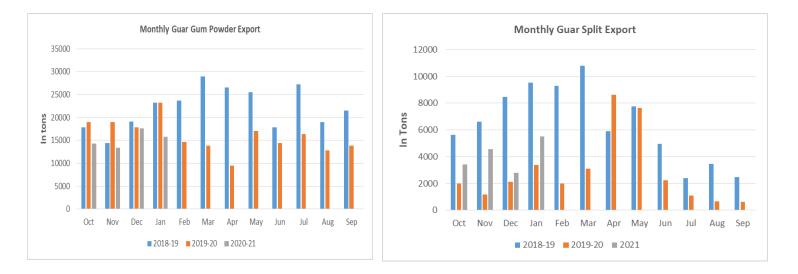

India's guar gum exports fell in the month of January 2021 by over -10% to 15811 tonnes compared to 17,644 tonnes during December 2020 at an average FoB of US \$ 2002 per tonne in the month of January compared to US \$ 1849 per tonne in the month of December 2020. **However, the gum shipments were down -32% in January 2021 compared to the same period last year.** Of the total exported quantity, around 5,450 tonnes is bought US, Germany (1,728 tonnes) and China (1,258 tonnes).

India's guar split exports improved in the month of January 2021 by -97% to 5512 tonnes compared to 2,800 tonnes during December 2020 at an average FoB of US \$ 1,463 per tonne in the month of January compared to US \$ 955 per tonne in the month of December 2020. **Further, the guar split shipments were up +62% in January 2021 compared to the same period last year.** Of the total exported quantity, around 1,160 tonnes is bought US, Nepal (517 tonnes) and United Kingdom (439 tonnes).

#### **Previous Updates:**

India's guar gum exports improved in the month of December 2020 by +32% to 17,644 tonnes compared to 13,414 tonnes during November 2020 at an average FoB of US \$ 1849 per tonne in the month of December compared to US \$ 1611 per tonne in the month of November 2020. However, the gum shipments were down -1% in December 2020 compared to the same period last year. Of the total exported quantity, around 4,914 tonnes is bought US, Russia (3,290 tonnes) and Germany (2,432 tonnes).

India's guar split exports fell in the month of December 2020 by -39% to 2,800 tonnes compared to 4,557 tonnes during November 2020 at an average FoB of US \$ 955 per tonne in the month of December compared to US \$ 1,390 per tonne in the month of November 2020. Further, the guar split shipments were up +32% in December 2020 compared to the same period last year. Of the total exported quantity, around 1,880 tonnes is bought China, US (800 tonnes) and Switzerland (120 tonnes).

## Export Scenario

On export front, guar gum demand fell y-o-y in January 2021. India has exported 15,811 metric tonnes of guar gum in the month of January-2021, down by -10% compared to previous month and down by -32% compared to January-2020.

Exports of guar split improved in the month of January 2021. India has exported 5,512 metric tonnes of guar split in the month of January-2021, up by 97% compared to previous month and up by 62% compared to January-2020.