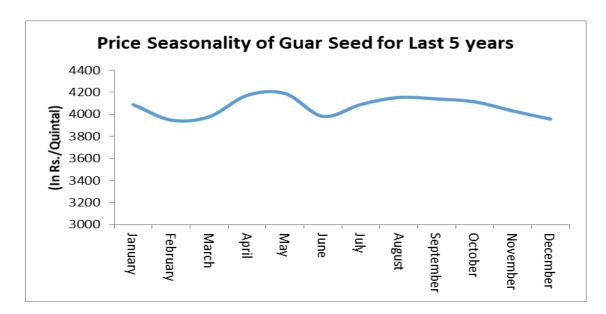

#### Price Seasonality of Guar Seed

As per the price seasonality chart of guar seed for last 5 years, guar seed prices started to rise from July and continued its rally until October and then fell from higher levels in the month of November and December.