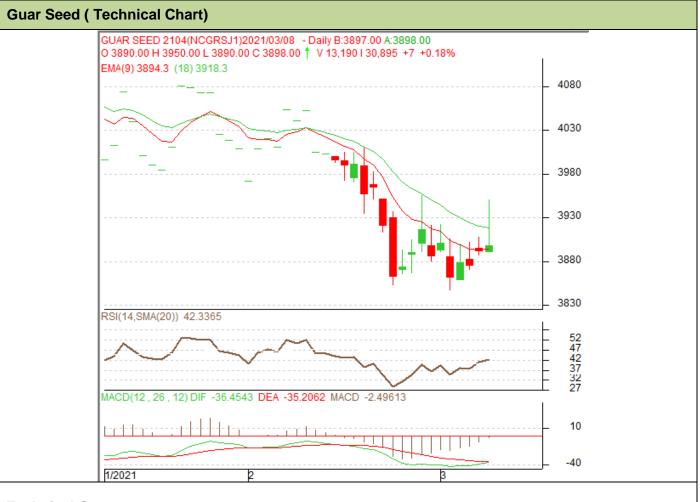

#### **Technical Commentary:**

- Guar seed fell on selling pressure during the month.
- Prices closed below 40-day EMA.
- RSI and stochastic are falling in the neutral region, supporting the losses.
- Prices are likely to feature losses in the near-term.

| Strategy: SELL     |       |      |       |            |      |      |      |  |
|--------------------|-------|------|-------|------------|------|------|------|--|
| Monthly Supports   | S1    | S2   | PCP   | R1         | R2   |      |      |  |
| Guar Seed          | NCDEX | Apr. | 3650  | 3400       | 3885 | 4183 | 4400 |  |
| Monthly Trade Call |       | Call | Entry | T1         | T2   | SL   |      |  |
| Guar Seed          | NCDEX | Apr. | SELL  | Below 3895 | 3795 | 3695 | 3955 |  |