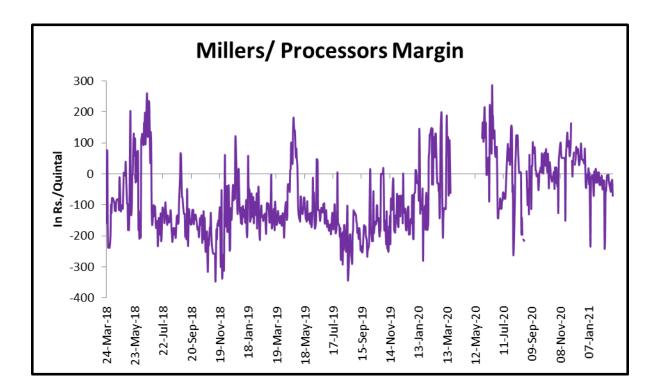

## Millers/Processors Margin:

As seen in the chart, the average crush margin of guar seed have declined in February'21 as compared to January'21, the average crush margin improved to Rs. -45.6/quintal in Febuary'21 compared to Rs. -20.9/quintal in January'21. Fall in the guar product prices like churi and korma have pressured the processors' margin.