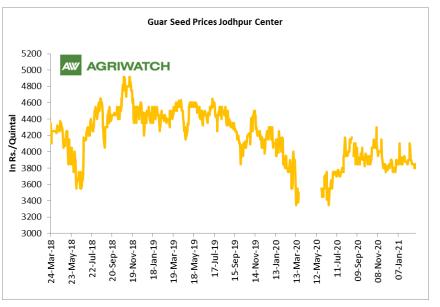

#### **Domestic Front**

- > The local guar seed prices witnessed mild losses in February compared to previous month. Besides limited demand from processors after COVID followed by weak overseas demand in guar gum remained bearish for the market.
- > Need based buying by the stockists and the processors is witnessed.
- The average guar seed all paid prices in Jodhpur have fell and was quoted at Rs 3,877 a quintal in February compared to Rs 3,889 a quintal in January.
- > The 2020/21 guar seed output is estimate to have fallen by around 45% compared to the previous season.
- Besides, the average guar gum prices slightly improved to around Rs 6,234 a quintal in February compared to Rs 6,306 per quintal in January.
- The 2020/21 guar seed output estimate have fallen by around 45% compared to the previous season.
- Lower production is attributed to the decline in the yield potential due to the moisture stress during the crop development period.