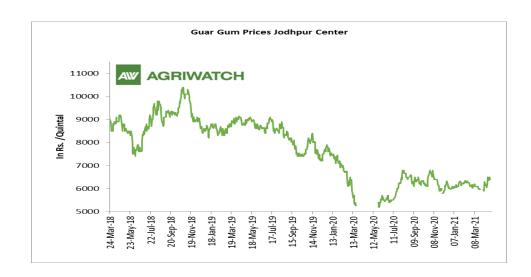

compared to Rs 3,852 a quintal in March.

- The 2020/21 guar seed output is estimate to have fallen by around 45% compared to the previous season.
- Besides, the average guar gum prices improved to around Rs 6243 a quintal in April compared to Rs 6,078 per quintal in March.

# **Guar Seed to Gum Ratio:**

The average monthly Ratio of guar seed to gum stood at 1.64 in April'21 which is at par with March'21. Overall, steady to firm demand of gum from domestic and overseas markets has kept the overall ratio steady.