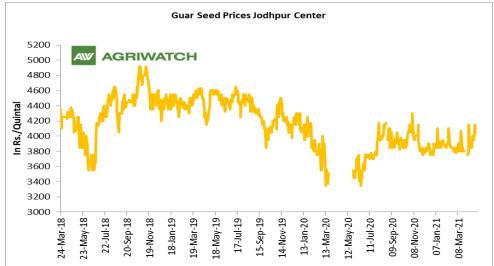

## **Domestic Front**

- The local guar seed prices rebound in April compared to the previous month. A slight improved demand in the seed from guar processors followed by increased overseas demand for the guar gum remained supportive for the seed during the month. However, COVID lockdown restrictions will hamper the guar trade and subsequently guar processing. The exports of the guar gum is still below normal, though slightly above same period last year.
- > The average guar seed all paid prices in Jodhpur have improved and was quoted at Rs 3928 a quintal in April

compared to Rs 3,852 a quintal in March.

- The 2020/21 guar seed output is estimate to have fallen by around 45% compared to the previous season.
- Besides, the average guar gum prices improved to around Rs 6243 a quintal in April compared to Rs 6,078 per quintal in March.