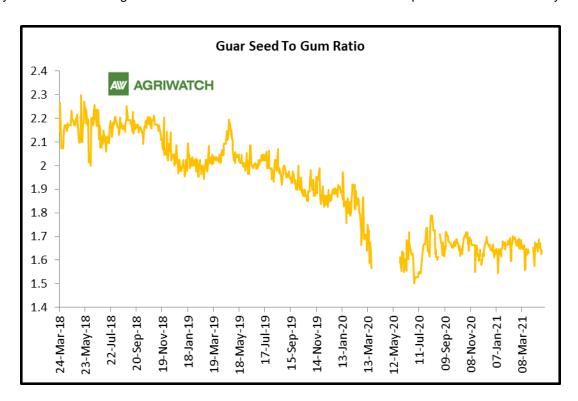

# **Guar Seed to Gum Ratio:**

The average monthly Ratio of guar seed to gum stood at 1.64 in April'21 which is at par with March'21. Overall, steady to firm demand of gum from domestic and overseas markets has kept the overall ratio steady.