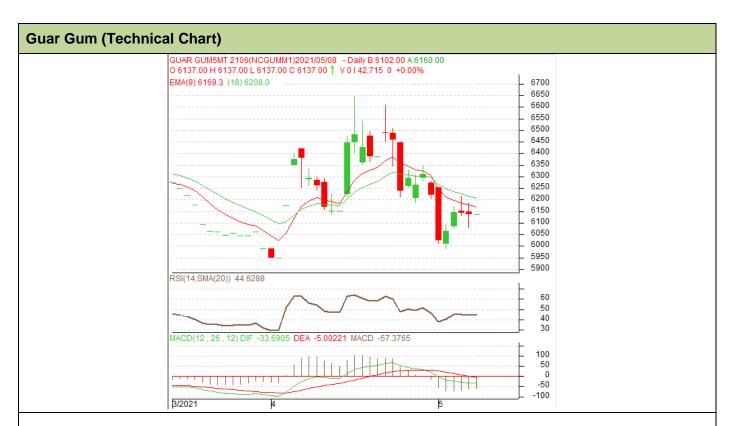

# **Technical Analysis (Guar Gum)**

Commodity: Guar Gum Exchange: NCDEX

## **Technical Commentary:**

- Guar gum posted gains, during the month.
- RSI and stochastic are rising in the neutral region.
- Prices closed above 40 day EMA.
- Prices are expected to gains in near-term.

# Strategy: BUY

| Monthly Supports & Resistances |       |      | <b>S</b> 1 | S2         | PCP  | R1   | R2   |
|--------------------------------|-------|------|------------|------------|------|------|------|
| Guar Gum                       | NCDEX | Jun. | 5900       | 5800       | 6220 | 6707 | 6850 |
| Monthly Trade Call             |       | Call | Entry      | T1         | T2   | SL   |      |
| Guar Gum                       | NCDEX | Jun. | BUY        | Above 6210 | 6350 | 6450 | 6126 |