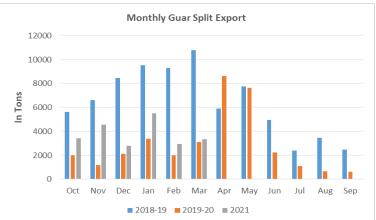

India's guar split exports rose in the month of March 2021 by +12.5% to 3,334 tonnes compared to 2,964 tonnes during February 2021 at an average FoB of US \$ 1,025 per tonne in the month of February compared to US \$ 1,013 per tonne in the month of February 2021. However, the guar split shipments were up +8% in March 2021 compared to the same period last year. Of the total exported quantity, around 2,521 tonnes is bought China, US (680 tonnes) and Netherlands and Switzerland (60 tonnes each).

India's guar split exports fell in the month of February 2021 by -46% to 2,964 tonnes compared to 5512 tonnes during January 2021 at an average FoB of US \$ 1,013 per tonne in the month of February compared to US \$ 1,463 per tonne in the month of January 2021. However, the guar split shipments were up +47% in February 2021 compared to the same period last year. Of the total exported quantity, around 2,200 tonnes is bought China, US (460 tonnes) and Netherlands (180 tonnes).

Exports of guar split improved in the month of March 2021. India has exported 3,334 metric tonnes of guar split in the month of March 2021, up by +13% compared to previous month and up by +8% compared to March 2020.