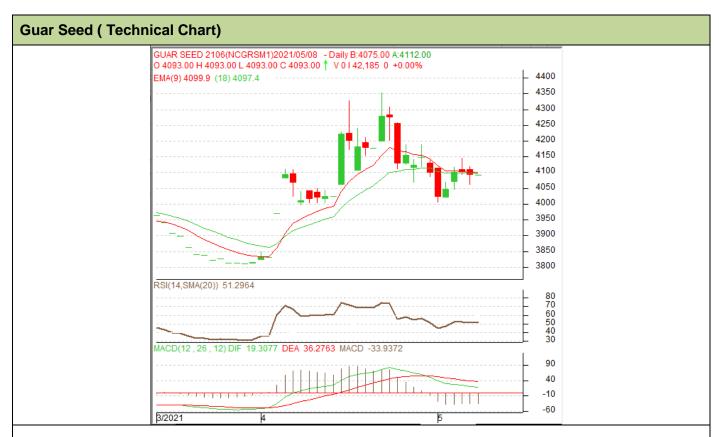

# Technical Analysis (Guar Seed)

Commodity: Guar Seed Exchange: NCDEX

## **Technical Commentary:**

- Guar seed posted gains during April on buying support in the market.
- Prices closed above 40-day EMA.
- RSI and stochastic are rising in the neutral region, supporting the losses.
- Prices are likely to be firm in May.

| 01        | DIIV |
|-----------|------|
| Strategy: | BUY  |

| Monthly Supports & Resistances |       | S1   | S2    | PCP        | R1   | R2   |      |
|--------------------------------|-------|------|-------|------------|------|------|------|
| Guar Seed                      | NCDEX | Jun. | 3800  | 3700       | 4099 | 4500 | 4600 |
| Monthly Trade Call             |       | Call | Entry | T1         | T2   | SL   |      |
| Guar Seed                      | NCDEX | Jun. | BUY   | Above 4080 | 4200 | 4300 | 4008 |