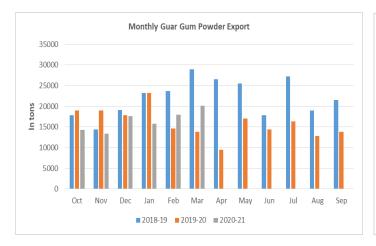

India's guar gum exports improved in the month of March 2021 by over +12% to 20,127 tonnes compared to 17,915 tonnes during February 2021 at an average FoB of US \$ 1659 per tonne in the month of March compared to US \$ 1993 per tonne in the month of February 2021. Further, the gum shipments were up +46% in March 2021 compared to the same period last year. Of the total exported quantity, around 6,235 tonnes is bought US, Germany (3,075 tonnes) and China (2,688 tonnes).

#### **Previous Updates:**

India's guar gum exports improved in the month of February 2021 by over +13% to 17,915 tonnes compared to 15,811 tonnes during January 2021 at an average FoB of US \$ 1993 per tonne in the month of February compared to US \$ 2002 per tonne in the month of January 2021. Further, the gum shipments were up +23% in February 2021 compared to the same period last year. Of the total exported quantity, around 4,086 tonnes is bought US, Germany (2,744 tonnes) and China (2,312 tonnes).

#### **Export Scenario**

On export front, guar gum demand improved y-o-y in March 2021. India has exported 20,127 metric tonnes of guar gum in the month of March 2021, up by +12% compared to previous month and up by +46% compared to March 2020.