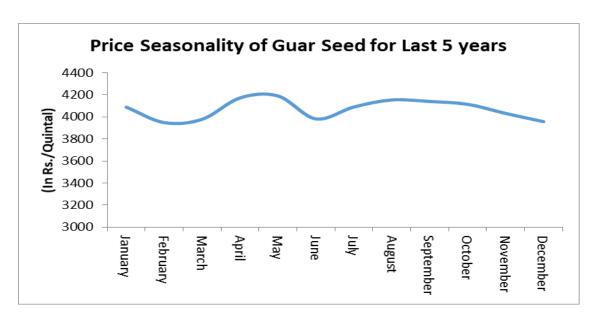

## Price Seasonality of Guar Seed

As per the price seasonality chart of guar seed for last 5 years, guar seed prices started to rise from July and continued its rally until October and then fell from higher levels in the month of November and December.