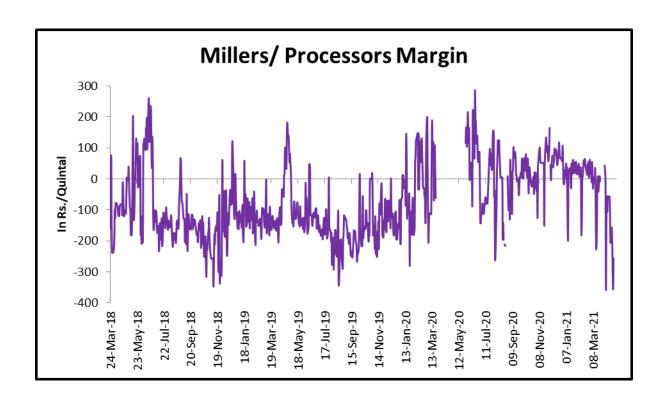

# Millers/Processors Margin:

As seen in the chart, the average crush margin of guar seed have further declined in April'21 as compared to March'21, the average crush margin have dipped to Rs. -135/quintal in April'21 compared to Rs. -19.61/quintal in March'21.