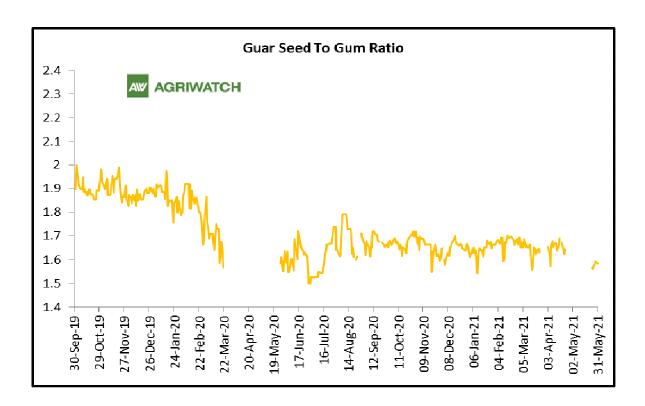

## **Guar Seed to Gum Ratio:**

The average monthly Ratio of guar seed to gum stood at 1.64 in April'21, which is at par with March'21. Overall, steady to firm demand of gum from domestic and overseas markets has kept the overall ratio steady. Market were closed from mid of April 2021 to May month 2021 due to lockdown restrictions. Therefore, chart is not updated in this month.