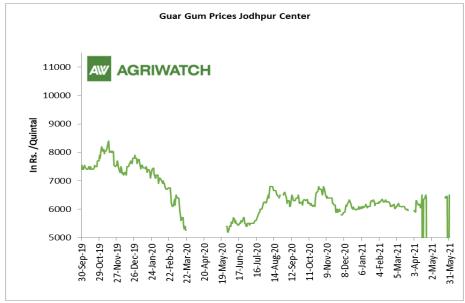

India's guar gum exports improved in the month of April 2021 higher by +3.38% to 20,808 tonnes compared to 20127 tonnes during March 2021 at an average FoB of US \$ 1392 per tonne in the month of April 2021 as compared to US \$ 1659 per tonne in the month of March 2021. Further, the gum shipments were up +120% in April 2021 compared to the same period last year. Of the total exported quantity, around 7,155 tonnes is bought in US, Germany (2,348 tonnes) and China (2,489 tonnes).

#### Previous Updates:

India's guar gum exports improved in the month of March 2021 by over +12% to 20,127 tonnes compared to 17,915 tonnes during February 2021 at an average FoB of US \$ 1659 per tonne in the month of March compared to US \$ 1993 per tonne in the month of February 2021. Further, the gum shipments were up +46% in March 2021 compared to the same period last year. Of the total exported quantity, around 6,235 tonnes is bought in US, Germany (3,075 tonnes) and China (2,688 tonnes).

#### **Export Scenario**

On export front, guar gum demand improved y-o-y in April 2021. India has exported 20,808 metric tonnes of guar gum in the month of April 2021, up by +3.38% compared to previous month and up by +120.49% compared to April 2020.