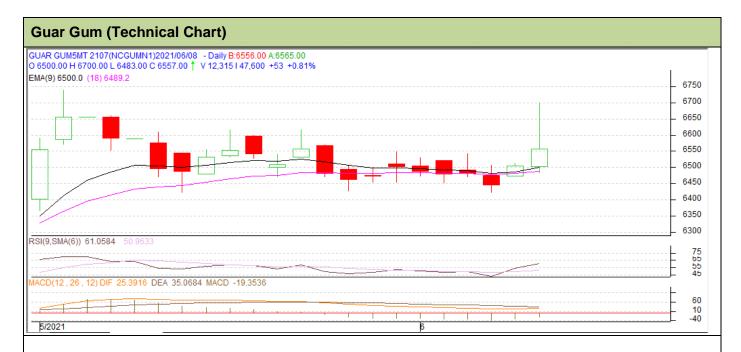

## **Technical Analysis (Guar Gum)**

Commodity: Guar Gum-July Contract Exchange: NCDEX

## **Technical Commentary:**

- Guar gum posted sharp gains, during the month.
- RSI and stochastic are rising in the neutral region.
- Prices closed above 9 & 18 days EMA.
- Prices are expected to gains in near-term.

| Strategy: Buy on dips          |       |      |       |            |      |      |      |  |
|--------------------------------|-------|------|-------|------------|------|------|------|--|
| Monthly Supports & Resistances |       | S1   | S2    | PCP        | R1   | R2   |      |  |
| Guar Gum                       | NCDEX | Jul  | 6100  | 5900       | 6557 | 7000 | 7300 |  |
| Monthly Trade Call             |       | Call | Entry | T1         | T2   | SL   |      |  |
| Guar Gum                       | NCDEX | Jul. | BUY   | Above 6500 | 6700 | 6900 | 6200 |  |