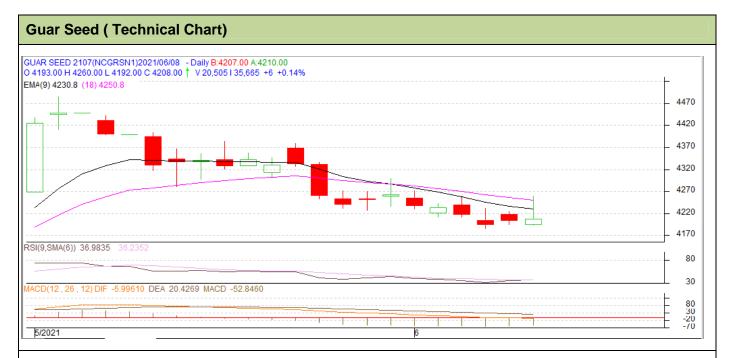

## Technical Analysis (Guar Seed)

Commodity: Guar Seed -July Contract Exchange: NCDEX

## **Technical Commentary**:

- Guar seed gain on buying interest in the market.
- Prices closed near 9 and 18 EMAs.
- RSI and stochastic are rising in the neutral region, supporting the gain.
- · Prices are likely to rise in next month.

## Strategy: BUY on dips

| Monthly Supports & Resistances |       | S1   | S2    | PCP        | R1   | R2   |      |
|--------------------------------|-------|------|-------|------------|------|------|------|
| Guar Seed                      | NCDEX | Jul  | 4000  | 3800       | 4208 | 4600 | 4800 |
| Monthly Trade Call             |       | Call | Entry | T1         | T2   | SL   |      |
| Guar Seed                      | NCDEX | Jul  | BUY   | Above 4180 | 4300 | 4400 | 4050 |