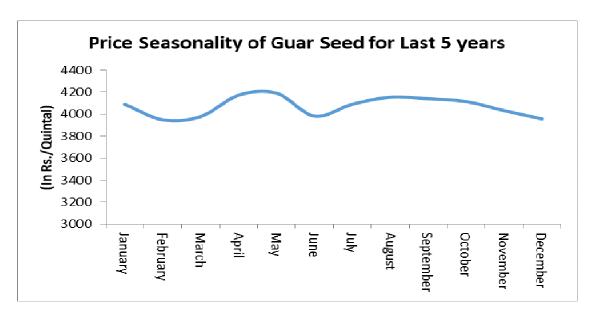

## Price Seasonality of Guar Seed

As per the price seasonality chart of guar seed for last 5 years, guar seed prices started to rise from July, continued its rally until October, and then fell from higher levels in the month of November and December.