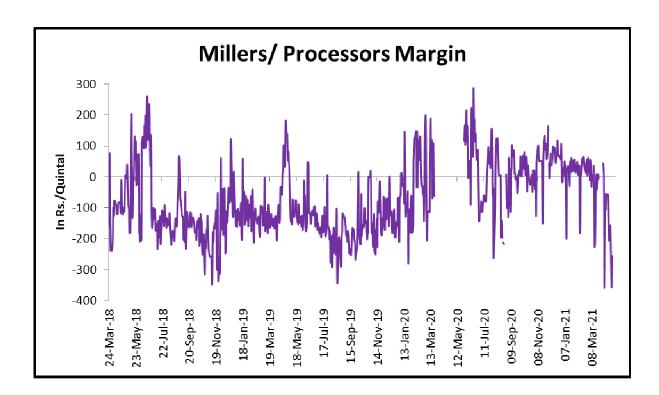

#### Millers/Processors Margin:

As seen in the chart, the average crush margin of guar seed have further declined in April'21 as compared to March'21, the average crush margin have dipped to Rs. -135/quintal in April'21 compared to Rs. -19.61/quintal in March'21.