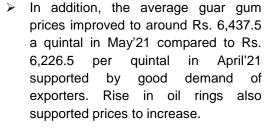

#### **Domestic Front**

- The local guar seed paid prices witnessed gain in May'21 compared to previous month. Fresh buying activities of seed in local markets after ease of lockdown restrictions is supporting prices to rise.
- The average guar seed all paid prices in Jodhpur have increased and was quoted at Rs. 4228 a quintal in May compared to Rs. 3,928.12 a quintal in March.
- ➤ The 2020/21 guar seed output is estimate to have fallen by around 45% compared to the previous season.