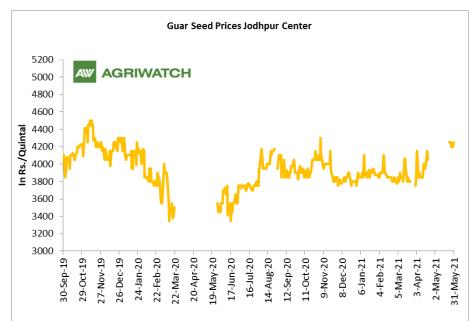

#### Domestic Guar Seed Market Summarv

Most of the guar seed markets were closed for COVID lockdown restriction in May'21, however, steady to firm sentiments witnessed in those markets, which were open, despite good supplies. Overall, there is a slack in seed demand from the processors. Gradual increase in the oilrig counts with increasing crude oil demand raised the hope of guar gum exports in recent days. Improved guar gum exports figure in last 2-months remained slightly positive for the guar complex but COVID lockdown restrictions have limited trading activities in last month. Volume of trade may increase in the cash market yards, in expectation of improved trading activities in coming months after ease of lock down restrictions now.