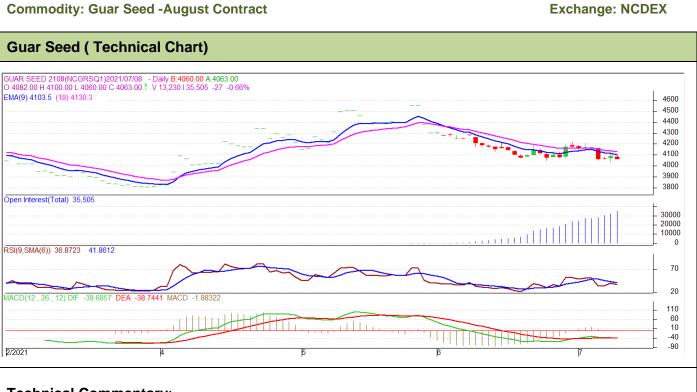

#### Technical Analysis (Guar Seed)

#### **Technical Commentary:**

- Guar seed posted 2 % loss during June on sellers pressure.
- Prices closed a below 9 Day and 18 day EMA.
- RSI and stochastic indicating weak buying strength.
- Prices are likely to be weak in July.

| Strategy: sell   |                |      |      |            |      |      |      |
|------------------|----------------|------|------|------------|------|------|------|
| Monthly Supports | & Resistance   | es   | S1   | S2         | PCP  | R1   | R2   |
| Guar Seed        | NCDEX          | July | 3800 | 3700       | 4175 | 4300 | 4500 |
| Month            | nly Trade Call |      | Call | Entry      | T1   | T2   | SL   |
| Guar Seed        | NCDEX          | July | sell | Above 4190 | 4000 | 3900 | 4200 |