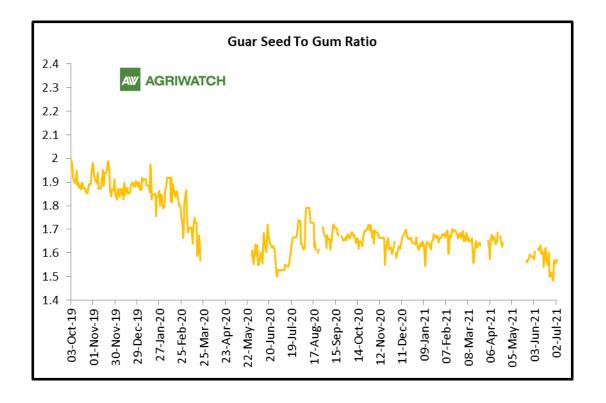

#### Guar Seed to Gum Ratio:

The average monthly Ratio of guar seed to gum stood at 1.57 in June'21 which is steady as compared to May'21. Overall, steady to firm demand of gum from domestic and overseas markets has kept the overall ratio steady.