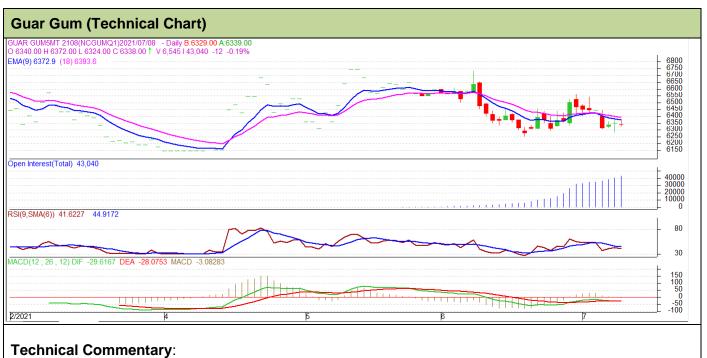

#### Technical Analysis (Guar Gum)

#### **Commodity: Guar Gum August Contract**

#### **Exchange: NCDEX**

- Guar gum posted 0.55% loss, during the month.
- RSI and stochastic are rising indicating weak buying strength..
- Prices closed below 9 day and 18 day EMA.
- Prices are expected to remain weak.

...

| Strategy: sell                 |       |      |       |      |      |      |      |
|--------------------------------|-------|------|-------|------|------|------|------|
| Monthly Supports & Resistances |       | S1   | S2    | PCP  | R1   | R2   |      |
| Guar Gum                       | NCDEX | July | 5900  | 5800 | 6465 | 6707 | 6850 |
| Monthly Trade Call             |       | Call | Entry | T1   | T2   | SL   |      |
| Guar Gum                       | NCDEX | July | sell  | 6500 | 6250 | 6150 | 6126 |