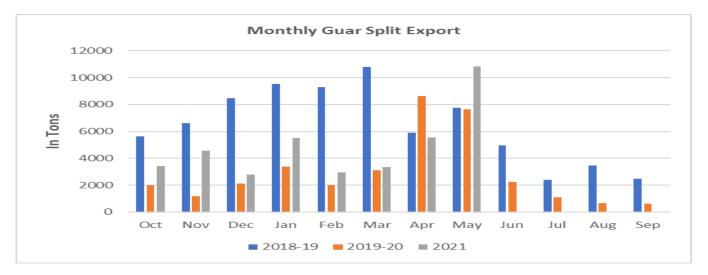

India's guar split exports rose in the month of May 2021 by +99.93% to 10838 tonnes compared to 5,560 tonnes during May 2021 at an average FoB of US \$ 1002 per tonne in the month of April compared to US \$ 960 per tonne in the month of April 2021. However, the guar split shipments gone up by 41.82 % in Mayl 2021 compared to the same period last year. Of the total exported quantity, around 8,700 tonnes is bought China, US (1420 tonnes) and Switzerland 320 tonnes.

India's guar split exports rose in the month of April 2021 by +66% to 5560 tonnes compared to 3,334 tonnes during March 2021 at an average FoB of US \$ 960 per tonne in the month of April compared to US \$ 1,024 per tonne in the month of March 2021. However, the guar split shipments Plunged -35% in April 2021 compared to the same period last year. Of the total exported quantity, around 4,960 tonnes is bought China, US (240 tonnes) and Switzerland 360.

Exports of guar split improved in the month of May 2021. India has exported 10838 metric tonnes of guar split in the month of May 2021, up by +94% compared to previous month and inclined by 41% compared to May 2020.