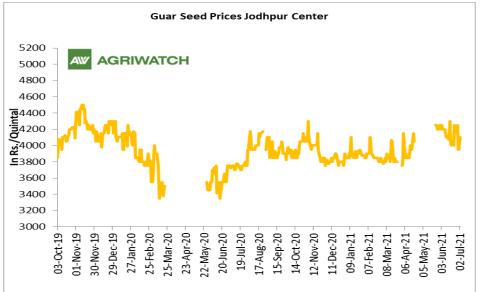

#### **Domestic Front**

- The local guar seed paid prices witnessed decline in June'21 compared to previous month. However in may most of the major mandis remain closed.
- The average guar seed all paid prices in Jodhpur have declined and was quoted at Rs. 4179 a quintal in June compared to Rs. 4288 a quintal in May.
- The 2020/21 guar seed output is estimate to have fallen by around 45% compared to the previous season.
- Also, the average guar gum prices declined to around Rs. 6358 a quintal in Junne'21 compared to Rs. 6437 per quintal in Mayl'21 due to low demand and attributed the downward trend in guar gum prices to increasing supplies from growing regions.

#### Price Seasonality of Guar Seed

As per the price seasonality chart of guar seed for last 5 years, guar seed prices started to rise from July and continued its rally until October and then fell from higher levels in the month of November and December.

GUAR MONTHLY RESEARCH REPORT July, 2021

| Commodity      | District       |                           | Prices        |               |        |
|----------------|----------------|---------------------------|---------------|---------------|--------|
| Guar Seed      |                | Centre                    | 30-Jun-<br>21 | 31-May-<br>21 | Change |
|                | lodbour        | Jodhpur (Loose)           | 3800          | 4100          | -300   |
|                | Jodhpur        | Jodhpur(Delivery)         | 3990          | 4305          | -315   |
|                |                | Sri-Ganganagar(Loose)     | 3900          | -             | 3900   |
|                |                | Sri-Ganganagar (Delivery) | 4050          | -             | 4050   |
|                | Sri-Ganganagar | Rawla (Loose)             | -             | -             | Unch   |
|                |                | Gharsana (Loose)          | -             | -             | Unch   |
|                |                | Raisinghnagar (Loose)     | 3870          | -             | 3870   |
|                |                | Bikaner (Loose)           | 3950          | 3980          | -30    |
|                |                | Bikaner (Delivery)        | 4148          | 4179          | -32    |
|                |                | Nokha(Loose)              | 3950          | 4025          | -75    |
| Rajasthan      | Bikaner        | Nokha (Delivery)          | 4148          | 4226          | -79    |
|                |                | Khajuwala (Loose)         | 3900          | NA            | -      |
|                |                | Khajuwala (Delivery)      | 4095          | NA            | -      |
|                |                | Lunkaransar (Loose)       | 3875          | 4100          | -225   |
|                | Hanumangarh    | Hanumangarh (Loose)       | -             | -             | Unch   |
|                |                | Hanumangarh (Delivery)    | -             | -             | Unch   |
|                |                | Nohar (Loose)             | -             | -             | Unch   |
|                |                | Pilibanga (Loose)         | -             | -             | Unch   |
|                | Nagaur         | Nagaur (Loose)            | -             | -             | Unch   |
|                | Churu          | Churu (Delivery)          | -             | -             | Unch   |
|                | Alwar          | Alwar (Loose)             | -             | -             | Unch   |
|                | Hisar          | Adampur (Loose)           | 3850          | 4070          | -220   |
|                |                | Adampur (Delivery)        | 4043          | 4274          | -231   |
|                | Dhimeni        | Bhiwani (Delivery)        | 4150          | Closed        | -      |
|                | Bhiwani        | Siwani (Loose)            | 4070          | Closed        | -      |
| Haryana        |                | Sirsa (Loose)             | 3850          | 4050          | -200   |
|                | 0              | Dhabwali (Loose)          | -             | -             | Unch   |
|                | Sirsa          | Dhabwali (Delivery)       | -             | -             | Unch   |
|                |                | Ellanabad (Loose)         | 3800          | -             | 3800   |
|                | Fatehabad      | Fatehabad (Loose)         | 3850          | Closed        | -      |
|                | Banaskantha    | Deesa (Loose)             | -             | -             | Unch   |
| 0              | Patan          | Patan (Loose)             | 3675          | -             | 3675   |
| Gujarat        | Rajkot         | Rajkot (Loose)            | 3775          | 3825          | -50    |
|                | Jamnagar       | Dhrol (Loose)             | -             | -             | Unch   |
| Madhya Pradesh | Gwalior        | Dabra (Loose)             | -             | -             | Unch   |