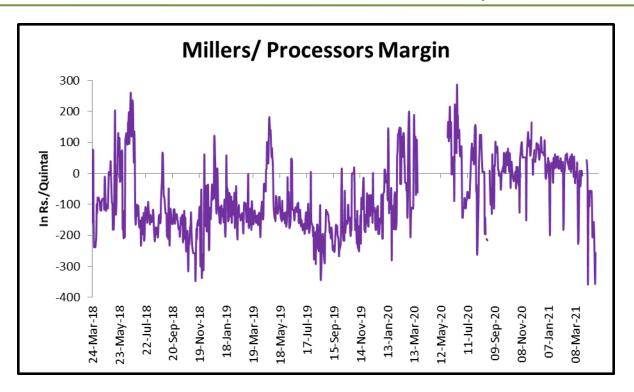

#### Millers/Processors Margin:

As seen in the chart, the average crush margin of guar seed have further declined in April'21 as compared to March'21, the average crush margin have dipped to Rs. -135/quintal in April'21 compared to Rs. -19.61/quintal in March'21.