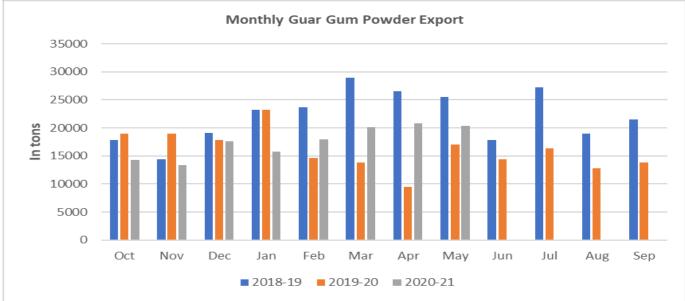

India's guar gum exports declined in the month of May 2021 by 2.25% to 20,340 tonnes compared to 20,808 tonnes during March 2021 at an average FoB of US \$ 1676 per tonne in the month of May 2021 as compared to US \$ 1392 per tonne in the month of March 2021. Further, the gum shipments were up by 19% in May 2021 compared to the same period last year. Of the total exported quantity, around 6,438 tonnes is bought US, Russia (2,959 tonnes) and Thailand (2,81 tonnes).

India's guar gum exports improved in the month of April 2021 higher by +3.38% to 20,808 tonnes compared to 20127 tonnes during March 2021 at an average FoB of US \$ 1392 per tonne in the month of April 2021 as compared to US \$ 1659 per tonne in the month of March 2021. Further, the gum shipments were up +120% in April 2021 compared to the same period last year. Of the total exported quantity, around 7,155 tonnes is bought US, Germany (2,348 tonnes) and China (2,489 tonnes).

**Export Scenario** 

On export front, guar gum demand improved y-o-y in May 2021. India has exported 20,340 metric tonnes of guar gum in the month of May 2021, down by 2.25% compared to previous month and up by 19% compared to May 2020.