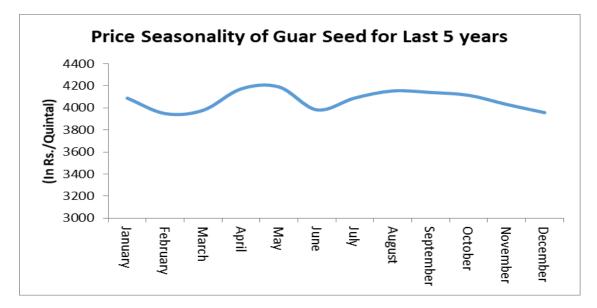

#### Price Seasonality of Guar Seed

As per the price seasonality chart of guar seed for last 5 years, guar seed prices started to rise from July and continued its rally until October and then fell from higher levels in the month of November and December.