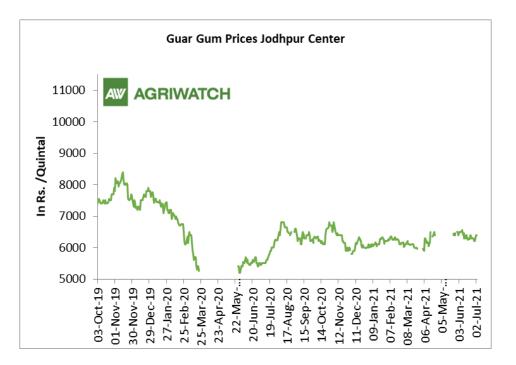

#### **Domestic Front**

- The local guar seed paid prices witnessed decline in June'21 compared to previous month. However in may most of the major mandis remain closed.
- The average guar seed all paid prices in Jodhpur have declined and was quoted at Rs. 4179 a quintal in June compared to Rs. 4288 a quintal in May.
- The 2020/21 guar seed output is estimate to have fallen by around 45% compared to the previous season.
- Also, the average guar gum prices declined to around Rs. 6358 a quintal in Junne'21 compared to Rs. 6437 per quintal in Mayl'21 due to low demand and attributed the downward trend in guar gum prices to increasing supplies from growing regions.

#### Guar Seed to Gum Ratio:

The average monthly Ratio of guar seed to gum stood at 1.57 in June'21 which is steady as compared to May'21. Overall, steady to firm demand of gum from domestic and overseas markets has kept the overall ratio steady.

## AW AGRIWATCH

| Guar Gum  |             |           |      |        |      |
|-----------|-------------|-----------|------|--------|------|
| Rajasthan | Jodhpur     | Jodhpur   | 6200 | 6500   | -300 |
|           | Alwar       | Alwar     | -    | -      | Unch |
|           | Hanumangarh | Nohar     | -    | -      | Unch |
|           | Bhiwani     | Bhiwani   | 6500 | Closed | -    |
|           |             | Sirsa     | 6500 | 6470   | 30   |
| Haryana   | Sirsa       | Dhabwali  | -    | -      | Unch |
|           |             | Ellanabad | -    | -      | Unch |
|           | Fatehabad   | Fatehabad | 6300 | Closed | -    |