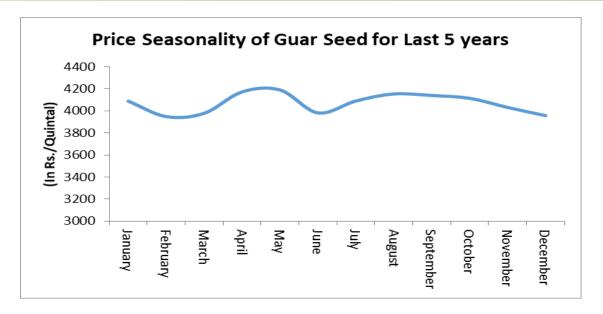

# Price Seasonality of Guar Seed

As per the price seasonality chart of guar seed for last 5 years, guar seed prices started to rise from July and continued its rally until October and then fell from higher levels in the month of November and December.