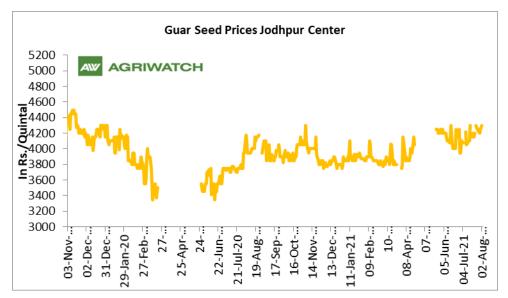

#### **Domestic Front**

- The local guar seed paid prices witnessed inclined in July'21 compared to previous month. However in may most of the major mandis remain closed.
- The average guar seed all paid prices in Jodhpur have declined and was quoted at Rs. 4165 a quintal in June compared to Rs. 4,137 a quintal in June.
- The 2020/21 guar seed output is estimate to have fallen by around 45% compared to the previous season.

# Price Seasonality of Guar Seed

As per the price seasonality chart of guar seed for last 5 years, guar seed prices started to rise from July and continued its rally until October and then fell from higher levels in the month of November and December.