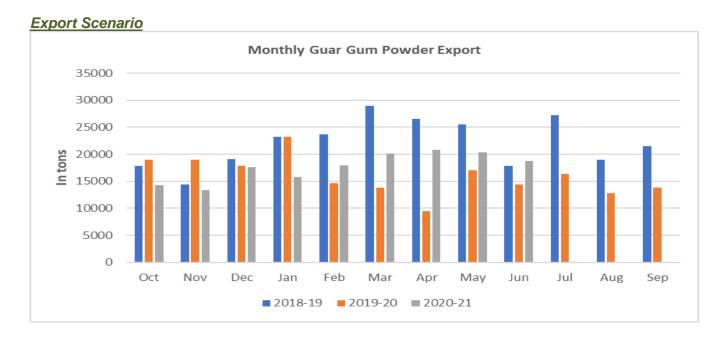

In Gujarat, Guar Seed sowing is done in 67,730 hectares as compared to last three year's overage of 1,33,902 i.e down by -49.42% and also down by 22.53% from 2020.

India's guar gum exports declined in the month of June 2021 by 8.03% to 18,707 tonnes compared to 20,340 tonnes during June 2021 at an average FoB of US \$ 1589 per tonne in the month of May 2021 as compared to US \$ 1676 per tonne in the month of May 2021. Further, the gum shipments were up by 30.29% in June 2021 compared to the same period last year. Of the total exported quantity, around 4,152 tonnes is bought US, Russia (6,042 tonnes), Germany (1,551 tonnes) and china 1033 tonnes.

#### Previous Updates:

India's guar gum exports declined in the month of May 2021 by 2.25% to 20,340 tonnes compared to 20,808 tonnes during April 2021 at an average FoB of US \$ 1676 per tonne in the month of May 2021 as compared to US \$ 1392 per tonne in the month of April 2021. Further, the gum shipments were up by 19% in May 2021 compared to the same period last year. Of the total exported quantity, around 6,438 tonnes is bought US, Russia (2,959 tonnes) and Thailand (2,81 tonnes).

On export front, guar gum demand declined y-o-y in June 2021. India has exported 18,707 metric tons of guar gum in the month of June 2021, down by 8.03% compared to previous month and up by 30% compared to june 2020.