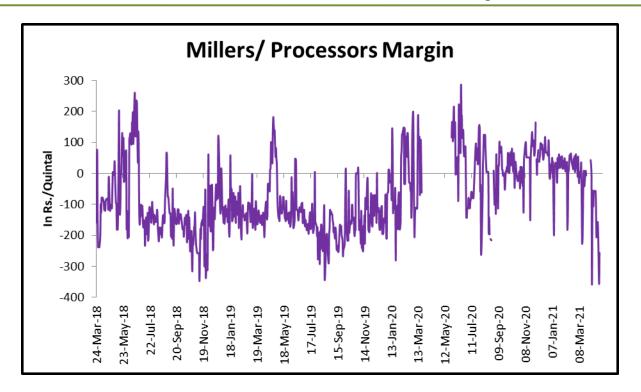

# Millers/Processors Margin:

As seen in the chart, the average crush margin of guar seed have further declined in April'21 as compared to March'21, the average crush margin have dipped to Rs. -135/quintal in April'21 compared to Rs. -19.61/quintal in March'21.