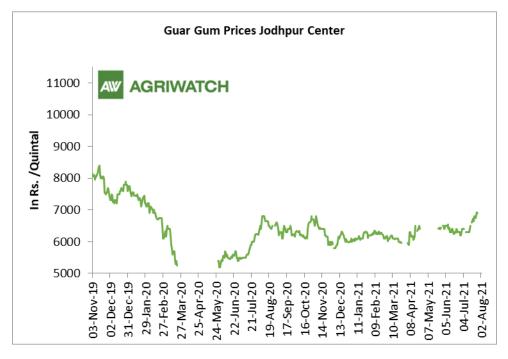

Also, the average guar gum prices declined to around Rs. 6580 a quintal in July'21 compared to Rs. 6,369 per quintal in June'21 due to low demand and attributed the downward trend in guar gum prices to increasing supplies from growing regions.

#### Guar Seed to Gum Ratio:

The average monthly Ratio of guar seed to gum stood at 1.55 in July'21 while in June 21 it was 1.57. Overall, steady to firm demand of gum from domestic and overseas markets has kept the overall ratio steady.