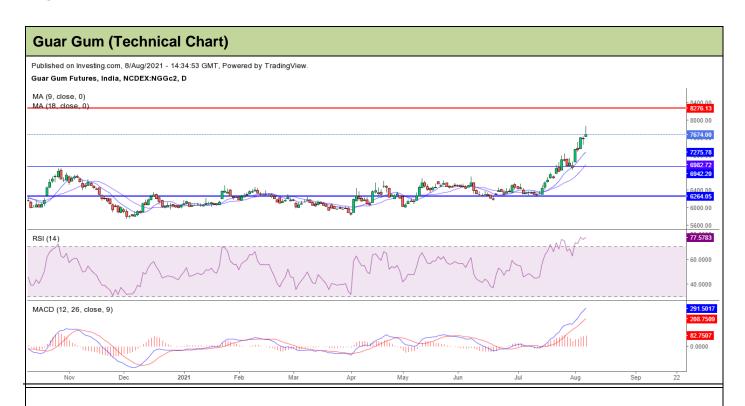

# Technical Analysis (Guar Gum)

**Commodity: Guar Gum September Contract NCDEX** 

Exchange:

# **Technical Commentary:**

- Guar gum posted 7% Gain, on Buyers Interest
- RSI and stochastic are rising indicating bullish tone.
- Prices closed Above 9 day and 18 day SMA.
- Prices are expected to remain elevated.

# Strategy: sell

| Monthly Supports & Resistances |       | S2        | <b>S</b> 1 | PCP  | R1   | R2   |      |
|--------------------------------|-------|-----------|------------|------|------|------|------|
| Guar Gum                       | NCDEX | September | 6500       | 6800 | 6920 | 7500 | 8000 |
| Monthly Trade Call             |       | Call      | Entry      | T1   | T2   | SL   |      |
| Guar Gum                       | NCDEX | September | Buy        | 6500 | 7200 | 7400 | 6700 |