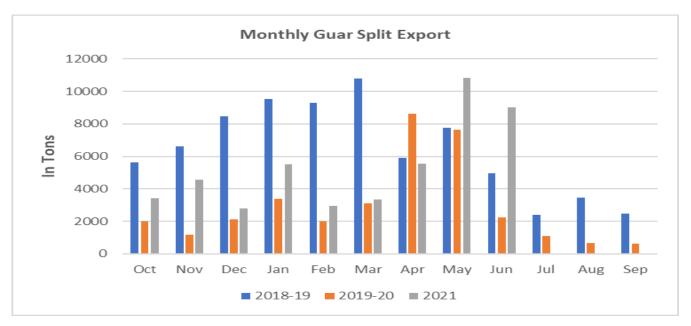

India's guar split exports declined in the month of June 2021 by 16.81% to 9,016 tonnes compared to 10,838 tonnes during May 2021 at an average FoB of US \$ 1005 per tonne in the month of June compared to US \$ 1002 per tonne in the month of May 2021. However, the guar split shipments gone up by 302 % in June 2021 compared to the same period last year. Of the total exported quantity, around 7,700 tonnes is bought China, US (980 tonnes) and Mexico

# GUAR MONTHLY RESEARCH REPORT August, 2021

India's guar split exports rose in the month of May 2021 by +99.93% to 10838 tonnes compared to 5,560 tonnes during May 2021 at an average FoB of US \$ 1002 per tonne in the month of April compared to US \$ 960 per tonne in the month of April 2021. However, the guar split shipments gone up by 41.82 % in Mayl 2021 compared to the same period last year. Of the total exported quantity, around 8,700 tonnes is bought China, US (1420 tonnes) and Switzerland 320 tonnes.

Exports of guar split declined in the month of June 2021. India has exported 9,016 metric tonnes of guar split in the month of june 2021, down by 16% compared to previous month and inclined by 302% compared to June 2020.