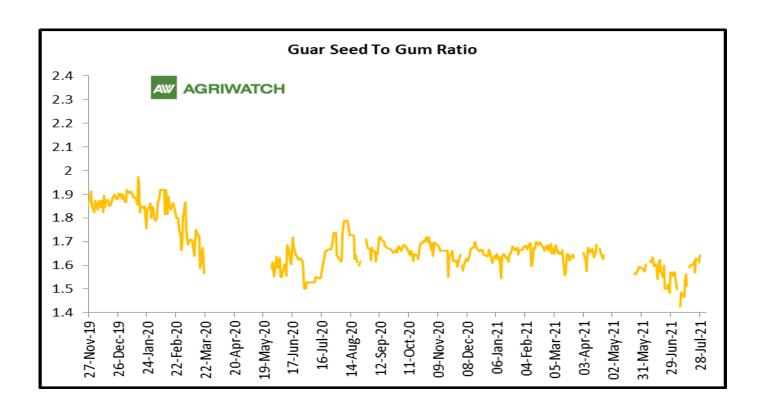

#### Guar Seed to Gum Ratio:

The average monthly Ratio of guar seed to gum stood at 1.55 in July'21 while in June 21 it was 1.57. Overall, steady to firm demand of gum from domestic and overseas markets has kept the overall ratio steady.