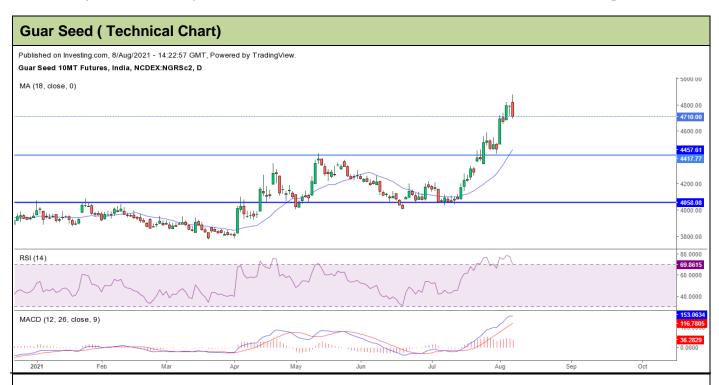

### Technical Analysis (Guar Seed)

**Commodity: Guar Seed -September Contract** 

#### **Technical Commentary**:

- Guar seed posted 6.90 % gain on buyers interest.
- Prices closed a below 9 Day day EMA.
- RSI and stochastic indicating strong buying strength.
- Prices are likely to remain elevated.

#### Strategy: sell

| - · · · · · · · · · · · · · · · · · · · |       |           |            |            |      |      |      |
|-----------------------------------------|-------|-----------|------------|------------|------|------|------|
| Monthly Supports & Resistances          |       | S2        | <b>S</b> 1 | PCP        | R1   | R2   |      |
| Guar Seed                               | NCDEX | September | 4000       | 4300       | 4463 | 4800 | 5000 |
| Monthly Trade Call                      |       | Call      | Entry      | T1         | T2   | SL   |      |
| Guar Seed                               | NCDEX | September | Buy        | Above 4400 | 4600 | 4800 | 4350 |