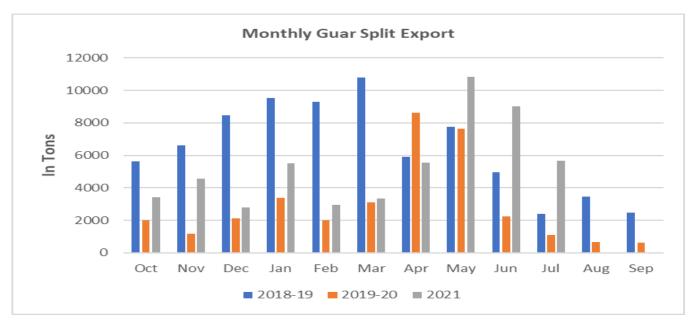

India's guar split exports declined in the month of July 2021 by 37.22% to 5,660 tonnes compared to 9,016 tonnes during July 2021 at an average FoB of US \$ 1157 per tonne in the month of July compared to US \$ 1005 per tonne in the month of June 2021. However, the guar split shipments gone up by 424 % in June 2021 compared to the same period last year. Of the total exported quantity, around 4,500 tonnes is bought China, US (980 tonnes) and Switzerland 120 tonnes.

India's guar split exports declined in the month of June 2021 by 16.81% to 9,016 tonnes compared to 10,838 tonnes during May 2021 at an average FoB of US \$ 1005 per tonne in the month of June compared to US \$ 1002 per tonne in the month of May 2021. However, the guar split shipments gone up by 302 % in June 2021 compared to the same period last year. Of the total exported quantity, around 7,700 tonnes is bought China, US (980 tonnes) and Mexico 314 tonnes.

Exports of guar split declined in the month of July 2021. India has exported 5,660 metric tonnes of guar split in the month of july 2021, down by 37% compared to previous month and inclined by 424% compared to July 2020.