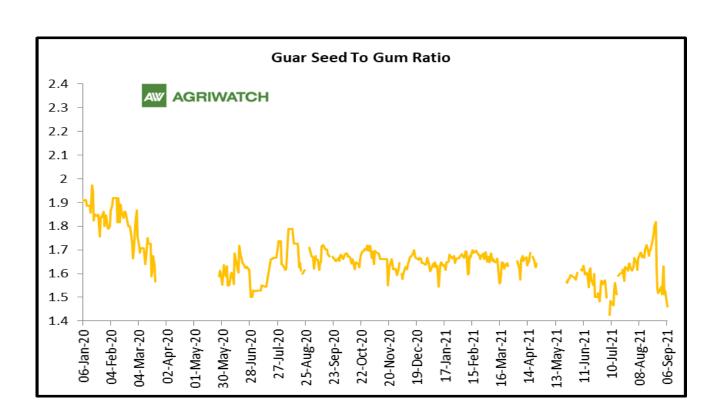

#### Guar Seed to Gum Ratio:

The average monthly Ratio of guar seed to gum stood at 1.67 in Aug'21 while in July'21 it was 1.56. Overall, steady to weak demand of gum at higher price from domestic market has kept the overall ratio lower side.