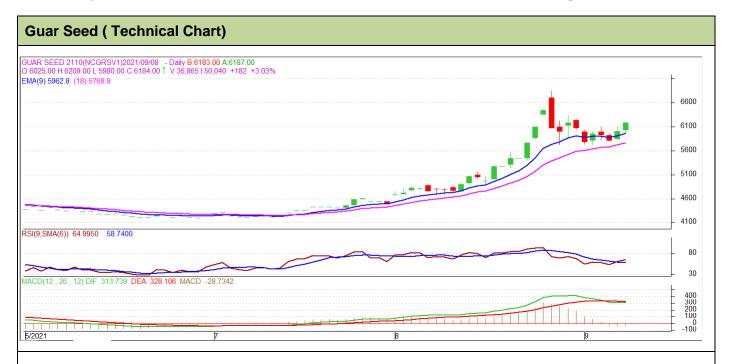

### Technical Analysis (Guar Seed)

Commodity: Guar Seed -Oct Contract Exchange: NCDEX

### **Technical Commentary**:

- Guar seed posted gain on buyers interest in Aug21.
- Prices closed a above 9 and 18 DMA..
- RSI and stochastic indicating good buying strength.
- Prices are likely trade range bound on firm bias

| Strategy: | Buy |
|-----------|-----|
|-----------|-----|

| Monthly Supports & Resistances |       | S2      | S1    | PCP        | R1   | R2   |      |
|--------------------------------|-------|---------|-------|------------|------|------|------|
| Guar Seed                      | NCDEX | October | 5500  | 5000       | 6074 | 6500 | 7000 |
| Monthly Trade Call             |       | Call    | Entry | T1         | T2   | SL   |      |
| Guar Seed                      | NCDEX | October | Buy   | Above 6000 | 6300 | 6450 | 5900 |