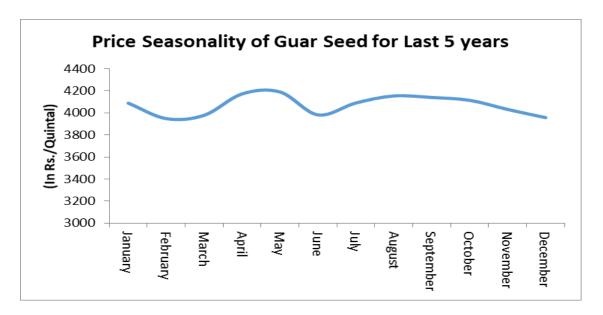

#### Price Seasonality of Guar Seed

As per the price seasonality chart of guar seed for last 5 years, guar seed prices started to rise from July and continued its rally until October and then fell from higher levels in the month of November and December.