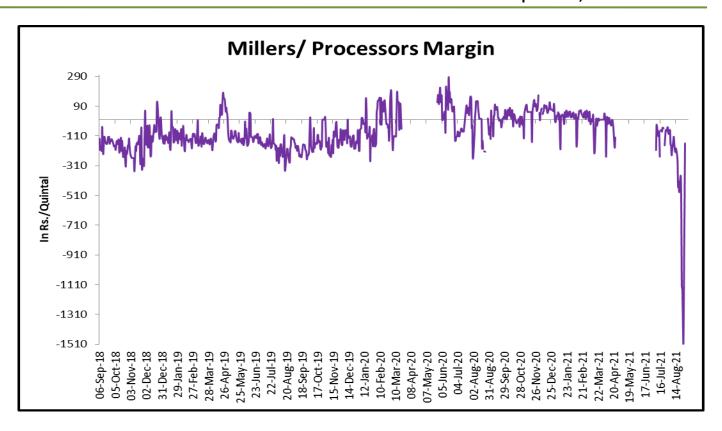

#### Millers/Processors Margin:

As seen in the chart, the average crush margin of guar seed have further declined in Aug'21 as compared to July'21, the average crush margin declined to Rs. -423/quintal in Aug'21 compared to Rs. -91/quintal in July'21.