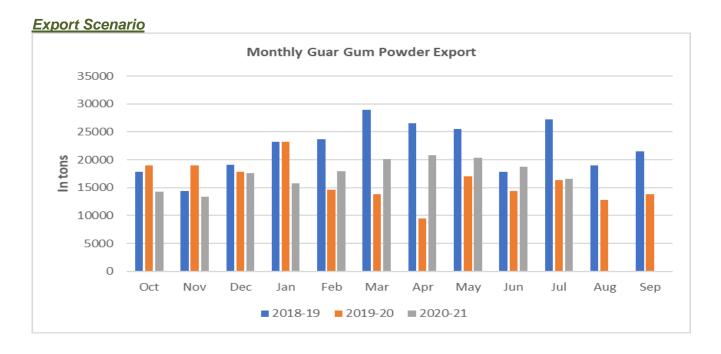

As per data released by Baker Hughes, the number of oilrigs in USA decreased by 16 to 394 as on 3rd Sept 2021 compared to 410 previous week.

India's guar gum exports declined in the month of July 2021 by 11.64% to 16,530 tonnes compared to 18,707 tonnes during June 2021 at an average FoB of US \$ 1739 per tonne in the month of July 2021 as compared to US \$ 1589 per tonne in the month of June 2021. Further, the gum shipments were up by 0.86% in July 2021 compared to the same period last year. Of the total exported quantity, around 2,656 tonnes is bought US, Russia (4,185 tonnes), Germany (2,749 tonnes) and china 813 tonnes.

#### Previous Updates:

India's guar gum exports declined in the month of June 2021 by 8.03% to 18,707 tonnes compared to 20,340 tonnes during June 2021 at an average FoB of US \$ 1589 per tonne in the month of May 2021 as compared to US \$ 1676 per tonne in the month of May 2021. Further, the gum shipments were up by 30.29% in June 2021 compared to the same period last year. Of the total exported quantity, around 4,152 tonnes is bought US, Russia (6,042 tonnes), Germany (1,551 tonnes) and china 1033 tonnes.

Also, the average guar gum prices increased to around Rs. 8,635 a quintal in Aug'21 compared to Rs. 6,580 per quintal in July'21 supported by oil rigs count.

On export front, guar gum demand declined y-o-y in July 2021. India has exported 165,30 metric tons of guar gum in the month of July 2021, down by 11.64% compared to previous month and up by 0.86% compared to July 2020.