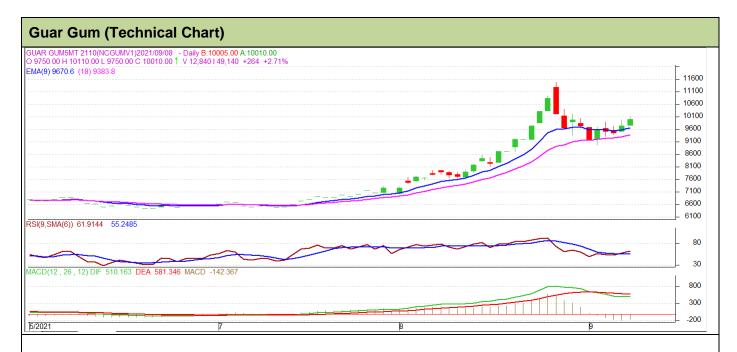

### Technical Analysis (Guar Gum)

Commodity: Guar Gum October Contract Exchange: NCDEX

#### **Technical Commentary:**

- Guar gum posted gain in August on buyers interest.
- RSI and stochastic are rising indicating bullish tone.
- Prices closed Above 9 day and 18 day SMA.
- Prices are expected to trade range bound on firm bias.

| St | rat | ea | v: | Rı | ı٧ |
|----|-----|----|----|----|----|
|    |     |    |    |    |    |

| Monthly Supports & Resistances |       | S2      | S1    | PCP        | R1    | R2    |       |
|--------------------------------|-------|---------|-------|------------|-------|-------|-------|
| Guar Gum                       | NCDEX | October | 9500  | 9300       | 9727  | 11300 | 11500 |
| Monthly Trade Call             |       | Call    | Entry | T1         | T2    | SL    |       |
| Guar Gum                       | NCDEX | October | Buy   | Below 9550 | 10000 | 11000 | 9400  |