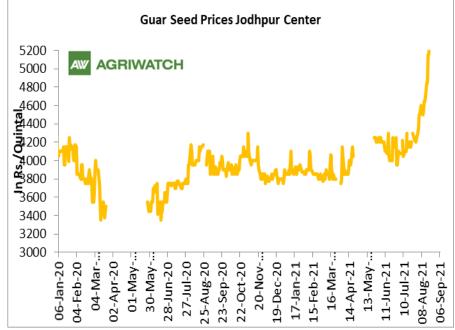

#### **Domestic Front**

- The local guar seed paid prices witnessed increase in Aug'21 compared to previous month. Demand remained steady to weak at higher prices.
- The average guar seed all paid prices in Jodhpur have increased and was quoted at Rs. 5,271 a quintal in Aug'21 compared to Rs. 4,216 a quintal in July21 due to lower yield expectation and lower acreage.
- The 2020/21 guar seed output is estimated to have fallen by around 45% compared to the previous season.

#### Price Seasonality of Guar Seed

As per the price seasonality chart of guar seed for last 5 years, guar seed prices started to rise from July and continued its rally until October and then fell from higher levels in the month of November and December.