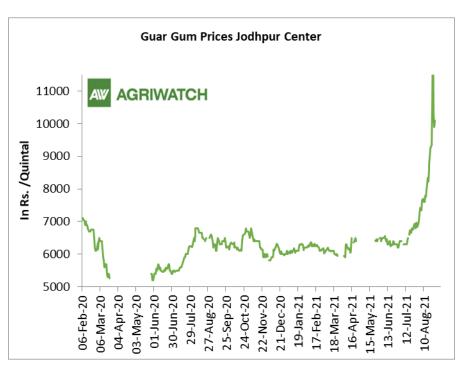

Also, the average guar gum prices increased to around Rs. 8,635 a quintal in Aug'21 compared to Rs. 6,580 per quintal in July'21 supported by oil rigs count.

On export front, guar gum demand declined y-o-y in July 2021. India has exported 165,30 metric tons of guar gum in the month of July 2021, down by 11.64% compared to previous month and up by 0.86% compared to July 2020.

#### Guar Seed to Gum Ratio:

The average monthly Ratio of guar seed to gum stood at 1.67 in Aug'21 while in July'21 it was 1.56. Overall, steady to weak demand of gum at higher price from domestic market has kept the overall ratio lower side.