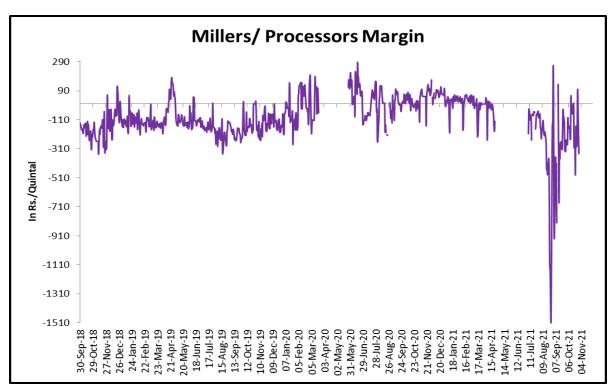

#### Millers/Processors Margin:

As seen in the chart, the average crush margin of guar seed have increased in October'21 as compared to Sept'21, the average crush margin increased to Rs. -173/quintal in Oct'21 compared to Rs. -308/quintal in Sept'21.