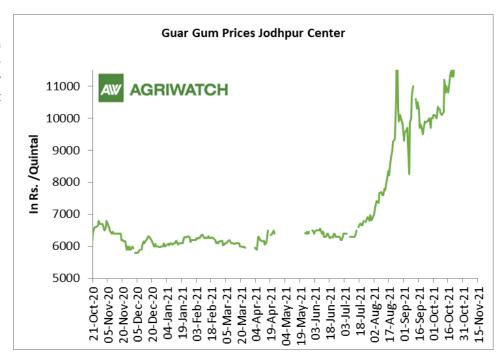

In October, jodhpur guar gum prices witnessed gains, and made high of Rs 13,450/Qtl, monthly low at Rs10,000/Qtl and closed at 13,200/Qtl.

On export front, guar gum demand increased y-o-y in Sept 2021. India has exported 19,132 metric tons of guar gum in the month of Sept, 2021, up by 4.76% compared to previous month and up by 37.85% compared to Sept 2020.