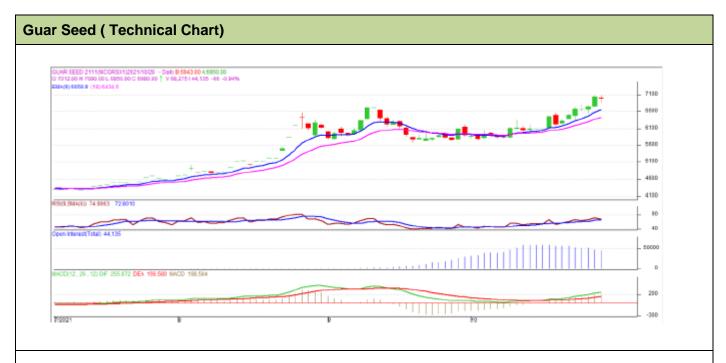

### Technical Analysis (Guar Seed)

Commodity: Guar Seed -Nov Contract Exchange: NCDEX

## **Technical Commentary**:

- Guar seed posted gain on buyers interest.
- Prices closed a above 9 and 18 DMA.
- RSI and stochastic indicating firm buying strength.
- · MACD crossover indicating bullish momentum.

| Monthly Supports & Resistances |       |      | S2    | <b>S</b> 1 | PCP  | R1   | R2   |
|--------------------------------|-------|------|-------|------------|------|------|------|
| Guar Seed                      | NCDEX | Nov  | 6500  | 6700       | 6980 | 7300 | 7500 |
| Monthly Trade Call             |       | Call | Entry | T1         | T2   | SL   |      |
| Guar Seed                      | NCDEX | Nov  | Buy   | Below 6600 | 7000 | 7250 | 6550 |