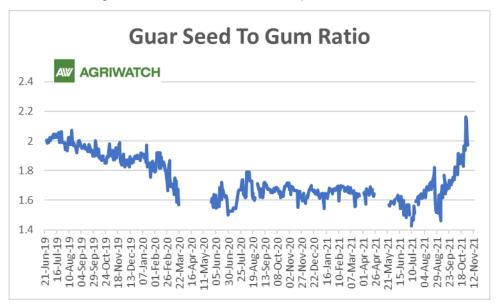

## **Guar Seed to Gum Ratio:**

The average monthly Ratio of guar seed to gum stood at 1.89 in October'21 while in Sept'21 it was 1.66. Overall, firm demand of gum from domestic market has kept the overall ratio lower side.