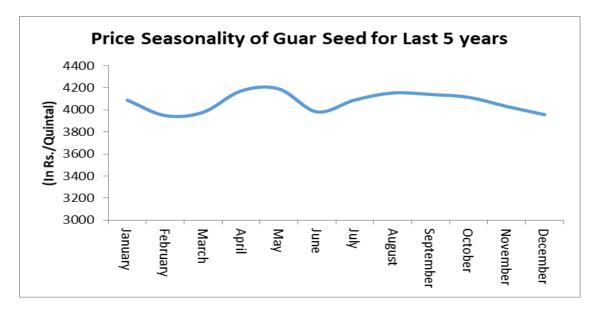

#### Price Seasonality of Guar Seed

As per the price seasonality chart of guar seed for last 5 years, guar seed prices started to rise from July and continued its rally until October and then fell from higher levels in the month of November and December.