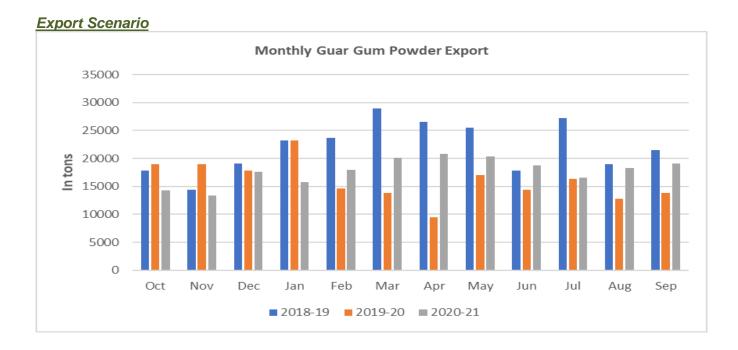

India's guar gum exports increased in the month of September 2021 by 4.76% to 19,132 tonnes compared to 18,262 tonnes during Aug 2021 at an average FoB of US \$ 1756 per tonne in the month of Sept'2021 as compared to US \$ 1699 per tonne in the month of Aug 2021. Further, the gum shipments were up by 37.85% in Sept'2021 compared to the same period last year. Of the total exported quantity, around 7,535 tonnes is bought by US, Russia 3,261 tonnes, Germany 2,117 tonnes, china 696 tonnes, Australia 686 tonnes and Canada 547 tonnes.

#### **Previous Updates:**

India's guar gum exports increased in the month of August 2021 by 10.48% to 18,262 tonnes compared to 16,530 tonnes during July 2021 at an average FoB of US \$ 1699 per tonne in the month of Aug'2021 as compared to US \$ 1739 per tonne in the month of July 2021. Further, the gum shipments were up by

In October, jodhpur guar gum prices witnessed gains, and made high of Rs 13,450/Qtl, monthly low at Rs10,000/Qtl and closed at 13,200/Qtl.

On export front, guar gum demand increased y-o-y in Sept 2021. India has exported 19,132 metric tons of guar gum in the month of Sept, 2021, up by 4.76% compared to previous month and up by 37.85% compared to Sept 2020.