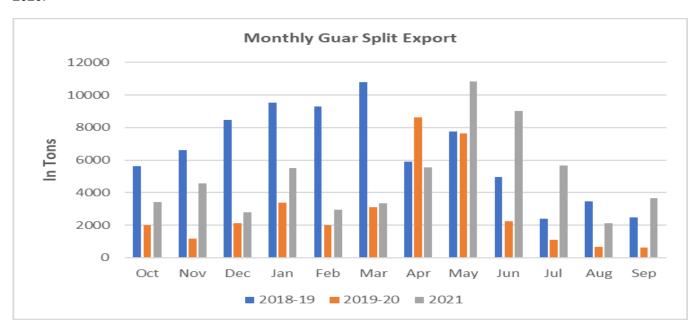

India's guar split exports increased in the month of Sept'2021 by 72.64% to 3,660 tonnes compared to 2,120 tonnes during Aug'2021 at an average FoB of US \$ 1370 per tonne in the month of Sept'21 compared to US \$ 1101 per tonne in the month of Aug'2021. However, the guar split shipments gone up by 485 % in Sept 2021 compared to the same period last year. Of the total exported quantity, around 3,330 tonnes bought by China, US 240 tonnes and Netherland 120 tonnes.

India's guar split exports declined in the month of Aug'2021 by 62.54% to 2,120 tonnes compared to 5,660 tonnes during July'2021 at an average FoB of US \$ 1101 per tonne in the month of Aug'21 compared to US \$ 1157 per tonne in the month of July'2021. However, the guar split shipments gone up by 221 % in Aug 2021 compared to the same period last year. Of the total exported quantity, around 940 tonnes bought by China, US (760 tonnes) and Switzerland 240 tonnes.

Exports of guar split increased in the month of Sept 2021. India has exported 3,660 metric tonnes of guar split in the month of Sept 2021, up by 72.64% compared to previous month and increased by 485.60% compared to Sept 2020.