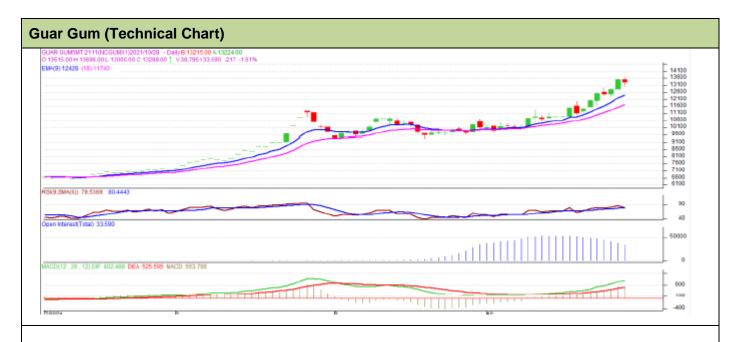

### Technical Analysis (Guar Gum)

Commodity: Guar Gum Nov Contract Exchange: NCDEX

#### **Technical Commentary:**

- Guar gum posted gain in September on buyers interest.
- RSI and stochastic are rising indicating bullish tone.
- Prices closed Above 9 day and 18 day SMA.
- MACD cross over indicating bullish momentum.

Strategy: Buy

| on anogy: Duy                  |       |      |       |       |       |       |       |
|--------------------------------|-------|------|-------|-------|-------|-------|-------|
| Monthly Supports & Resistances |       | S2   | S1    | PCP   | R1    | R2    |       |
| Guar Gum                       | NCDEX | Nov  | 12000 | 12500 | 13298 | 13500 | 14000 |
| Monthly Trade Call             |       | Call | Entry | T1    | T2    | SL    |       |
| Guar Gum                       | NCDEX | Nov  | BUY   | 12800 | 13400 | 13800 | 12700 |