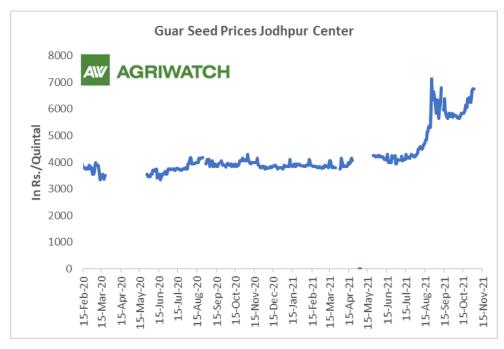

### **Domestic Front**

As on 30<sup>th</sup> October, jodhpur guar seed paid prices witnessed increase to Rs 6,600/Qtl in Oct'21 and made high of Rs 6,600/Qtl, monthly low at Rs 5,500/Qtl compared to previous month at Rs 5,933/ Qtl. Prices remained elevated to to tight supply in the market as compared to previous year.