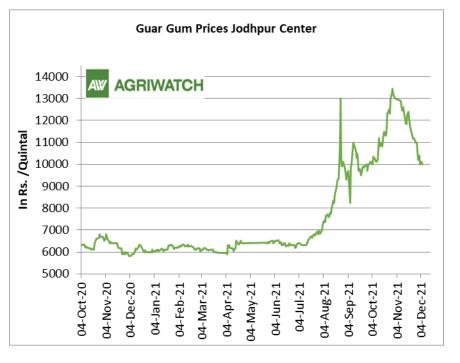

In November'21, Jodhpur guar seed prices declined by 20-22% on firm arrival of new season crop and prices closed to one month low. Jodhpur guar gum corrected by 25-29% in November followed by weakness in guar seed prices. However, guar seed prices are still more than 45% higher YoY on lower production expectation.

As on 30th November, jodhpur guar gum prices decreased to Rs 10,200/QtI and made high of Rs 13,000/QtI, monthly low at Rs 10,200/QtI compared to previous month at Rs 13,200/ QtI. Prices remained under presssure follwed by weakness in guar seed prices.