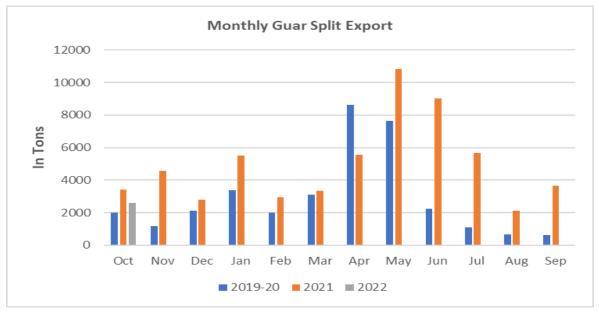

India's guar split exports increased in the month of Sept'2021 by 72.64% to 3,660 tonnes compared to 2,120 tonnes during Aug'2021 at an average FoB of US \$ 1370 per tonne in the month of Sept'21 compared to US \$ 1101 per tonne in the month of Aug'2021. However, the guar split shipments gone up by

485 % in Sept 2021 compared to the same period last year. Of the total exported quantity, around 3,330 tonnes bought by China, US 240 tonnes and Netherland 120 tonnes.

<u>Recommendation:</u> Monthly Call- : Market participants are advised to Buy Guar seed future January contract below 5500 levels for a target of 6700 with a stop loss at 5250.

India's guar split exports decreased in the month of Oct'2021 by 29.51% to 2,580 tonnes compared to 3,660 tonnes previous month at an average FOB of US \$ 1325 per tonne in the month of Oct'21 compared to US \$ 1,370 per tonne previous month. However, the guar split shipments gone down by 24.78 % in Oct 2021 compared to the same period last year. Of the total exported quantity, around 1,900 tonnes bought by China, US 500 tonnes and Netherland 120 tonnes.