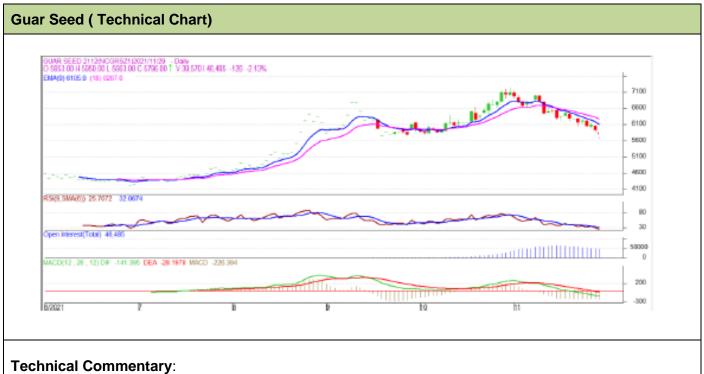

# Technical Analysis (Guar Seed)

- Guar seed continued down trend in November.
- Prices closed a below 9 and 18 DMA indicating weak momentum.
- RSI and stochastic indicating weak buying strength.
- MACD crossover indicating bearish momentum.

| Monthly Supports & Resistances |       |     | S2   | S1        | PCP  | R1   | R2   |
|--------------------------------|-------|-----|------|-----------|------|------|------|
| Guar Seed                      | NCDEX | Jan | 5000 | 5200      | 5796 | 7300 | 7500 |
| Monthly Trade Call             |       |     | Call | Entry     | T1   | T2   | SL   |
| Guar Seed                      | NCDEX | Jan | Buy  | Near 5500 | 6500 | 7200 | 5250 |