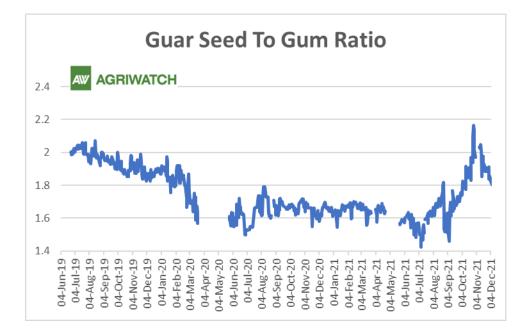

## Guar Seed to Gum Ratio:

The average monthly Ratio of guar seed to gum stood at 1.9 in November'21 while in October'21 it was 1.89. Overall, firm demand of gum from domestic market has kept the overall ratio upper side. However, declining in last few weeks.