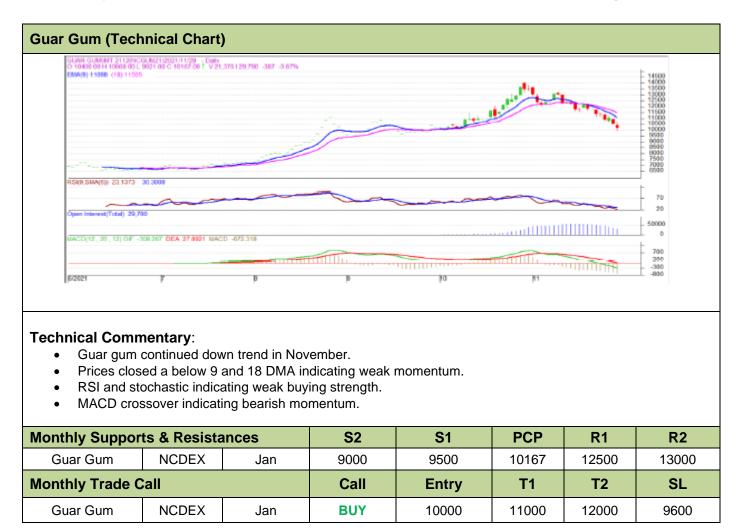

# Technical Analysis (Guar Seed)

- Guar seed continued down trend in November.
- Prices closed a below 9 and 18 DMA indicating weak momentum.
- RSI and stochastic indicating weak buying strength.
- MACD crossover indicating bearish momentum.

| Monthly Supports & Resistances |       |     | S2   | S1        | PCP  | R1   | R2   |
|--------------------------------|-------|-----|------|-----------|------|------|------|
| Guar Seed                      | NCDEX | Jan | 5000 | 5200      | 5796 | 7300 | 7500 |
| Monthly Trade Call             |       |     | Call | Entry     | T1   | T2   | SL   |
| Guar Seed                      | NCDEX | Jan | Buy  | Near 5500 | 6500 | 7200 | 5250 |