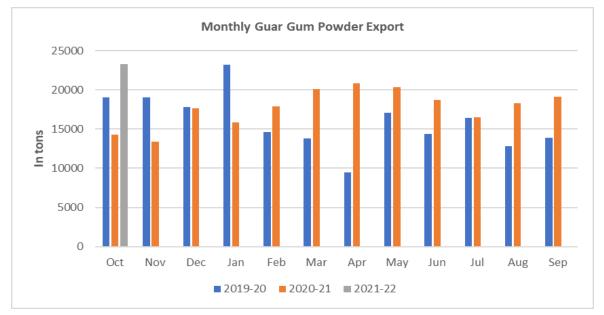

#### **Previous Updates:**

India's guar gum exports increased in the month of September 2021 by 4.76% to 19,132 tonnes compared to 18,262 tonnes during Aug 2021 at an average FoB of US \$ 1756 per tonne in the month of Sept'2021 as compared to US \$ 1699 per tonne in the month of Aug 2021. Further, the gum shipments were up by 37.85% in Sept'2021 compared to the same period last year. Of the total exported quantity, around 7,535 tonnes is bought by US, Russia 3,261 tonnes, Germany 2,117 tonnes, china 696 tonnes, Australia 686 tonnes and Canada 547 tonnes.

# Export Scenario

India's guar gum exports increased in the month of October 2021 by 21.74% to 23,292 tonnes compared to 19,132 tonnes during previous month at an average FoB of US \$ 1849 per tonne in the month of Oct'2021 as compared to US \$ 1756 per tonne previous month. Further, the gum shipments were up by 62.53% in Oct'2021 compared to the same period last year. Of the total exported quantity, around 10,083 tonnes bought by US, Russia 3,327 tonnes, Germany 2,711 tonnes, china 789 tonnes, Australia 466 tonnes and Canada 911 tonnes.