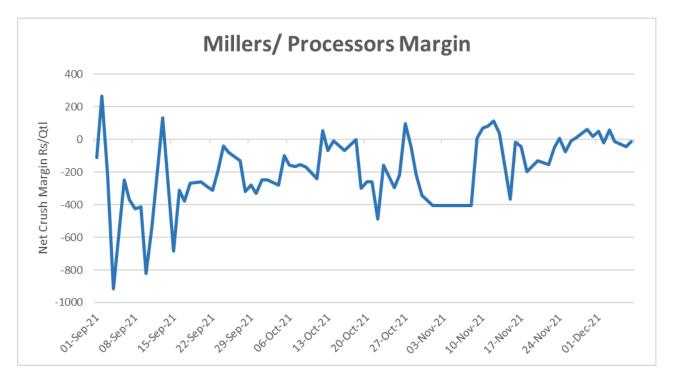

### Millers/Processors Margin:

As seen in the chart, the average crush margin of guar seed have increased in November'21 as compared to Oct'21, the average crush margin increased to Rs. -114/quintal in Nov'21 compared to Rs. -173/quintal in Oct'21.