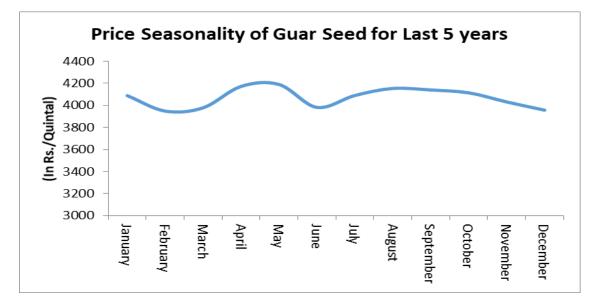

# Price Seasonality of Guar Seed

As per the price seasonality chart of guar seed for last 5 years, guar seed prices started to rise from July and continued its rally until October and then fell from higher levels in the month of November and December.