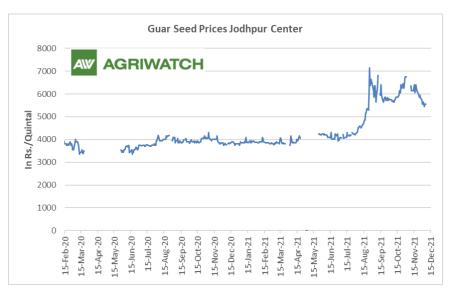

In November'21, Jodhpur guar seed prices declined by 20-22% on firm arrival of new season crop and prices closed to one month low. Jodhpur guar gum corrected by 25-29% in November followed by weakness in guar seed prices. However, guar seed prices are still more than 45% higher YoY on lower production expectation.

#### **Domestic Front**

As on 30<sup>th</sup> November, jodhpur guar seed paid prices decreased to Rs 5,500/Qtl in Oct'21 and made high of Rs 6,750/Qtl, monthly low at Rs 5,550/Qtl compared to previous month at Rs 6,750/ Qtl. Firm arrival kept guar seed prices under pressure.