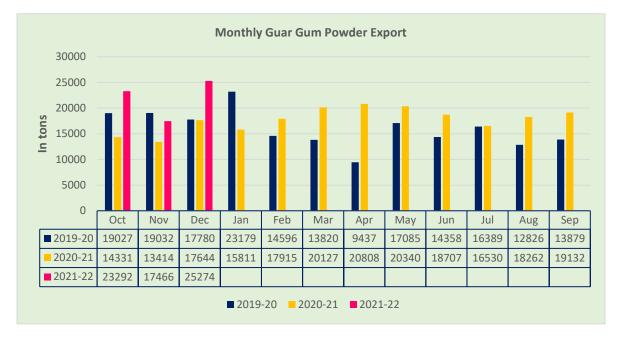

Squeeze in crush margin continued this month too; lower guar products like churi and korma kept crush margins lower.

In December 2021, India's Guar Gum exports increased by 44.70% to 25,274 tonnes and guar split exports too increased in the month of Dec'2021 by 24.73% to 3,268 tonnes compared to 2,620 tonnes previous month. We expect Guar Gum exports in Jan'22 between 22,000-25,000 tonnes.

## **Export Scenario**

India's Guar Gum exports increased in the month of December 2021 by 44.70% to 25,274 tonnes compared to 17,466 tonnes during previous month at an average FoB of US \$ 2466 per tonne in the month of Dec'2021 as compared to US \$ 2169 per tonne previous month. Further, the gum shipments were up by 43.24% in Dec'2021 compared to the same period last year. Of the total exported quantity, around 7,671 tonnes bought by US, Russia bought 6,964 tonnes, Germany 3,092 tonnes, china 1,036 tonnes, Australia 835 tonnes and Canada 687 tonnes. YoY good export demand has underpinned the guar prices triggered by good rally in crude oil prices and weak USD/INR. In Jan'22 we expect Guar Gum exports to be in between 22,000-25,000 tonnes.