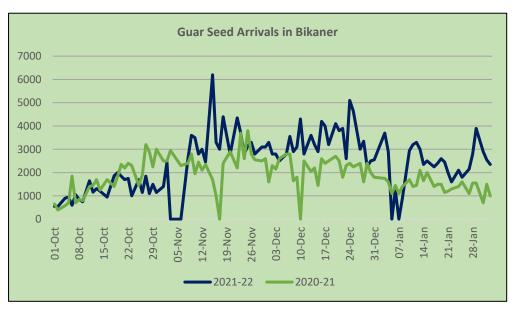

Based on the crop loss in the Sri Ganganagar and Hanumangarh belt, production has been lower and has resulted into low arrivals this season.

Bikaner (Bikaner, Nokha, Khajuwala and Lunkaransar), Oct-Jan'22 arrivals were 30% up at 2,48,530 Qtl vs 1,90,980 Qtl in same period last year. Whereas, Jan'22 in arrival stood 61% higher at 59,900 Qtl vs 37,150 Qtl in Dec'20. This season Bikaner,

Barmer and Jodhpur region received good rainfall, hence better crop production has resulted into firm arrivals.