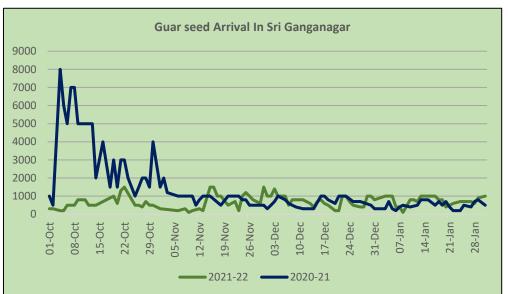

#### Arrivals

In Sri Ganganagar, Oct-Jan'22 arrivals stood 51% lower at 64,250 Qtl vs 1,29,900 Qtl in same period last year. Whereas, in Jan'22 arrival stood 54% higher at 16,900 Qtl vs 11,000 Qtl in Jan'21.

Based on the crop loss in the Sri Ganganagar and Hanumangarh belt, production has been lower and has resulted into low arrivals this season.

Bikaner (Bikaner, Nokha, Khajuwala and Lunkaransar), Oct-Jan'22 arrivals were 30% up at 2,48,530 Qtl vs 1,90,980 Qtl in same period last year. Whereas, Jan'22 in arrival stood 61% higher at 59,900 Qtl vs 37,150 Qtl in Dec'20. This season Bikaner,