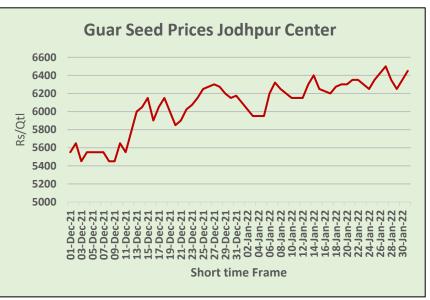

The average monthly price of Jodhpur Guar seed delivery increased by 6.22% to Rs. 6,403 a quintal, compared to Rs.6,028/ qtl previous month. The market made a low of 6,090 and high of 6,668 during the month. Prices went up on tight arrivals, firm export demand and good rally in crude oil prices. WTI crude oil continued good rally in January too and witnessed gain of more than 17% on supply concerns.

As on 31<sup>st</sup> Jan'22, Guar seed Jodhpur delivery price stood at

Rs.6,615/qtl as compared to previous month closing at Rs.6,326/qtl.

As on 29th Jan'2021, as per data released by Baker Hughes, the number of oilrigs in USA went up by 15 to 495 compared to 480 in previous month.