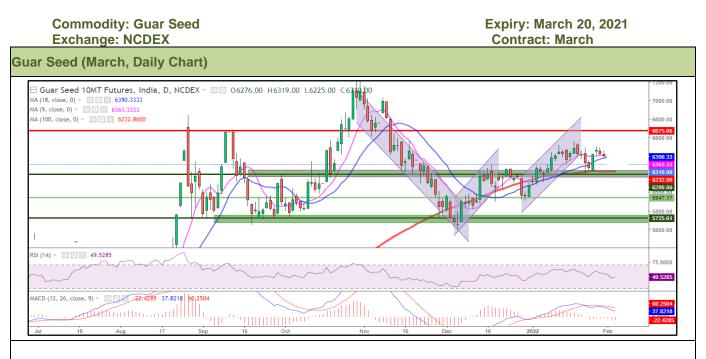

#### Technical Analysis (Guar Seed)

## Technical Commentary:

- This Month, Guar seed posted 5.21% gain, aggressive long build up pushed prices higher and closed at 6357.
- Prices closed near 9 and 18 DMA, indicating steady tone in near-term, 50 DMA emerged as good support.
- MACD cross over indicating steady tone in near term.
- RSI above 50, indicating good buying strength.

| Weekly Supports & Resistances |       | S1    | S2   | PCP       | R1   | R2   |      |
|-------------------------------|-------|-------|------|-----------|------|------|------|
| Guar Seed                     | NCDEX | March | 6000 | 5800      | 6357 | 6700 | 6900 |
|                               |       |       | Call | Entry     | T1   | T2   | SL   |
| Guar Seed                     | NCDEX | March | BUY  | 6100-6200 | 6400 | 6600 | 6050 |