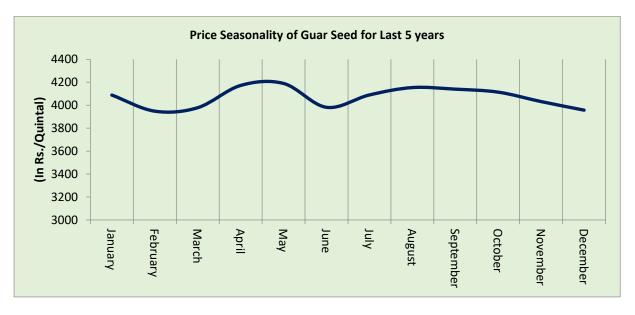

rmany 3,092 tonnes, china 1,036 tonnes, Australia 835 tonnes and Canada 687 tonnes. YoY good export demand has underpinned the guar prices triggered by good rally in crude oil prices and weak USD/INR. In Jan'22 we expect Guar Gum exports to be in between 22,000-25,000 tonnes.



India's guar split exports too increased in the month of Dec'2021 by 24.73% to 3,268 tonnes compared to 2,620 tonnes previous month at an average FoB of US \$ 1,639 per tonne in the month of Dec'21 compared to US \$ 1,557 per tonne previous month. The guar split shipments went up by 16.71 % in



Dec'21 2021 compared to the same period last year. Of the total exported quantity, around 1,360 tonnes bought by China, US 960 tonnes, Mexico 528 tonnes and Switzerland 240 tonnes.

### **Price Seasonality of Guar Seed**





#### Technical Analysis (Guar Seed)



## Technical Commentary:

- This Month, Guar seed posted 5.21% gain, aggressive long build up pushed prices higher and closed at 6357.
- Prices closed near 9 and 18 DMA, indicating steady tone in near-term, 50 DMA emerged as good support.
- MACD cross over indicating steady tone in near term.
- RSI above 50, indicating good buying strength.

| Weekly Supports & Resistances |       | S1    | S2   | PCP       | R1   | R2   |      |
|-------------------------------|-------|-------|------|-----------|------|------|------|
| Guar Seed                     | NCDEX | March | 6000 | 5800      | 6357 | 6700 | 6900 |
|                               |       |       | Call | Entry     | T1   | T2   | SL   |
| Guar Seed                     | NCDEX | March | BUY