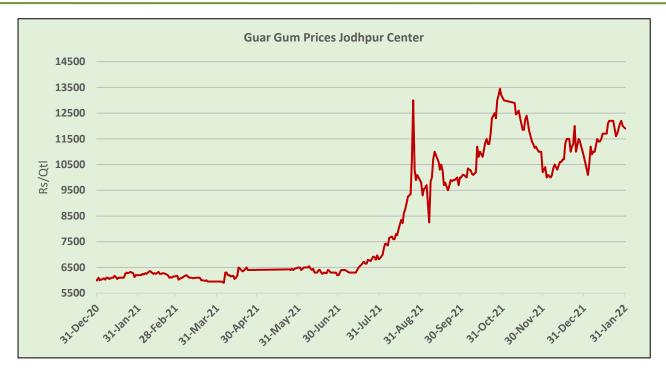

#### **Domestic Market Fundamentals**

This month Jodhpur guar seed and Guar Gum average prices went up amid tight arrivals, good rally in crude oil prices, firm export demand and increase in oil rig counts. Overall arrivals however, went down in Rajasthan and Haryana and Gujarat.

The average monthly price of Jodhpur gum increased by 7.09% to Rs. 11,583 a quintal, compared to Rs.11,817/ qtl previous month. The market made a low of 10,100 and high of 12,200 during the month. Firm crude oil prices pushed Guar Gum prices.

As on 31<sup>st</sup> Jan'22, Jodhpur Guar Gum prices closed at Rs.11,900/Qtl as compared to previous month closing at Rs.10,800/qtl.

According to Rajasthan govt 2021-22 first advance estimates, Guar seed production estimate pegged at 13.73 lakh tonnes vs 11.36 lakh tonne last year, Additionally, 2021-22 acreage stood at 21.13 lakh hectare as compared to 24.84 lakh hectare last year. Yield pegged higher at 650 kg/Ha vs 458 kg/Ha last year.