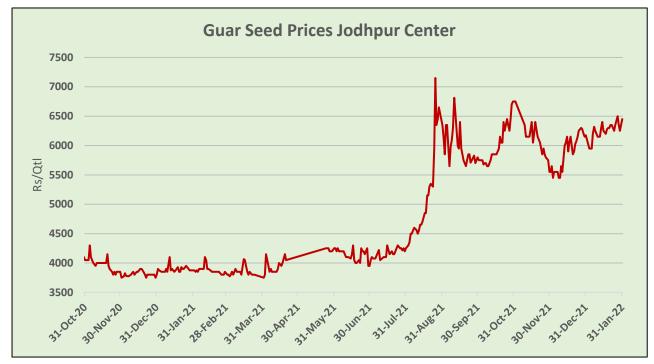

#### **Domestic Market Fundamentals**

This month Jodhpur guar seed and Guar Gum average prices went up amid tight arrivals, good rally in crude oil prices, firm export demand and increase in oil rig counts. Overall arrivals however, went down in Rajasthan and Haryana and Gujarat.

The average monthly price of Jodhpur Guar seed delivery increased by 6.22% to Rs. 6,403 a quintal, compared to Rs.6,028/ qtl previous month. The market made a low of 6,090 and high of 6,668 during the month. Prices went up on tight arrivals, firm export demand and good rally in crude oil prices. WTI crude oil continued good rally in January too and witnessed gain of more than 17% on supply concerns.

As on 31<sup>st</sup> Jan'22, Guar seed Jodhpur delivery price stood at

Rs.6,615/qtl as compared to previous month closing at Rs.6,326/qtl.

As on 29th Jan'2021, as per data released by Baker Hughes, the number of oilrigs in USA went up by 15 to 495 compared to 480 in previous month.