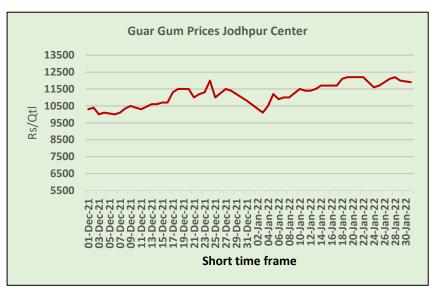

The average monthly price of Jodhpur gum increased by 7.09% to Rs. 11,583 a quintal, compared to Rs.11,817/ qtl previous month. The market made a low of 10,100 and high of 12,200 during the month. Firm crude oil prices pushed Guar Gum prices.

As on 31<sup>st</sup> Jan'22, Jodhpur Guar Gum prices closed at Rs.11,900/Qtl as compared to previous month closing at Rs.10,800/qtl.

According to Rajasthan govt 2021-22 first advance estimates, Guar seed production estimate pegged at 13.73 lakh tonnes vs 11.36 lakh tonne last year, Additionally, 2021-22 acreage stood at 21.13 lakh hectare as compared to 24.84 lakh hectare last year. Yield pegged higher at 650 kg/Ha vs 458 kg/Ha last year.