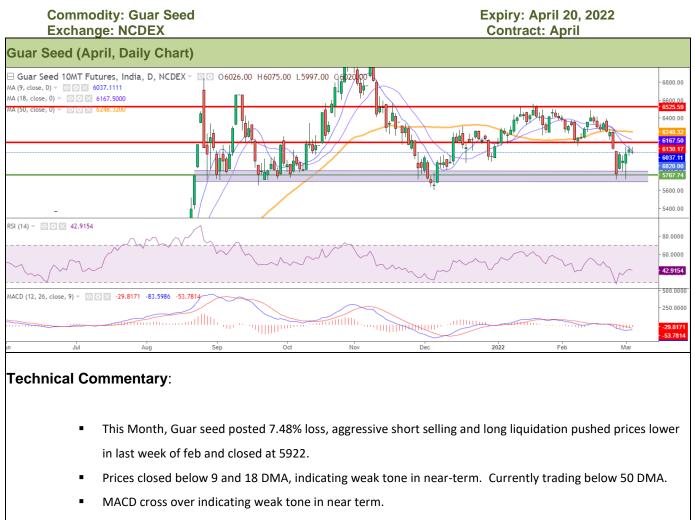

#### Technical Analysis (Guar Seed)

• RSI near 40, indicating weak buying strength.

| Weekly Supports & Resistances |       | S1    | <b>S</b> 2 | PCP       | R1   | R2   |      |
|-------------------------------|-------|-------|------------|-----------|------|------|------|
| Guar Seed                     | NCDEX | April | 5600       | 5500      | 5922 | 6300 | 6500 |
|                               |       | Call  | Entry      | T1        | T2   | SL   |      |
| Guar Seed                     | NCDEX | April | BUY        | 5700-5800 | 6000 | 6200 | 5650 |