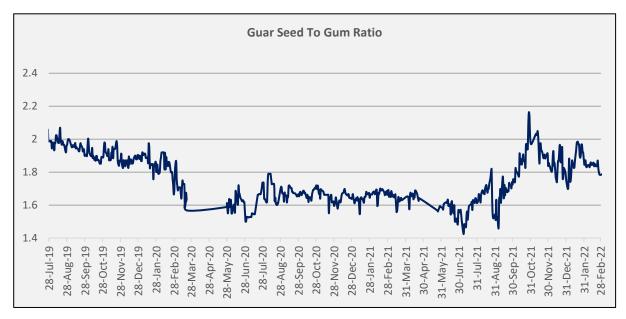

#### **Guar Seed to Gum Ratio**

The average monthly price ratio of guar seed to gum stood at 1.84 as compared to last week 1.87 Overall, good demand of gum from domestic markets has kept overall ratio on higher side.