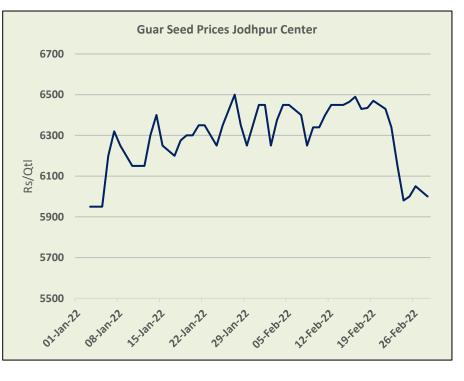

The average monthly price of Jodhpur Guar seed delivery remained sideways and went barely up by 1.30% to Rs. 6,486 а quintal, compared to Rs.6,403/ qtl previous month. The market made a low of 6,122 and high of 6,657 during the month. Russia-Ukraine conflict pushed guar seed prices lower in last week of February on supply chain disruption. WTI Crude Oil continued its good rally in February too and witnessed a gain of more than 8.59% on supply concerns and geopolitical tension.

As on Feb'22, Guar seed

Jodhpur delivery price stood at Rs.6,143/qtl as compared to previous month closing at Rs.6,615/qtl.

As on 25th Feb'2022, as per data released by Baker Hughes, the number of oilrigs in USA went up by 2 to 522 as compared to previous week at 520 and 309 previous year same period.