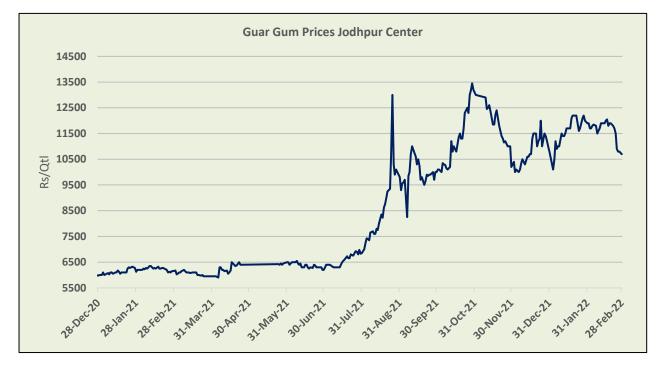

The average monthly prices of Jodhpur Guar Guar gum too remained sideways and barely went up by 0.40% to Rs. 11,629 a quintal, compared to Rs. 11,583 / qtl previous month. The market made a low of 10,700 and high of 12,050 during the month.

As on 28th Feb'22, Jodhpur Guar gum prices closed at Rs.10,700/Qtl as compared to previous month closing at Rs.11,900/qtl.

According to Rajasthan govt 2021-22 first advance estimates, Guar seed

production estimate pegged at 13.73 lakh tonnes vs 11.36 lakh tonne last year, Additionally, 2021-22 acreage stood at 21.13 lakh hectare as compared to 24.84 lakh hectare last year. Yield pegged higher at 650 kg/Ha vs 458 kg/Ha last year.