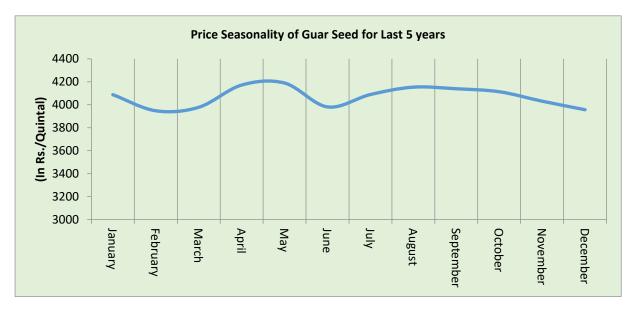

exported quantity, around 6,473 tonne bought by US, Russia bought 3,519 tonne, Germany bought 2,640 tonne, China bought 1,282 tonne, and Canada bought 696 tonne. In Feb'22 we expect Guar gum exports to be in between 20,000-23,000 tonnes.



India's guar split exports increased in the month of Jan'2022 by 23.78% to 4,045 tonne compared to 3,268 tonne previous month at an average FoB of US \$ 1,780 per tonne compared to US \$ 1,639 per tonne previous month. However, the guar split shipments gone down by 26.61 % in Jan'22 compared



to the same period last year. Of the total exported quantity, around 3,460 tonne bought by China, US bought 500 tonne, and Mexico bought 78 tonne. In Feb'22 we expect Guar split exports to be in between 2,500-3,000 tonnes.

## **Price Seasonality of Guar Seed**





#### Technical Analysis (Guar Seed)



• RSI near 40, indicating weak buying strength.

| Weekly Supports & Resistances |       | S1    | <b>S</b> 2 | PCP       | R1   | R2   |      |
|-------------------------------|-------|-------|------------|-----------|------|------|------|
| Guar Seed                     | NCDEX | April | 5600       | 5500      | 5922 | 6300 | 6500 |
|                               |       | Call  | Entry      | T1        | T2   | SL   |      |
| Guar Seed                     | NCDEX | April | BUY        | 5700-5800 | 6000 | 6200 | 5650 |



#### Technical Analysis (Guar Gum)





| Guar Seed Prices | at Key Spot Markets: |                           |           |                 |        |
|------------------|----------------------|---------------------------|---