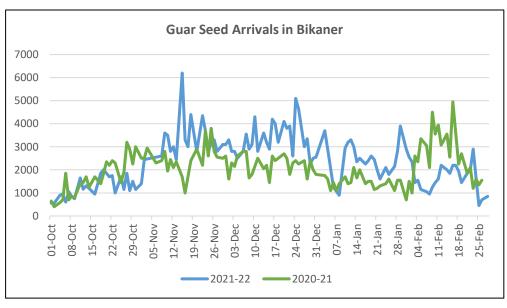

Upon Crop loss in Sri Ganganagar and Hanumangarh belt, production has been lower and resulted into low arrivals this season.

Bikaner (Bikaner, Nokha, Khajuwala and Lunkaransar), Oct-Feb'22 arrivals were 14% up at 2,83,230 Qtl vs 2,48,755 Qtl in same period last year. Feb'22 Whereas, in arrival 34% stood lower at 39,600 Qtl vs 60,275 Qtl in Feb'21. This season Bikaner,

Barmer and Jodhpur region received good rainfall, hence better crop production has resulted into firm arrivals.