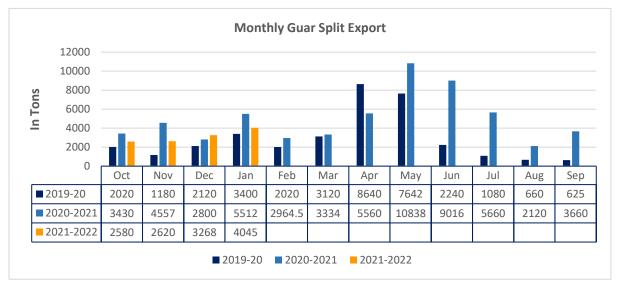

India's guar split exports increased in the month of Jan'2022 by 23.78% to 4,045 tonne compared to 3,268 tonne previous month at an average FoB of US \$ 1,780 per tonne compared to US \$ 1,639 per tonne previous month. However, the guar split shipments gone down by 26.61 % in Jan'22 compared

to the same period last year. Of the total exported quantity, around 3,460 tonne bought by China, US bought 500 tonne, and Mexico bought 78 tonne. In Feb'22 we expect Guar split exports to be in between 2,500-3,000 tonnes.