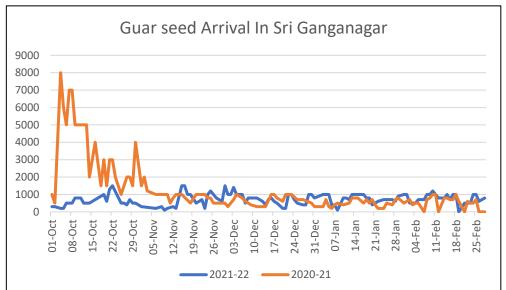

#### Arrivals

In Sri Ganganagar, Oct-Feb'22 arrival stood 42% lower at 82,550 Qtl vs 1,43,000 Qtl in same period last year. Whereas, in Feb'22 arrival stood 40% higher at 18,300 Qtl vs 13,100 Qtl in Feb'21.

Upon Crop loss in Sri Ganganagar and Hanumangarh belt, production has been lower and resulted into low arrivals this season.

Bikaner (Bikaner, Nokha, Khajuwala and Lunkaransar), Oct-Feb'22 arrivals were 14% up at 2,83,230 Qtl vs 2,48,755 Qtl in same period last year. Feb'22 Whereas, in arrival 34% stood lower at 39,600 Qtl vs 60,275 Qtl in Feb'21. This season Bikaner,