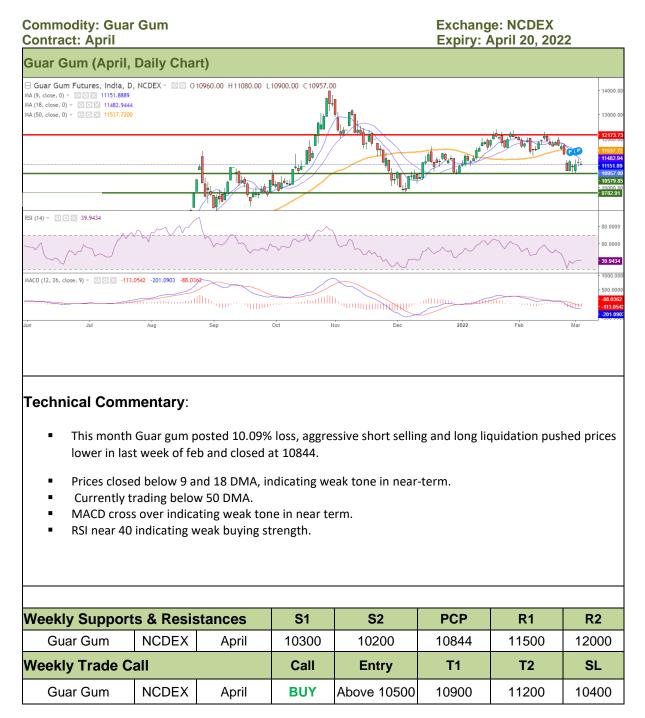

#### Technical Analysis (Guar Gum)

| Guar Seed Prices | at Key Spot Markets: |                           |           |                 |        |
|------------------|----------------------|---------------------------|-----------|-----------------|--------|
| Commodity        |                      |                           | Prices (  | Prices (Rs/Qtl) |        |
| Guar Seed        | District             | Centre                    | 28-Feb-22 | 31-Jan-<br>22   | Change |
|                  | ladhaur              | Jodhpur (Loose)           | 5850      | 6300            | -450   |
|                  | Jodhpur              | Jodhpur(Delivery)         | 6143      | 6615            | -473   |
|                  |                      | Sri-Ganganagar(Loose)     | 5850      | 6050            | -200   |
|                  |                      | Sri-Ganganagar (Delivery) | 6000      | 6200            | -200   |
|                  | Sri-Ganganagar       | Rawla (Loose)             | 5675      | 5850            | -175   |
|                  |                      | Gharsana (Loose)          | 5575      | 6000            | -425   |
|                  |                      | Raisinghnagar (Loose)     | 5450      | 6140            | -690   |
|                  |                      | Bikaner (Loose)           | 5700      | 6100            | -400   |
|                  |                      | Bikaner (Delivery)        | 5985      | 6405            | -420   |
|                  |                      | Nokha(Loose)              | 5600      | 6100            | -500   |
| Rajasthan        | Bikaner              | Nokha (Delivery)          | 5880      | 6405            | -525   |
|                  |                      | Khajuwala (Loose)         | 5700      | 6000            | -300   |
|                  |                      | Khajuwala (Delivery)      | 5985      | 6300            | -315   |
|                  |                      | Lunkaransar (Loose)       | -         | 6000            | -      |
|                  |                      | Hanumangarh (Loose)       | 5650      | 6000            | -350   |
|                  |                      | Hanumangarh (Delivery)    | 5933      | 6300            | -368   |
|                  | Hanumangarh          | Nohar (Loose)             | 5700      | 6000            | -300   |
|                  |                      | Pilibanga (Loose)         | 5300      | 6000            | -700   |
|                  | Nagaur               | Nagaur (Loose)            | 5500      | 5900            | -400   |
|                  | Churu                | Churu (Delivery)          | 5650      | 5650            | Unch   |
|                  | Alwar                | Alwar (Loose)             | 5400      | 5600            | -200   |
|                  |                      | Adampur (Loose)           | 5800      | 6000            | -200   |
|                  | Hisar                | Adampur (Delivery)        | 6090      | 6300            | -210   |
|                  |                      | Bhiwani (Delivery)        | 5650      | -               | -      |
| Haryana          | Bhiwani              | Siwani (Loose)            | 5675      | 6150            | -475   |
|                  |                      | Sirsa (Loose)             | 5500      | 5975            | -475   |
|                  |                      | Dhabwali (Loose)          | 5550      | 5900            | -350   |
|                  | Sirsa                | Dhabwali (Delivery)       | 5828      | 6195            | -368   |
|                  |                      | Ellanabad (Loose)         | 5200      | 5975            | -775   |
|                  | Fatehabad            | Fatehabad (Loose)         | 5150      | 5650            | -500   |
|                  | Banaskantha          | Deesa (Loose)             | -         | -               | -      |
| <b>.</b>         | Patan                | Patan (Loose)             | -         | -               | -      |
| Gujarat          | Rajkot               | Rajkot (Loose)            | NA        | 6075            | -      |
|                  | Jamnagar             | Dhrol (Loose)             | -         | -               | -      |
| Madhya Pradesh   | Gwalior              | Dabra (Loose)             | -         | -               | -      |