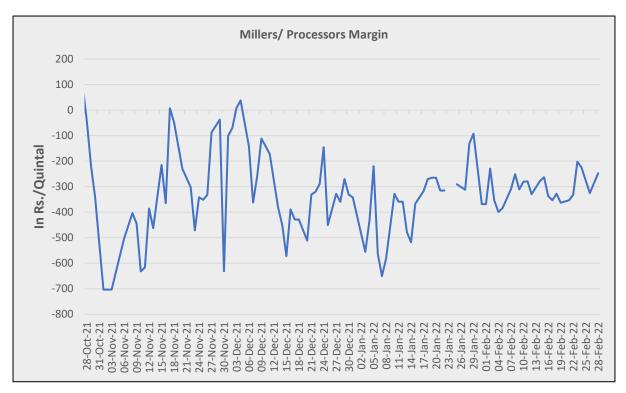

### **Millers/Processors Margin**

As seen in the chart, the average crush margin of guar seed has slightly increased in February'22 as compared to January'22, the average crush margin increased to Rs. -307/quintal in Jan'22 compared to Rs. -363/quintal in Jan'22. Lower guar product prices like churi and korma have kept processors' margin tight.