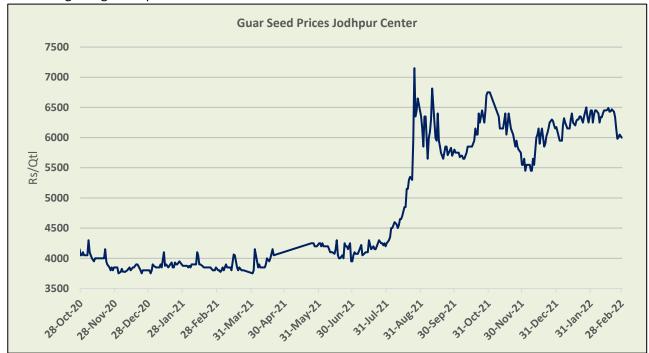

The average monthly price of Jodhpur Guar seed delivery remained sideways and went barely up by 1.30% to Rs. 6,486 а quintal, compared to Rs.6,403/ qtl previous month. The market made a low of 6,122 and high of 6,657 during the month. Russia-Ukraine conflict pushed guar seed prices lower in last week of February on supply chain disruption. WTI Crude Oil continued its good rally in February too and witnessed a gain of more than 8.59% on supply concerns and geopolitical tension.

As on Feb'22, Guar seed

Jodhpur delivery price stood at Rs.6,143/qtl as compared to previous month closing at Rs.6,615/qtl.

As on 25th Feb'2022, as per data released by Baker Hughes, the number of oilrigs in USA went up by 2 to 522 as compared to previous week at 520 and 309 previous year same period.