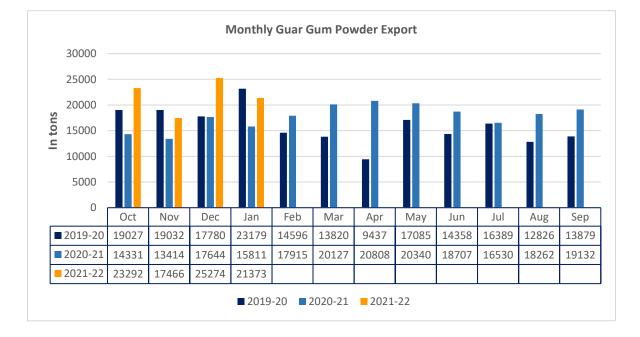

# Export Scenario

India's guar gum exports decreased in the month of January 2022 by 15.43% to 21,373 tonne compared to 25,274 tonne during previous month at an average FoB of US \$2,171 per tonne as compared to US \$2,466 per tonne previous month. However, the gum shipments were up by 35.18% in Jan'2022 compared to the same period last year. Of the total exported quantity, around 6,473 tonne bought by US, Russia bought 3,519 tonne, Germany bought 2,640 tonne, China bought 1,282 tonne, and Canada bought 696 tonne. In Feb'22 we expect Guar gum exports to be in between 20,000-23,000 tonnes.