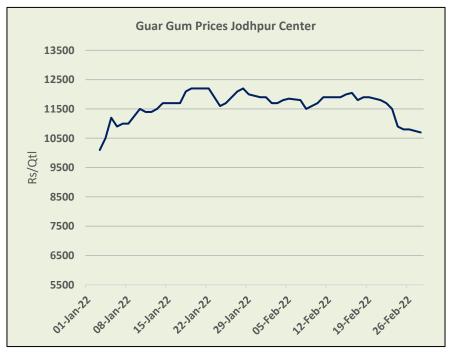

The average monthly prices of Jodhpur Guar Guar gum too remained sideways and barely went up by 0.40% to Rs. 11,629 a quintal, compared to Rs. 11,583 / qtl previous month. The market made a low of 10,700 and high of 12,050 during the month.

As on 28th Feb'22, Jodhpur Guar gum prices closed at Rs.10,700/Qtl as compared to previous month closing at Rs.11,900/qtl.

According to Rajasthan govt 2021-22 first advance estimates, Guar seed

production estimate pegged at 13.73 lakh tonnes vs 11.36 lakh tonne last year, Additionally, 2021-22 acreage stood at 21.13 lakh hectare as compared to 24.84 lakh hectare last year. Yield pegged higher at 650 kg/Ha vs 458 kg/Ha last year.