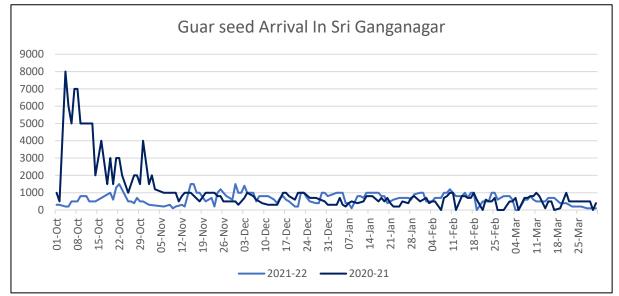

## Arrivals

In Sri Ganganagar, Oct-March'22 arrivals stood 41% lower at 92,450 Qtl vs 1,55,600 Qtl in same period last year. Whereas, in March'22 arrival stood 21% lower at 9,900 Qtl vs 12,600 Qtl in March'21.

Upon Crop loss in Sri Ganga Nagar and Hanumangarh belt, production has been lower and resulted into low arrivals this season.

Bikaner (Bikaner, Nokha, Khajuwala and Lunkaransar), Oct-March'22 arrivals were 10% up at 2,95,765 Qtl vs 2,68,495 Qtl in same period last year. Whereas, in March'22 arrival stood 36% lower at 12,535 Qtl vs 19,740 Qtl in March'21. This season Bikaner, Barmer and Jodhpur region received good rainfall, hence better crop production has resulted into firm arrivals.