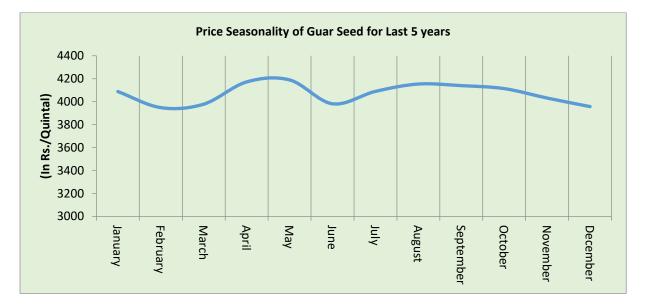

## **Price Seasonality of Guar Seed**

As seen in the above price seasonality chart, prices goes up in the month of April and usually remain lower in the month of June.