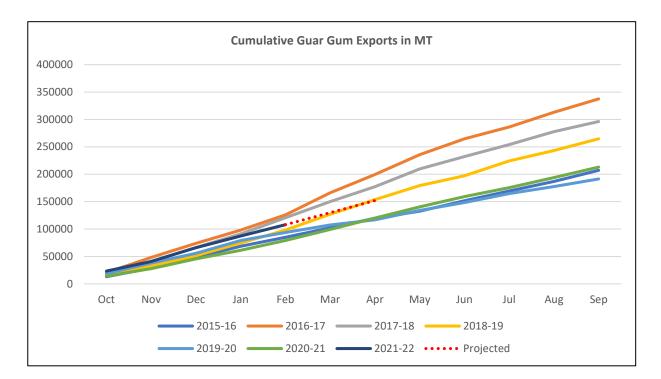

## Export Scenario

Overall, India's guar export in Oct'21-Feb'22 is up by 28% to 1,25,921 MT as compared to 98,379 MT previous same period last year. Increase in oilrig count and weak Indian currency supported export demand.

India's guar gum exports decreased in the month of February 2022 by 4% to 20,518 MT compared to 21,373 MT during previous month at an average FOB of US \$2,326 per MT as compared to US \$2,171 per MT previous month. However, the gum shipments were up by 14.53% in Feb'2022 compared to the same period last year. Out of the total exported quantity, around 6,406 MT (31.22%) bought by US, Russia bought 3,579 MT (17.44%), Germany 2,356 MT (11.48%), China 1,230 MT (5.99%), and Canada 897 MT (4.37%) respectively.