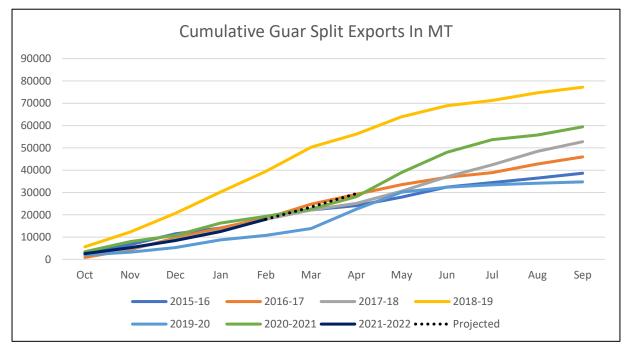

India's Guar split exports increased in the month of Feb'2022 by 35.60% to 5,485 MT as compared to 4,045 MT previous month at an average FoB of US \$ 1,815 per MT compared to US \$ 1,780 per MT last month. However, the guar split shipments went up by 85.03 % to 5,485 MT in Feb'22 compared to the same period last year at 2,964 MT. Out of the total exports, around 3,460 MT (72.20%) bought by China, US 760 MT (13.86%), Mexico 405 MT (7.38%) and Switzerland bought 360 MT(6.56%) respectively.