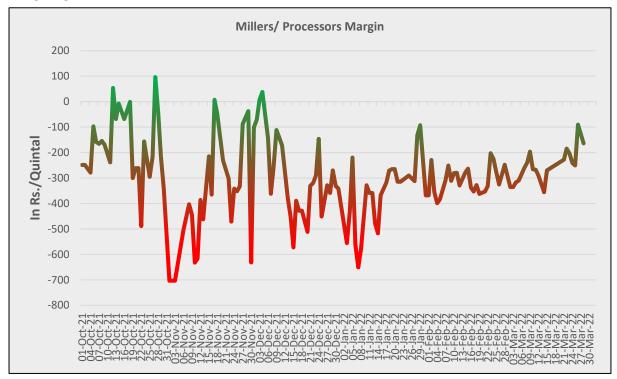

## **Millers/Processors Margin**

As seen in the chart, the average crush margin of guar seed has slightly increased in March'22 as compared to Feb'22, the average crush margin increased to Rs. -252/quintal in March'22 compared to Rs. -307/quintal in Feb'22. Lower guar product prices like churi and korma have kept processors' margin tight.