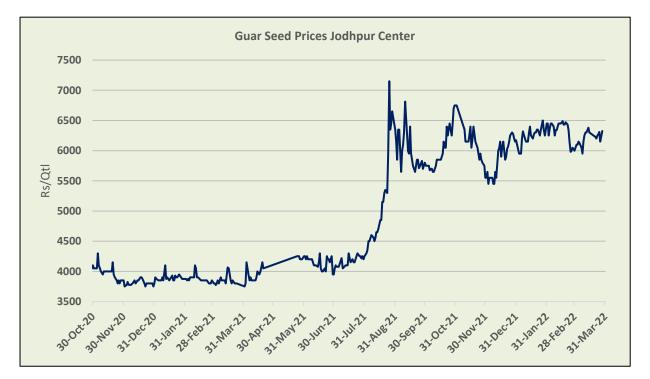

#### **Executive Summary**

Guar seed delivery monthly average prices at Jodhpur prices went up by 1.9% to Rs.6358/Qtl on good export demand and firm crude oil prices during the month under review.

Guar gum too went up by 3.7% to Rs.11,219/qtl.

## **Domestic Market Fundamentals**

Guar seed is trading 71% higher YoY and 3% up MoM on lowest production in last five years and multi year lower stocks. Earlier in March there was a balanced demand and supply situation but now demand has been increasing for Guar gum internationally. Additionally, decrease in arrivals too contributed to the price gains. US President Joe Biden has urged oil drilling companies in the US to exploit their unused capacity and pump more oil to bring price stability to the oil market, which is likely to increase guar gum export demand. New crop arrivals are low and farmers and stockists are releasing old stocks.

Jodhpur Guar seed delivery prices made low at Rs. 6,090/qtl on 8th March and rebounded to Rs.6,484/ qtl levels in last week of March on expectation of Ruble-rupee trade arrangement by the Indian government for export transactions with Russia and good export demand from USA and other countries. Additionally decrease in arrivals too attributed to the price gains.