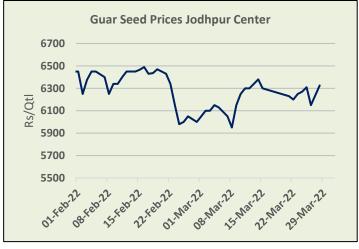

Jodhpur Guar seed delivery prices made low at Rs. 6,090/qtl on 8th March and rebounded to Rs.6,484/ qtl levels in last week of March on expectation of Ruble-rupee trade arrangement by the Indian government for export transactions with Russia and good export demand from USA and other countries. Additionally decrease in arrivals too attributed to the price gains.