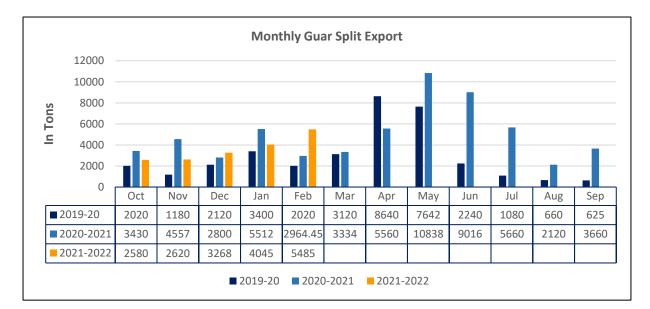

India's Guar split exports increased in the month of Feb'2022 by 35.60% to 5,485 MT as compared to 4,045 MT previous month at an average FoB of US \$ 1,815 per MT compared to US \$ 1,780 per MT last month. However, the guar split shipments went up by 85.03 % to 5,485 MT in Feb'22 compared to the same period last year at 2,964 MT. Out of the total exports, around 3,460 MT (72.20%) bought by China, US 760 MT (13.86%), Mexico 405 MT (7.38%) and Switzerland bought 360 MT(6.56%) respectively.