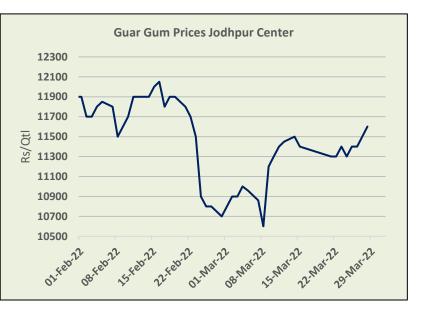

As per data released by Baker Hughes, the number of oilrigs in USA went up by 9 to 531 in March'22 as compared to previous month at 522.

In March'22 average monthly price of Jodhpur Guar gum too went up by 3.7% to Rs. 11,219 a quintal, compared to Rs. 11,629 / qtl previous month. The market made a low of 10,600 and high of 11,600 during the month.

As on 31st March'22, Jodpur Guar gum prices closed at Rs.10,600/Qtl as compared to previous month closing at Rs.10,700/qtl.

According to Rajasthan govt 2021-22 first advance estimates, Guar seed production estimate pegged at 13.73 lakh tonnes vs 11.36 lakh