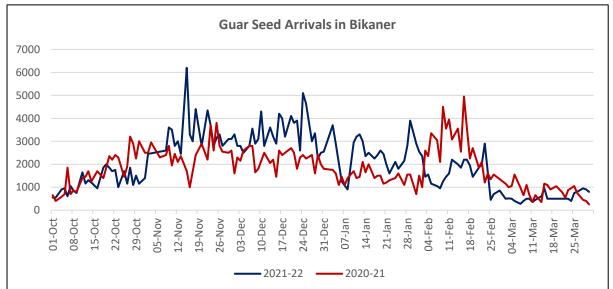

Upon Crop loss in Sri Ganga Nagar and Hanumangarh belt, production has been lower and resulted into low arrivals this season.

Bikaner (Bikaner, Nokha, Khajuwala and Lunkaransar), Oct-March'22 arrivals were 10% up at 2,95,765 Qtl vs 2,68,495 Qtl in same period last year. Whereas, in March'22 arrival stood 36% lower at 12,535 Qtl vs 19,740 Qtl in March'21. This season Bikaner, Barmer and Jodhpur region received good rainfall, hence better crop production has resulted into firm arrivals.