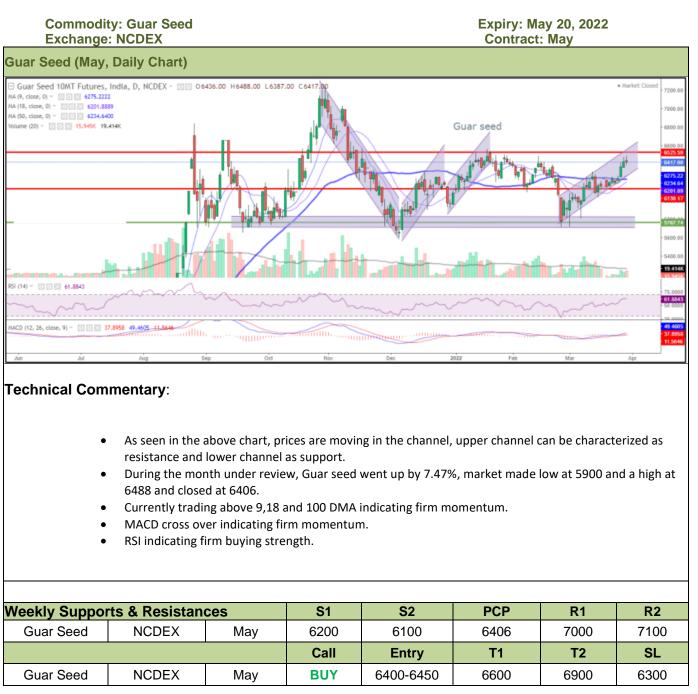

## Technical Commentary:

- As seen in the above chart, prices are moving in the channel, upper channel can be characterized as resistance and lower channel as support.
- During the month under review, Guar seed went up by 12.71%, market made low at 10,577 and a high at 12,440 and closed at 12,342.
- Currently trading above 9,18 and 100 DMA indicating firm momentum.
- MACD cross over indicating firm momentum.
- RSI indicating firm buying strength.

| Weekly Support    | s & Resis | stances | S1    | S2    | PCP   | R1    | R2    |
|-------------------|-----------|---------|-------|-------|-------|-------|-------|
| Guar Gum          | NCDEX     | May     | 12000 | 11800 | 12342 | 13200 | 13500 |
| Weekly Trade Call |           | Call    | Entry | T1    | T2    | SL    |       |
| Guar Gum          | NCDEX     | May     | BUY   | 12200 | 12500 | 13000 | 12100 |