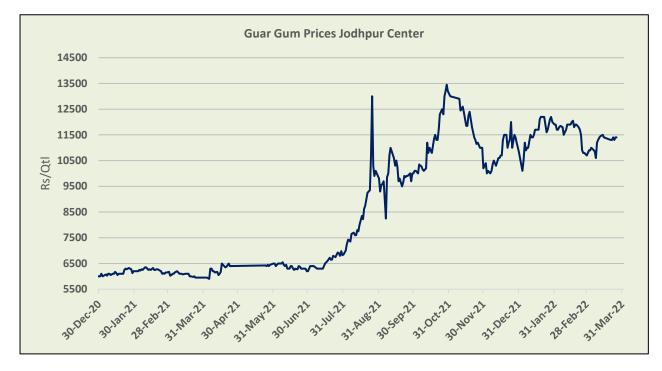

#### **Executive Summary**

Guar seed delivery monthly average prices at Jodhpur prices went up by 1.9% to Rs.6358/Qtl on good export demand and firm crude oil prices during the month under review.

Guar gum too went up by 3.7% to Rs.11,219/qtl.

As per data released by Baker Hughes, the number of oilrigs in USA went up by 9 to 531 in March'22 as compared to previous month at 522.

In March'22 average monthly price of Jodhpur Guar gum too went up by 3.7% to Rs. 11,219 a quintal, compared to Rs. 11,629 / qtl previous month. The market made a low of 10,600 and high of 11,600 during the month.

As on 31st March'22, Jodpur Guar gum prices closed at Rs.10,600/Qtl as compared to previous month closing at Rs.10,700/qtl.

According to Rajasthan govt 2021-22 first advance estimates, Guar seed production estimate pegged at 13.73 lakh tonnes vs 11.36 lakh