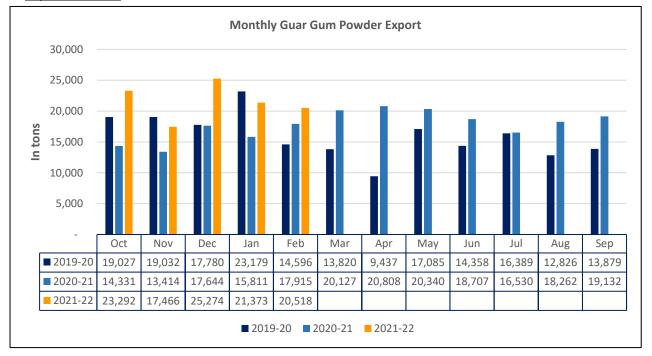

India's guar gum exports decreased in the month of February 2022 by 4% to 20,518 MT compared to 21,373 MT during previous month at an average FOB of US \$2,326 per MT as compared to US \$2,171 per MT previous month. However, the gum shipments were up by 14.53% in Feb'2022 compared to the same period last year. Out of the total exported quantity, around 6,406 MT (31.22%) bought by US, Russia bought 3,579 MT (17.44%), Germany 2,356 MT (11.48%), China 1,230 MT (5.99%), and Canada 897 MT (4.37%) respectively.