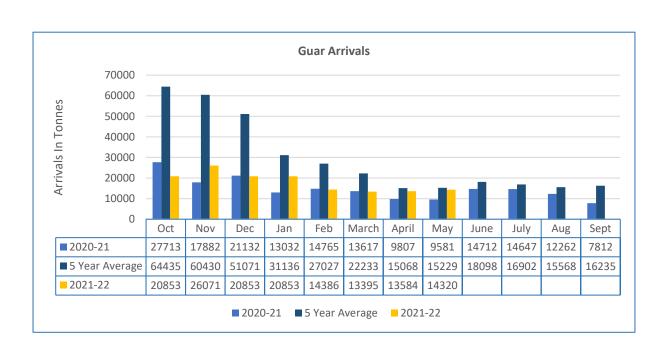

#### Arrivals

In Oct-May'22, Guar arrivals recorded low by 50% at 1.44 Lakh tonnes as compared to 2.86 Lakh tonnes five years average. Tight arrivals and good export demand kept prices high YoY by 40%. In May'22 arrivals went down by 6% to 14319 tonnes as compare to 15,229 tonnes five-year average.