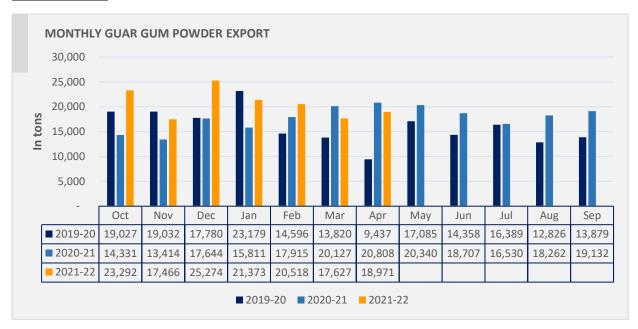

#### **Guar Gum Export seasonality**

#### **Export Scenario**

Overall, India's guar export in Oct'21-April'22 is up by 13% to to 16,7189 as compared to previous year same period at 14,8208. India's guar gum exports decreased in the month of April'2022 by 8.83% to 18,971 MT compared to 17,627 MT during previous month. However, the gum shipments were up by 7.62% in April'2022 compared to the same period last year. Out of the total exported quantity, around 5,511 MT (29%) bought by US, Russia bought 7,55 MT (3.98%), Germany 3,392 MT (17.88%), China 2,427 MT (12.80%), and Canada 491 MT (2.59%) respectively. We expect Guar export in May'22 at 17,000-18,000 tonnes.