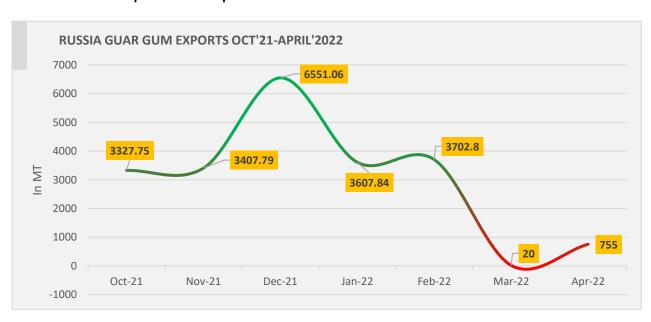

#### Russia Guar Gum exports Oct'21-April'22

Guar Gum exports declined after feb'22 amid Russia Ukraine war and kept prices under pressure.