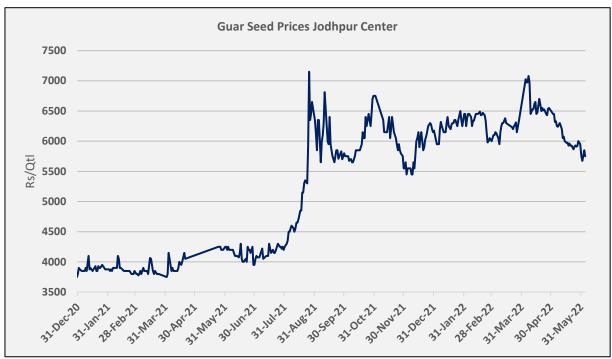

#### **Executive Summary**

Guar seed delivery monthly average prices at Jodhpur prices went down by 8% to Rs.6,070/Qtl on weak export demand during the month under review. Guar gum too went down by 6% to Rs.11,812/qtl.

#### **Domestic Market Fundamentals**

During the month under review, Monthly average prices of Guar seed went down by 8% to Rs. 6,070/qtl as compared to previous month at Rs. 6,630/qtl. amid weak exports in April ahead of monsoon.