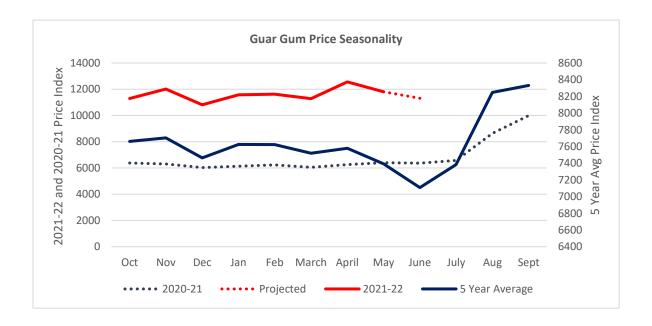

During the month under review, guar gum prices went down by 6% to Rs. 11,812/qtl amid weak export demand.

As per data released by Baker Hughes, the number of oilrigs in USA went up by 22 to 574 in May'22 as compared to previous month at 552. Increase in oil rig count were driven by firm crude oil prices.

### **Guar Gum Price seasonality**