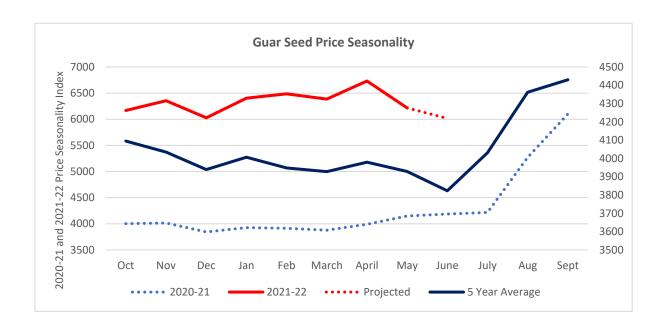

#### **Domestic Market Fundamentals**

During the month under review, Monthly average prices of Guar seed went down by 8% to Rs. 6,070/qtl as compared to previous month at Rs. 6,630/qtl. amid weak exports in April ahead of monsoon.

#### **Guar Price Seasonality**