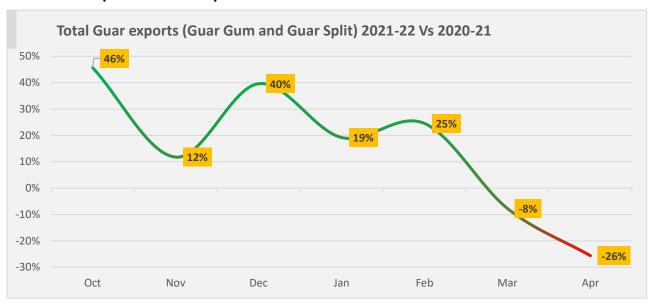

# Total Guar Exports: YoY Comparison 2021-22 Vs 2020-21

Total guar exports in April'22 went down by 26% to 19,614 MT as compared to 26,368 MT previous year same period on weak demand by China and USA. However, cumulative exports till April'22 still up by 13% to 16,7189 as comared to previous year same period at 14,8208.