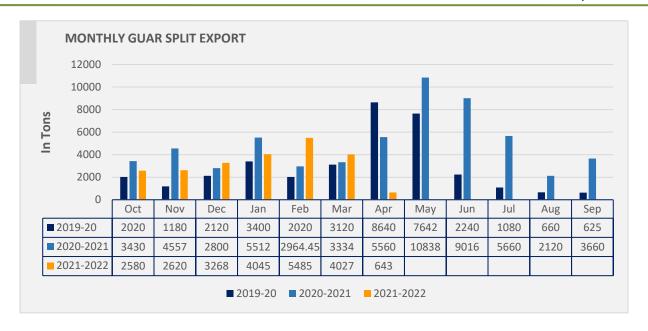

India's Guar split exports decreased in the month of April'2022 by 88.44% to 643 MT as compared to 4,027 MT previous month. The guar split shipments went down by 84.03 % MT in April'22 compared to the same period last year at 5,560 MT. Out of the total exports, around 541 MT (84%) bought by China, US 101 MT (15.70%), We expect guar split export in May at 1,000-1,500 tonnes in each month.