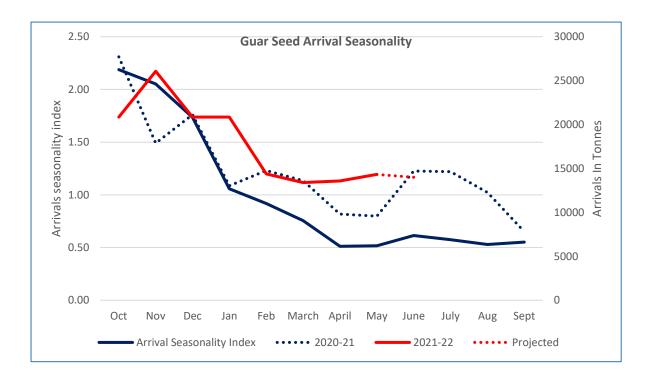

#### Arrivals

In Oct-May'22, Guar arrivals recorded low by 50% at 1.44 Lakh tonnes as compared to 2.86 Lakh tonnes five years average. Tight arrivals and good export demand kept prices high YoY by 40%. In May'22 arrivals went down by 6% to 14319 tonnes as compare to 15,229 tonnes five-year average.

#### **Guar Price Seasonality**