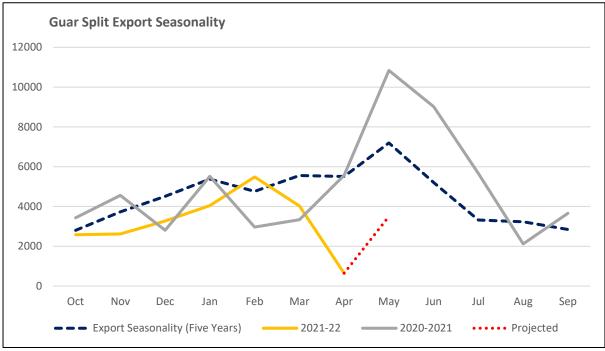

#### **Guar Split export seasonality**

India's Guar split exports decreased in the month of April'2022 by 88.44% to 643 MT as compared to 4,027 MT previous month. The guar split shipments went down by 84.03 % MT in April'22 compared to the same period last year at 5,560 MT. Out of the total exports, around 541 MT (84%) bought by China, US 101 MT (15.70%), We expect guar split export in May at 1,000-1,500 tonnes in each month.