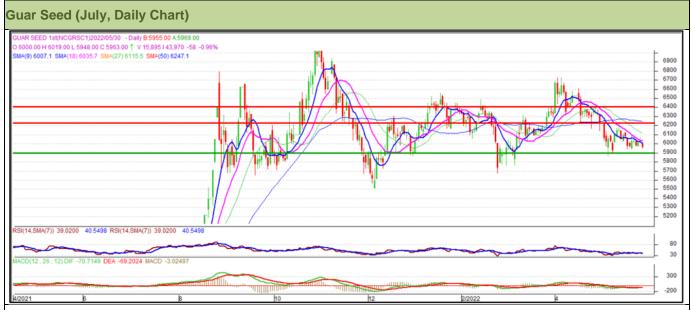

# Technical Analysis (Guar Seed)

Commodity: Guar Seed Expiry: July 20, 2022 Exchange: NCDEX Contract: July

# Technical Commentary:

- As seen in the above chart, prices are moving downwards, and trading above support level of 5900,
- During the month under review, Guar seed went down by 7.82%, market made low at 5807 and a high at 6321 and closed at 5836.
- Currently trading below 9,18, 50 and 100 DMA indicating weak momentum.
- MACD oscillator momentum indicating weak sentiments.
- RSI indicating weak buying strength.

| Weekly Supports & Resistances |       | S1   | S2    | PCP  | R1   | R2   |      |
|-------------------------------|-------|------|-------|------|------|------|------|
| Guar Seed                     | NCDEX | July | 5500  | 5600 | 5836 | 6300 | 6500 |
|                               |       | Call | Entry | T1   | T2   | SL   |      |
| Guar Seed                     | NCDEX | July | Sell  | 6000 | 5800 | 5700 | 6100 |