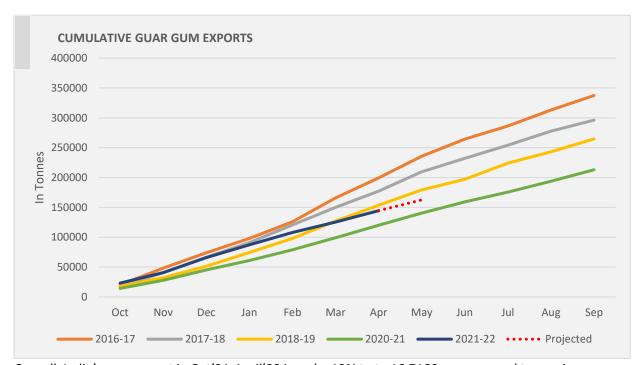

#### **Export Scenario**

Overall, India's guar export in Oct'21-April'22 is up by 13% to to 16,7189 as compared to previous year same period at 14,8208. India's guar gum exports decreased in the month of April'2022 by 8.83% to 18,971 MT compared to 17,627 MT during previous month. However, the gum shipments were up by 7.62% in April'2022 compared to the same period last year. Out of the total exported quantity, around 5,511 MT (29%) bought by US, Russia bought 7,55 MT (3.98%), Germany 3,392 MT (17.88%), China 2,427 MT (12.80%), and Canada 491 MT (2.59%) respectively. We expect Guar export in May'22 at 17,000-18,000 tonnes.

# Total Guar Exports: YoY Comparison 2021-22 Vs 2020-21

Total guar exports in April'22 went down by 26% to 19,614 MT as compared to 26,368 MT previous year same period on weak demand by China and USA. However, cumulative exports till April'22 still up by 13% to 16,7189 as comared to previous year same period at 14,8208.