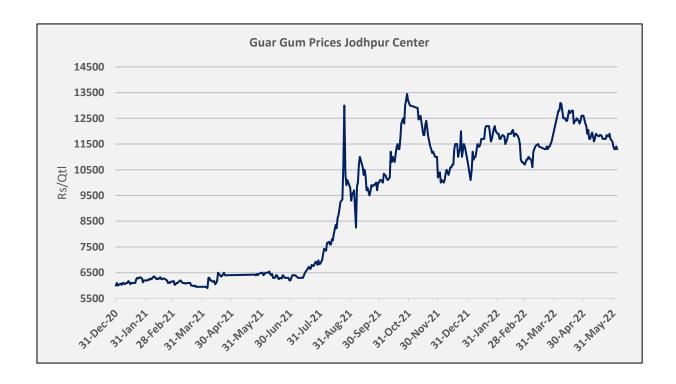

#### **Executive Summary**

Guar seed delivery monthly average prices at Jodhpur prices went down by 8% to Rs.6,070/Qtl on weak export demand during the month under review. Guar gum too went down by 6% to Rs.11,812/qtl.

During the month under review, guar gum prices went down by 6% to Rs. 11,812/qtl amid weak export demand.

As per data released by Baker Hughes, the number of oilrigs in USA went up by 22 to 574 in May'22 as compared to previous month at 552. Increase in oil rig count were driven by firm crude oil prices.