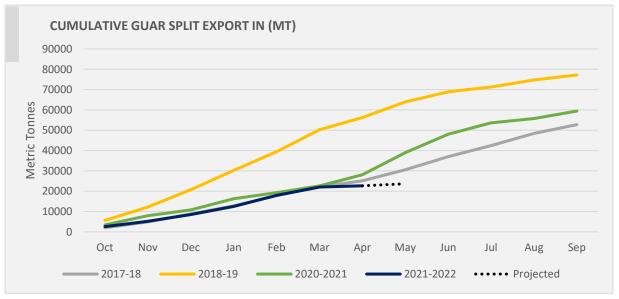

India's Guar split exports decreased in the month of April'2022 by 88.44% to 643 MT as compared to 4,027 MT previous month. The guar split shipments went down by 84.03 % MT in April'22 compared to the same period last year at 5,560 MT. Out of the total exports, around 541 MT (84%) bought by China, US 101 MT (15.70%), We expect guar split export in May at 1,000-1,500 tonnes in each month.

# Total Guar Exports: YoY Comparison 2021-22 Vs 2020-21

Total guar exports in April'22 went down by 26% to 19,614 MT as compared to 26,368 MT previous year same period on weak demand by China and USA. However, cumulative exports till April'22 still up by 13% to 16,7189 as comared to previous year same period at 14,8208.