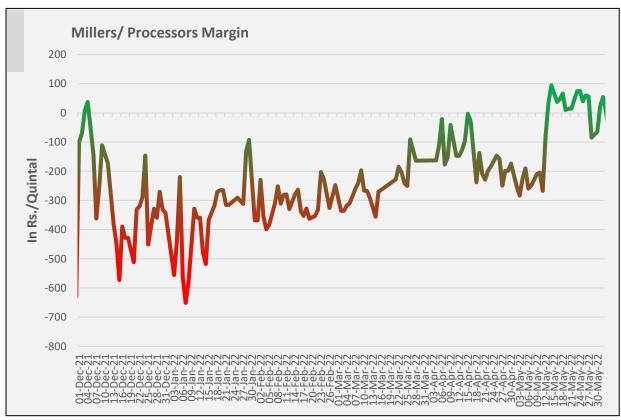

#### Millers/Processors Margin

As seen in the chart, the average net crush margin of guar seed has increased in May'22 to -66/ Qtl as compared to -147/ Qtl in April'22, Lower guar product prices like churi and korma have kept processors' margin tight. We expect tight crush margin on correction in Churi korma prices in upcoming days.