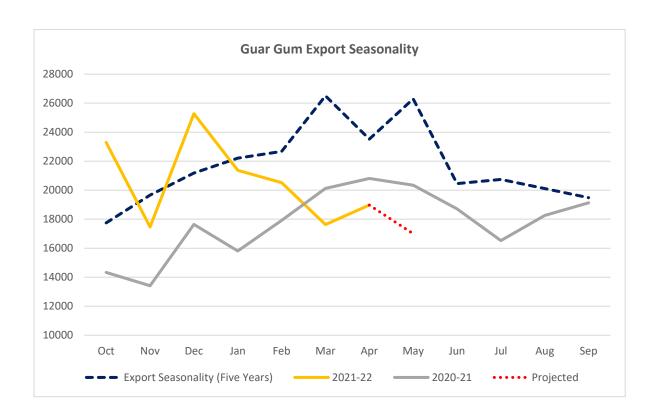

#### **Guar Gum Export seasonality**

#### **Export Scenario**

Overall, India's guar export in Oct'21-April'22 is up by 13% to to 16,7189 as compared to previous year same period at 14,8208. India's guar gum exports decreased in the month of April'2022 by 8.83% to 18,971 MT compared to 17,627 MT during previous month. However, the gum shipments were up by 7.62% in April'2022 compared to the same period last year. Out of the total exported quantity, around 5,511 MT (29%) bought by US, Russia bought 7,55 MT (3.98%), Germany 3,392 MT (17.88%), China 2,427 MT (12.80%), and Canada 491 MT (2.59%) respectively. We expect Guar export in May'22 at 17,000-18,000 tonnes.

#### Russia Guar Gum exports Oct'21-April'22

Guar Gum exports declined after feb'22 amid Russia Ukraine war and kept prices under pressure.