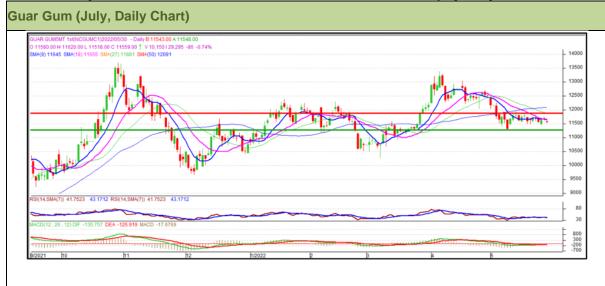

#### Technical Analysis (Guar Gum)

Commodity: Guar Gum Exchange: NCDEX Contract: July Expiry: July 20, 2022

# Technical Commentary:

- As seen in the above chart, market has taken support of 11200 levels, currently trading below 9 and 18,50 and 100 DMA indicating weak sentiments.
- During the month under review, Guar gum went up by 9.86%, market made low at 11,200 and a high at 12,420 and closed at 11,262.
- MACD cross over indicating weak momentum.
- RSI indicating weak buying strength.

| Weekly Supports & Resistances |       | S1   | S2       | PCP   | R1         | R2    |       |
|-------------------------------|-------|------|----------|-------|------------|-------|-------|
| Guar Gum                      | NCDEX | July | 11000    | 11800 | 11262      | 11700 | 12000 |
| Weekly Trade Call             |       | 0-11 | <b>-</b> | T4    | <b>T</b> 0 | CI    |       |
| Weekly I rade C               | all   |      | Call     | Entry | 11         | T2    | SL    |