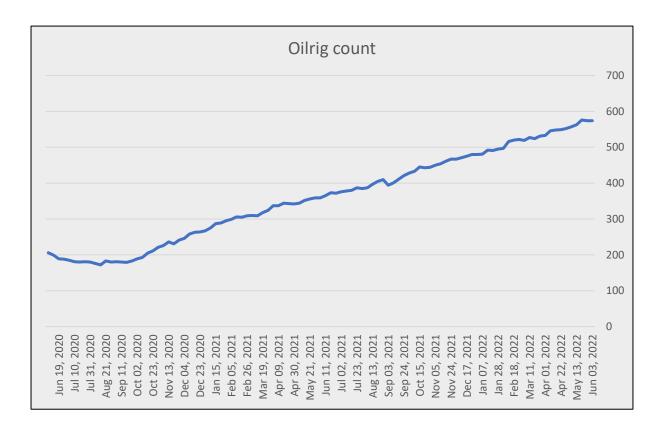

In May'22 WTI Crude oil remained firm and went up by 9.53% to USD 114.67/barrels driven by supply concern.

As per data released by Baker Hughes, the number of oilrigs in USA went up by 22 to 574 in May'22 as compared to previous month at 552.

During the month under review, guar gum prices went down by 6% to Rs. 11,812/qtl amid weak export demand.

As per data released by Baker Hughes, the number of oilrigs in USA went up by 22 to 574 in May'22 as compared to previous month at 552. Increase in oil rig count were driven by firm crude oil prices.