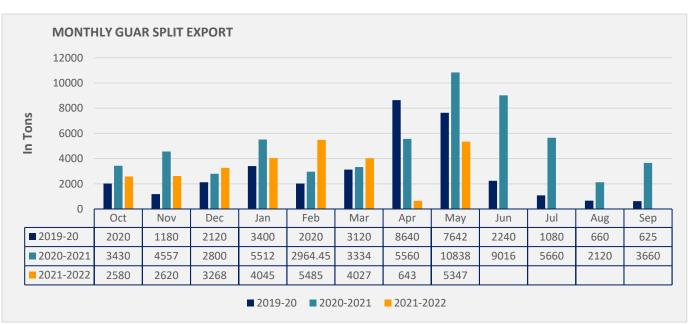

# **Guar Split export seasonality**

# **Guar Split Exports**

India's Guar split exports increased in the month of May'2022 by 731% to 5,347 MT as compared to 643 MT previous month. However, the guar split shipments down by 50.66% in May'22 compared to the same period last year at 10,838 MT. Out of the total exports, around 3,800 MT (71.07%) bought by China, US 860 MT (16.08%), We expect guar split export in June at 4,000-5,000 tonnes.