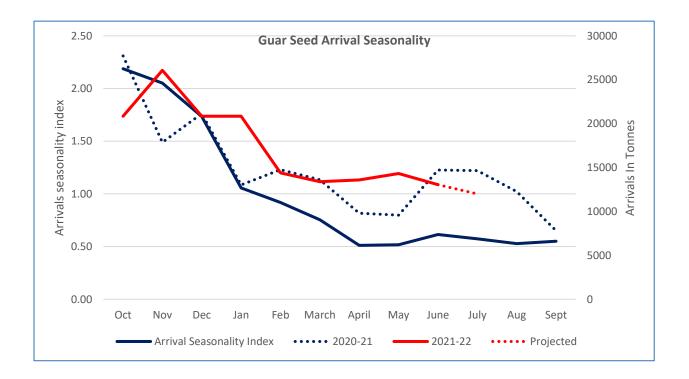

#### **Arrivals**

In Oct-June'22, Guar arrivals recorded low by 48% at 1.57 Lakh tonnes as compared to 3.04 Lakh tonnes five years average. Tight arrivals and good export demand kept prices high YoY by 27%. In June'22 arrivals went down by 28% to 13,049 tonnes as compare to 18,098 tonnes five-year average.