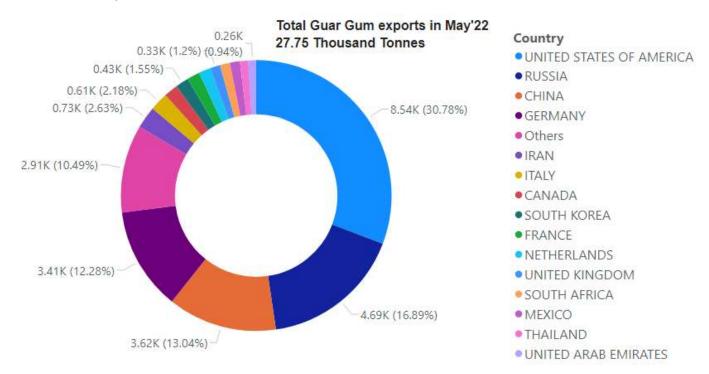

# **Guar Gum Exports:**

India's guar gum exports increased in the month of May'2022 by 36.42% to 27,748 MT compared to 18,971 MT during previous month. However, the gum shipments were up by 46.27 % in May'2022 compared to the same period last year. Out of the total exported quantity, around 8541 MT (30.78%) bought by US, Russia bought 4,686 MT (16.89%), China 3,618 MT (13.04%), Germany 3,408 MT (12.28%). Export demand was driven by bullish crude oil prices. We expect Guar export in June'22 at 25,000-28,000 tonnes.