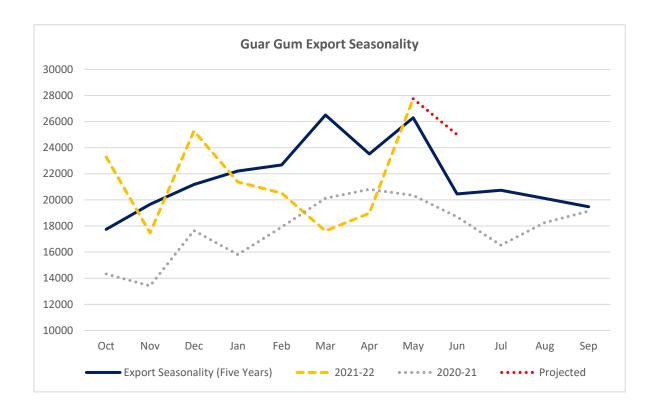

### **Guar Gum Export seasonality**

# **Guar Gum Exports:**

India's guar gum exports increased in the month of May'2022 by 36.42% to 27,748 MT compared to 18,971 MT during previous month. However, the gum shipments were up by 46.27 % in May'2022 compared to the same period last year. Out of the total exported quantity, around 8541 MT (30.78%) bought by US, Russia bought 4,686 MT (16.89%), China 3,618 MT (13.04%), Germany 3,408 MT (12.28%). Export demand was driven by bullish crude oil prices. We expect Guar export in June'22 at 25,000-28,000 tonnes.