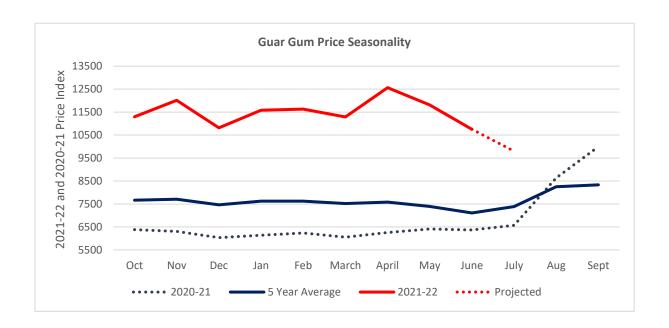

During the month under review, guar gum prices too extended previous month loss and went down by 9% to Rs. 10752/qtl in tandem with correction in Guar seed prices.

# **Guar Gum Price seasonality**