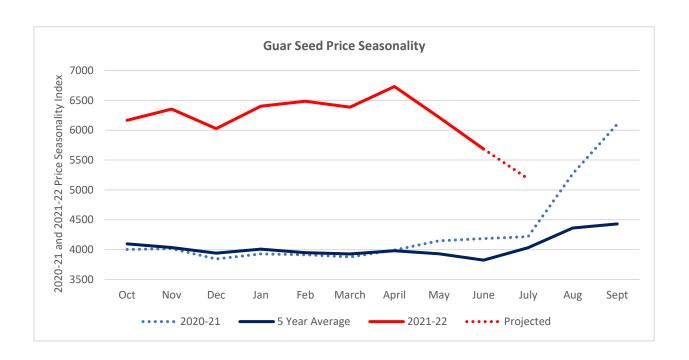

#### **Domestic Market Fundamentals**

During the month under review, Monthly average prices of Guar seed extended previous month loss and went down by 9% to Rs. 5,685/qtl as compared to previous month at Rs. 6,216/qtl. amid higher acreage and good rainfall in western Rajasthan.

# **Guar Price Seasonality**