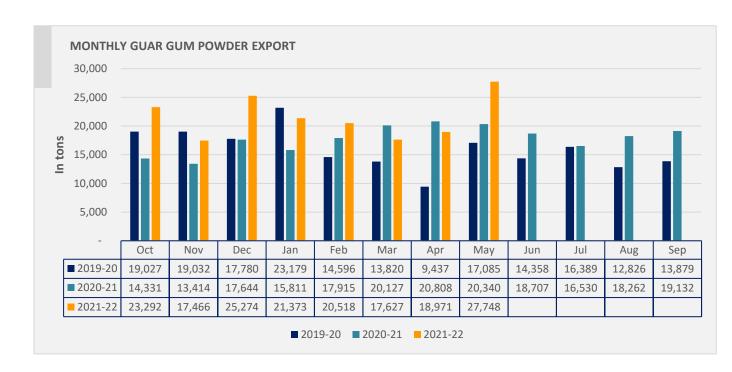

### **Guar Gum Export seasonality**

# **Guar Gum Exports:**

India's guar gum exports increased in the month of May'2022 by 36.42% to 27,748 MT compared to 18,971 MT during previous month. However, the gum shipments were up by 46.27 % in May'2022 compared to the same period last year. Out of the total exported quantity, around 8541 MT (30.78%) bought by US, Russia bought 4,686 MT (16.89%), China 3,618 MT (13.04%), Germany 3,408 MT (12.28%). Export demand was driven by bullish crude oil prices. We expect Guar export in June'22 at 25,000-28,000 tonnes.