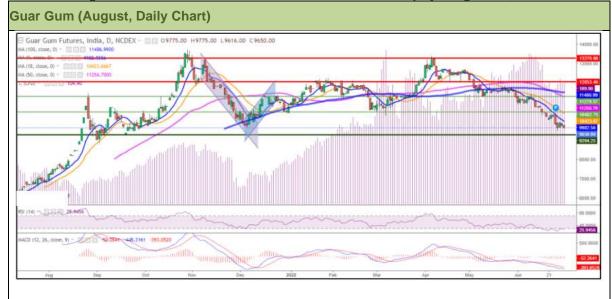

### Technical Analysis (Guar Gum)

Commodity: Guar Gum Exchange: NCDEX
Contract: August Expiry: August 18, 2022

# Technical Commentary:

- As seen in the above chart, market is in down trend and making lower lows, currently trading below 9 and 18,50 and 100 DMA indicating weak sentiments.
- During the month under review, Guar gum went down by 14.56%, market made low at 9650 and a high at 11511 and closed at 9740.
- MACD cross over indicating weak momentum.
- RSI indicating weak buying strength.

| Weekly Supports & Resistances |       | S1     | S2    | PCP   | R1    | R2    |       |
|-------------------------------|-------|--------|-------|-------|-------|-------|-------|
| Guar Gum NCDEX August         |       | 9500   | 9400  | 9740  | 10200 | 10300 |       |
| Weekly Trade Call             |       | Call   | Entry | T1    | T2    | SL    |       |
| Guar Gum                      | NCDEX | August | Sell  | 10000 | 9800  | 9600  | 10100 |