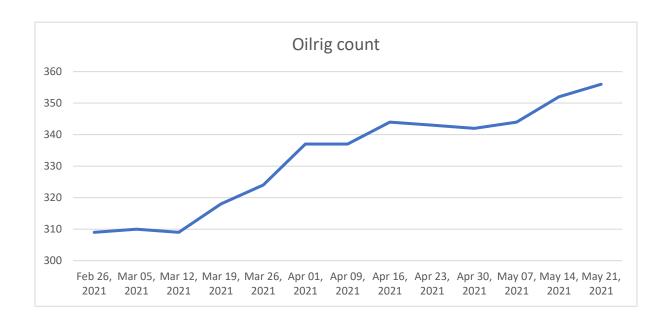

As per data released by Baker Hughes, the number of oilrigs in USA went up by 20 to 594 in June'22 as compared to previous month at 574.

As per data released by Baker Hughes, the number of oilrigs in USA went up by 20 to 574 in June'22 as compared to previous month at 594. Increase in oil rig count were driven by firm crude oil prices.

Total guar exports in May'22 recorded up by 6% to 33,095 MT as compared to 31,178 MT previous year same period amid bullish crude oil prices and increase in oil rig count. However, cumulative exports till May'22 still up by 12% to 200284 MT as compared to previous year same period at 179386.