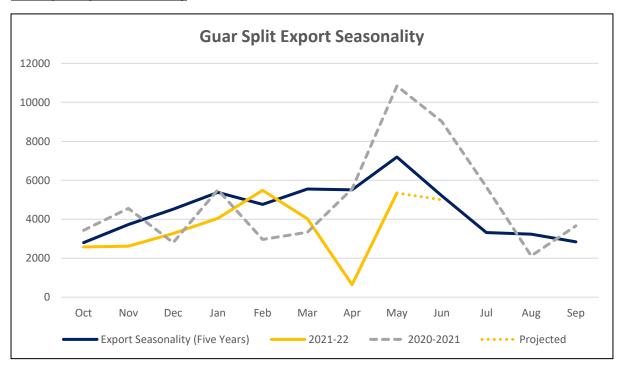

# **Guar Split export seasonality**

# **Guar Split Exports**

India's Guar split exports increased in the month of May'2022 by 731% to 5,347 MT as compared to 643 MT previous month. However, the guar split shipments down by 50.66% in May'22 compared to the same period last year at 10,838 MT. Out of the total exports, around 3,800 MT (71.07%) bought by China, US 860 MT (16.08%), We expect guar split export in June at 4,000-5,000 tonnes.