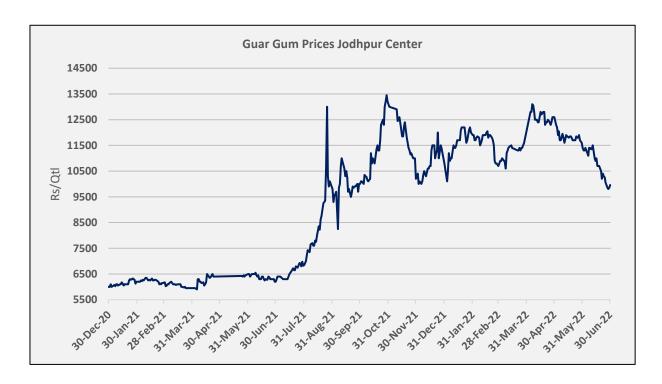

During the month under review, guar gum prices too extended previous month loss and went down by 9% to Rs. 10752/qtl in tandem with correction in Guar seed prices.

# Technical Commentary:

- As seen in the above chart, market is in down trend and making lower lows, currently trading below 9 and 18,50 and 100 DMA indicating weak sentiments.
- During the month under review, Guar gum went down by 14.56%, market made low at 9650 and a high at 11511 and closed at 9740.
- MACD cross over indicating weak momentum.
- RSI indicating weak buying strength.