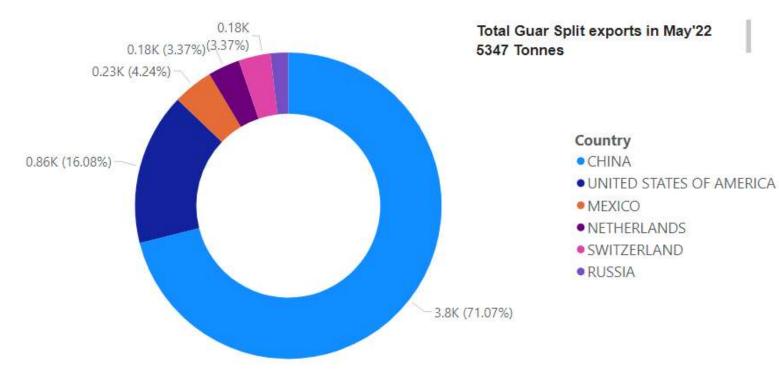

# **Guar Split Exports**

India's Guar split exports increased in the month of May'2022 by 731% to 5,347 MT as compared to 643 MT previous month. However, the guar split shipments down by 50.66% in May'22 compared to the same period last year at 10,838 MT. Out of the total exports, around 3,800 MT (71.07%) bought by China, US 860 MT (16.08%), We expect guar split export in June at 4,000-5,000 tonnes.