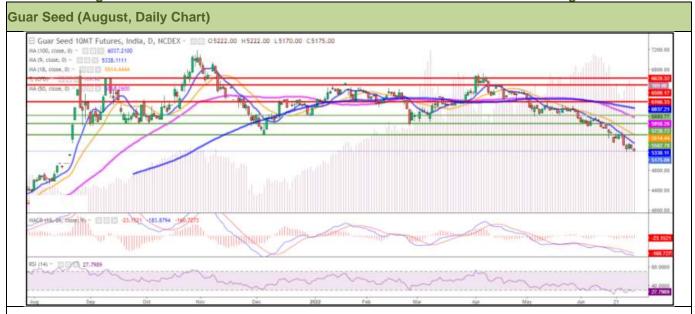

#### Technical Analysis (Guar Seed)

Commodity: Guar Seed Expiry: August 18, 2022 Exchange: NCDEX Contract: August

# Technical Commentary:

- As seen in the above chart, prices are moving downwards, and making lower lows.
- During the month under review, Guar seed went down by 11.91%, market made low at 5170 and a high at 5949 and closed at 5208.
- Currently trading below 9,18, 50 and 100 DMA indicating bearish sentiments.
- MACD oscillator momentum indicating weak sentiments.
- RSI indicating weak buying strength.

| Weekly Supports & Resistances |       | S1     | S2    | PCP  | R1   | R2   |      |
|-------------------------------|-------|--------|-------|------|------|------|------|
| Guar Seed                     | NCDEX | August | 4900  | 4800 | 5208 | 5500 | 5600 |
|                               |       | Call   | Entry | T1   | T2   | SL   |      |
| Guar Seed                     | NCDEX | August | Sell  | 5300 | 5100 | 5000 | 5400 |