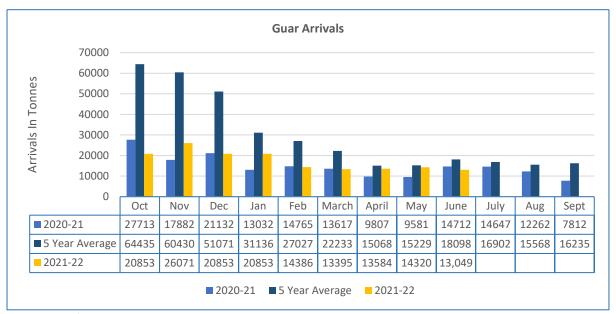

#### **Arrivals**

In Oct-June'22, Guar arrivals recorded low by 48% at 1.57 Lakh tonnes as compared to 3.04 Lakh tonnes five years average. Tight arrivals and good export demand kept prices high YoY by 27%. In June'22 arrivals went down by 28% to 13,049 tonnes as compare to 18,098 tonnes five-year average.