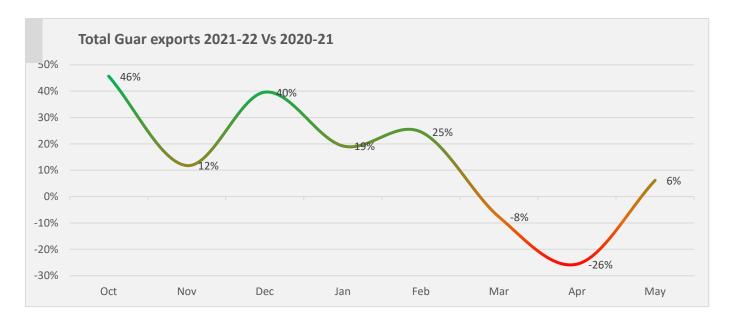

Total guar exports in May'22 recorded up by 6% to 33,095 MT as compared to 31,178 MT previous year same period amid bullish crude oil prices and increase in oil rig count. However, cumulative exports till May'22 still up by 12% to 200284 MT as compared to previous year same period at 179386.