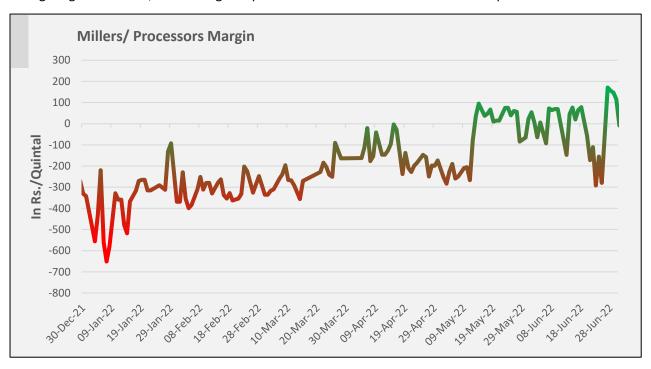

# Millers/Processors Margin

As seen in the chart, the average net crush margin of guar seed has increased in June'22 to -6/ Qtl as compared to -66/ Qtl in May'22, Lower guar product prices like churi and korma have kept processors' margin tight. However, crush margin improved in June on decrease in Guar seed prices.