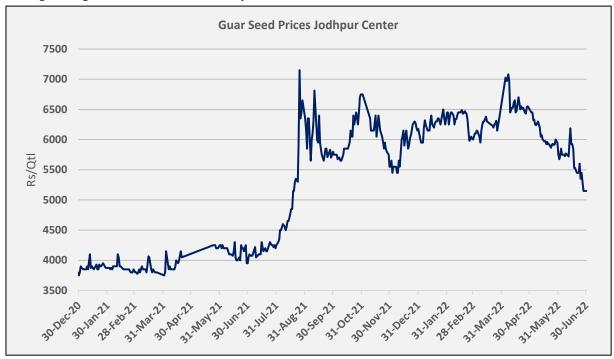

#### **Domestic Market Fundamentals**

During the month under review, Monthly average prices of Guar seed extended previous month loss and went down by 9% to Rs. 5,685/qtl as compared to previous month at Rs. 6,216/qtl. amid higher acreage and good rainfall in western Rajasthan.

# Technical Commentary:

- As seen in the above chart, prices are moving downwards, and making lower lows.
- During the month under review, Guar seed went down by 11.91%, market made low at 5170 and a high at 5949 and closed at 5208.
- Currently trading below 9,18, 50 and 100 DMA indicating bearish sentiments.
- MACD oscillator momentum indicating weak sentiments.
- RSI indicating weak buying strength.