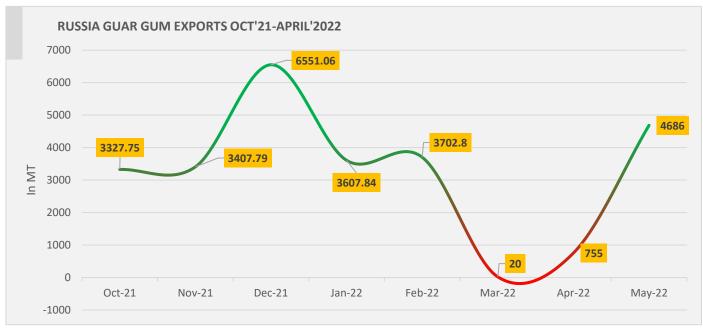

# Russia Guar Gum exports Oct'21-May'22

Russian Guar gum imports went down in Feb-March amid Russia-Ukraine war, however export demand has rebounded in May.