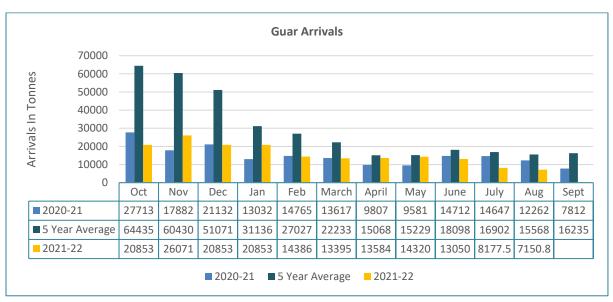

In Oct-Aug'22, Guar arrivals recorded low by 49% at 172,691 tonnes as compared to 337,198 tonnes five years average. In Aug'22 arrivals went down by 54% to 7,150 tonnes as compared to 15,568 tonnes five-year average.

#### Arrivals