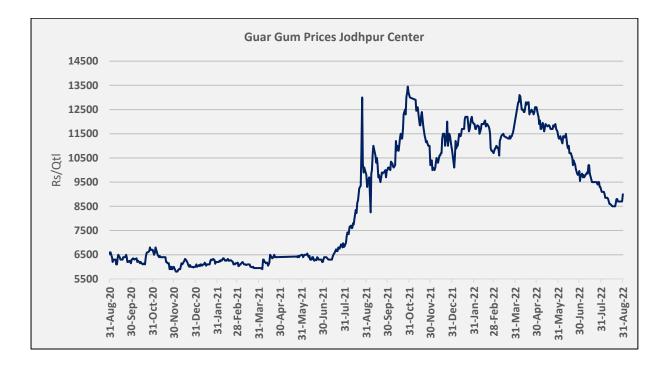

### **Executive Summary**

Guar seed delivery monthly average prices at Jodhpur prices extended previous day loss and went down by 6% to Rs.4,784 /Qtl amid higher acreage and good rainfall in western Rajasthan along with decline in crude oil prices, squeeze in crush margin and weak export demand. Guar gum too went down by 9% to Rs.8,781/qtl.

During the month under review, guar gum prices too extended previous month loss and went down by 9% to Rs. 8,781/qtl in tandem with correction in Guar seed prices and crude oil prices.