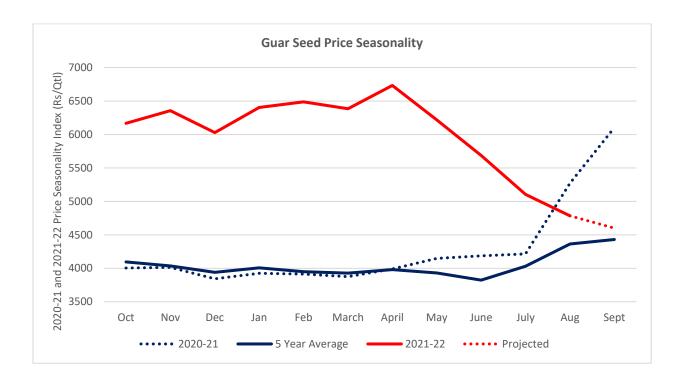

### **Domestic Market Fundamentals**

During the month under review, monthly average prices of Guar seed extended previous month loss and went down by 6% to Rs. 4,784/qtl as compared to previous month at Rs. 5,104/qtl. amid higher acreage and good rainfall in western Rajasthan along with decline in crude oil prices, squeeze in crush margin and weak export demand.

## **Guar Seed Price Seasonality**