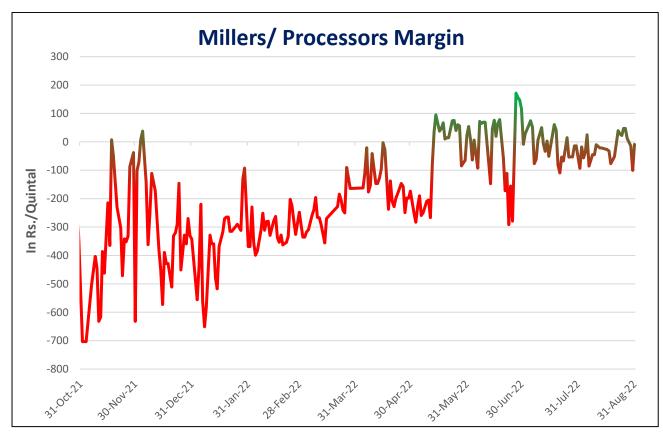

## **Millers/Processors Margin**

As seen in the chart, the average net crush margin of guar seed has remained negative in August'22 to -21.8/ Qtl as compared to -13.9/ Qtl in July'22, Lower guar product prices like churi and korma have kept processors' margin tight. We expect net crush margin to remain tight in September as well.