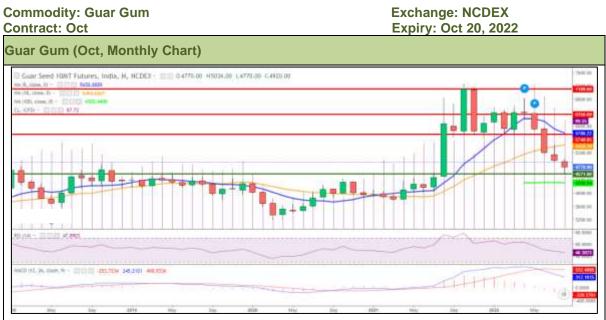

## Technical Analysis (Guar Seed)

Violet histogram indicating WTI crude oil price movement. **Technical Commentary**:

- As seen in the above chart, prices are moving downwards, and making lower lows. Currently trading below 9,18 DMA indicating bearish sentiments, However, currently taking support from 50 and 100 DMA.
- During the month under review, Guar seed went down by 4.06%, during the month, market made low at 4562 and a high at 5006 and closed at 4778.
- MACD oscillator momentum indicating weak sentiments.
- RSI is at 46, indicating weak buying strength.

| Weekly Support | rts & Resistan | ces | <b>S</b> 1 | S2    | PCP  | R1   | R2   |
|----------------|----------------|-----|------------|-------|------|------|------|
| Guar Seed      | NCDEX          | Oct | 4600       | 4500  | 4778 | 5500 | 5700 |
|                |                |     | Call       | Entry | T1   | T2   | SL   |
| Guar Seed      | NCDEX          | Oct | Sell       | 5000  | 4800 | 4600 | 5300 |