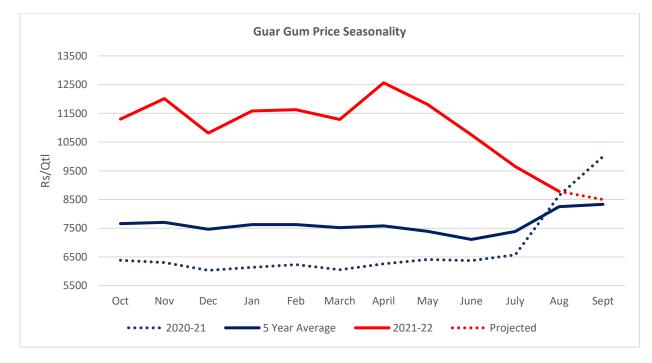

During the month under review, guar gum prices too extended previous month loss and went down by 9% to Rs. 8,781/qtl in tandem with correction in Guar seed prices and crude oil prices.

## Guar Gum Price seasonality