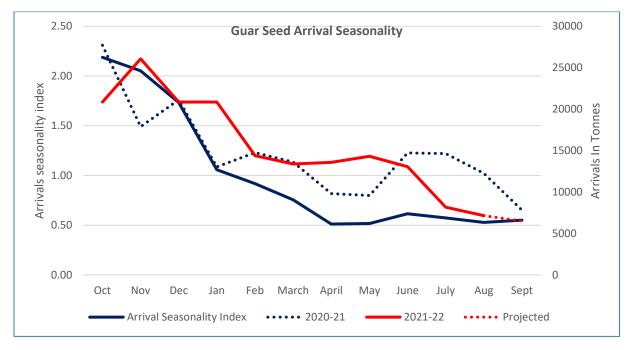

In Oct-Aug'22, Guar arrivals recorded low by 49% at 172,691 tonnes as compared to 337,198 tonnes five years average. In Aug'22 arrivals went down by 54% to 7,150 tonnes as compared to 15,568 tonnes five-year average.

#### Arrivals

## **Guar Seed Price Seasonality**