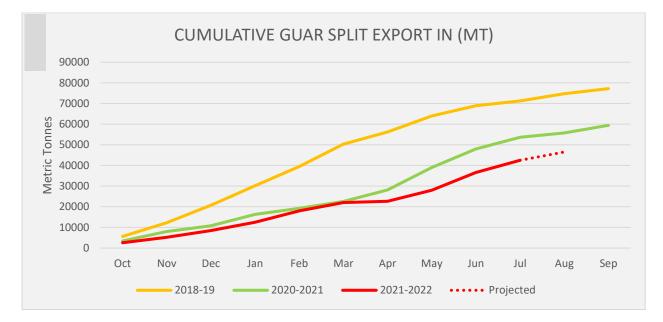

## Total Cumulative Guar exports

Oct-July'22 recorded up by 16% to 2.66 Lakh tonnes as compared to 2.29 Lakh tonnes previous year same period amid bullish crude oil prices and increase in oil rig count.