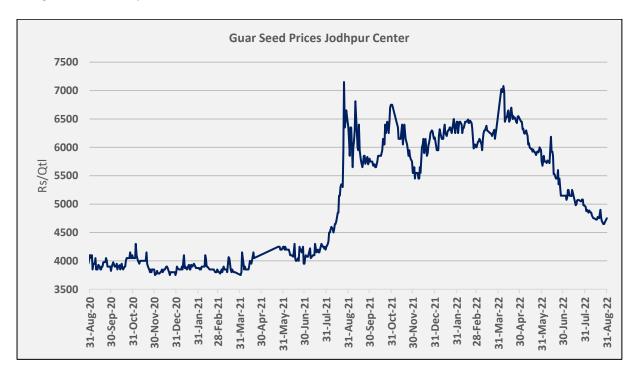

### **Executive Summary**

Guar seed delivery monthly average prices at Jodhpur prices extended previous day loss and went down by 6% to Rs.4,784 /Qtl amid higher acreage and good rainfall in western Rajasthan along with decline in crude oil prices, squeeze in crush margin and weak export demand. Guar gum too went down by 9% to Rs.8,781/qtl.

### **Domestic Market Fundamentals**

During the month under review, monthly average prices of Guar seed extended previous month loss and went down by 6% to Rs. 4,784/qtl as compared to previous month at Rs. 5,104/qtl. amid higher acreage and good rainfall in western Rajasthan along with decline in crude oil prices, squeeze in crush margin and weak export demand.

In western Rajasthan, from 1<sup>st</sup> June to 31<sup>st</sup> Aug'2022 Cumulative rainfall is at 76%. Higher acreage amid good rainfall kept Guar seed and gum prices under pressure. The prices have corrected by more than 20% since April due to forecast of normal rains and improved area under Guar seed.