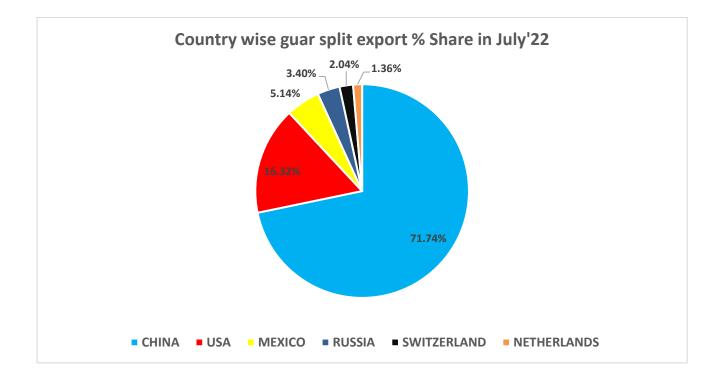

### **Guar Split Exports**

India's Guar split exports decreased in the month of July'2022 by 31% to 5,882 MT as compared to 8,620 MT previous month. However, the Guar split shipments down by 3.92% in July'22 compared to the same period last year. Out of the total exports, around 4,220 MT (71.74%) bought by China, 302 MT (9.98%) bought by US.