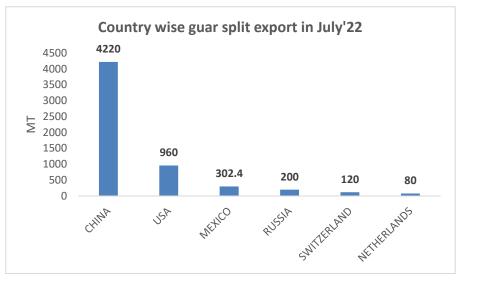

### **Guar Split Exports**

India's Guar split exports decreased in the month of July'2022 by 31% to 5,882 MT as compared to 8,620 MT previous month. However, the Guar split shipments down by 3.92% in July'22 compared to the same period last year. Out of the total exports, around 4,220 MT (71.74%) bought by China, 302 MT (9.98%) bought by US.