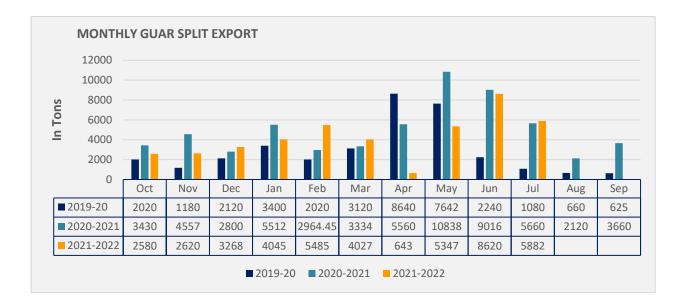

## **Guar Split export seasonality**

### **Guar Split Exports**

India's Guar split exports decreased in the month of July'2022 by 31% to 5,882 MT as compared to 8,620 MT previous month. However, the Guar split shipments down by 3.92% in July'22 compared to the same period last year. Out of the total exports, around 4,220 MT (71.74%) bought by China, 302 MT (9.98%) bought by US.