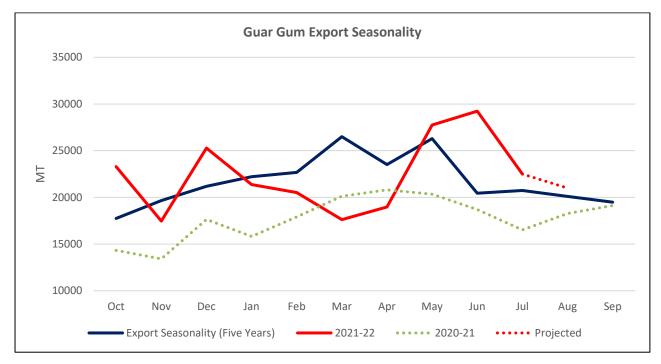

#### **Guar Gum Export seasonality**

Guar Gum Exports: India's Guar gum exports decreased in the month of July 2022 by 23% to 22,501 MT compared to 29,236 MT during previous month. However, the gum shipments were up by 36.12% in July 2022 compared to the same period last year. Out of the total exported quantity, around 5737 MT (25.50%) was bought by the US, Russia bought 4077 MT (18.12%), China 1,884 MT (8.37%), Germany 2,270 MT (10.09%). Export demand declined amid correction in crude oil prices. We expect Guar gum export in Aug'22 around 22,000-25,000 tonnes, as WTI crude oil corrected by 9.72% in Aug'22.

## Total Cumulative Guar exports

Oct-July'22 recorded up by 16% to 2.66 Lakh tonnes as compared to 2.29 Lakh tonnes previous year same period amid bullish crude oil prices and increase in oil rig count.