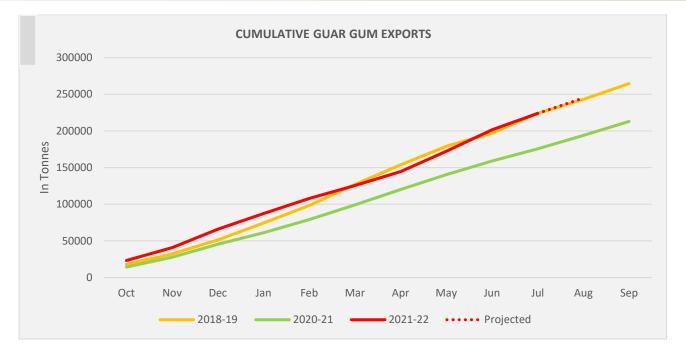

## Total Cumulative Guar exports

Oct-July'22 recorded up by 16% to 2.66 Lakh tonnes as compared to 2.29 Lakh tonnes previous year same period amid bullish crude oil prices and increase in oil rig count.