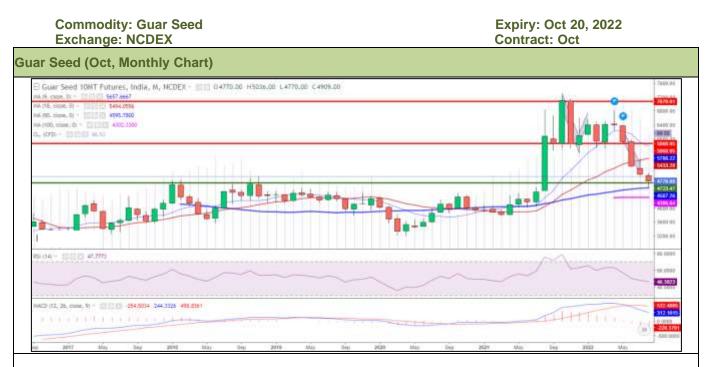

## Technical Analysis (Guar Seed)

Violet histogram indicating WTI crude oil price movement. **Technical Commentary**:

- As seen in the above chart, prices are moving downwards, and making lower lows. Currently trading below 9,18 DMA indicating bearish sentiments, However, currently taking support from 50 and 100 DMA.
- During the month under review, Guar seed went down by 4.06%, during the month, market made low at 4562 and a high at 5006 and closed at 4778.
- MACD oscillator momentum indicating weak sentiments.
- RSI is at 46, indicating weak buying strength.

| Weekly Support | rts & Resistan | ces | <b>S</b> 1 | S2    | PCP  | R1   | R2   |
|----------------|----------------|-----|------------|-------|------|------|------|
| Guar Seed      | NCDEX          | Oct | 4600       | 4500  | 4778 | 5500 | 5700 |
|                |                |     | Call       | Entry | T1   | T2   | SL   |
| Guar Seed      | NCDEX          | Oct | Sell       | 5000  | 4800 | 4600 | 5300 |