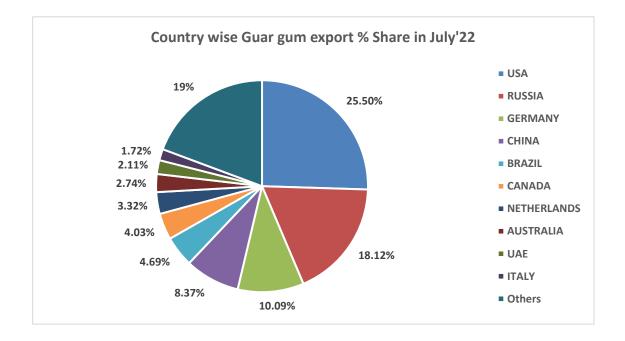

Guar Gum Exports: India's Guar gum exports decreased in the month of July 2022 by 23% to 22,501 MT compared to 29,236 MT during previous month. However, the gum shipments were up by 36.12% in July 2022 compared to the same period last year. Out of the total exported quantity, around 5737 MT (25.50%) was bought by the US, Russia bought 4077 MT (18.12%), China 1,884 MT (8.37%), Germany 2,270 MT (10.09%). Export demand declined amid correction in crude oil prices. We expect Guar gum export in Aug'22 around 22,000-25,000 tonnes, as WTI crude oil corrected by 9.72% in Aug'22.