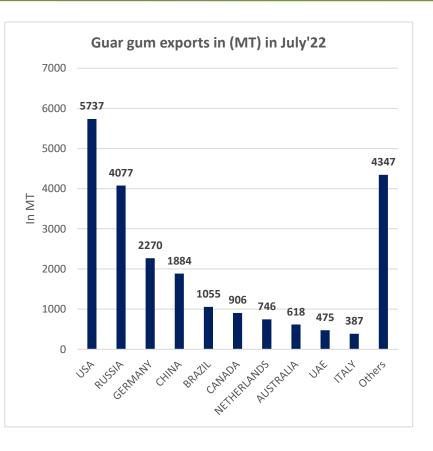

Guar Gum Exports: India's Guar gum exports decreased in the month of July 2022 by 23% to 22,501 MT compared to 29,236 MT during previous month. However, the gum shipments were up by 36.12% in July 2022 compared to the same period last year. Out of the total exported quantity, around 5737 MT (25.50%) was bought by the US, Russia bought 4077 MT (18.12%), China 1,884 MT (8.37%), Germany 2,270 MT (10.09%). Export demand declined amid correction in crude oil prices. We expect Guar gum export in Aug'22 around 22,000-25,000 tonnes, as WTI crude oil corrected by 9.72% in Aug'22.