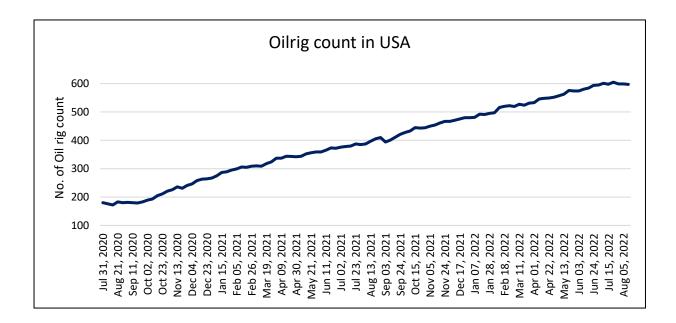

As per data released by Baker Hughes, the number of oilrigs in USA went up by 4 to 599 in Aug'22 as compared to previous month at 595. Increase in oil rig count were driven by firm crude oil prices amid Russia Ukraine war.

## Total Cumulative Guar exports

Oct-July'22 recorded up by 16% to 2.66 Lakh tonnes as compared to 2.29 Lakh tonnes previous year same period amid bullish crude oil prices and increase in oil rig count.