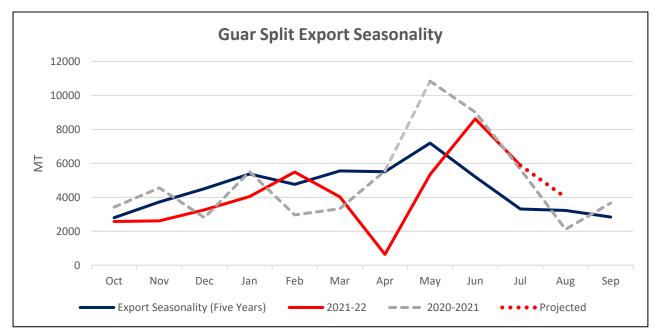

|  |  |
| Rajasthan                   | 45%                                                                                               |  |  |

As per data released by Baker Hughes, the number of oilrigs in USA went up by 4 to 599 in Aug'22 as compared to previous month at 595. Increase in oil rig count were driven by firm crude oil prices amid Russia Ukraine war.







In Oct-Aug'22, Guar arrivals recorded low by 49% at 172,691 tonnes as compared to 337,198 tonnes five years average. In Aug'22 arrivals went down by 54% to 7,150 tonnes as compared to 15,568 tonnes five-year average.



#### Arrivals



## **Guar Seed Price Seasonality**





## Guar Gum Price seasonality



#### **Guar Gum Export seasonality**



## **Guar Split export seasonality**





## **Export Scenario**

### **Guar Split Exports**

India's Guar split exports decreased in the month of July'2022 by 31% to 5,882 MT as compared to 8,620 MT previous month. However, the Guar split shipments down by 3.92% in July'22 compared to the same period last year. Out of the total exports, around 4,220 MT (71.74%) bought by China, 302 MT (9.98%) bought by US.













Guar Gum Exports: India's Guar gum exports decreased in the month of July 2022 by 23% to 22,501 MT compared to 29,236 MT during previous month. However, the gum shipments were up by 36.12% in July 2022 compared to the same period last year. Out of the total exported quantity, around 5737 MT (25.50%) was bought by the US, Russia bought 4077 MT (18.12%), China 1,884 MT (8.37%), Germany 2,270 MT (10.09%). Export d