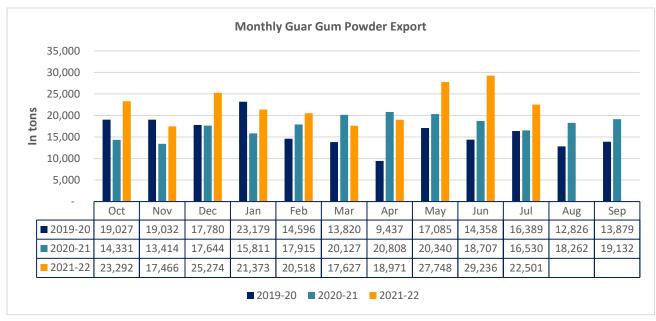

### **Guar Split Exports**

India's Guar split exports decreased in the month of July'2022 by 31% to 5,882 MT as compared to 8,620 MT previous month. However, the Guar split shipments down by 3.92% in July'22 compared to the same period last year. Out of the total exports, around 4,220 MT (71.74%) bought by China, 302 MT (9.98%) bought by US.

Guar Gum Exports: India's Guar gum exports decreased in the month of July 2022 by 23% to 22,501 MT compared to 29,236 MT during previous month. However, the gum shipments were up by 36.12% in July 2022 compared to the same period last year. Out of the total exported quantity, around 5737 MT (25.50%) was bought by the US, Russia bought 4077 MT (18.12%), China 1,884 MT (8.37%), Germany 2,270 MT (10.09%). Export demand declined amid correction in crude oil prices. We expect Guar gum export in Aug'22 around 22,000-25,000 tonnes, as WTI crude oil corrected by 9.72% in Aug'22.