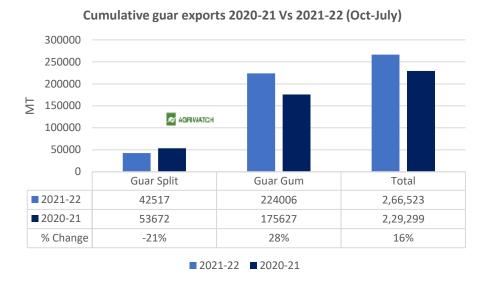

## Total Cumulative Guar exports

Oct-July'22 recorded up by 16% to 2.66 Lakh tonnes as compared to 2.29 Lakh tonnes previous year same period amid bullish crude oil prices and increase in oil rig count.