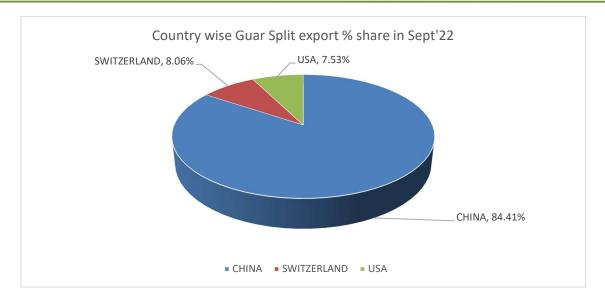

# **Guar Split Exports**

India's Guar split exports decreased in the month of September '22 by 42% to 3,720 MT as compared to 6,465 MT previous month. However, the Guar split shipments up by 1.64% in September '22 compared to the same period last year. Out of the total exports, around 3,140 MT (84.41%) bought by China, 300 MT (8.06%) bought by Switzerland and 280 MT (7.53%) bought by USA.