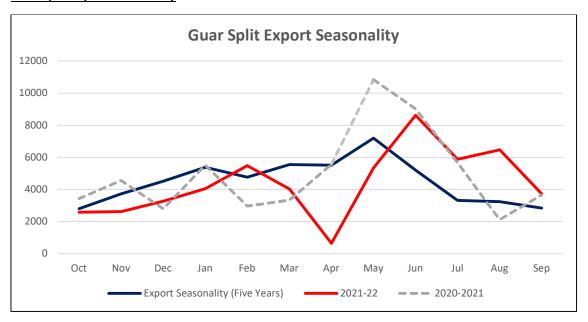

r gum prices too extended previous month loss and went down by 5.4% to Rs. 9,312/qtl as compared to previous month at Rs. 9,848/qtl in tandem with correction in Guar seed prices and crude oil prices.





# Oilrig count

As per data released by Baker Hughes, the number of oilrigs in USA went up by 11 to 609 in Oct '22 as compared to previous month at 598.



#### **Arrivals**





## **Guar Seed Price Seasonality**

In Oct-Sept'22, Guar seed arrivals recorded low by 48% at 183,261 tonnes as compared to 352,490 tonnes five years average. In Sept'22 arrivals went down by 31% to 10,570 tonnes as compared to 15,291 tonnes five-year average.



# **Guar Seed Price Seasonality**





# **Guar Gum Price seasonality**



# **Guar Gum Export seasonality**





## **Guar Split export seasonality**



#### **Export Scenario**

# **Guar Split Exports**

India's Guar split exports decreased in the month of September '22 by 42% to 3,720 MT as compared to 6,465 MT previous month. However, the Guar split shipments up by 1.64% in September '22 compared to the same period last year. Out of the total exports, around 3,140 MT (84.41%) bought by China, 300 MT (8.06%) bought by Switzerland and 280 MT (7.53%) bought by USA.













**Guar Gum Exports:** India's Guar gum exports increased in the month of September '2022 by 2.5% to 22,503 MT compared to 21,963 MT during previous month. The gum shipments were up by 17.62% in September 2022 compared to the same period last year. Out of the exported total



quantity, around 6121 MT (27.20%) was bought by the US, Russia bought 4176 MT (18.56%) an