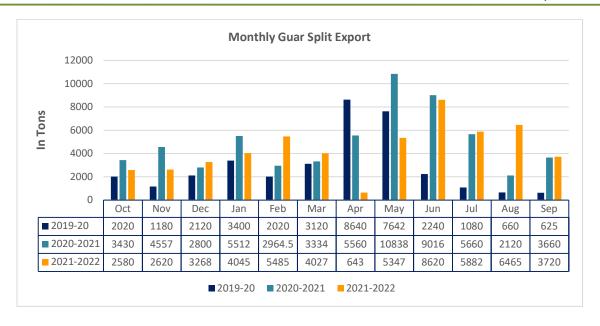

## **Guar Split export seasonality**

# **Guar Split Exports**

India's Guar split exports decreased in the month of September '22 by 42% to 3,720 MT as compared to 6,465 MT previous month. However, the Guar split shipments up by 1.64% in September '22 compared to the same period last year. Out of the total exports, around 3,140 MT (84.41%) bought by China, 300 MT (8.06%) bought by Switzerland and 280 MT (7.53%) bought by USA.