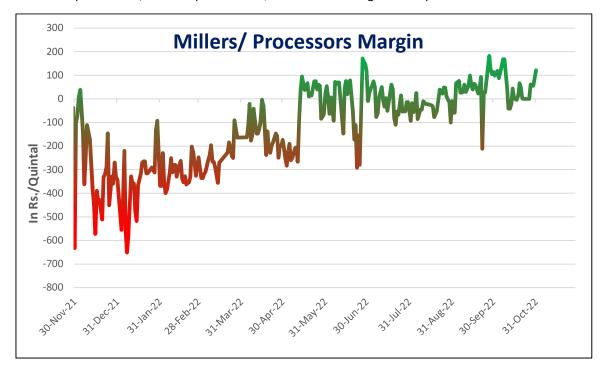

# Millers/Processors Margin

As seen in the chart, the average net crush margin of guar seed has increased in October '22 to 57/ Qtl as compared to 44/ Qtl in September '22, due to decline in guar seed prices.