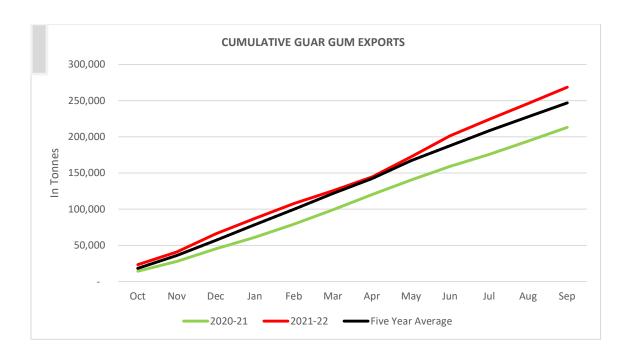

# **Guar Gum Export seasonality**

## **Total Cumulative Guar exports**

Oct-Sep '22 recorded up by 18% to 2.98 Lakh tonnes as compared to 2.53 Lakh tonnes previous year same period.