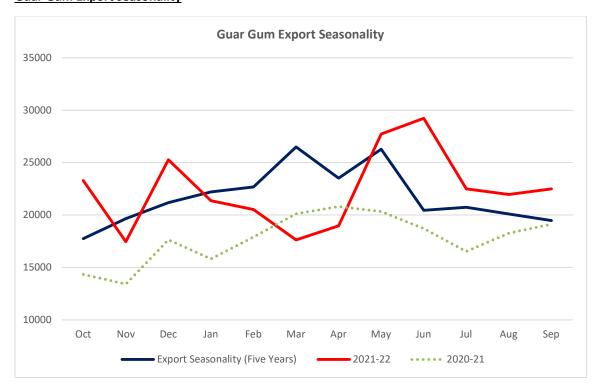

**Guar Gum Exports:** India's Guar gum exports increased in the month of September '2022 by 2.5% to 22,503 MT compared to 21,963 MT during previous month. The gum shipments were up by 17.62% in September 2022 compared to the same period last year. Out of the exported total

quantity, around 6121 MT (27.20%) was bought by the US, Russia bought 4176 MT (18.56%) and Germany 2,249 MT (10%). We expect Guar gum export in Oct'22 around 22,000-25,000 tonnes.

## **Total Cumulative Guar exports**

Oct-Sep '22 recorded up by 18% to 2.98 Lakh tonnes as compared to 2.53 Lakh tonnes previous year same period.