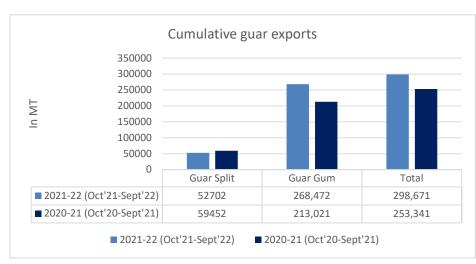

## **Total Cumulative Guar exports**

Oct-Sep '22 recorded up by 18% to 2.98 Lakh tonnes as compared to 2.53 Lakh tonnes previous year same period.