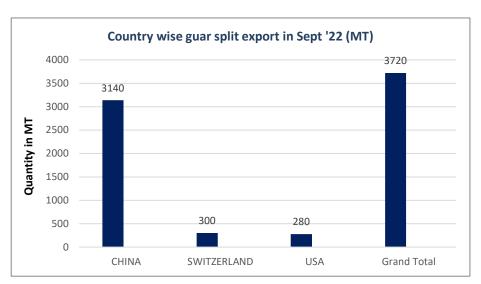

# **Guar Split Exports**

India's Guar split exports decreased in the month of September '22 by 42% to 3,720 MT as compared to 6,465 MT previous month. However, the Guar split shipments up by 1.64% in September '22 compared to the same period last year. Out of the total exports, around 3,140 MT (84.41%) bought by China, 300 MT (8.06%) bought by Switzerland and 280 MT (7.53%) bought by USA.