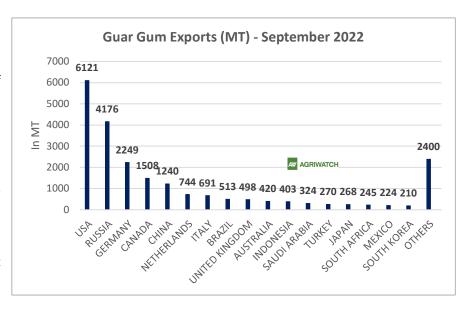

**Guar Gum Exports:** India's Guar gum exports increased in the month of September '2022 by 2.5% to 22,503 MT compared to 21,963 MT during previous month. The gum shipments were up by 17.62% in September 2022 compared to the same period last year. Out of the exported total

quantity, around 6121 MT (27.20%) was bought by the US, Russia bought 4176 MT (18.56%) and Germany 2,249 MT (10%). We expect Guar gum export in Oct'22 around 22,000-25,000 tonnes.