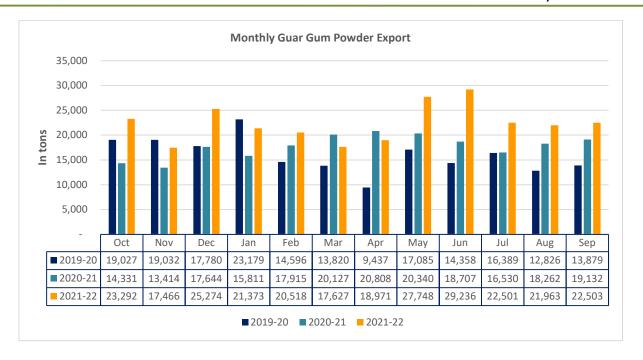

# **Guar Split Exports**

India's Guar split exports decreased in the month of September '22 by 42% to 3,720 MT as compared to 6,465 MT previous month. However, the Guar split shipments up by 1.64% in September '22 compared to the same period last year. Out of the total exports, around 3,140 MT (84.41%) bought by China, 300 MT (8.06%) bought by Switzerland and 280 MT (7.53%) bought by USA.

**Guar Gum Exports:** India's Guar gum exports increased in the month of September '2022 by 2.5% to 22,503 MT compared to 21,963 MT during previous month. The gum shipments were up by 17.62% in September 2022 compared to the same period last year. Out of the exported total

quantity, around 6121 MT (27.20%) was bought by the US, Russia bought 4176 MT (18.56%) and Germany 2,249 MT (10%). We expect Guar gum export in Oct'22 around 22,000-25,000 tonnes.