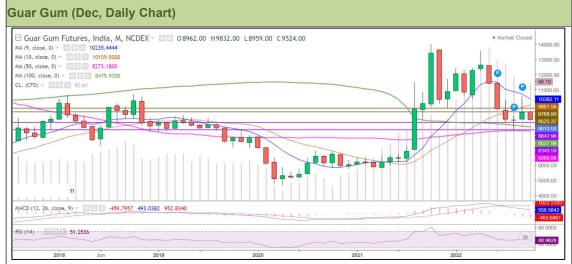

# Technical Analysis (Guar Gum)

Commodity: Guar Gum Exchange: NCDEX Contract: Dec Expiry: Dec 20, 2022

Violet histogram indicating WTI crude oil price movement.

# Technical Commentary:

- As seen in the above chart, prices are moving downwards, and making lower lows.
  Currently trading below 9 and 18 DMA while 50 DMA is acting as a support.
- During the month under review, Guar gum went down by 5.38%, market made low at 8,985 and a high at 9,830 and closed at 9,520.
- MACD indicating weak sentiment.
- RSI is near 50, indicating weak buying strength.

| Weekly Supports & Resistances |       |     | S1   | S2    | PCP  | R1    | R2    |
|-------------------------------|-------|-----|------|-------|------|-------|-------|
| Guar Gum                      | NCDEX | Dec | 9200 | 9100  | 9520 | 10000 | 10200 |
| Weekly Trade Call             |       |     | Call | Entry | T1   | T2    | SL    |
| Guar Gum                      | NCDEX | Dec | Sell | 9700  | 9500 | 9400  | 9800  |