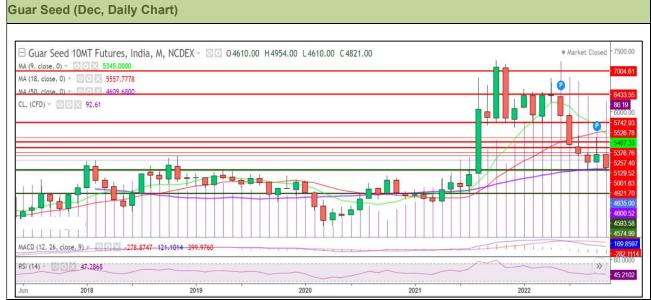

# Technical Analysis (Guar Seed)

Commodity: Guar Seed Expiry: Dec 20, 2022 Exchange: NCDEX Contract: Dec

Violet histogram indicating WTI crude oil price movement.

# Technical Commentary:

- As seen in the above chart, prices are moving downwards, and making lower lows. Currently trading below 9 and 18 DMA while 50 DMA is acting as a strong support.
- During the month under review, Guar seed went down by 6.6%, market made low at 4590 and a high at 4960 and closed at 4635.
- MACD oscillator momentum indicating weak sentiments.
- RSI is at 48, indicating weak buying strength.

| Weekly Supports & Resistances |       |     | S1   | S2    | PCP  | R1   | R2   |
|-------------------------------|-------|-----|------|-------|------|------|------|
| Guar Seed                     | NCDEX | Dec | 4600 | 5000  | 4635 | 5100 | 5200 |
|                               |       |     | Call | Entry | T1   | T2   | SL   |
| Guar Seed                     | NCDEX | Dec | Sell | 5000  | 4800 | 4700 | 5100 |