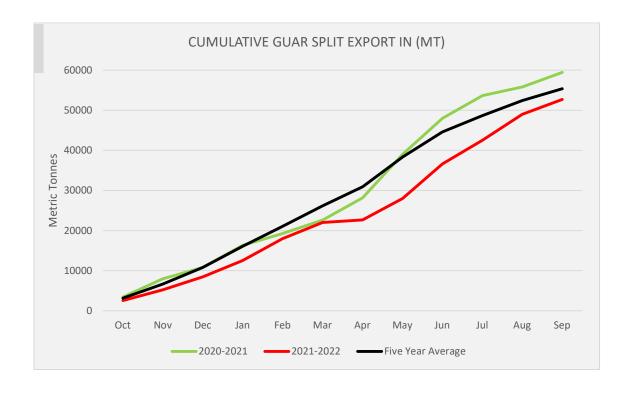

## **Total Cumulative Guar exports**

Oct-Sep '22 recorded up by 18% to 2.98 Lakh tonnes as compared to 2.53 Lakh tonnes previous year same period.