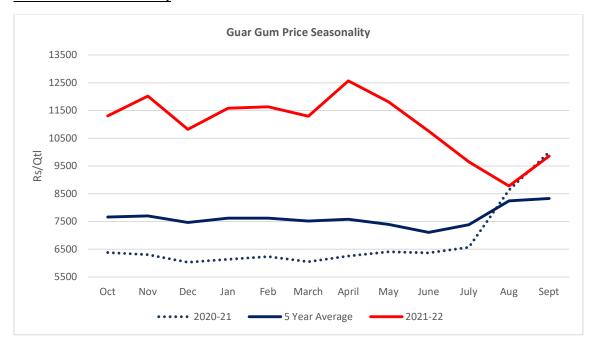

During the month under review, guar gum prices too extended previous month loss and went down by 5.4% to Rs. 9,312/qtl as compared to previous month at Rs. 9,848/qtl in tandem with correction in Guar seed prices and crude oil prices.