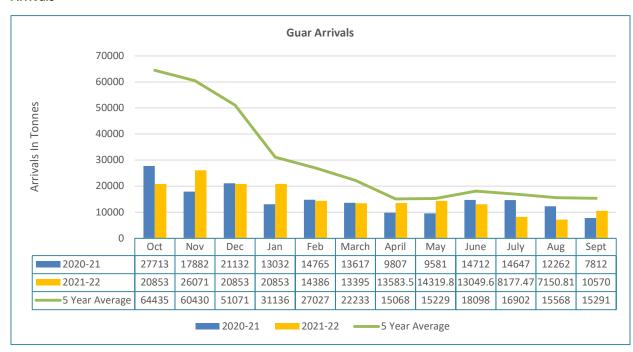

## **Guar Seed Price Seasonality**

In Oct-Sept'22, Guar seed arrivals recorded low by 48% at 183,261 tonnes as compared to 352,490 tonnes five years average. In Sept'22 arrivals went down by 31% to 10,570 tonnes as compared to 15,291 tonnes five-year average.