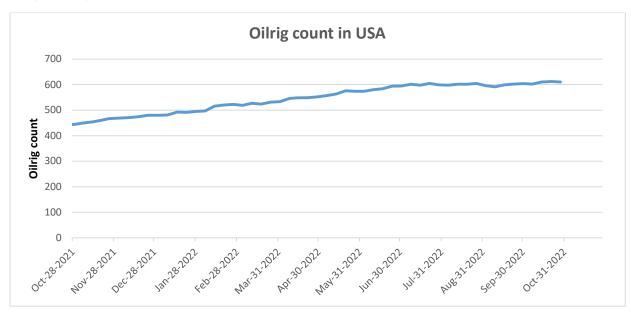

In Oct '22 WTI Crude oil prices went up by 9.5% to USD 86.19/barrels amid tight supply

As per data released by Baker Hughes, the number of oilrigs in USA went up by 11 to 609 in Oct '22 as compared to previous month at 598.

# Oilrig count

As per data released by Baker Hughes, the number of oilrigs in USA went up by 11 to 609 in Oct '22 as compared to previous month at 598.