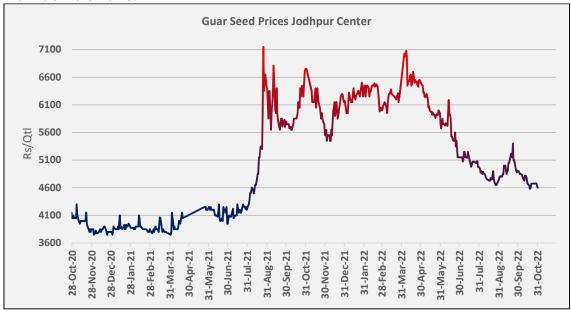

## **Executive Summary**

Guar seed delivery monthly average prices at Jodhpur extended previous month loss and went down by 5% to Rs.4,732 /Qtl as compared to the last month at Rs. 4,982/Qtl amid new crop arrival pressure. Guar gum went down by 5.4% to Rs.9,312/qtl as compared to the last month at Rs. 9,853/Qtl.

## **Domestic Market Fundamentals**

During the month under review, monthly average prices of Guar seed extended previous month loss and went down by 5% to Rs. 4,732/qtl as compared to previous month at Rs. 4,982/qtl. due to increase in arrivals in the market.

## Outlook – Guar seed (Spot, Jodhpur basis):

Guar seed delivery prices are expected to trade range bound with steady to weak bias amid higher production. The seed prices are likely to trade in the range between 4,700 - 5,200/Qtl. in the short-run.