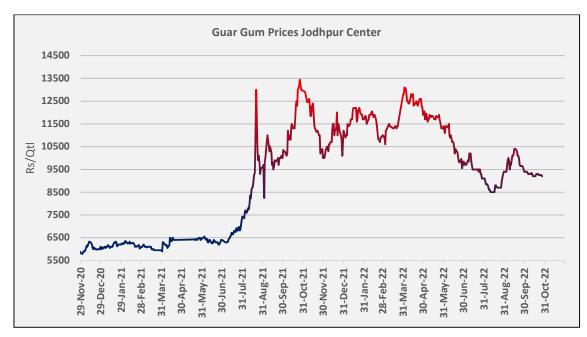

## **Executive Summary**

Guar seed delivery monthly average prices at Jodhpur extended previous month loss and went down by 5% to Rs.4,732 /Qtl as compared to the last month at Rs. 4,982/Qtl amid new crop arrival pressure. Guar gum went down by 5.4% to Rs.9,312/qtl as compared to the last month at Rs. 9,853/Qtl.

During the month under review, guar gum prices too extended previous month loss and went down by 5.4% to Rs. 9,312/qtl as compared to previous month at Rs. 9,848/qtl in tandem with correction in Guar seed prices and crude oil prices.