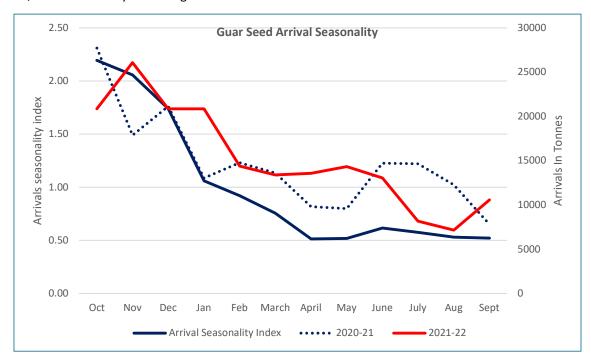

## **Guar Seed Price Seasonality**

In Oct-Sept'22, Guar seed arrivals recorded low by 48% at 183,261 tonnes as compared to 352,490 tonnes five years average. In Sept'22 arrivals went down by 31% to 10,570 tonnes as compared to 15,291 tonnes five-year average.