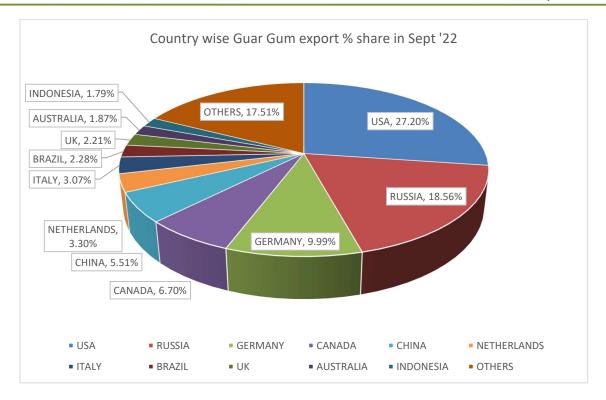

**Guar Gum Exports:** India's Guar gum exports increased in the month of September '2022 by 2.5% to 22,503 MT compared to 21,963 MT during previous month. The gum shipments were up by 17.62% in September 2022 compared to the same period last year. Out of the exported total

quantity, around 6121 MT (27.20%) was bought by the US, Russia bought 4176 MT (18.56%) and Germany 2,249 MT (10%). We expect Guar gum export in Oct'22 around 22,000-25,000 tonnes.