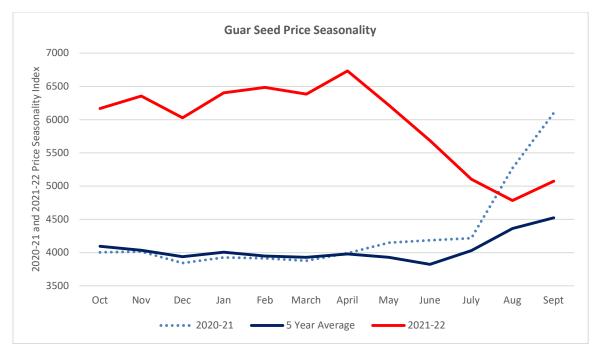

## **Guar Seed Price Seasonality**

In Oct-Sept'22, Guar seed arrivals recorded low by 48% at 183,261 tonnes as compared to 352,490 tonnes five years average. In Sept'22 arrivals went down by 31% to 10,570 tonnes as compared to 15,291 tonnes five-year average.