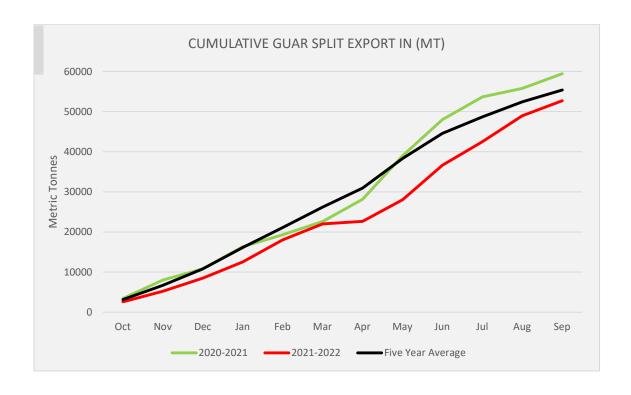

#### **Total Cumulative Guar exports**

Oct '22 recorded up by 47% to 2.62 Lakh tonnes as compared to 2.58 Lakh tonnes previous year same period.