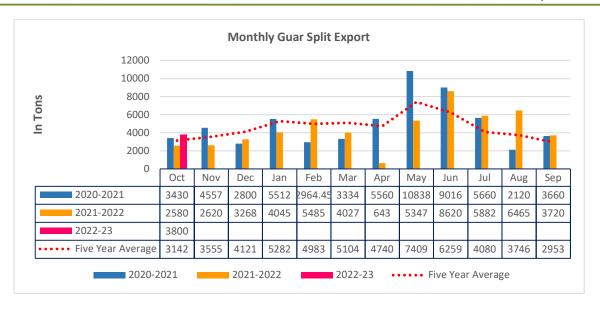

# **Guar Split export seasonality**

#### **Guar Split Exports**

India's Guar split exports increased in the month of October '22 by 4% to 3,880 MT as compared to 3,720 MT previous month. While, the Guar split shipments went up by 0.5% in October '22 compared to the same period last year. Out of the total exports, around 3,120 MT (82.11%) bought by China, 420 MT (11.05%) bought by US and 260 MT (6.84%) bought by Russia.