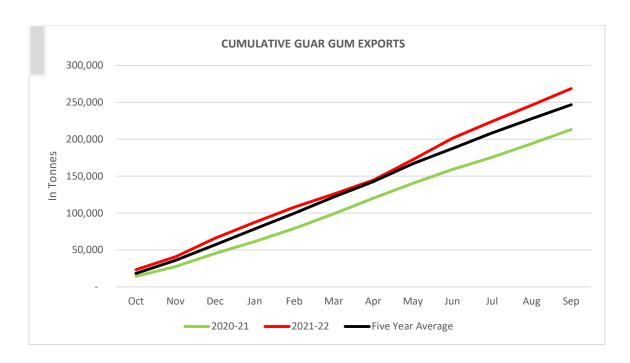

# **Guar Gum Export seasonality**

#### **Total Cumulative Guar exports**

Oct '22 recorded up by 47% to 2.62 Lakh tonnes as compared to 2.58 Lakh tonnes previous year same period.