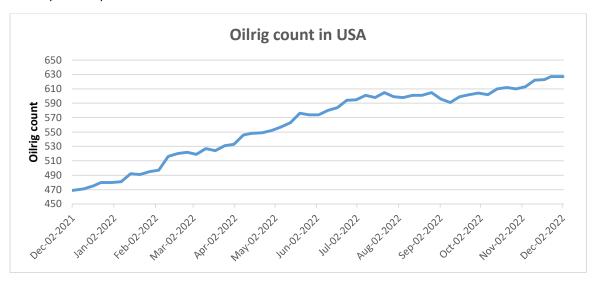

However, in Nov '22 WTI Crude oil prices went down by 7% to USD 80.56/barrels amid good supply.

As per data released by Baker Hughes, the number of oilrigs in USA went up by 12 to 621 in Nov '22 as compared to previous month at 609.

# Oilrig count

As per data released by Baker Hughes, the number of oilrigs in USA went up by 12 to 621 in Nov '22 as compared to previous month at 609.