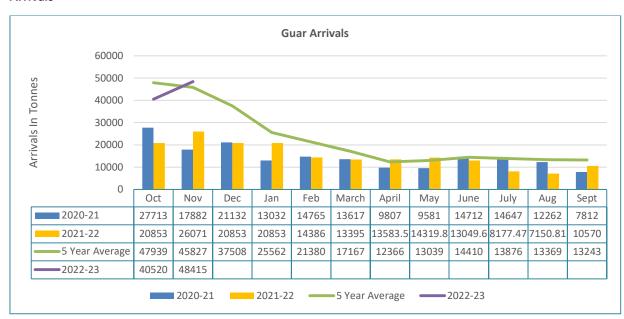

#### **Arrivals**

### **Guar Seed Arrivals Seasonality**

In Oct-Nov'22, Guar seed arrivals recorded low by 29% at 88,795 tonnes as compared to 1,24,865 tonnes five years average. In Nov'22 arrivals went down by 20% to 48,275 tonnes as compared to 60,430 tonnes five-year average.