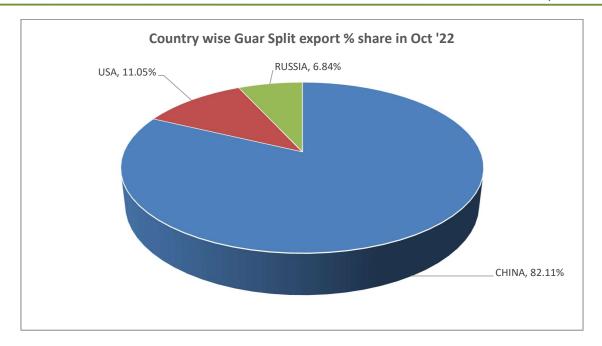

#### **Guar Split Exports**

India's Guar split exports increased in the month of October '22 by 4% to 3,880 MT as compared to 3,720 MT previous month. While, the Guar split shipments went up by 0.5% in October '22 compared to the same period last year. Out of the total exports, around 3,120 MT (82.11%) bought by China, 420 MT (11.05%) bought by US and 260 MT (6.84%) bought by Russia.