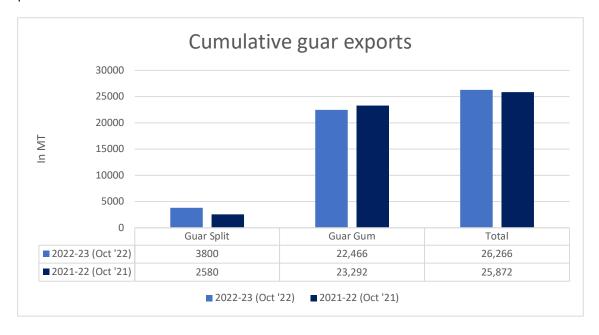

#### **Total Cumulative Guar exports**

Oct '22 recorded up by 47% to 2.62 Lakh tonnes as compared to 2.58 Lakh tonnes previous year same period.