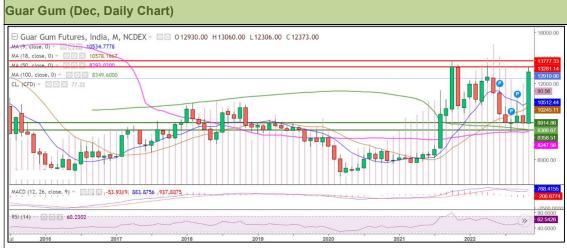

# Technical Analysis (Guar Gum)

Commodity: Guar Gum Exchange: NCDEX Contract: Dec Expiry: Dec 20, 2022

Violet histogram indicating WTI crude oil price movement.

# Technical Commentary:

- As seen in the above chart, prices are moving upwards, making a strong uptrend.
   Currently trading above 9,18,50 and 100 DMA.
- During the month under review, Guar gum prices surged by 45%, market made low at 8,851 and a high at 13,248 and closed at 12,910.
- MACD is indicating firm sentiments.
- RSI is near 60, indicating good buying strength.

| Weekly Supports & Resistances |       | S1  | S2    | PCP   | R1    | R2    |       |
|-------------------------------|-------|-----|-------|-------|-------|-------|-------|
| Guar Gum                      | NCDEX | Dec | 10000 | 11000 | 12910 | 13400 | 13600 |
| Weekly Trade Call             |       |     |       |       |       |       |       |
| Weekly Trade C                | all   |     | Call  | Entry | T1    | T2    | SL    |