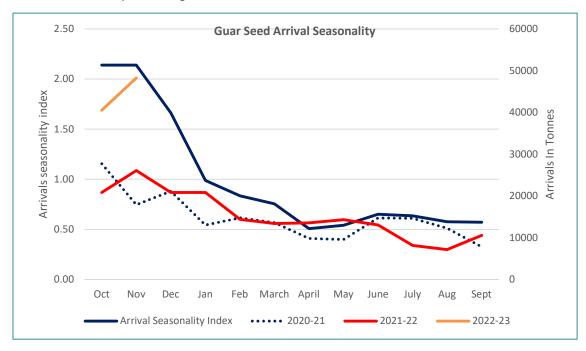

### **Guar Seed Arrivals Seasonality**

In Oct-Nov'22, Guar seed arrivals recorded low by 29% at 88,795 tonnes as compared to 1,24,865 tonnes five years average. In Nov'22 arrivals went down by 20% to 48,275 tonnes as compared to 60,430 tonnes five-year average.