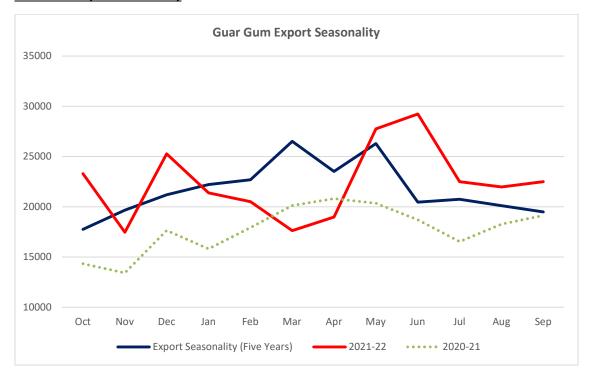

# **Guar Gum Export seasonality**

Guar Gum Exports: India's Guar gum exports increased in the month of October '2022 by 9% to 24,615 MT as compared to 22,503 MT during previous month. The gum shipments were up by in October 2022 compared to the same period last year. Out of the total exported quantity, around 7008 MT (31.19%) was bought by the US, Russia bought 4404 MT (19.60%) and Germany 2,794 MT (12.43%). We expect Guar gum export in