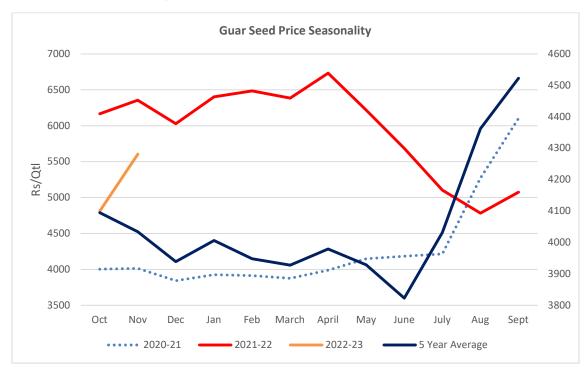

#### **Guar Seed Price Seasonality**

#### **Domestic Market Fundamentals**

During the month under review, monthly average prices of Guar seed surged by 16% to Rs. 5,489/qtl as compared to previous month at Rs. 4,725/qtl. due to decline in arrivals in the market as the farmers are reluctant to sell their stocks in anticipation of better prices in future.