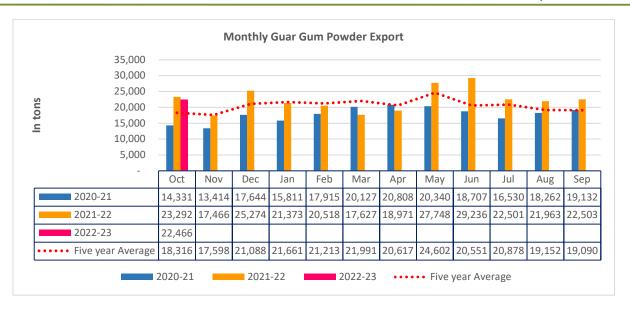

# **Guar Gum Export seasonality**

Guar Gum Exports: India's Guar gum exports increased in the month of October '2022 by 9% to 24,615 MT as compared to 22,503 MT during previous month. The gum shipments were up by in October 2022 compared to the same period last year. Out of the total exported quantity, around 7008 MT (31.19%) was bought by the US, Russia bought 4404 MT (19.60%) and Germany 2,794 MT (12.43%). We expect Guar gum export in

Oct'22 around 22,000-25,000 tonnes.