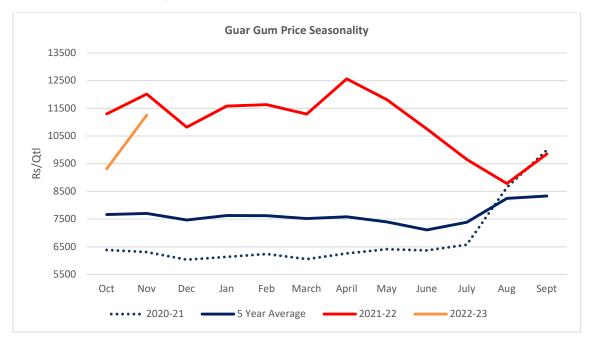

# **Guar Gum Price seasonality**

During the month under review, guar gum prices too surged by 21% to Rs. 11,252/qtl as compared to previous month at Rs. 9,313/qtl in tandem with Guar seed prices and good demand.