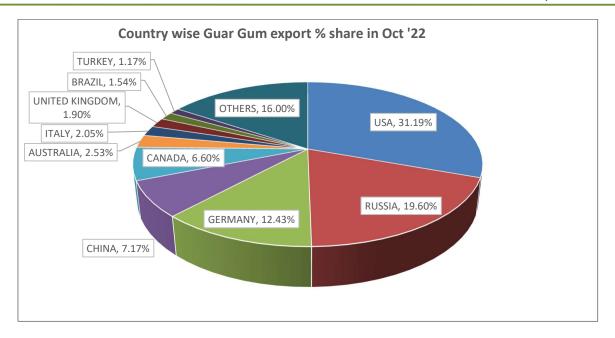

Guar Gum Exports: India's Guar gum exports increased in the month of October '2022 by 9% to 24,615 MT as compared to 22,503 MT during previous month. The gum shipments were up by in October 2022 compared to the same period last year. Out of the total exported quantity, around 7008 MT (31.19%) was bought by the US, Russia bought 4404 MT (19.60%) and Germany 2,794 MT (12.43%). We expect Guar gum export in