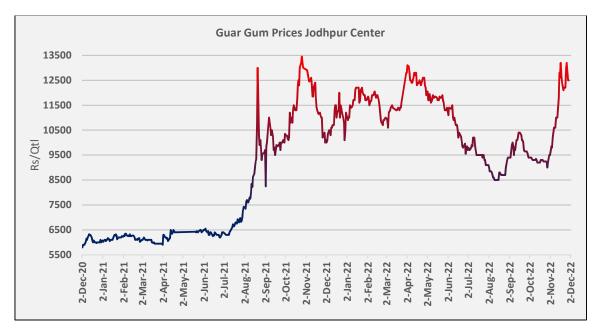

# **Guar Gum Price seasonality**

During the month under review, guar gum prices too surged by 21% to Rs. 11,252/qtl as compared to previous month at Rs. 9,313/qtl in tandem with Guar seed prices and good demand.

#### **Executive Summary**

Guar seed delivery monthly average prices at Jodhpur went up by 16% at Rs. 5,489 /Qtl as compared to the last month at Rs. 4,725/Qtl amid higher demands and lesser arrivals. Guar gum too went up by 21% at Rs. 11,252/qtl as compared to the last month at Rs. 9,312/Qtl.