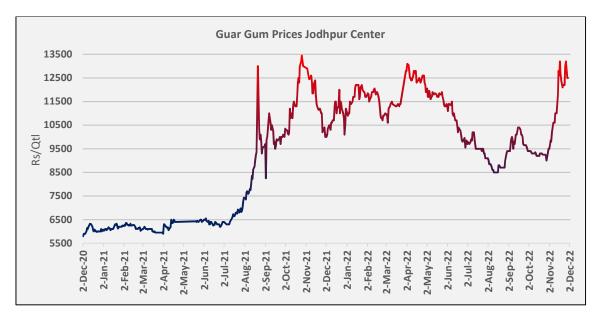

# **Guar Gum Price seasonality**

During the month under review, guar gum prices too surged by 21% to Rs. 11,252/qtl as compared to previous month at Rs. 9,313/qtl in tandem with Guar seed prices and good demand.

#### **Executive Summary**

Guar seed delivery monthly average prices at Jodhpur went up by 16% at Rs. 5,489 /Qtl as compared to the last month at Rs. 4,725/Qtl amid higher demands and lesser arrivals. Guar gum too went up by 21% at Rs. 11,252/qtl as compared to the last month at Rs. 9,312/Qtl.