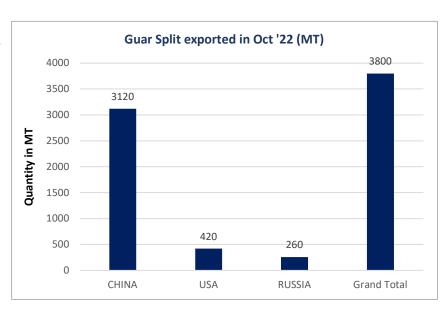

#### **Guar Split Exports**

India's Guar split exports increased in the month of October '22 by 4% to 3,880 MT as compared to 3,720 MT previous month. While, the Guar split shipments went up by 0.5% in October '22 compared to the same period last year. Out of the total exports, around 3,120 MT (82.11%) bought by China, 420 MT (11.05%) bought by US and 260 MT (6.84%) bought by Russia.