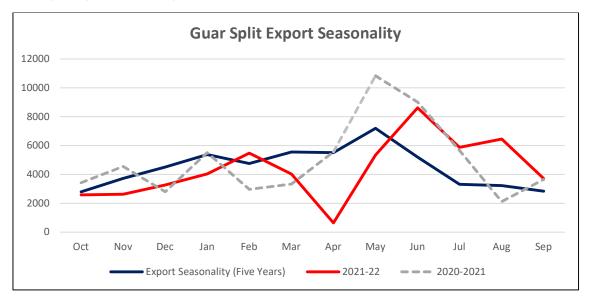

# **Guar Split export seasonality**

#### **Guar Split Exports**

India's Guar split exports increased in the month of October '22 by 4% to 3,880 MT as compared to 3,720 MT previous month. While, the Guar split shipments went up by 0.5% in October '22 compared to the same period last year. Out of the total exports, around 3,120 MT (82.11%) bought by China, 420 MT (11.05%) bought by US and 260 MT (6.84%) bought by Russia.