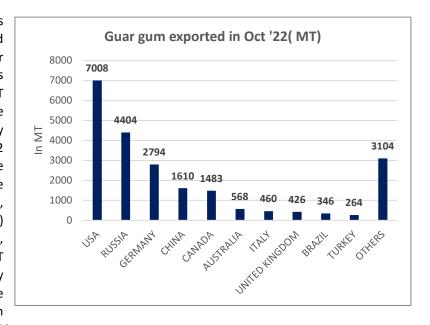

Guar Gum Exports: India's Guar gum exports increased in the month of October '2022 by 9% to 24,615 MT as compared to 22,503 MT during previous month. The gum shipments were up by in October 2022 compared to the same period last year. Out of the total exported quantity, around 7008 MT (31.19%) was bought by the US, Russia bought 4404 MT (19.60%) and Germany 2,794 MT (12.43%). We expect Guar gum export in