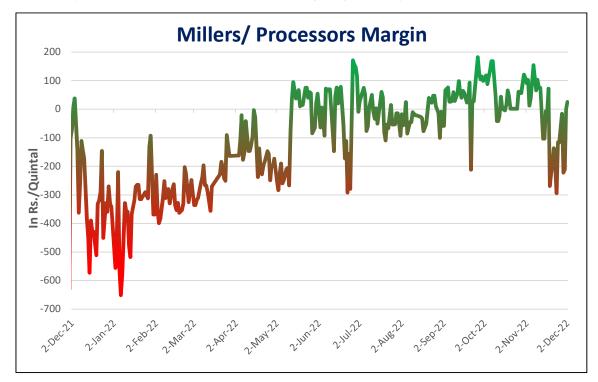

#### Millers/Processors Margin

As seen in the chart, the average net crush margin of guar seed went down in November '22 to -44/ Qtl as compared to 50/ Qtl in October '22, due to surge in guar seed prices.