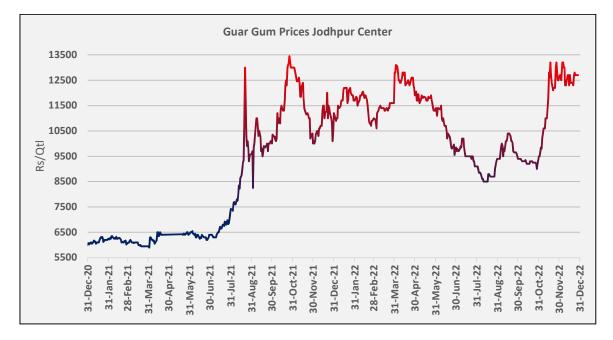

During the month under review, guar gum monthly average prices too went up by 12% to Rs. 12,640/qtl as compared to previous month at Rs. 11,252/qtl in tandem with Guar seed prices and good demand.

## **Guar Gum Price seasonality**