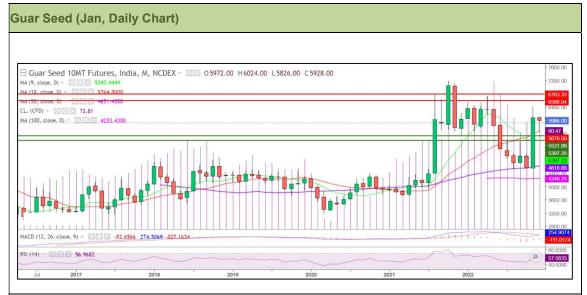

## Technical Analysis (Guar Seed)

Commodity: Guar Seed Exchange: NCDEX Expiry: Jan 20, 2022 Contract: Jan

Violet histogram indicating WTI crude oil price movement.

## Technical Commentary:

- As seen in the above chart, prices are firm, but the market has come down. Currently trading above 18,50 and 100 DMA while taking support of 9 DMA.
- During the month under review, Guar seed went down by 1.38%, market made low at 5,645 and a high at 6,100 and closed at 5,986.
- MACD oscillator momentum indicating firm sentiments.
- RSI is near 60, indicating strong buying strength.

| Weekly Supports & Resistances |       | S1   | S2    | РСР  | R1   | R2   |      |
|-------------------------------|-------|------|-------|------|------|------|------|
| Guar Seed                     | NCDEX | Jan  | 5500  | 5400 | 5986 | 6600 | 6700 |
|                               |       | Call | Entry | T1   | T2   | SL   |      |
| Guar Seed                     | NCDEX | Jan  | Buy   | 5900 | 6400 | 6500 | 5800 |