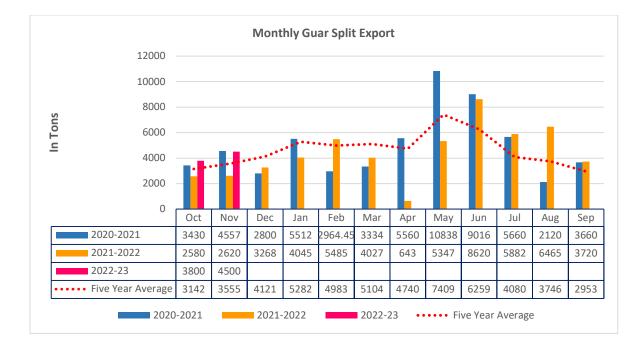

## Guar Split export seasonality

## **Guar Split Exports**

India's Guar split exports increased in the month of November '2022 by 18% to 4,500 MT as compared to 3,800 MT previous month. However, the Guar split shipments up by 72% in November '22 compared to the same period last year. Out of the total exports, around 2,900 MT (64.44%) was bought by China, 900 MT (20%) bought by the USA, 580 MT (12.89%) by Canada and 120 MT (2.67%) bought by Russia.