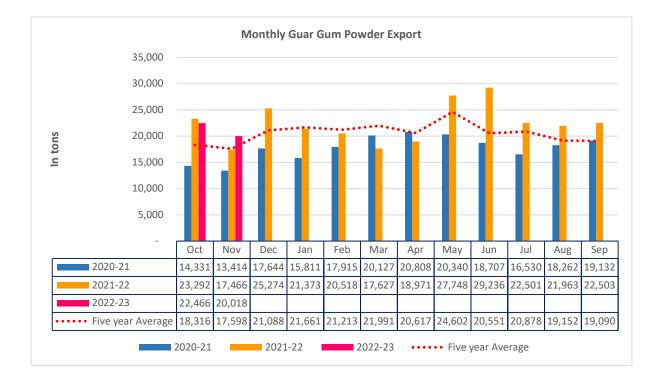

## **Guar Gum Export seasonality**

Guar Gum Exports: India's Guar gum exports decreased in the month of November '2022 by 11% to 20,018 MT compared to 22,466 MT during previous month. However, the gum shipments went up by 15% in November 2022 compared to the same period last year. Out of the total exported quantity, around 7975 MT (39.84%) was bought by the US, Russia bought 2,776 MT (13.87%), Germany 1,650 MT (8.24%), China 852 MT (4.26%) and Canada 739 MT (3.69%). We expect Guar gum export in Dec '22 around 22,000-25,000 tonnes