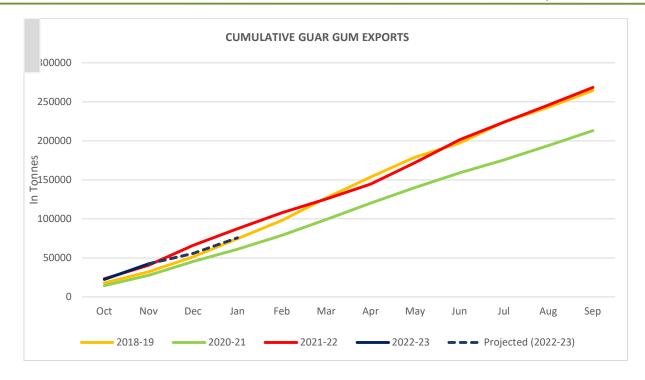

## **Guar Gum Export seasonality**

## **Total Cumulative Guar exports**

Oct-Nov '22 recorded up by 11% to 5.07 Lakh tonnes as compared to 4.59 Lakh tonnes previous year same period.