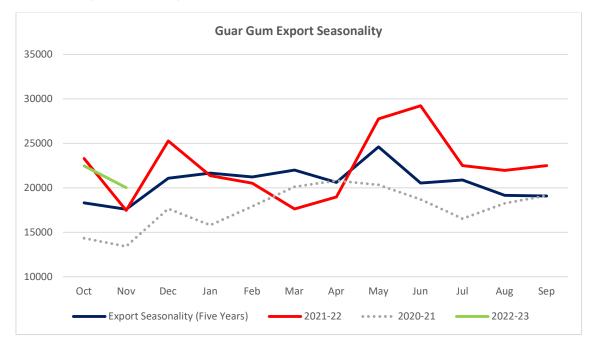

## **Guar Gum Export seasonality**

Guar Gum Exports: India's Guar gum exports decreased in the month of November '2022 by 11% to 20,018 MT compared to 22,466 MT during previous month. However, the gum shipments went up by 15% in November 2022 compared to the same period last year. Out of the total exported quantity, around 7975 MT (39.84%) was bought by the US, Russia bought 2,776 MT (13.87%), Germany 1,650 MT (8.24%), China 852 MT (4.26%) and Canada 739 MT (3.69%). We expect Guar gum export in Dec '22 around 22,000-25,000 tonnes