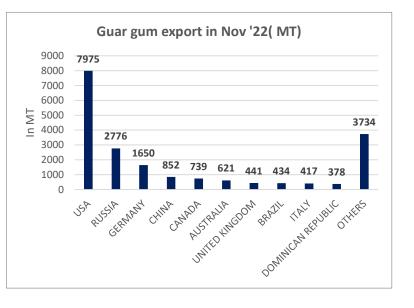

Guar Gum Exports: India's Guar gum exports decreased in the month of November '2022 by 11% to 20,018 MT compared to 22,466 MT during previous month. However, the gum shipments went up by 15% in November 2022 compared to the same period last year. Out of the total exported quantity, around 7975 MT (39.84%) was bought by the US, Russia bought 2,776 MT (13.87%), Germany 1,650 MT (8.24%), China 852 MT (4.26%) and Canada 739 MT (3.69%). We expect Guar gum export in Dec '22 around 22,000-25,000 tonnes