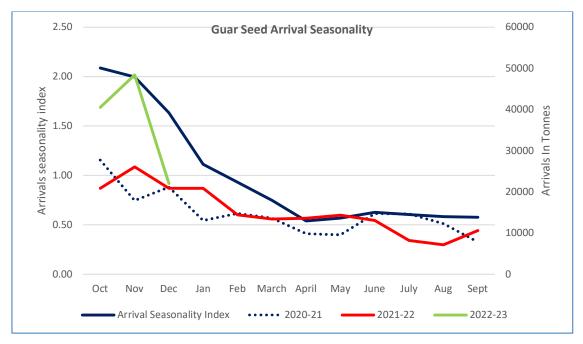

## **Guar Seed Arrivals Seasonality**

In Oct-Dec '22, Guar seed arrivals went down by 15% at 1,10,958 tonnes as compared to 1,31,723 tonnes five years average. While in Dec '22 arrivals went down by 41% to 22,023 tonnes as compared to 37,508 tonnes five-year average.