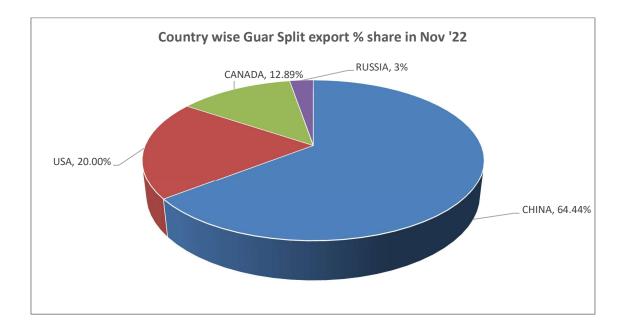

## **Guar Split Exports**

India's Guar split exports increased in the month of November '2022 by 18% to 4,500 MT as compared to 3,800 MT previous month. However, the Guar split shipments up by 72% in November '22 compared to the same period last year. Out of the total exports, around 2,900 MT (64.44%) was bought by China, 900 MT (20%) bought by the USA, 580 MT (12.89%) by Canada and 120 MT (2.67%) bought by Russia.