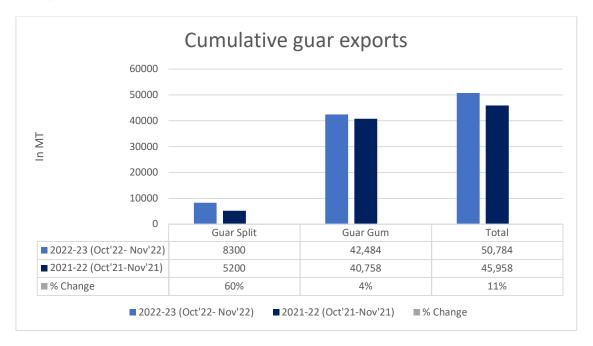

## **Total Cumulative Guar exports**

Oct-Nov '22 recorded up by 11% to 5.07 Lakh tonnes as compared to 4.59 Lakh tonnes previous year same period.