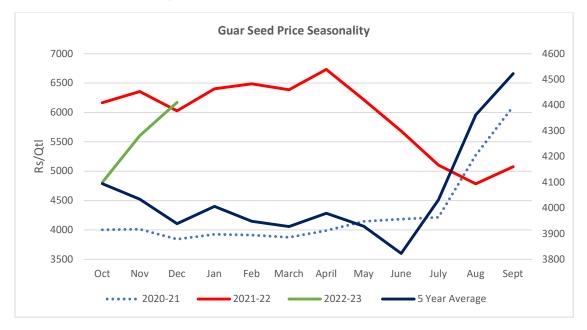

e**

As per data released by Baker Hughes, the number of oilrigs in USA went up by 2 to 623 in Dec '22 as compared to 621 in the previous month. While the Guar gum prices went up by 12% this month as compared to the previous month.



## WTI Crude oil

| WTI Crude oil 30th Dec '22 | % Change |
|----------------------------|----------|
| 30th Dec '22               | 2.37%    |
| 1 Week                     | 1.42%    |
| Month till date            | -0.11%   |



#### <u>Arrivals</u>



## **Guar Seed Arrivals Seasonality**

In Oct-Dec '22, Guar seed arrivals went down by 15% at 1,10,958 tonnes as compared to 1,31,723 tonnes five years average. While in Dec '22 arrivals went down by 41% to 22,023 tonnes as compared to 37,508 tonnes five-year average.





## **Guar Seed Price Seasonality**



## **Guar Gum Price seasonality**





## **Guar Gum Export seasonality**



## Guar Split export seasonality





## **Export Scenario**

## **Guar Split Exports**

India's Guar split exports increased in the month of November '2022 by 18% to 4,500 MT as compared to 3,800 MT previous month. However, the Guar split shipments up by 72% in November '22 compared to the same period last year. Out of the total exports, around 2,900 MT (64.44%) was bought by China, 900 MT (20%) bought by the USA, 580 MT (12.89%) by Canada and 120 MT (2.67%) bought by Russia.















Guar Gum Exports: India's Guar gum exports decreased in the month of November '2022 by 11% to 20,018 MT compared to 22,466 MT during previous month. However, the gum shipments went up by 15% in November 2022 compared to the