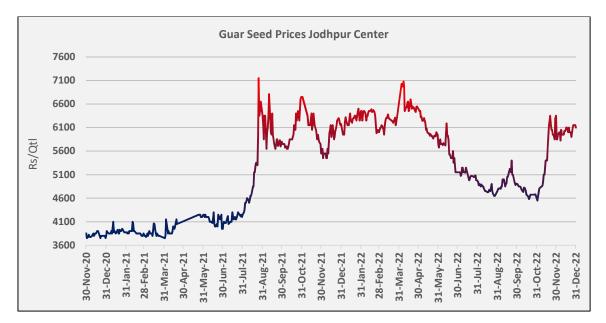

## **Executive Summary**

During the month under review, monthly average prices of Guar seed went up by 10% to Rs. 6,018/qtl. as compared to previous month at Rs. 5,489/qtl. due to good demand but lesser arrivals in the market as the farmers are reluctant to sell their stocks in anticipation of better prices in future. While the guar gum monthly average prices went up by 12% to Rs. 12,640/qtl as compared to previous month at Rs. 11,252/qtl in tandem with Guar seed prices.

## **Domestic Market Fundamentals**

During the month under review, monthly average prices of Guar seed went up by 10% to Rs. 6,018/qtl. as compared to previous month at Rs. 5,489/qtl. due to decline in arrivals in the market as the farmers are reluctant to sell their stocks in anticipation of better prices in future.

## **Guar Seed Price Seasonality**