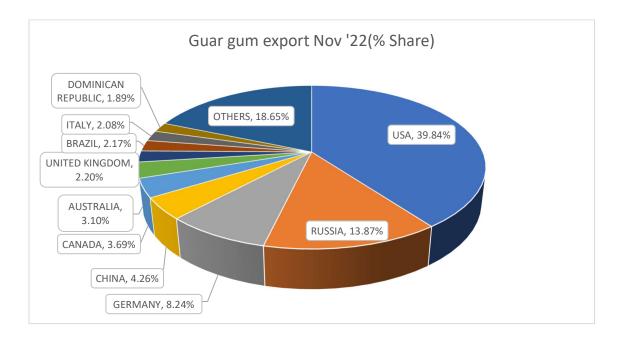

Guar Gum Exports: India's Guar gum exports decreased in the month of November '2022 by 11% to 20,018 MT compared to 22,466 MT during previous month. However, the gum shipments went up by 15% in November 2022 compared to the same period last year. Out of the total exported quantity, around 7975 MT (39.84%) was bought by the US, Russia bought 2,776 MT (13.87%), Germany 1,650 MT (8.24%), China 852 MT (4.26%) and Canada 739 MT (3.69%). We expect Guar gum export in Dec '22 around 22,000-25,000 tonnes