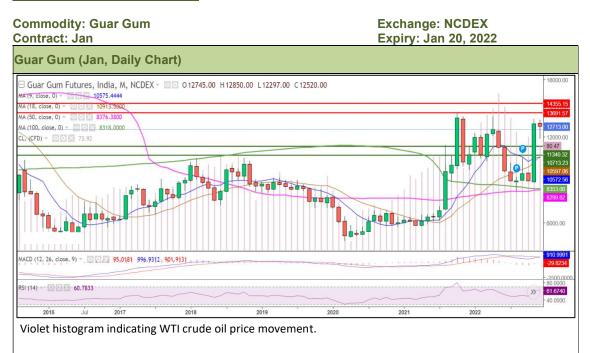

## Technical Analysis (Guar Seed)

Commodity: Guar Seed Exchange: NCDEX Expiry: Jan 20, 2022 Contract: Jan

Violet histogram indicating WTI crude oil price movement.

## Technical Commentary:

- As seen in the above chart, prices are firm, but the market has come down. Currently trading above 18,50 and 100 DMA while taking support of 9 DMA.
- During the month under review, Guar seed went down by 1.38%, market made low at 5,645 and a high at 6,100 and closed at 5,986.
- MACD oscillator momentum indicating firm sentiments.
- RSI is near 60, indicating strong buying strength.

| Weekly Supports & Resistances |       | S1   | S2    | РСР  | R1   | R2   |      |
|-------------------------------|-------|------|-------|------|------|------|------|
| Guar Seed                     | NCDEX | Jan  | 5500  | 5400 | 5986 | 6600 | 6700 |
|                               |       | Call | Entry | T1   | T2   | SL   |      |
| Guar Seed                     | NCDEX | Jan  | Buy   | 5900 | 6400 | 6500 | 5800 |