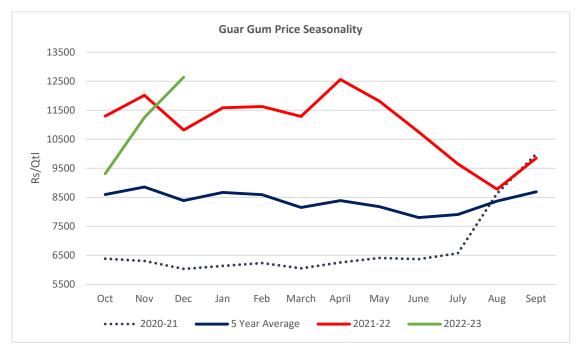

ghes, the number of oilrigs in USA went up by 2 to 623 in Dec '22 as compared to 621 in the previous month. While the Guar gum prices went up by 12% this month as compared to the previous month.



## WTI Crude oil

| WTI Crude oil 30th Dec '22 | % Change |
|----------------------------|----------|
| 30th Dec '22               | 2.37%    |
| 1 Week                     | 1.42%    |
| Month till date            | -0.11%   |



#### <u>Arrivals</u>



## **Guar Seed Arrivals Seasonality**

In Oct-Dec '22, Guar seed arrivals went down by 15% at 1,10,958 tonnes as compared to 1,31,723 tonnes five years average. While in Dec '22 arrivals went down by 41% to 22,023 tonnes as compared to 37,508 tonnes five-year average.





## **Guar Seed Price Seasonality**



## **Guar Gum Price seasonality**





## **Guar Gum Export seasonality**



## Guar Split export seasonality





## **Export Scenario**

## **Guar Split Exports**

India's Guar split exports increased in the month of November '2022 by 18% to 4,500 MT as compared to 3,800 MT previous month. However, the Guar split shipments up by 72% in November '22 compared to the same period last year. Out of the total exports, around 2,900 MT (64.44%) was bought by China, 900 MT (20%) bought by the USA, 580 MT (12.89%) by Canada and 120 MT (2.67%) bought by Russia.















Guar Gum Exports: India's Guar gum exports decreased in the month of November '2022 by 11% to 20,018 MT compared to 22,466 MT during previous month. However, the gum shipments went up by 15% in November 2022 compared to the same period last year. Out of the tot