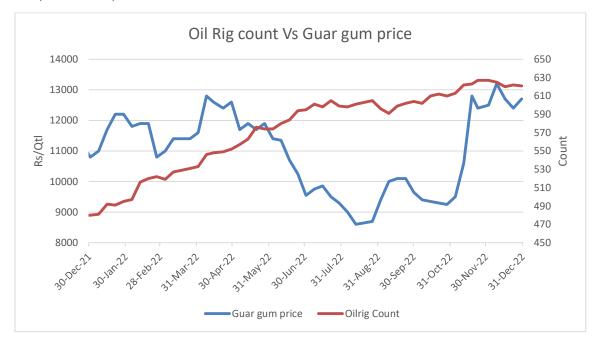

As per data released by Baker Hughes, the number of oilrigs in USA went up by 2 to 623 in Dec '22 as compared to 621 in the previous month.

## **Oilrig count Vs Guar gum price**

As per data released by Baker Hughes, the number of oilrigs in USA went up by 2 to 623 in Dec '22 as compared to 621 in the previous month. While the Guar gum prices went up by 12% this month as compared to the previous month.