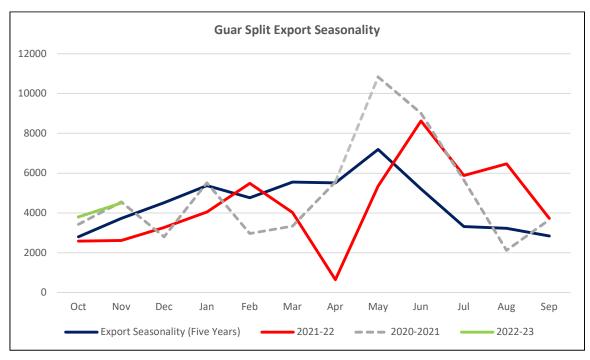

## Guar Split export seasonality

## **Guar Split Exports**

India's Guar split exports increased in the month of November '2022 by 18% to 4,500 MT as compared to 3,800 MT previous month. However, the Guar split shipments up by 72% in November '22 compared to the same period last year. Out of the total exports, around 2,900 MT (64.44%) was bought by China, 900 MT (20%) bought by the USA, 580 MT (12.89%) by Canada and 120 MT (2.67%) bought by Russia.