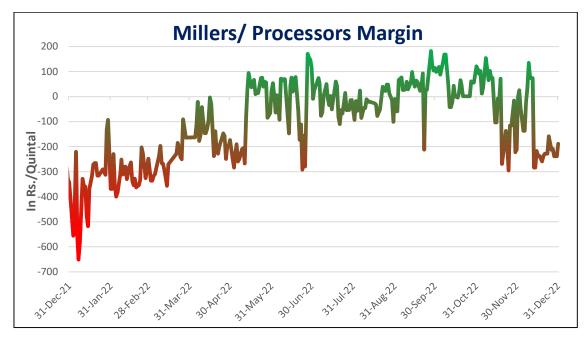

## **Millers/Processors Margin**

As seen in the chart, the average net crush margin of guar seed slumped in December '22 to -144/ Qtl as compared to -44/ Qtl in November '22, due to firm guar seed prices.