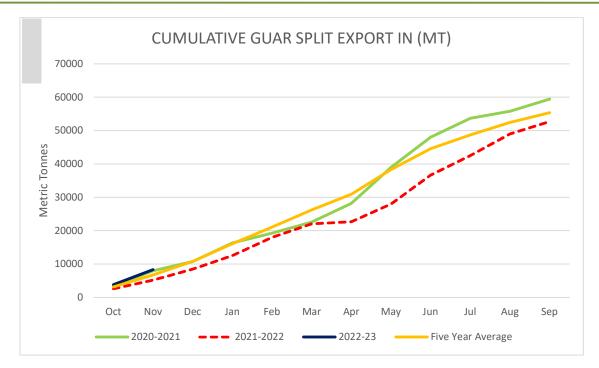

## **Total Cumulative Guar exports**

Oct-Nov '22 recorded up by 11% to 5.07 Lakh tonnes as compared to 4.59 Lakh tonnes previous year same period.