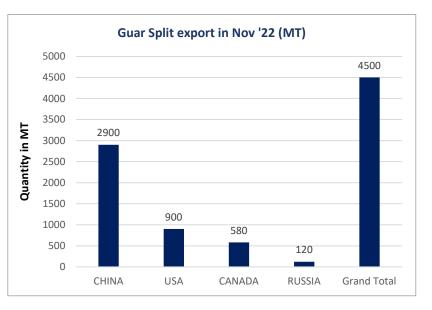

## **Guar Split Exports**

India's Guar split exports increased in the month of November '2022 by 18% to 4,500 MT as compared to 3,800 MT previous month. However, the Guar split shipments up by 72% in November '22 compared to the same period last year. Out of the total exports, around 2,900 MT (64.44%) was bought by China, 900 MT (20%) bought by the USA, 580 MT (12.89%) by Canada and 120 MT (2.67%) bought by Russia.