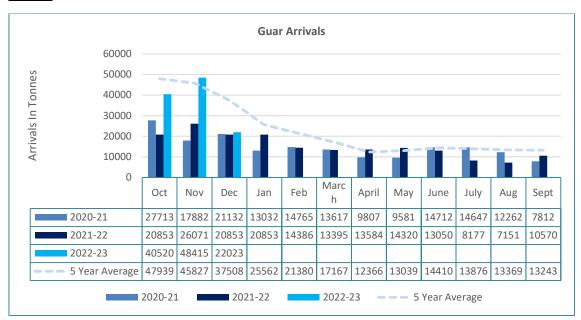

## **Guar Seed Arrivals Seasonality**

In Oct-Dec '22, Guar seed arrivals went down by 15% at 1,10,958 tonnes as compared to 1,31,723 tonnes five years average. While in Dec '22 arrivals went down by 41% to 22,023 tonnes as compared to 37,508 tonnes five-year average.