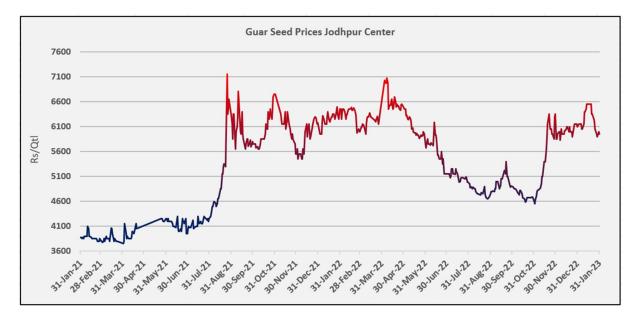

#### **Domestic Market Fundamentals**

During the month under review, monthly average prices of Guar seed went up by 4% to Rs. 6,256/qtl. as compared to previous month at Rs. 6,018/qtl. due to decline in arrivals in the market as the farmers are reluctant to sell their stocks in anticipation of better prices in future.

# Technical Commentary:

- As seen in the above chart, the market is currently trading above 9,18,50 and 100 DMA, indicating bullish sentiments.
- During the month under review, Guar seed prices were firm but went marginally down by 0.03%, market made low at 5,650 and a high at 6,531 and closed at 5,984.
- MACD oscillator momentum indicating firm sentiments.
- RSI is near 60, indicating strong buying strength.