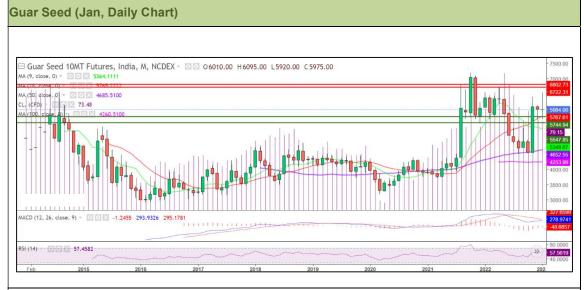

#### Technical Analysis (Guar Seed)

Commodity: Guar Seed Exchange: NCDEX Expiry: Feb 20, 2023 Contract: Feb

Violet histogram indicating WTI crude oil price movement.

# Technical Commentary:

- As seen in the above chart, the market is currently trading above 9,18,50 and 100 DMA, indicating bullish sentiments.
- During the month under review, Guar seed prices were firm but went marginally down by 0.03%, market made low at 5,650 and a high at 6,531 and closed at 5,984.
- MACD oscillator momentum indicating firm sentiments.
- RSI is near 60, indicating strong buying strength.

| Weekly Supports & Resistances |       |      | S1    | S2   | PCP  | R1   | R2   |
|-------------------------------|-------|------|-------|------|------|------|------|
| Guar Seed NCDEX Feb           |       | 5690 | 5500  | 5984 | 6600 | 6700 |      |
|                               |       | Call | Entry | T1   | T2   | SL   |      |
| Guar Seed                     | NCDEX | Feb  | Buy   | 5900 | 6400 | 6500 | 5800 |