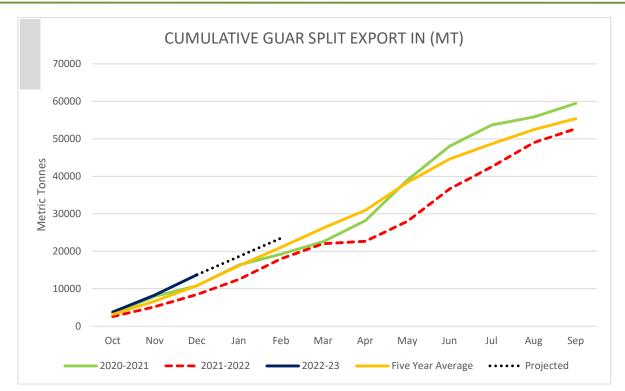

# **Total Cumulative Guar exports**

Oct-Dec '22 recorded up by 7% to 7.93 Lakh tonnes as compared to 7.45 Lakh tonnes previous year same period.