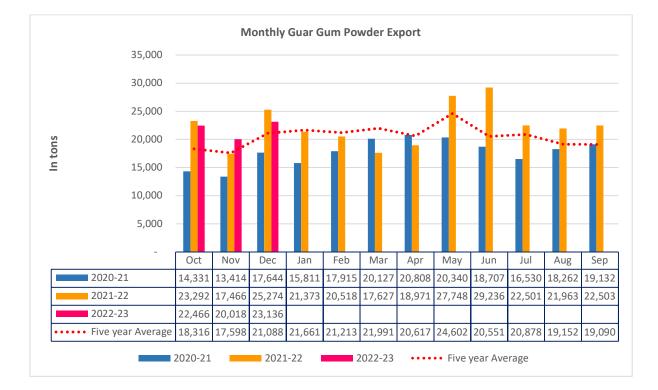

# **Guar Gum Export seasonality**

Guar Split export seasonality

#### **Guar Split Exports**

India's Guar split exports increased in the month of December '2022 by 21% to 5,440 MT as compared to 4,500 MT previous month. While, the Guar split shipments went up by 66% in December '22 compared to the same period last year. Out of the total exports, around 3,400 MT (62.5%) was bought by China, 1520 MT (28%) bought by the USA, 220 MT (4.04%) by Germany, 120 MT by Netherlands as well as by Switzerland and 60 MT by Canada.

Guar Gum Exports: India's Guar gum exports increased in the month of December '2022 by 16% to 23,136 MT compared to 20,018 MT in the previous month. However, the gum shipments went down by 8% in December 2022 as compared to the same period last year. Out of the total exported quantity, around 10,734 MT (46.4%) was bought by the US, 2,412 MT (10.42%) by Russia, 2,365 MT (10.22%) by Germany, 658 MT (2.84%) by China and 561 MT (2.42%) by UK. We expect Guar gum export in Jan '22 to be around 22,000-25,000 tonnes.