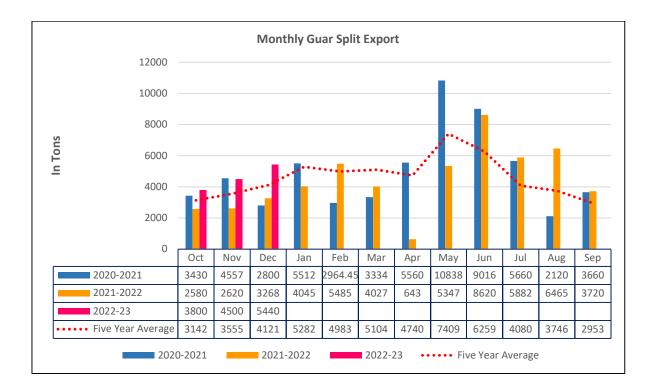

# **Guar Gum Export seasonality**

Guar Split export seasonality

#### **Guar Split Exports**

India's Guar split exports increased in the month of December '2022 by 21% to 5,440 MT as compared to 4,500 MT previous month. While, the Guar split shipments went up by 66% in December '22 compared to the same period last year. Out of the total exports, around 3,400 MT (62.5%) was bought by China, 1520 MT (28%) bought by the USA, 220 MT (4.04%) by Germany, 120 MT by Netherlands as well as by Switzerland and 60 MT by Canada.