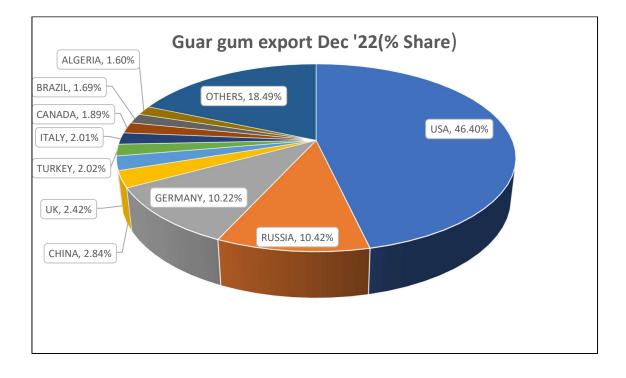

Guar Gum Exports: India's Guar gum exports increased in the month of December '2022 by 16% to 23,136 MT compared to 20,018 MT in the previous month. However, the gum shipments went down by 8% in December 2022 as compared to the same period last year. Out of the total exported quantity, around 10,734 MT (46.4%) was bought by the US, 2,412 MT (10.42%) by Russia, 2,365 MT (10.22%) by Germany, 658 MT (2.84%) by China and 561 MT (2.42%) by UK. We expect Guar gum export in Jan '22 to be around 22,000-25,000 tonnes.