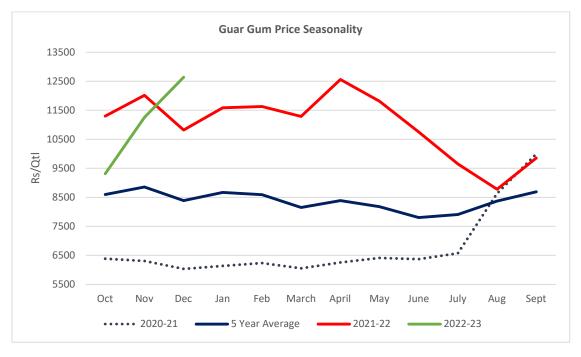

number of oilrigs in USA went down by 7 to 616 in Jan '23 as compared to 623 in the previous month. While the average Guar gum prices went up by 4% this month as compared to the previous month.



## WTI Crude Oil

| WTI Crude Oil 3rd Feb '23 | % Change |
|---------------------------|----------|
| 03rd Feb '23              | -0.13%   |
| 1 Week                    | -4.75%   |
| Month till date           | -1.64%   |



#### <u>Arrivals</u>



#### **Guar Seed Arrivals Seasonality**

In Oct-Dec '22, Guar seed arrivals went down by 15% at 1,10,958 tonnes as compared to 1,31,723 tonnes five years average. While in Dec '22 arrivals went down by 41% to 22,023 tonnes as compared to 37,508 tonnes five-year average.





#### **Guar Seed Price Seasonality**



#### **Guar Gum Price seasonality**





# **Guar Gum Export seasonality**



Guar Split export seasonality





#### **Export Scenario**

#### **Guar Split Exports**

India's Guar split exports increased in the month of December '2022 by 21% to 5,440 MT as compared to 4,500 MT previous month. While, the Guar split shipments went up by 66% in December '22 compared to the same period last year. Out of the total exports, around 3,400 MT (62.5%) was bought by China, 1520 MT (28%) bought by the USA, 220 MT (4.04%) by Germany, 120 MT by Netherlands as well as by Switzerland and 60 MT by Canada.















Guar Gum Exports: India's Guar gum exports increased in the month of December '2022 by 16% to 23,136 MT compared to 20,018 MT in the previous month. However, the gum shipments went down by 8% in December 2022 as compared to t