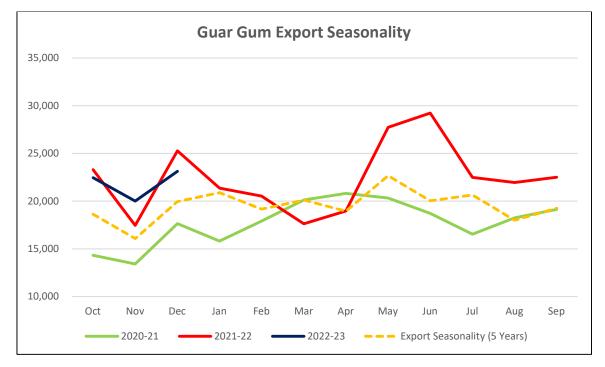

# **Guar Gum Export seasonality**

Guar Split export seasonality

Guar Gum Exports: India's Guar gum exports increased in the month of December '2022 by 16% to 23,136 MT compared to 20,018 MT in the previous month. However, the gum shipments went down by 8% in December 2022 as compared to the same period last year. Out of the total exported quantity, around 10,734 MT (46.4%) was bought by the US, 2,412 MT (10.42%) by Russia, 2,365 MT (10.22%) by Germany, 658 MT (2.84%) by China and 561 MT (2.42%) by UK. We expect Guar gum export in Jan '22 to be around 22,000-25,000 tonnes.