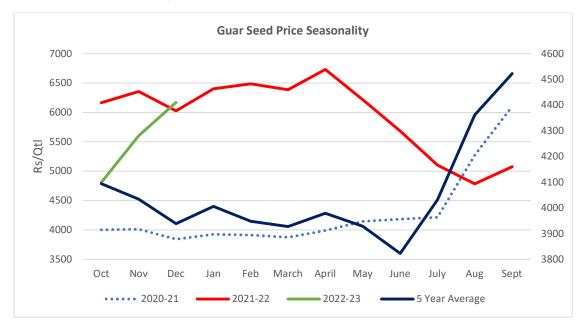

released by Baker Hughes, the average number of oilrigs in USA went down by 7 to 616 in Jan '23 as compared to 623 in the previous month. While the average Guar gum prices went up by 4% this month as compared to the previous month.



## WTI Crude Oil

| WTI Crude Oil 3rd Feb '23 | % Change |
|---------------------------|----------|
| 03rd Feb '23              | -0.13%   |
| 1 Week                    | -4.75%   |
| Month till date           | -1.64%   |



#### <u>Arrivals</u>



#### **Guar Seed Arrivals Seasonality**

In Oct-Dec '22, Guar seed arrivals went down by 15% at 1,10,958 tonnes as compared to 1,31,723 tonnes five years average. While in Dec '22 arrivals went down by 41% to 22,023 tonnes as compared to 37,508 tonnes five-year average.





#### **Guar Seed Price Seasonality**



#### **Guar Gum Price seasonality**





# **Guar Gum Export seasonality**



Guar Split export seasonality





#### **Export Scenario**

#### **Guar Split Exports**

India's Guar split exports increased in the month of December '2022 by 21% to 5,440 MT as compared to 4,500 MT previous month. While, the Guar split shipments went up by 66% in December '22 compared to the same period last year. Out of the total exports, around 3,400 MT (62.5%) was bought by China, 1520 MT (28%) bought by the USA, 220 MT (4.04%) by Germany, 120 MT by Netherlands as well as by Switzerland and 60 MT by Canada.















Guar Gum Exports: India's Guar gum exports increased in the month of December '2022 by 16% to 23,136 MT compared to 20,018 MT in the previous month. However, the gum shipments went down