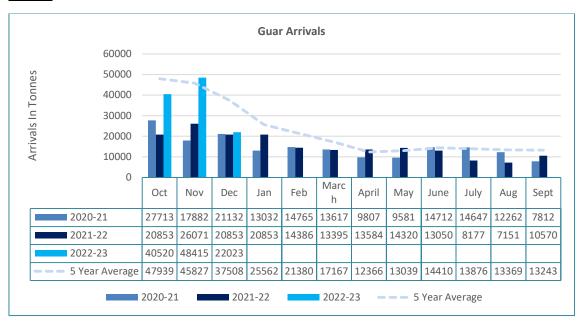

#### **Guar Seed Arrivals Seasonality**

In Oct-Dec '22, Guar seed arrivals went down by 15% at 1,10,958 tonnes as compared to 1,31,723 tonnes five years average. While in Dec '22 arrivals went down by 41% to 22,023 tonnes as compared to 37,508 tonnes five-year average.