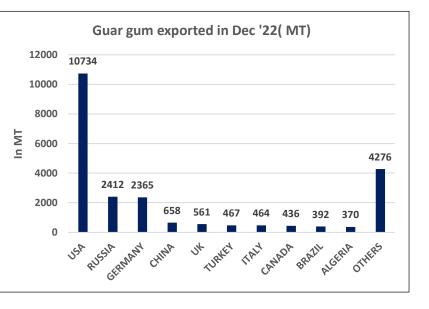

Guar Gum Exports: India's Guar gum exports increased in the month of December '2022 by 16% to 23,136 MT compared to 20,018 MT in the previous month. However, the gum shipments went down by 8% in December 2022 as compared to the same period last year. Out of the total exported quantity, around 10,734 MT (46.4%) was bought by the US, 2,412 MT (10.42%) by Russia, 2,365 MT (10.22%) by Germany, 658 MT (2.84%) by China and 561 MT (2.42%) by UK. We expect Guar gum export in Jan '22 to be around 22,000-25,000 tonnes.