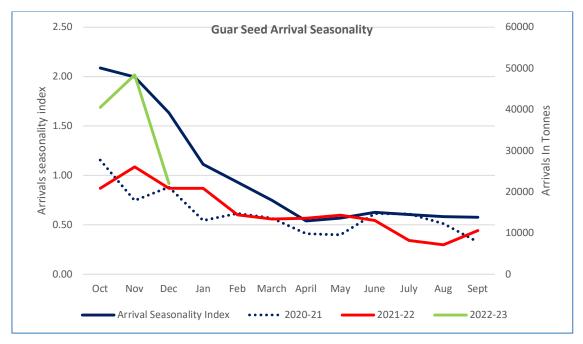

#### **Guar Seed Arrivals Seasonality**

In Oct-Dec '22, Guar seed arrivals went down by 15% at 1,10,958 tonnes as compared to 1,31,723 tonnes five years average. While in Dec '22 arrivals went down by 41% to 22,023 tonnes as compared to 37,508 tonnes five-year average.