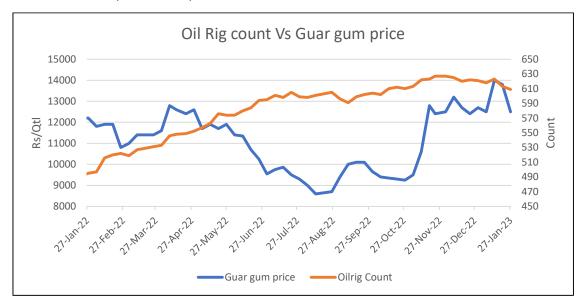

As per data released by Baker Hughes, the average number of oilrigs in USA went down by 7 to 616 in Jan '23 as compared to 623 in the previous month.

# **Oilrig count Vs Guar gum price**

As per data released by Baker Hughes, the average number of oilrigs in USA went down by 7 to 616 in Jan '23 as compared to 623 in the previous month. While the average Guar gum prices went up by 4% this month as compared to the previous month.