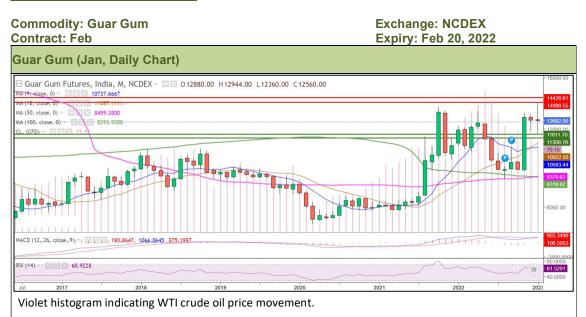

# Technical Analysis (Guar Gum)

# Technical Commentary:

- As seen in the above chart, market is currently trading above 9,18,50 and 100 DMA, indicating bullish sentiments.
- During the month under review, Guar gum prices went down marginally by 0.24%. Market made low at 11,657, high at 14,052 and closed at 12,682.
- MACD is indicating firm sentiments.
- RSI is near 60, indicating good buying strength.

| Weekly Supports & Resistances |       | S1   | S2    | РСР   | R1    | R2    |       |
|-------------------------------|-------|------|-------|-------|-------|-------|-------|
| Guar Gum                      | NCDEX | Feb  | 11300 | 11200 | 12750 | 13400 | 13600 |
| Weekly Trade Call             |       | Call | Entry | T1    | Т2    | SL    |       |
| Guar Gum                      | NCDEX | Feb  | Buy   | 12850 | 13200 | 13500 | 12750 |