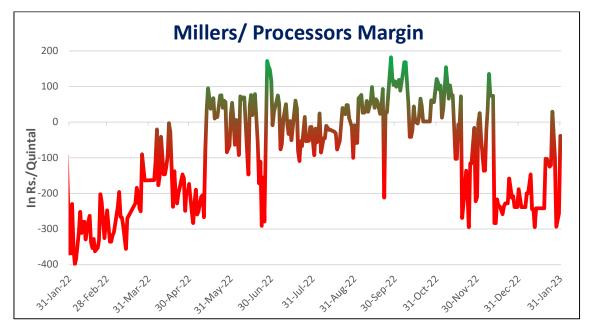

## **Millers/Processors Margin**

As seen in the chart, the average net crush margin of guar seed declined in January '23 to -194/ Qtl as compared to -145/ Qtl in December '22, due to firm guar seed prices.