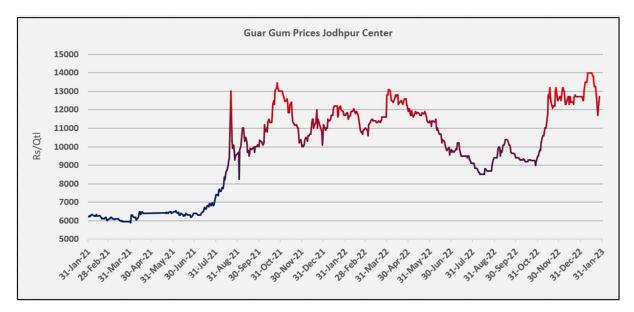

During the month under review, guar gum monthly average prices extended previous month gains and went up by 4.4% to Rs. 13,196/qtl as compared to previous month at Rs. 12,640/qtl in tandem with Guar seed prices and good demand.

# Technical Commentary:

- As seen in the above chart, market is currently trading above 9,18,50 and 100 DMA, indicating bullish sentiments.
- During the month under review, Guar gum prices went down marginally by 0.24%. Market made low at 11,657, high at 14,052 and closed at 12,682.
- MACD is indicating firm sentiments.
- RSI is near 60, indicating good buying strength.