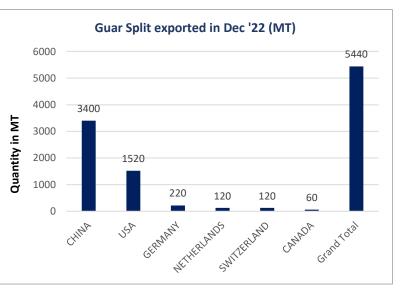

#### **Guar Split Exports**

India's Guar split exports increased in the month of December '2022 by 21% to 5,440 MT as compared to 4,500 MT previous month. While, the Guar split shipments went up by 66% in December '22 compared to the same period last year. Out of the total exports, around 3,400 MT (62.5%) was bought by China, 1520 MT (28%) bought by the USA, 220 MT (4.04%) by Germany, 120 MT by Netherlands as well as by Switzerland and 60 MT by Canada.