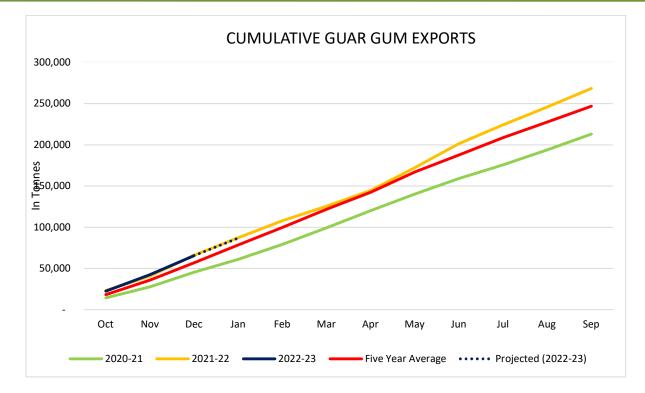

# **Guar Gum Export seasonality**

Guar Split export seasonality

# **Total Cumulative Guar exports**

Oct-Dec '22 recorded up by 7% to 7.93 Lakh tonnes as compared to 7.45 Lakh tonnes previous year same period.