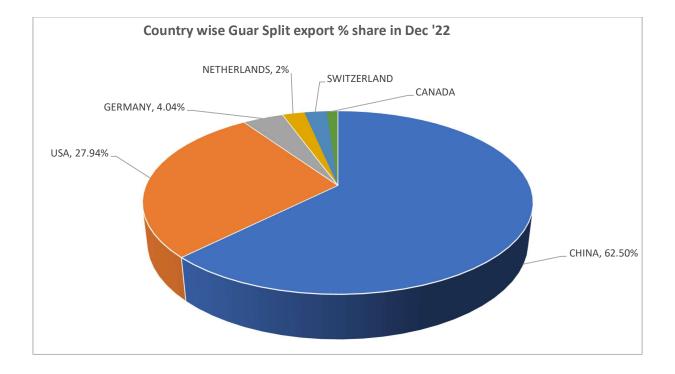

#### **Guar Split Exports**

India's Guar split exports increased in the month of December '2022 by 21% to 5,440 MT as compared to 4,500 MT previous month. While, the Guar split shipments went up by 66% in December '22 compared to the same period last year. Out of the total exports, around 3,400 MT (62.5%) was bought by China, 1520 MT (28%) bought by the USA, 220 MT (4.04%) by Germany, 120 MT by Netherlands as well as by Switzerland and 60 MT by Canada.