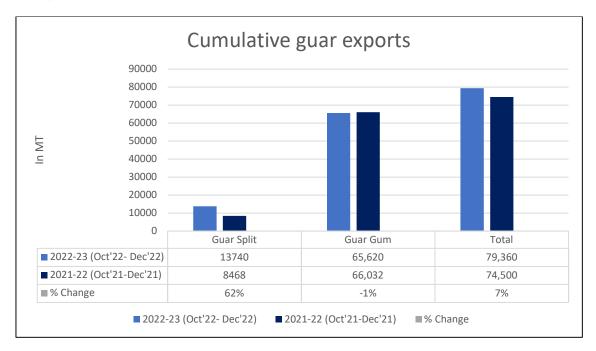

# **Total Cumulative Guar exports**

Oct-Dec '22 recorded up by 7% to 7.93 Lakh tonnes as compared to 7.45 Lakh tonnes previous year same period.