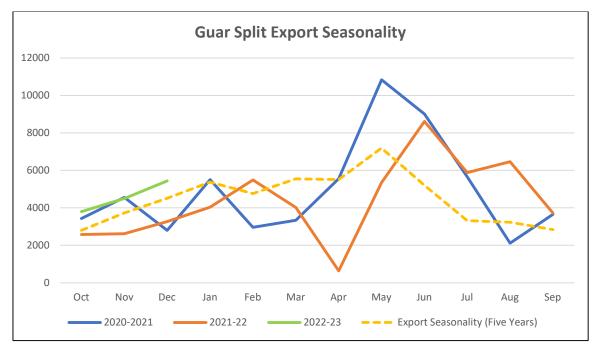

623 in the previous month. While the average Guar gum prices went up by 4% this month as compared to the previous month.



## WTI Crude Oil

| WTI Crude Oil 3rd Feb '23 | % Change |
|---------------------------|----------|
| 03rd Feb '23              | -0.13%   |
| 1 Week                    | -4.75%   |
| Month till date           | -1.64%   |



#### <u>Arrivals</u>



#### **Guar Seed Arrivals Seasonality**

In Oct-Dec '22, Guar seed arrivals went down by 15% at 1,10,958 tonnes as compared to 1,31,723 tonnes five years average. While in Dec '22 arrivals went down by 41% to 22,023 tonnes as compared to 37,508 tonnes five-year average.





#### **Guar Seed Price Seasonality**



#### **Guar Gum Price seasonality**





# **Guar Gum Export seasonality**



Guar Split export seasonality





#### **Export Scenario**

#### **Guar Split Exports**

India's Guar split exports increased in the month of December '2022 by 21% to 5,440 MT as compared to 4,500 MT previous month. While, the Guar split shipments went up by 66% in December '22 compared to the same period last year. Out of the total exports, around 3,400 MT (62.5%) was bought by China, 1520 MT (28%) bought by the USA, 220 MT (4.04%) by Germany, 120 MT by Netherlands as well as by Switzerland and 60 MT by Canada.















Guar Gum Exports: India's Guar gum exports increased in the month of December '2022 by 16% to 23,136 MT compared to 20,018 MT in the previous month. However, the gum shipments went down by 8% in December 2022 as compared to the same period last year. Out of the total exported quantity, around 10,