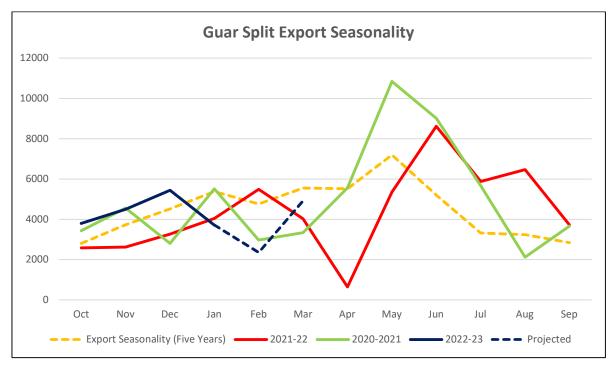

wer down.





#### Arrivals



## **Guar Seed Arrivals Seasonality**

In the period between Oct-Feb '23, Guar seed arrivals went down by 34% at 1,33,482 tonnes as compared to 1,78,216 tonnes five years average. While in Feb '23 too, the arrivals went down by 49% to 10,953 tonnes as compared to 21,380 tonnes five-year average.





## **Guar Seed Price Seasonality**

The guar seed prices in the month of Feb'23 went up by 27% as compared to five-year average price while compared to the previous month, it decreased by 7%.



## **Guar Gum Price seasonality**

The guar gum prices in the month of Feb'23 went up by 45% as compared to five-year average price while compared to the previous month, it decreased by 5%.





## **Guar Gum Export seasonality**



## **Guar Split export seasonality**





#### **Export Scenario**

#### **Guar Split Exports**

India's guar split exports decreased in the month of Jan '2023 by 32% to 3,711 tonnes compared to 5,440 tonnes previous month at an average FoB of US \$1,936 per tonne in the month of Jan '23 compared to US \$1,609 per tonne previous month. However, the guar split shipments gone down by 8% in Jan '23 compared to the same period last year. Of the total exported quantity, around 3,000 tonnes bought by China, US 630 tonnes and Switzerland 80 tonnes.













**Guar Gum Exports:** India's guar gum exports decreased in the month of January 2023 by 8% to 21,326 tonnes compared to 23,136 tonnes during previous month at an average FoB of US \$1482 per tonne in the month of Jan '2023 as compared to US \$1312 per tonne previous month. Fu