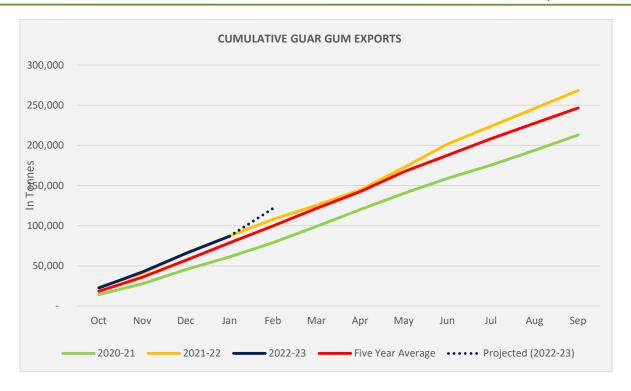

## **Guar Gum Export seasonality**

**Total Cumulative Guar exports**: Oct-Jan '23 recorded 4% higher exports at 10.4 Lakh tonnes as compared to 9.9 Lakh tonnes previous year same period.