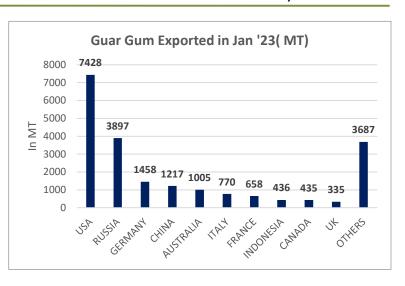

**Guar Gum Exports:** India's guar gum exports decreased in the month of January 2023 by 8% to 21,326 tonnes compared to 23,136 tonnes during previous month at an average FoB of US \$1482 per tonne in the month of Jan '2023 as compared to US \$1312 per tonne previous month. Further, the gum shipments were marginally down by 0.2% in Jan '2023 as compared to the corresponding year. Out of the total exported quantity, around 7,428 tonnes bought by USA, Russia 3,897 tonnes, Germany 1,458 tonnes, China 1,217 tonnes, Australia 1,005 tonnes and Italy 770 tonnes.