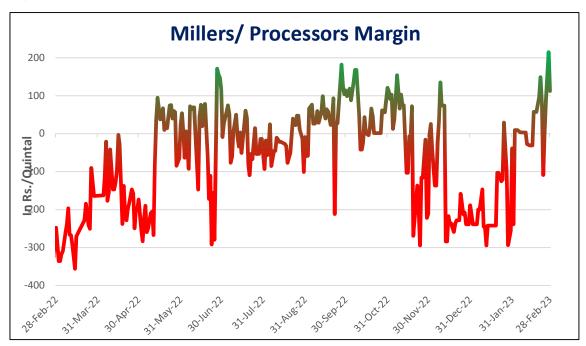

## Millers/Processors Margin

As seen in the chart, the average net crush margin of guar seed increased in February '23 to 20/ Qtl as compared to -194/ Qtl in January '23, due to correction in guar seed prices in the previous month and improvement in churi and korma demand.