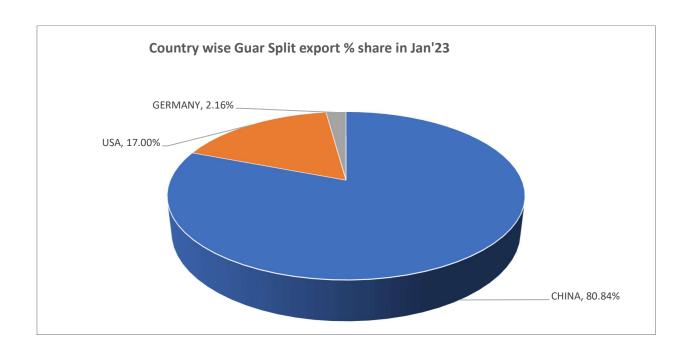

#### **Guar Split Exports**

India's guar split exports decreased in the month of Jan '2023 by 32% to 3,711 tonnes compared to 5,440 tonnes previous month at an average FoB of US \$1,936 per tonne in the month of Jan '23 compared to US \$1,609 per tonne previous month. However, the guar split shipments gone down by 8% in Jan '23 compared to the same period last year. Of the total exported quantity, around 3,000 tonnes bought by China, US 630 tonnes and Switzerland 80 tonnes.