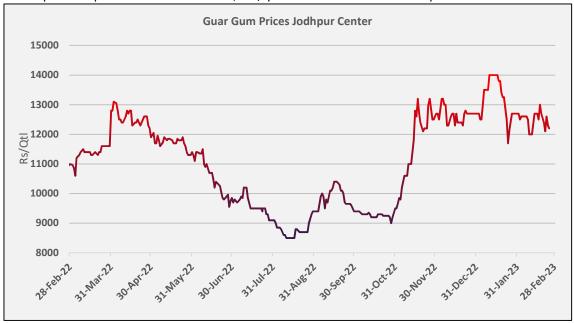

#### **Executive Summary**

During the month under review, monthly average prices of Guar seed went down by 7% to Rs. 5,830/qtl. as compared to previous month at Rs. 6,260/qtl. due to lower demand in the market and decline in arrivals as the farmers are reluctant to sell their stocks in anticipation of better prices in future. The guar gum monthly average prices also went down by 5% to Rs. 12,504/qtl as compared to previous month at Rs. 13,195/qtl in tandem with Guar seed prices.

During the month under review, guar gum monthly average prices went down by 5% to Rs. 12,504/qtl as compared to previous month at Rs. 13,195/qtl in tandem with Guar seed prices.

## **Guar Gum Price seasonality**

The guar gum prices in the month of Feb'23 went up by 45% as compared to five-year average price while compared to the previous month, it decreased by 5%.