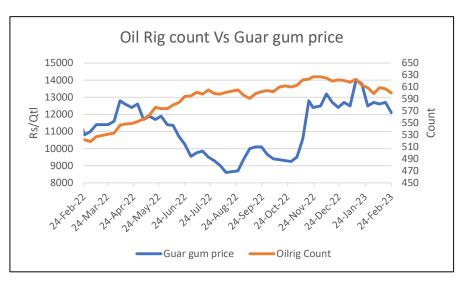

As per data released by Baker Hughes, the average number of oilrigs in USA went down by 12 to 604 in Feb '23 as compared to 616 in the previous month.

#### Oilrig count Vs Guar gum price

As per data released by Baker Hughes, the average number of oilrigs in USA went down by 12 to 604 in Feb '23 as compared to 616 in the previous month. While the average Guar gum prices also went down by 5% this month as compared to the previous month. The recent correction in domestic guar gum prices in February indicates low demand from the US as its oil rig count is under correction.