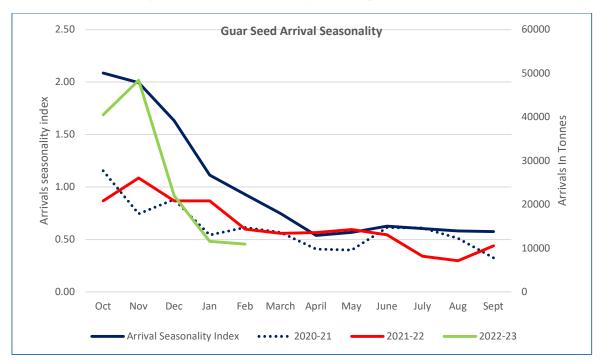

## **Guar Seed Arrivals Seasonality**

In the period between Oct-Feb '23, Guar seed arrivals went down by 34% at 1,33,482 tonnes as compared to 1,78,216 tonnes five years average. While in Feb '23 too, the arrivals went down by 49% to 10,953 tonnes as compared to 21,380 tonnes five-year average.