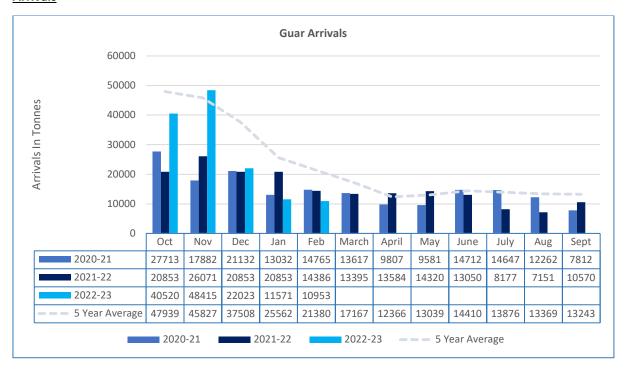

#### Arrivals

## **Guar Seed Arrivals Seasonality**

In the period between Oct-Feb '23, Guar seed arrivals went down by 34% at 1,33,482 tonnes as compared to 1,78,216 tonnes five years average. While in Feb '23 too, the arrivals went down by 49% to 10,953 tonnes as compared to 21,380 tonnes five-year average.