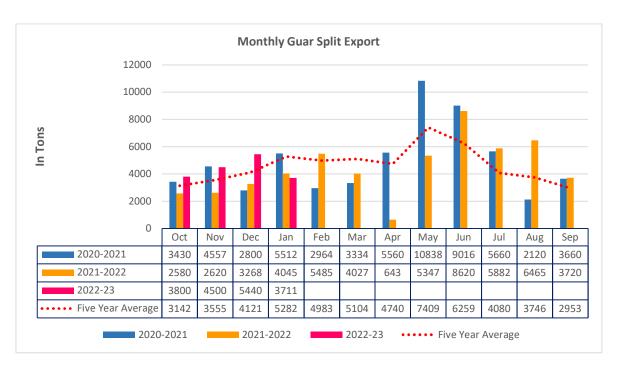

## **Guar Split export seasonality**

#### **Guar Split Exports**

India's guar split exports decreased in the month of Jan '2023 by 32% to 3,711 tonnes compared to 5,440 tonnes previous month at an average FoB of US \$1,936 per tonne in the month of Jan '23 compared to US \$1,609 per tonne previous month. However, the guar split shipments gone down by 8% in Jan '23 compared to the same period last year. Of the total exported quantity, around 3,000 tonnes bought by China, US 630 tonnes and Switzerland 80 tonnes.