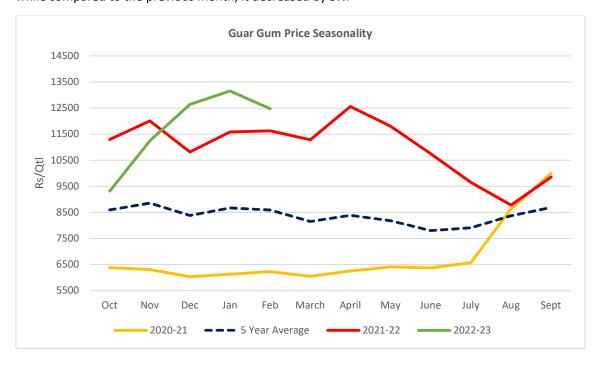

## **Guar Gum Price seasonality**

The guar gum prices in the month of Feb'23 went up by 45% as compared to five-year average price while compared to the previous month, it decreased by 5%.