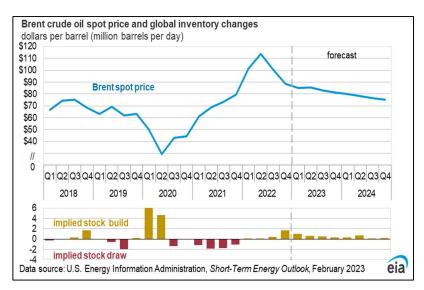

#### **Crude Oil price forecast (Global):**

In the first quarter of 2023, the Brent spot price is expected to average at \$85/b. However, it is expected that global oil production will continue to exceed demand throughout forecast period, resulting continuous accumulation of global oil inventory until 2024 and consequent reduction in oil prices. As a result, the average spot price for Brent crude oil is projected to decrease to \$82/b in 2H23 and further drop to \$78/b in 2024. The decline in crude oil prices are expected to impact India's domestic guar gum prices as well, as its demand from the importer countries might lower down.