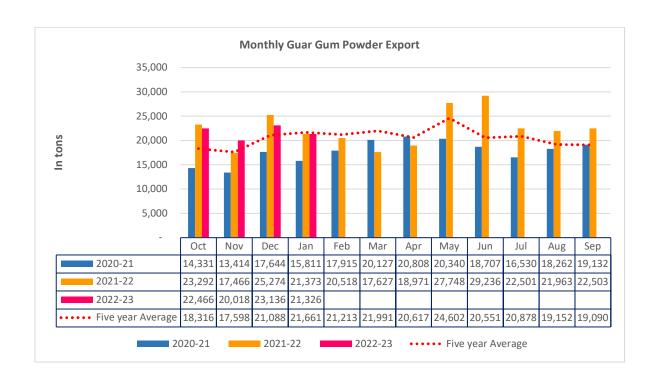

**Guar Gum Exports:** India's guar gum exports decreased in the month of January 2023 by 8% to 21,326 tonnes compared to 23,136 tonnes during previous month at an average FoB of US \$1482 per tonne in the month of Jan '2023 as compared to US \$1312 per tonne previous month. Further, the gum shipments were marginally down by 0.2% in Jan '2023 as compared to the corresponding year. Out of the total exported quantity, around 7,428 tonnes bought by USA, Russia 3,897 tonnes, Germany 1,458 tonnes, China 1,217 tonnes, Australia 1,005 tonnes and Italy 770 tonnes.

## **Guar Gum Export seasonality**