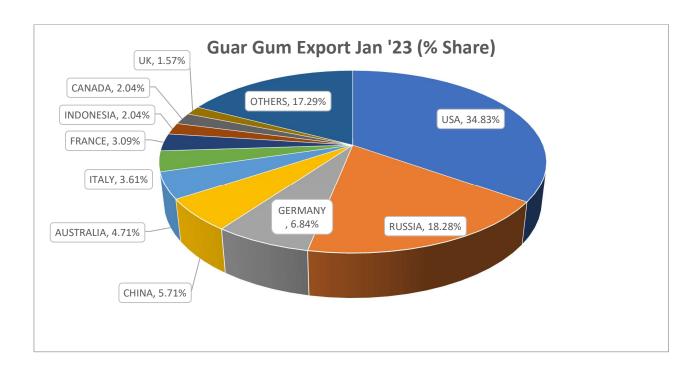

**Guar Gum Exports:** India's guar gum exports decreased in the month of January 2023 by 8% to 21,326 tonnes compared to 23,136 tonnes during previous month at an average FoB of US \$1482 per tonne in the month of Jan '2023 as compared to US \$1312 per tonne previous month. Further, the gum shipments were marginally down by 0.2% in Jan '2023 as compared to the corresponding year. Out of the total exported quantity, around 7,428 tonnes bought by USA, Russia 3,897 tonnes, Germany 1,458 tonnes, China 1,217 tonnes, Australia 1,005 tonnes and Italy 770 tonnes.