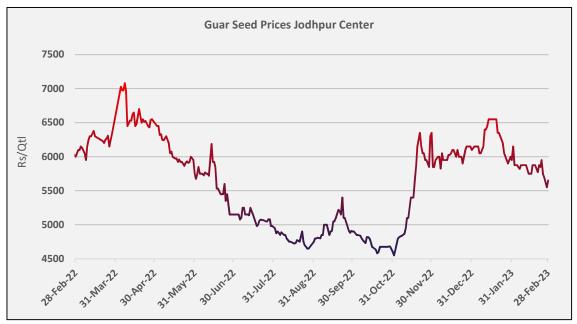

#### **Executive Summary**

During the month under review, monthly average prices of Guar seed went down by 7% to Rs. 5,830/qtl. as compared to previous month at Rs. 6,260/qtl. due to lower demand in the market and decline in arrivals as the farmers are reluctant to sell their stocks in anticipation of better prices in future. The guar gum monthly average prices also went down by 5% to Rs. 12,504/qtl as compared to previous month at Rs. 13,195/qtl in tandem with Guar seed prices.

## **Domestic Market Fundamentals**

During the month under review, monthly average prices of Guar seed went down by 7% to Rs. 5,830/qtl. as compared to previous month at Rs. 6,260/qtl. amid the falling guar seed arrivals and weak demand in the market.

## **Guar Seed Price Seasonality**

The guar seed prices in the month of Feb'23 went up by 27% as compared to five-year average price while compared to the previous month, it decreased by 7%.