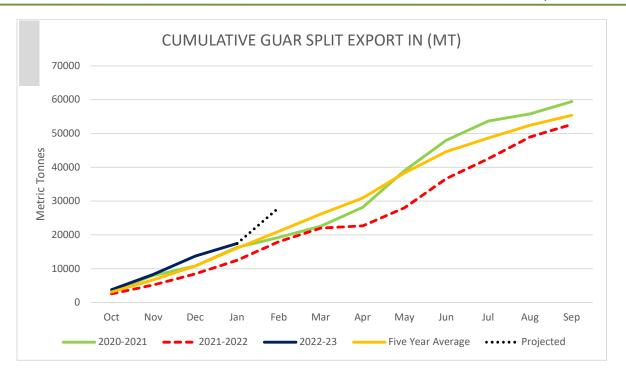

## **Guar Split export seasonality**

#### **Guar Split Exports**

India's guar split exports decreased in the month of Jan '2023 by 32% to 3,711 tonnes compared to 5,440 tonnes previous month at an average FoB of US \$1,936 per tonne in the month of Jan '23 compared to US \$1,609 per tonne previous month. However, the guar split shipments gone down by 8% in Jan '23 compared to the same period last year. Of the total exported quantity, around 3,000 tonnes bought by China, US 630 tonnes and Switzerland 80 tonnes.