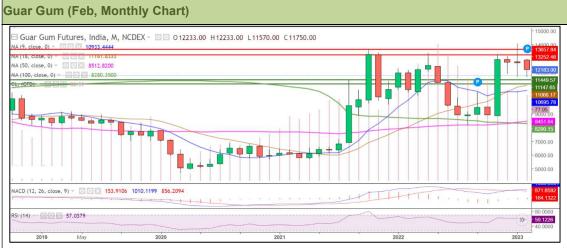

## Technical Analysis (Guar Gum)

Commodity: Guar Gum Exchange: NCDEX Contract: Mar Expiry: Apr 20, 2023

Violet histogram indicating WTI crude oil price movement.

#### Technical Commentary:

- As seen in the above chart, market is currently trading above 9,50 and 100 DMA, while it is below 18 DMA, indicating firm market sentiments.
- During the month under review, Guar gum prices went down by 3.93%. Market made low at 11,625, high at 12,944 and closed at 12,183.
- MACD is indicating bearish sentiments.
- RSI is near 60, indicating firm buying strength.

| Weekly Supports & Resistances |       | S1   | S2    | PCP   | R1    | R2    |       |
|-------------------------------|-------|------|-------|-------|-------|-------|-------|
| Guar Gum                      | NCDEX | Mar  | 11500 | 11400 | 12183 | 13300 | 13400 |
| Weekly Trade Call             |       | Call | Entry | T1    | T2    | SL    |       |
| Guar Gum                      | NCDEX | Mar  | SELL  | 12250 | 11600 | 13500 | 12300 |