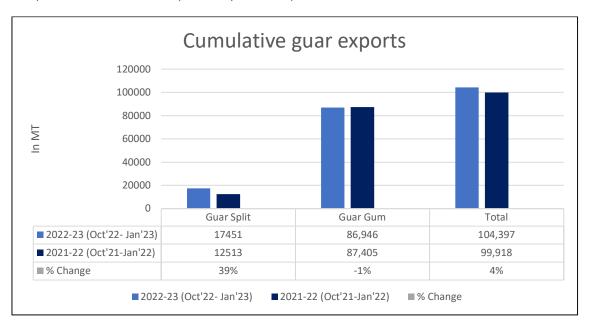

#### **Guar Split Exports**

India's guar split exports decreased in the month of Jan '2023 by 32% to 3,711 tonnes compared to 5,440 tonnes previous month at an average FoB of US \$1,936 per tonne in the month of Jan '23 compared to US \$1,609 per tonne previous month. However, the guar split shipments gone down by 8% in Jan '23 compared to the same period last year. Of the total exported quantity, around 3,000 tonnes bought by China, US 630 tonnes and Switzerland 80 tonnes.

**Guar Gum Exports:** India's guar gum exports decreased in the month of January 2023 by 8% to 21,326 tonnes compared to 23,136 tonnes during previous month at an average FoB of US \$1482 per tonne in the month of Jan '2023 as compared to US \$1312 per tonne previous month. Further, the gum shipments were marginally down by 0.2% in Jan '2023 as compared to the corresponding year. Out of the total exported quantity, around 7,428 tonnes bought by USA, Russia 3,897 tonnes, Germany 1,458 tonnes, China 1,217 tonnes, Australia 1,005 tonnes and Italy 770 tonnes.

**Total Cumulative Guar exports**: Oct-Jan '23 recorded 4% higher exports at 10.4 Lakh tonnes as compared to 9.9 Lakh tonnes previous year same period.