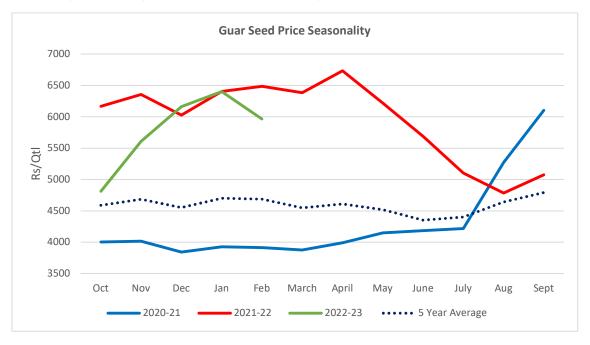

## **Guar Seed Price Seasonality**

The guar seed prices in the month of Feb'23 went up by 27% as compared to five-year average price while compared to the previous month, it decreased by 7%.