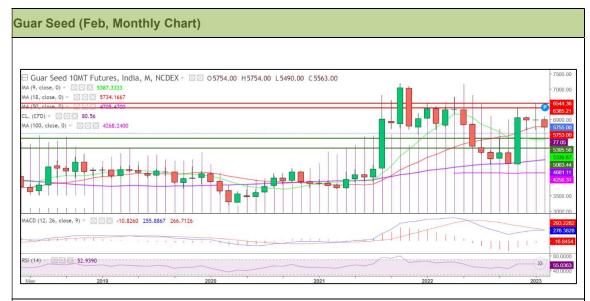

## Technical Analysis (Guar Seed)

Commodity: Guar Seed Expiry: Apr 20, 2023 Exchange: NCDEX Contract: Mar

Violet histogram indicating WTI crude oil price movement.

# Technical Commentary:

- As seen in the above chart, market is currently trading above 9,50 and 100 DMA, while it is below 18 DMA, indicating weak market sentiments.
- During the month under review, Guar seed prices were bearish and went down by 3.83%, market made low at 5,623, high at 6,095 and closed at 5,755.
- MACD oscillator momentum indicating bearish sentiments.
- RSI is near 50, indicating weak buying strength.

| Weekly Supports & Resistances |       | S1   | S2    | PCP  | R1   | R2   |      |
|-------------------------------|-------|------|-------|------|------|------|------|
| Guar Seed                     | NCDEX | Mar  | 5400  | 5500 | 5755 | 6400 | 6500 |
|                               |       | Call | Entry | T1   | T2   | SL   |      |
| Guar Seed                     | NCDEX | Mar  | SELL  | 5850 | 5600 | 5400 | 6000 |