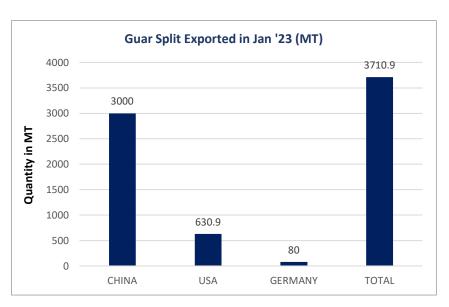

#### **Guar Split Exports**

India's guar split exports decreased in the month of Jan '2023 by 32% to 3,711 tonnes compared to 5,440 tonnes previous month at an average FoB of US \$1,936 per tonne in the month of Jan '23 compared to US \$1,609 per tonne previous month. However, the guar split shipments gone down by 8% in Jan '23 compared to the same period last year. Of the total exported quantity, around 3,000 tonnes bought by China, US 630 tonnes and Switzerland 80 tonnes.