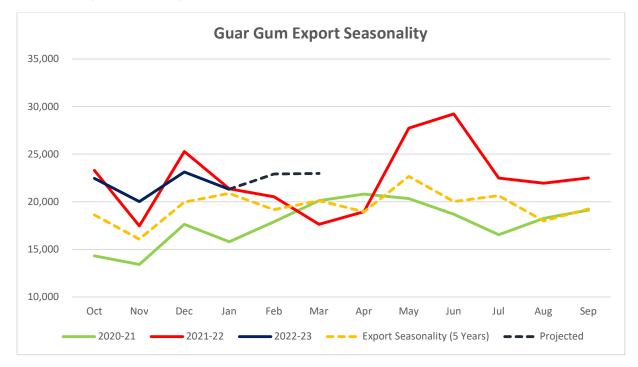

and from the importer countries might lower down.





#### Arrivals



## **Guar Seed Arrivals Seasonality**

In the period between Oct-Feb '23, Guar seed arrivals went down by 34% at 1,33,482 tonnes as compared to 1,78,216 tonnes five years average. While in Feb '23 too, the arrivals went down by 49% to 10,953 tonnes as compared to 21,380 tonnes five-year average.





## **Guar Seed Price Seasonality**

The guar seed prices in the month of Feb'23 went up by 27% as compared to five-year average price while compared to the previous month, it decreased by 7%.



## **Guar Gum Price seasonality**

The guar gum prices in the month of Feb'23 went up by 45% as compared to five-year average price while compared to the previous month, it decreased by 5%.





## **Guar Gum Export seasonality**



## **Guar Split export seasonality**





#### **Export Scenario**

#### **Guar Split Exports**

India's guar split exports decreased in the month of Jan '2023 by 32% to 3,711 tonnes compared to 5,440 tonnes previous month at an average FoB of US \$1,936 per tonne in the month of Jan '23 compared to US \$1,609 per tonne previous month. However, the guar split shipments gone down by 8% in Jan '23 compared to the same period last year. Of the total exported quantity, around 3,000 tonnes bought by China, US 630 tonnes and Switzerland 80 tonnes.













**Guar Gum Exports:** India's guar gum exports decreased in the month of January 2023 by 8% to 21,326 tonnes compared to 23,136 tonnes during previous month at an average FoB of US \$1482 per tonne in the month of Jan '2023 as compared t