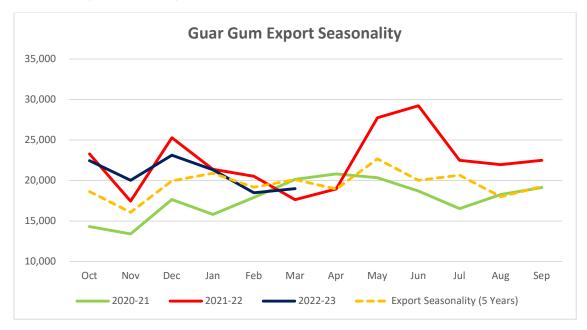

## **Guar Gum Export seasonality**

#### **Guar Gum Exports:**

India's guar gum exports increased in the month of March 2023 by 2.8% to 19,001 tonnes compared to 18,488 tonnes during previous month at an average FoB of US \$1,554 per tonne in the month of Mar '2023 as compared to US \$1,558 per tonne previous month. Further, the gum shipments went up by 8% in Mar '2023 as compared to the corresponding year. Out of the total exported quantity, around 3,051 tonnes bought by USA, Russia bought 2,980 tonnes, China 2,069 tonnes, Germany 1,888 tonnes and Canada 1,181 tonnes.

**Total Cumulative Guar exports**: Oct-Mar '23 recorded 1% higher exports at 1.49 Lakh tonnes as compared to 1.47 Lakh tonnes previous year same period.