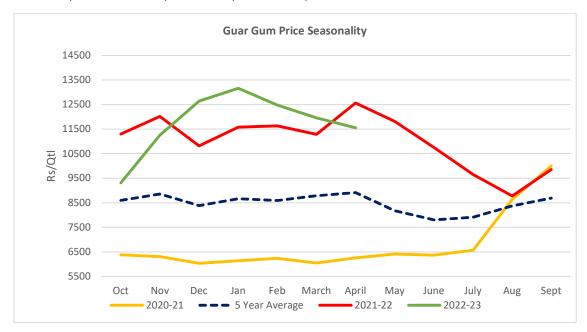

## **Guar Gum Price seasonality**

The guar gum prices in the month of Mar '23 went up by 36% as compared to five-year average price, while the prices declined by 4% as compared to the previous month.