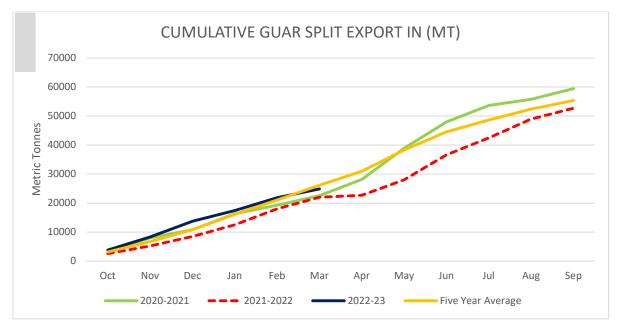

## **Guar Split export seasonality**

**Total Cumulative Guar exports**: Oct-Mar '23 recorded 1% higher exports at 1.49 Lakh tonnes as compared to 1.47 Lakh tonnes previous year same period.