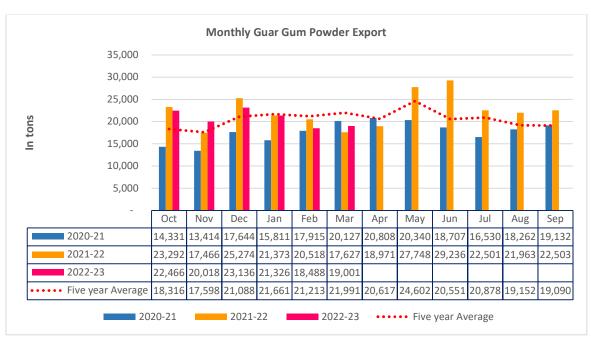

## **Guar Gum Export seasonality**

## **Guar Split export seasonality**

#### **Guar Gum Exports:**

India's guar gum exports increased in the month of March 2023 by 2.8% to 19,001 tonnes compared to 18,488 tonnes during previous month at an average FoB of US \$1,554 per tonne in the month of Mar '2023 as compared to US \$1,558 per tonne previous month. Further, the gum shipments went up by 8% in Mar '2023 as compared to the corresponding year. Out of the total exported quantity, around 3,051 tonnes bought by USA, Russia bought 2,980 tonnes, China 2,069 tonnes, Germany 1,888 tonnes and Canada 1,181 tonnes.

## **Guar Split Exports**

India's guar split exports went down in the month of Mar '2023 by 32% to 3,010 tonnes compared to 4,420 tonnes previous month at an average FoB of US \$1,646 per tonne in the month of Mar '23 compared to US \$1,843 per tonne previous month. However, the guar split shipments declined by 25% in Mar '23 compared to the same period last year. Of the total exported quantity, around 2,560 tonnes bought by China, US 200 tonnes, Netherlands 180 tonnes, Switzerland 60 tonnes and Italy 10 tonnes.