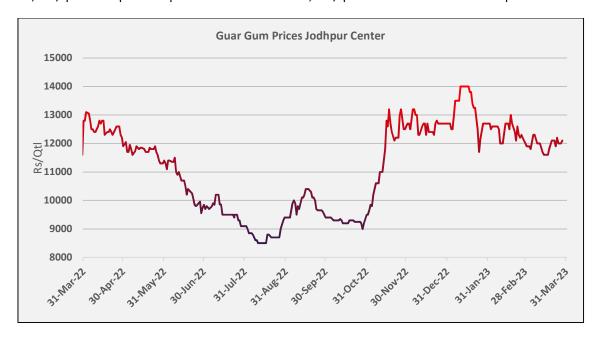

During the month under review, guar gum monthly average prices also went down by 4% to Rs. 11,522/qtl as compared to previous month at Rs. 11,958/qtl in tandem with Guar seed prices.

As per data released by Baker Hughes, the average number of oilrigs in USA remained steady at 591 in Apr '23 as compared to the previous month.

During the month under review, guar gum monthly average prices also went down by 4% to Rs. 11,522/qtl as compared to previous month at Rs. 11,958/qtl in tandem with Guar seed prices.

## **Guar Gum Price seasonality**

The guar gum prices in the month of Mar '23 went up by 36% as compared to five-year average price, while the prices declined by 4% as compared to the previous month.