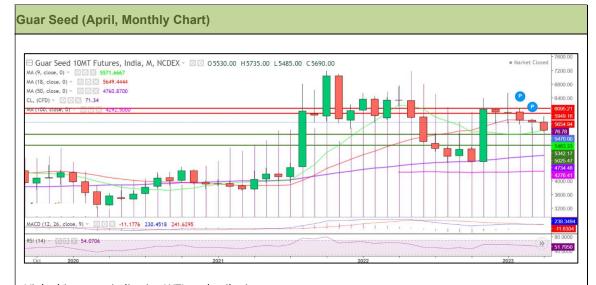

## Technical Analysis (Guar Seed)

**Commodity: Guar Seed** 

**Contract: May** 

Exchange: NCDEX Expiry: May 20, 2023

Violet histogram indicating WTI crude oil price movement.

## Technical Commentary:

- As seen in the above chart, market is currently trading above 50 and 100 DMA, while it is below 9 and 18 DMA, indicating bearish market sentiments.
- During the month under review, guar seed prices went down by 4.09%, market made low at 5,416, high at 5,859 and closed at 5,470.
- MACD oscillator indicating bearish momentum.
- RSI is near 51, indicating weak buying strength.

| Weekly Supports & Resistances |       | S1    | S2   | PCP   | R1   | R2   |      |
|-------------------------------|-------|-------|------|-------|------|------|------|
| Guar Seed                     | NCDEX | April | 5200 | 5100  | 5470 | 5900 | 6000 |
|                               |       |       | 0-11 | F 4   | T4   | TO   | 2    |
|                               |       |       | Call | Entry | 11   | T2   | SL   |