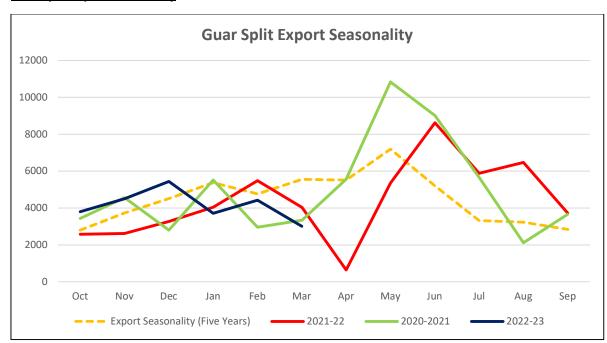

## **Guar Split export seasonality**

## **Guar Split Exports**

India's guar split exports went down in the month of Mar '2023 by 32% to 3,010 tonnes compared to 4,420 tonnes previous month at an average FoB of US \$1,646 per tonne in the month of Mar '23 compared to US \$1,843 per tonne previous month. However, the guar split shipments declined by 25% in Mar '23 compared to the same period last year. Of the total exported quantity, around 2,560 tonnes bought by China, US 200 tonnes, Netherlands 180 tonnes, Switzerland 60 tonnes and Italy 10 tonnes.

**Total Cumulative Guar exports**: Oct-Mar '23 recorded 1% higher exports at 1.49 Lakh tonnes as compared to 1.47 Lakh tonnes previous year same period.