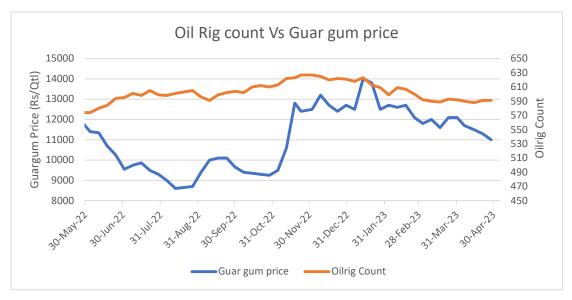

During the month under review, guar gum monthly average prices also went down by 4% to Rs. 11,522/qtl as compared to previous month at Rs. 11,958/qtl in tandem with Guar seed prices.

As per data released by Baker Hughes, the average number of oilrigs in USA remained steady at 591 in Apr '23 as compared to the previous month.

#### Oilrig count Vs Guar gum price

As per data released by Baker Hughes, the average number of oilrigs in USA remained almost steady at 591 in Apr '23 as compared to the previous month. While the average Guar gum prices went down by 5% in April month as compared to the previous month.