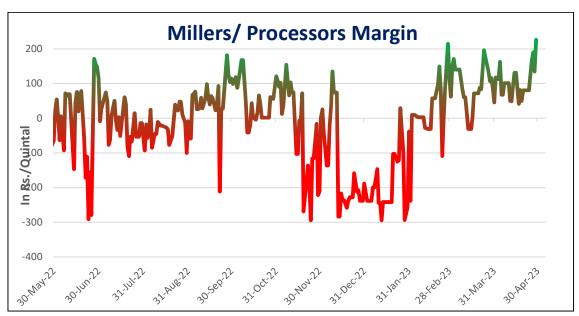

#### Millers/Processors Margin

As seen in the chart, the average net crush margin of guar seed increased in April '23 to 105/ Qtl as compared to 88/ Qtl in March '23, due to bearish sentiments in guar seed.