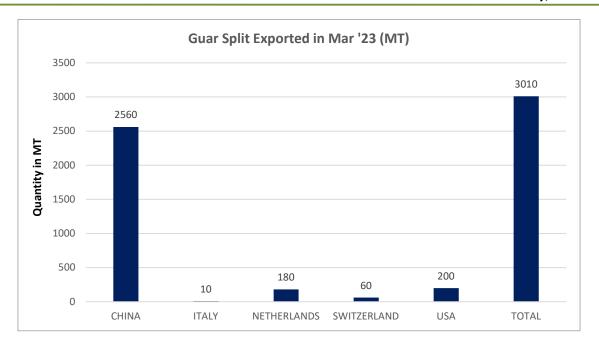

#### **Export Scenario: March 2023**

## **Guar Split Exports**

India's guar split exports went down in the month of Mar '2023 by 32% to 3,010 tonnes compared to 4,420 tonnes previous month at an average FoB of US \$1,646 per tonne in the month of Mar '23 compared to US \$1,843 per tonne previous month. However, the guar split shipments declined by 25% in Mar '23 compared to the same period last year. Of the total exported quantity, around 2,560 tonnes bought by China, US 200 tonnes, Netherlands 180 tonnes, Switzerland 60 tonnes and Italy 10 tonnes.