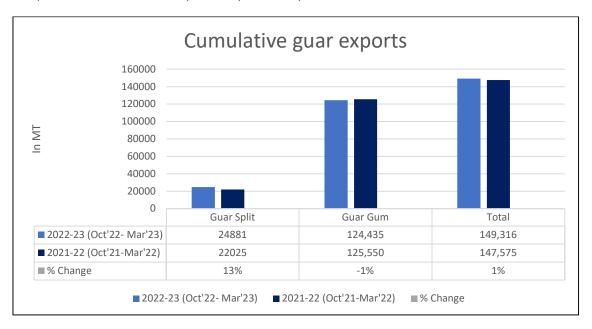

#### **Cumulative Guar Gum Exports**

**Total Cumulative Guar exports**: Oct-Mar '23 recorded 1% higher exports at 1.49 Lakh tonnes as compared to 1.47 Lakh tonnes previous year same period.