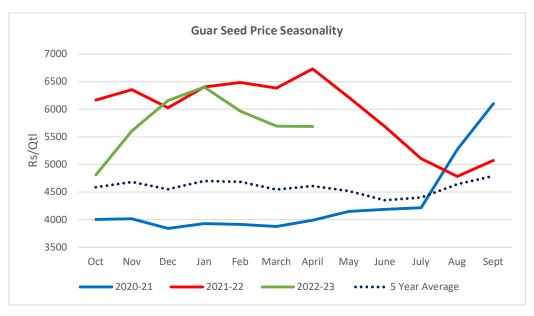

## **Guar Seed Price Seasonality**

The guar seed prices in the month of Apr'23 went up by 23% as compared to the five-year average price. While the prices went down by 0.18% as compared to the previous month.