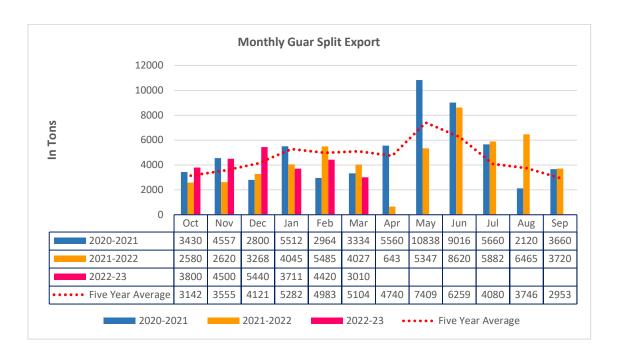

## **Guar Split export seasonality**

## **Guar Split Exports**

India's guar split exports went down in the month of Mar '2023 by 32% to 3,010 tonnes compared to 4,420 tonnes previous month at an average FoB of US \$1,646 per tonne in the month of Mar '23 compared to US \$1,843 per tonne previous month. However, the guar split shipments declined by 25% in Mar '23 compared to the same period last year. Of the total exported quantity, around 2,560 tonnes bought by China, US 200 tonnes, Netherlands 180 tonnes, Switzerland 60 tonnes and Italy 10 tonnes.