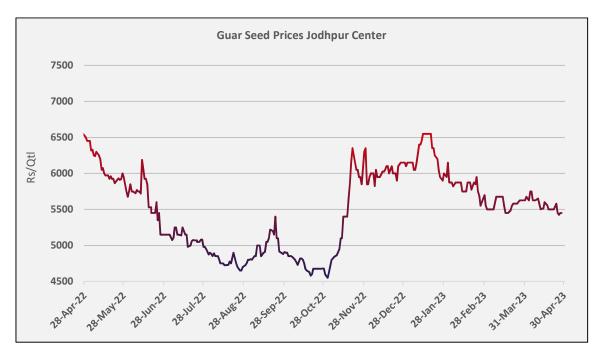

#### **Executive Summary**

During the month under review, the guar market showed bearish sentiments amid weak demand.

The monthly average prices of Guar seed extended previous month's loss and went down by 0.18% to Rs. 5,562/qtl. as compared to previous month at Rs. 5,572/qtl. amid the falling guar seed arrivals and weak demand in the market.

# **Domestic Market Fundamentals**

During the month under review, monthly average prices of Guar seed extended previous month's loss and went down by 0.18% to Rs. 5,562/qtl. as compared to previous month at Rs. 5,572/qtl. amid the weak demand in the market.

## **Guar Seed Price Seasonality**

The guar seed prices in the month of Apr'23 went up by 23% as compared to the five-year average price. While the prices went down by 0.18% as compared to the previous month.