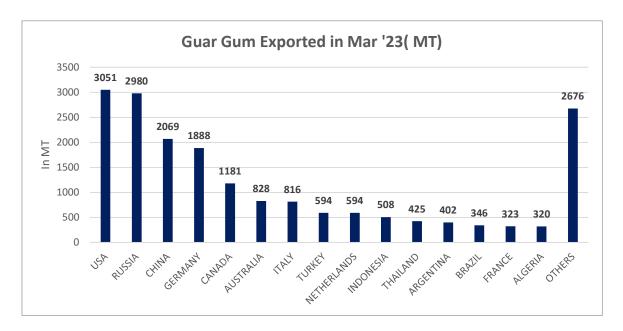

#### **Export Scenario: March 2023**

#### **Guar Gum Exports:**

India's guar gum exports increased in the month of March 2023 by 2.8% to 19,001 tonnes compared to 18,488 tonnes during previous month at an average FoB of US \$1,554 per tonne in the month of Mar '2023 as compared to US \$1,558 per tonne previous month. Further, the gum shipments went up by 8% in Mar '2023 as compared to the corresponding year. Out of the total exported quantity, around 3,051 tonnes bought by USA, Russia bought 2,980 tonnes, China 2,069 tonnes, Germany 1,888 tonnes and Canada 1,181 tonnes.