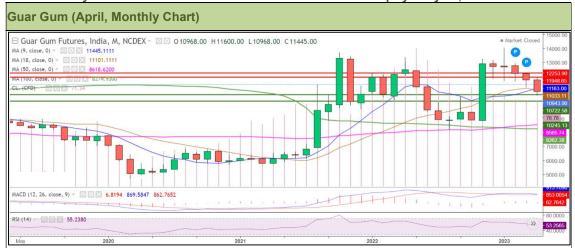

## Technical Analysis (Guar Gum)

Commodity: Guar Gum

Contract: May

Exchange: NCDEX

Expiry: May 20, 2023

Violet histogram indicating WTI crude oil price movement.

# Technical Commentary:

- As seen in the above chart, market is currently trading above 50 and 100 DMA, while it is below 9 and 18 DMA, indicating bearish market sentiments.
- During the month under review, Guar gum prices went down by 6.84%. Market made low at 10,647, high at 11,936 and closed at 10,943.
- MACD is indicating bearish sentiments.
- RSI is near 53, indicating weak buying strength.

| Weekly Supports & Resistances |       |       | S1    | S2    | PCP   | R1    | R2    |
|-------------------------------|-------|-------|-------|-------|-------|-------|-------|
| Guar Gum                      | 10400 | 10300 | 10943 | 12000 | 12100 |       |       |
| Weekly Trade Call             |       | Call  | Entry | T1    | T2    | SL    |       |
| Guar Gum                      | NCDEX | April | SELL  | 11000 | 10560 | 10500 | 11850 |