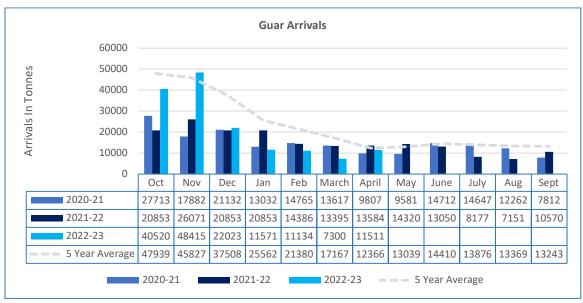

#### **Arrivals**

In the period between Oct-Apr '23, Guar seed arrivals are down by 46% at 1,11,954 tonnes as compared to 2,07,748 tonnes five years average. While in the month of Apr '23, the arrivals went up by 58% to 11,511 tonnes as compared to 7,300 tonnes in the month of March.

Source: Agmarknet