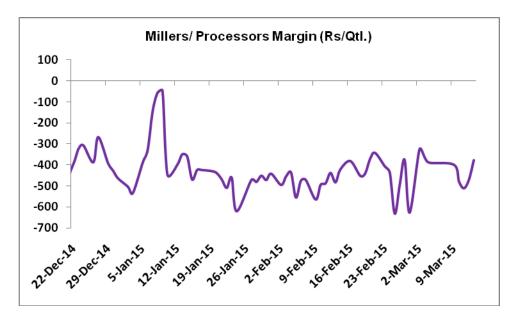

# Millers/Processors Margin

As seen in the chart above, the average crushing margin of guar seed declined compared to previous week. In the second week of Mar 2015, average crush margin stood at Rs. -448/Quintal which were -426 per quintal last week. Higher degree of decline in guar gum prices compared to guar seed prices led the margin down.