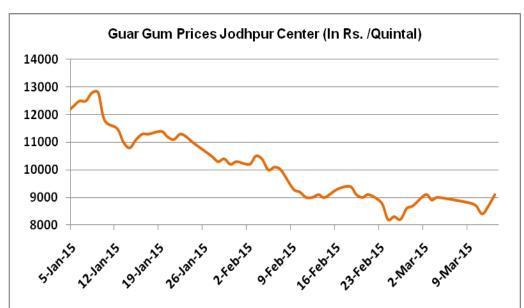

### **Price Scenario**

In the second week of Jan, the average price of guar seed improved marginally by 0.1% to Rs.3860/Qtl compared to prior week. However, guar gum prices declined last week by 2% to Rs.8740/Qtl compared to previous week. The graph below illustrates the weekly average price movement of guar seed and guar gum in Jodhpur market.