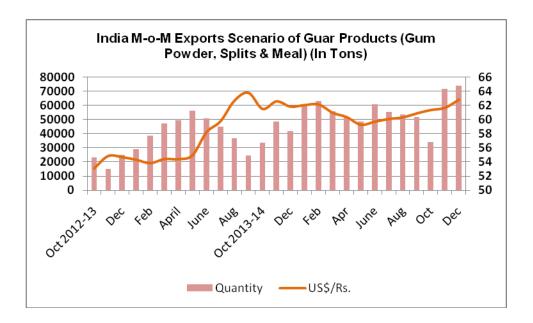

## **Export and Import Scenario**

India has exported around 74084 tons of guar products (Splits, Meal & Powder) in December 2014. Out of the total guar seed export figures, around 16697 tons of Guar Meal, 11678 tons of Guar Splits and 45709 tons of Guar Gum Powder. It is notable that India has exported 71610 tons of Guar products in November 2014.

#### **Demand Side of Guar and Guar Gum:**

On export front, demands of guar products have increased in December in line with depreciation in Rupee. Also, demand of guar products among major importers has increased. Major energy firms increased their drilling operations in rigs as reported.

Below are the Rupee Monthly movement and its impact on monthly guar products export figures.