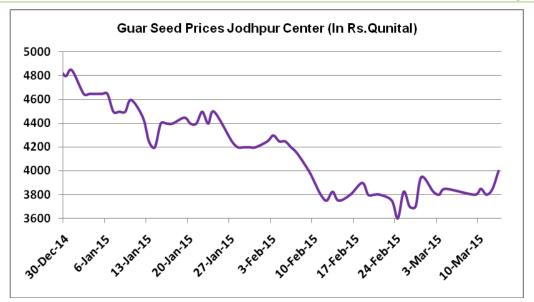

### **Price Scenario**

In the second week of Jan, the average price of guar seed improved marginally by 0.1% to Rs.3860/Qtl compared to prior week. However, guar gum prices declined last week by 2% to Rs.8740/Qtl compared to previous week. The graph below illustrates the weekly average price movement of guar seed and guar gum in Jodhpur market.