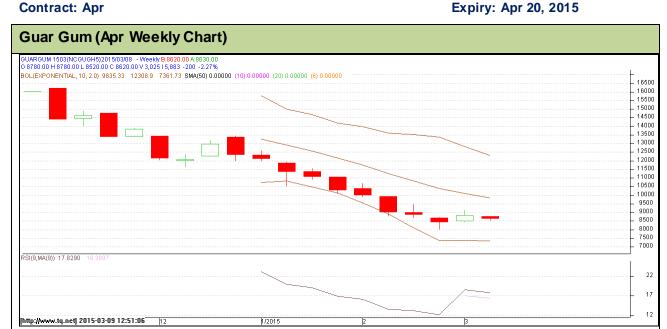

**Commodity: Guar Gum** 

Exchange: NCDEX Expiry: Apr 20, 2015

# Technical Commentary:

- Guar gum prices are moving down to downward channel.
- Prices recently broke its downward channel and now likely to test trendline support.
- · However, RSI is hovering at oversold region.
- · Last candlestick depicts bullishness.

## Strategy: Buy on dips.

| Weekly Supports & Resistances |       | S2   | S1    | PCP  | R1   | R2    |       |
|-------------------------------|-------|------|-------|------|------|-------|-------|
| Guar Gum                      | NCDEX | Apr  | 7301  | 7568 | 8820 | 10478 | 10914 |
| Weekly Trade Call``           |       | Call | Entry | T1   | T2   | SL    |       |
| •                             |       |      |       |      |      |       |       |