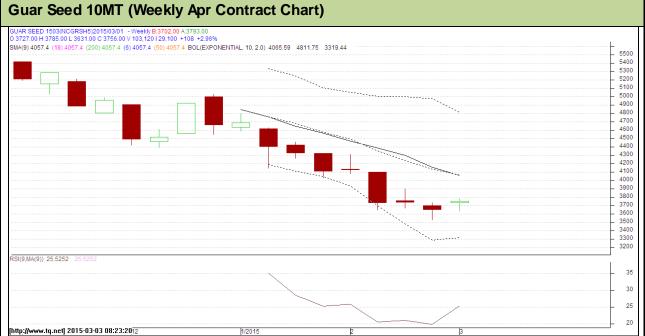

**Exchange: NCDEX** 

**Commodity: Guar Seed 10MT** Contract: Apr Expiry: Apr 20, 2015

# Technical Commentary:

- Guar prices are moving down to downward channel.
- However, prices have just gave a upper breakout signal and now just trying to test its next support from where new buying should occur.
- However, RSI is hovering at oversold region.
- · Last candlestick depicts bullishness.

| Strategy: Buy fror | n support lev | rels.   |       |               |      |      |      |
|--------------------|---------------|---------|-------|---------------|------|------|------|
| Weekly Supp        | orts & Resi   | stances | S2    | S1            | PCP  | R1   | R2   |
| Guar Seed 10MT     | NCDEX         | Apr     | -     | 3340          | 3768 | 4141 | 4387 |
| Weekly Trade Call  |               | Call    | Entry | T1            | T2   | SL   |      |
| Guar Seed 10MT     | NCDEX         | Apr     | Buy   | Above<br>3620 | 3860 | 3980 | 3476 |