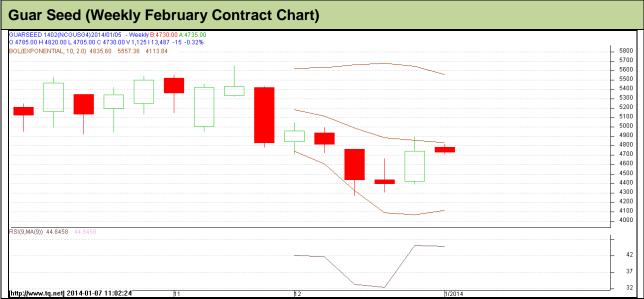

Commodity: Guar Seed Exchange: NCDEX Contract: February Expiry: Feb 20, 2013

### **Technical Commentary**:

- Guar prices are getting technical correction to upside.
- Last candlestick depicts bullishness.
- Prices are likely to take some downward correction from where buying is advisable.

| Strategy: Buy |               |         |      |               |      |      |      |
|---------------|---------------|---------|------|---------------|------|------|------|
| Weekly Supp   | orts & Resi   | stances | S2   | S1            | PCP  | R1   | R2   |
| Guar Seed     | NCDEX         | Feb     | 4265 | 4400          | 4745 | 5120 | 5350 |
| Week          | ly Trade Call |         | Call | Entry         | T1   | T2   | SL   |
| Guar Seed     | NCDEX         | Feb     | Buy  | Above<br>4600 | 4900 | 5050 | 4420 |

### Spot Market Technical Analysis of Guar seed & Guar gum

Fig-1 – Guar Seed Weekly Spot Prices (Jodhpur)

Guar seed prices are moving in a range with weak tone. However, prices might rebound from current level and likely to test its next resistance level i.e. Rs. 5000 supported by very short term fundamentals.