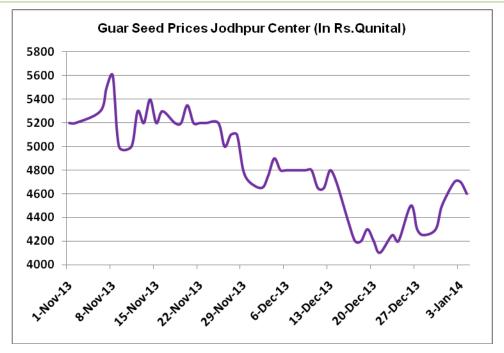

### **Price Scenario**

Guar seed weekly average prices improved during the week. In the first week of January, the average price of guar seed improved by 5% to Rs.4490/Qtl compared to prior week. Also, guar gum prices improved last week by 2% to Rs.12000/Qtl compared to previous week. The graph below illustrates the weekly average price movement of guar seed and guar gum in Jodhpur market.

### Spot Market Technical Analysis of Guar seed & Guar gum

Fig-1 – Guar Seed Weekly Spot Prices (Jodhpur)

Guar seed prices are moving in a range with weak tone. However, prices might rebound from current level and likely to test its next resistance level i.e. Rs. 5000 supported by very short term fundamentals.