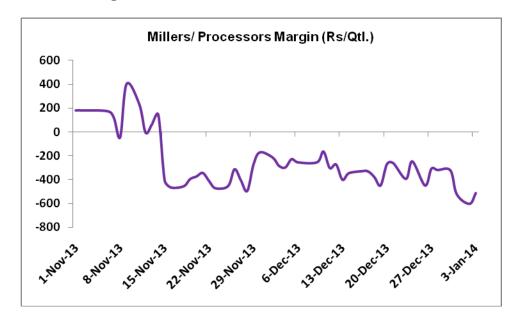

### Millers/Processors Margin

As seen in the chart above, the average crushing margin of guar seed declined compared to previous week. In the fourth week of December 2013, average crush margin stood at Rs. -455/Quintal which was -331.3 per quintal last week. Decrease in Churi and korma prices and higher degree of increase in guar seed prices compared to gum prices led the margin down this week.