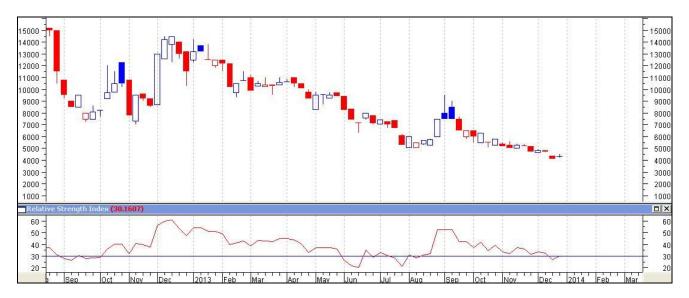

### **Price Scenario**

Guar seed weekly average prices improved during the week. In the first week of January, the average price of guar seed improved by 5% to Rs.4490/Qtl compared to prior week. Also, guar gum prices improved last week by 2% to Rs.12000/Qtl compared to previous week. The graph below illustrates the weekly average price movement of guar seed and guar gum in Jodhpur market.

### Millers/Processors Margin

As seen in the chart above, the average crushing margin of guar seed declined compared to previous week. In the fourth week of December 2013, average crush margin stood at Rs. -455/Quintal which was -331.3 per quintal last week. Decrease in Churi and korma prices and higher degree of increase in guar seed prices compared to gum prices led the margin down this week.