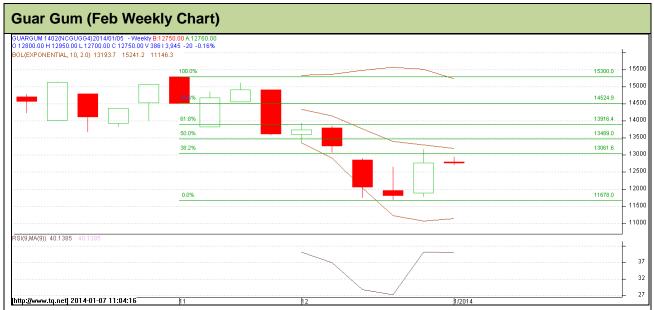

Commodity: Guar Gum Exchange: NCDEX Contract: Feb Expiry: Feb 20, 2013

### **Technical Commentary**:

- Gur prices are hovering in a downtrend as chart depicts.
- However, RSI is hovering at neutral region.
- Last candlesticks depict bullishness.

| Strategy: Buy                 |       |      |       |             |       |       |       |
|-------------------------------|-------|------|-------|-------------|-------|-------|-------|
| Weekly Supports & Resistances |       | S2   | S1    | PCP         | R1    | R2    |       |
| Guar Gum                      | NCDEX | Feb  | 11690 | 12000       | 12770 | 13910 | 14520 |
| Weekly Trade Call             |       | Call | Entry | T1          | T2    | SL    |       |
| Guar Gum                      | NCDEX | Feb  | Buy   | Above 12600 | 13400 | 13800 | 12150 |

Fig-2 – Guar Gum Weekly Spot Prices (Jodhpur)

Prices of guar gum moved in a range with weak tone during last week. However, spot prices of guar gum should improve technically and likely to test its next resistance level Rs. 13600.

Prices are likely to move towards Rs.13600/Qtl levels in the short -term.