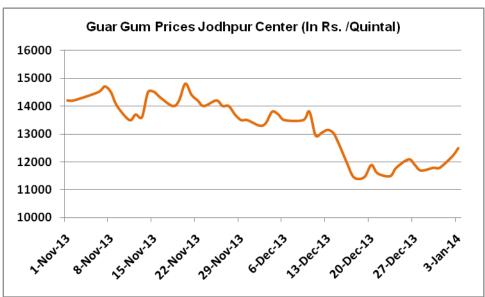

### **Price Scenario**

Guar seed weekly average prices improved during the week. In the first week of January, the average price of guar seed improved by 5% to Rs.4490/Qtl compared to prior week. Also, guar gum prices improved last week by 2% to Rs.12000/Qtl compared to previous week. The graph below illustrates the weekly average price movement of guar seed and guar gum in Jodhpur market.

Fig-2 – Guar Gum Weekly Spot Prices (Jodhpur)

Prices of guar gum moved in a range with weak tone during last week. However, spot prices of guar gum should improve technically and likely to test its next resistance level Rs. 13600.

Prices are likely to move towards Rs.13600/Qtl levels in the short -term.