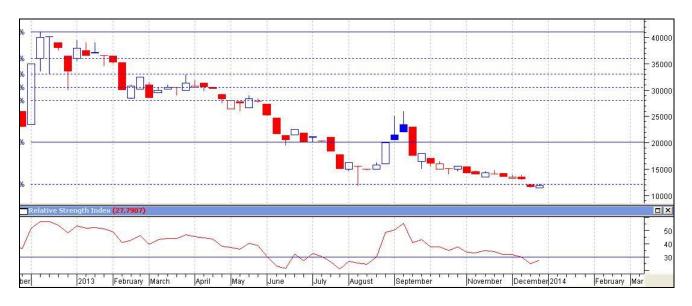

### **Price Scenario**

Guar seed weekly average prices improved during the week. In the first week of January, the average price of guar seed improved by 5% to Rs.4490/Qtl compared to prior week. Also, guar gum prices improved last week by 2% to Rs.12000/Qtl compared to previous week. The graph below illustrates the weekly average price movement of guar seed and guar gum in Jodhpur market.

### Millers/Processors Margin

As seen in the chart above, the average crushing margin of guar seed declined compared to previous week. In the fourth week of December 2013, average crush margin stood at Rs. -455/Quintal which was -331.3 per quintal last week. Decrease in Churi and korma prices and higher degree of increase in guar seed prices compared to gum prices led the margin down this week.