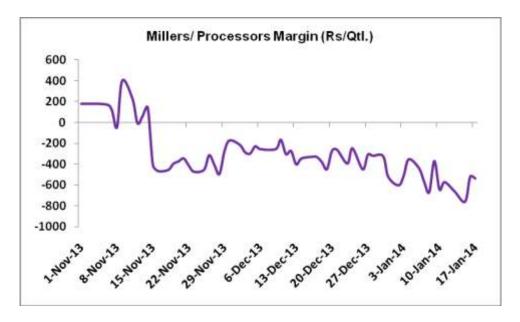

### Millers/Processors Margin

As seen in the chart above, the average crushing margin of guar seed declined compared to previous week. In the fourth week of January 2014, average crush margin stood at Rs.-609.58/Quintal which was -505 per quintal last week. Decrease in Churi and korma prices and higher degree of increase in guar seed prices compared to gum prices led the margin down this week.