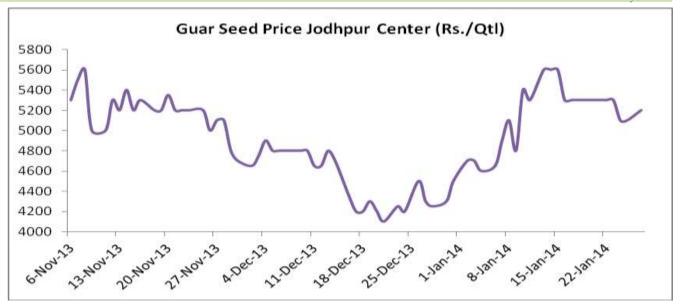

### **Price Scenario**

Guar seed weekly average prices improved during the week. In the fourth week of January, the average price of guar seed down by 3-4% to Rs.5237/Qtl compared to prior week. Also, average guar gum prices move slightly weak last week by 0.35% to Rs.14237/Qtl compared to previous week. The graph below illustrates the weekly average price movement of guar seed and guar gum in Jodhpur market.

### Spot Market Technical Analysis of Guar seed & Guar gum

Fig-1 - Guar Seed Weekly Spot Prices (Jodhpur)

Guar seed prices are moving downwards. Prices might should test its next resistance level i.e. Rs. 5700.