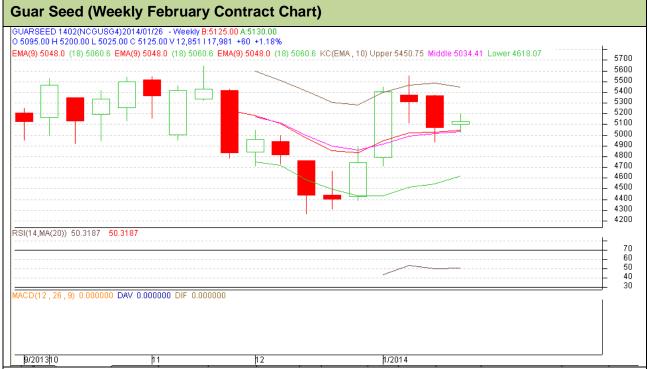

**Exchange: NCDEX** 

**Commodity: Guar Seed Contract: February** Expiry: Feb 20, 2013

### **Technical Commentary:**

- Guar prices are moving in a range with weak tone.
- · Last candlestick depicts bearishness.
- Prices are likely to take some downward correction.

| Strategy: Sell    |             |         |       |               |      |      |      |
|-------------------|-------------|---------|-------|---------------|------|------|------|
| Weekly Supp       | orts & Resi | stances | S2    | S1            | PCP  | R1   | R2   |
| Guar Seed         | NCDEX       | Feb     | 4591  | 4957          | 5065 | 6180 | 6515 |
| Weekly Trade Call |             | Call    | Entry | T1            | T2   | SL   |      |
| Guar Seed         | NCDEX       | Feb     | Sell  | Below<br>5139 | 5080 | 5030 | 5155 |