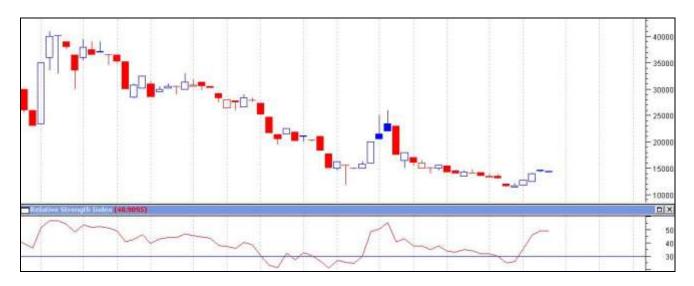

Fig-2 – Guar Gum Weekly Spot Prices (Jodhpur)

Prices of guar gum rebound from its lower levels and likely to move upto its next resistance i.e. Rs. 17000

Prices are likely to move towards Rs.17000/Qtl levels in the short -term.