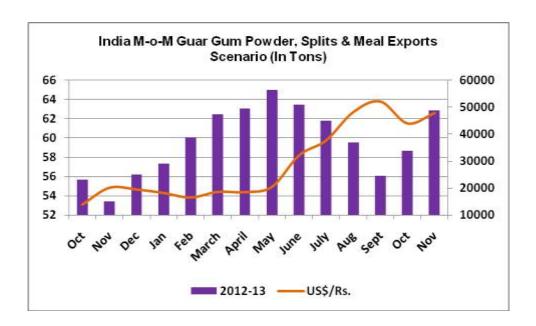

### **Export and Import Scenario**

As per data from DGCIS guar gum export from April 2013 to October-2013 is reported 3, 33,175.00 MT which is around 18% lower than same period last year.

Presently, export demand from US and China remained consistent but not going to increase by huge volume as US has already huge stocks in Houston as reported.

Around 48713 tons of guar gum (Splits and powder) exported to various countries in November month 2013 as reported. It is notable that India has exported 48713 tons of guar gum (Splits and Powder) in October month 2013.