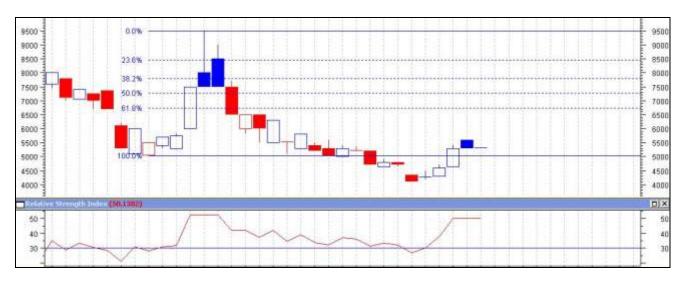

### Spot Market Technical Analysis of Guar seed & Guar gum

Fig-1 - Guar Seed Weekly Spot Prices (Jodhpur)

Guar seed prices are moving downwards. Prices might should test its next resistance level i.e. Rs. 5700.