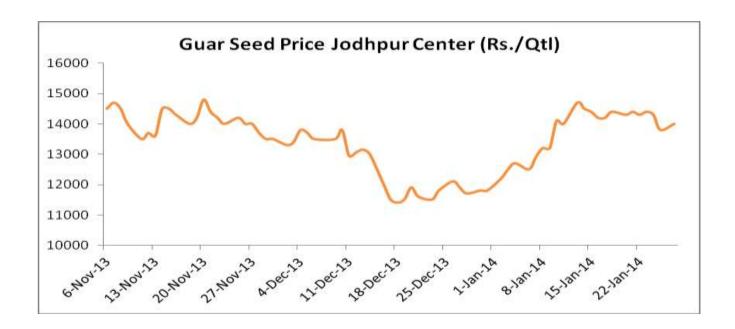

### **Price Scenario**

Guar seed weekly average prices improved during the week. In the fourth week of January, the average price of guar seed down by 3-4% to Rs.5237/Qtl compared to prior week. Also, average guar gum prices move slightly weak last week by 0.35% to Rs.14237/Qtl compared to previous week. The graph below illustrates the weekly average price movement of guar seed and guar gum in Jodhpur market.

Fig-2 – Guar Gum Weekly Spot Prices (Jodhpur)

Prices of guar gum rebound from its lower levels and likely to move upto its next resistance i.e. Rs. 17000

Prices are likely to move towards Rs.17000/Qtl levels in the short -term.