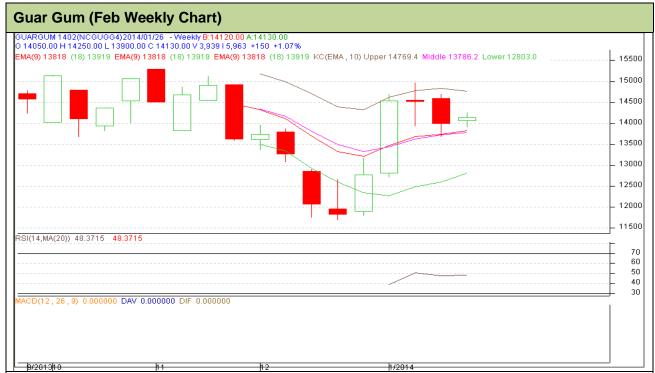

**Commodity: Guar Gum** 

**Contract: Feb** 

**Exchange: NCDEX** Expiry: Feb 20, 2013

### **Technical Commentary:**

- Guar prices are hovering in a downtrend as chart depicts.
- However, RSI is hovering at neutral region.
- Last candlesticks depict bearishness.

| Strategy: Sell                |       |      |       |             |       |       |       |
|-------------------------------|-------|------|-------|-------------|-------|-------|-------|
| Weekly Supports & Resistances |       | S2   | S1    | PCP         | R1    | R2    |       |
| Guar Gum                      | NCDEX | Feb  | 12980 | 13747       | 13980 | 14988 | 15500 |
| Weekly Trade Call             |       | Call | Entry | T1          | T2    | SL    |       |
| Guar Gum                      | NCDEX | Feb  | Sell  | Below 14221 | 14096 | 13997 | 14252 |