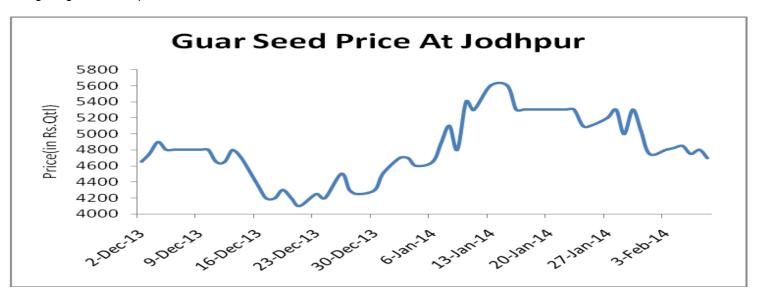

#### **Price Scenario**

Guar seed weekly average prices improved during the week. In the first week of February, the average price of guar seed down by 5-6% to Rs.4638/Qtl compared to prior week. Also, average guar gum prices move slightly weak last week by 6.04% to Rs.13150/Qtl compared to previous week. The graph below illustrates the weekly average price movement of guar seed and guar gum in Jodhpur market.