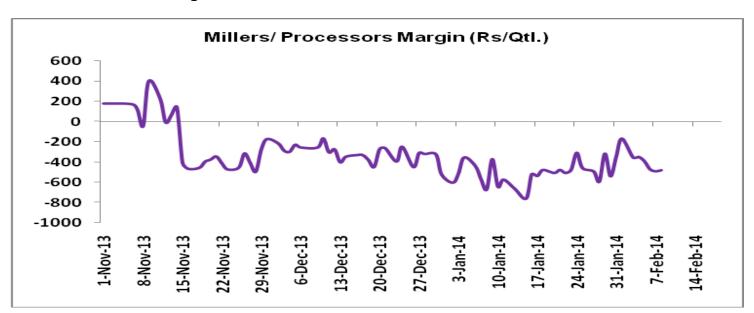

#### Millers/Processors Margin

As seen in the chart above, the average crushing margin of guar seed declined compared to previous week. In the first week of February 2014, average crush margin stood at Rs.-478/Quintal which was -345 per quintal last week. Decrease in Churi and korma prices and higher degree of increase in guar seed prices compared to gum prices led the margin down this week.