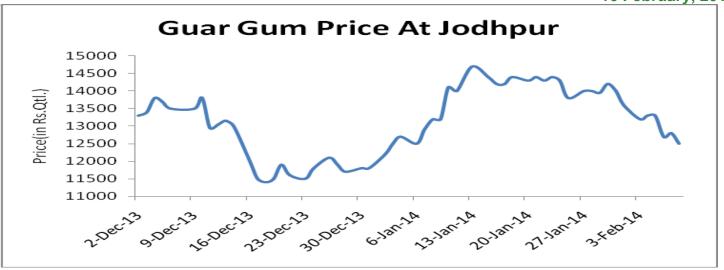

#### **Price Scenario**

Guar seed weekly average prices improved during the week. In the first week of February, the average price of guar seed down by 5-6% to Rs.4638/Qtl compared to prior week. Also, average guar gum prices move slightly weak last week by 6.04% to Rs.13150/Qtl compared to previous week. The graph below illustrates the weekly average price movement of guar seed and guar gum in Jodhpur market.