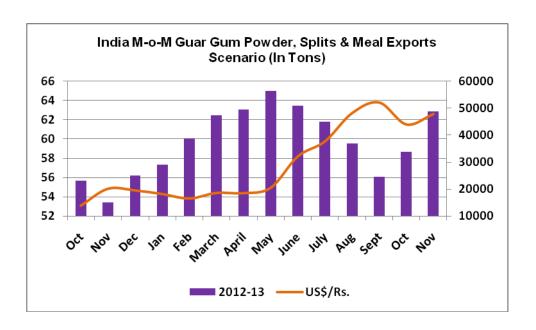

### **Export and Import Scenario**

As per data from DGCIS guar gum export from April 2013 to October-2013 is reported 3, 33,175.00 MT which is around 18% lower than same period last year.

Presently, export demand from US and China remained consistent but not going to increase by huge volume as US has already huge stocks in Houston as reported.

Around 48713 tons of guar gum (Splits and powder) exported to various countries in November month 2013 as reported. It is notable that India has exported 48713 tons of guar gum (Splits and Powder) in October month 2013.