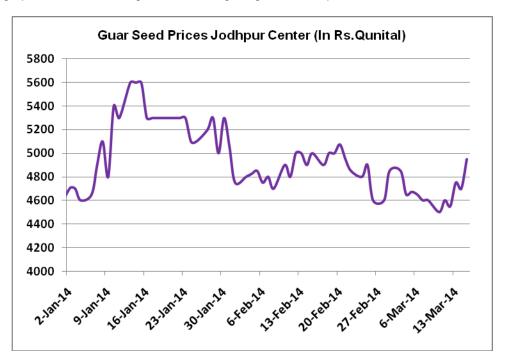

### **Price Scenario**

Guar seed and Gum weekly average prices declined during the week. In the second week of March, the average price of guar seed declined by 2% to Rs.4616/Qtl compared to prior week. Also, guar gum prices declined last week by 2.3% to Rs.12533/Qtl compared to previous week. The graph below illustrates the weekly average price movement of guar seed and guar gum in Jodhpur market.

Spot Market Technical Analysis of Guar seed & Guar gum

Fig-1 - Guar Seed Weekly Spot Prices (Jodhpur)

Guar seed prices moving upwards and likely to test Rs 5000 level in the coming week for Jodhpur market as expected. However, still trend is down as chart depicts.