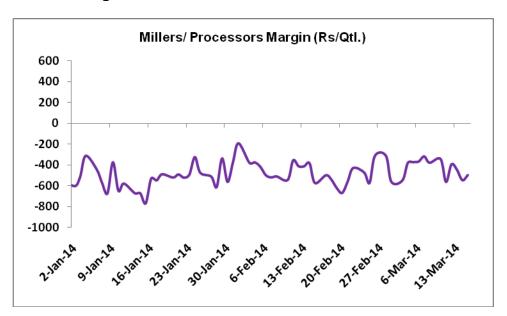

## Millers/Processors Margin

As seen in the chart above, the average crushing margin of guar seed declined compared to previous week. In the second week of March 2014, average crush margin stood at Rs. -443.6/Quintal which was -407 per quintal last week. Decrease in Churi and korma prices led the margin up this week.