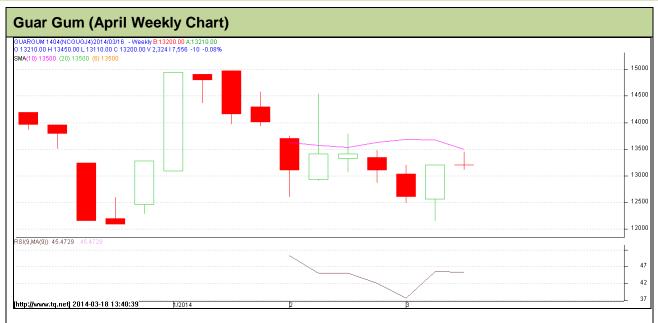

**Commodity: Guar Gum Exchange: NCDEX Contract: April** Expiry: Apr 20, 2013

### **Technical Commentary**:

- Guar prices are hovering in a downtrend as chart depicts.
- However, RSI is hovering at neutral region.
- Last candlesticks depict bearishness.

Strategy: Sell from support level.

| Weekly Supports & Resistances |       | S2   | S1    | PCP         | R1    | R2    |       |
|-------------------------------|-------|------|-------|-------------|-------|-------|-------|
| Guar Gum                      | NCDEX | Apr  | 12650 | 12800       | 13210 | 13625 | 14025 |
| Weekly Trade Call             |       | Call | Entry | T1          | T2    | SL    |       |
| Guar Gum                      | NCDEX | Apr  | Sell  | Below 13400 | 13000 | 12850 | 13600 |