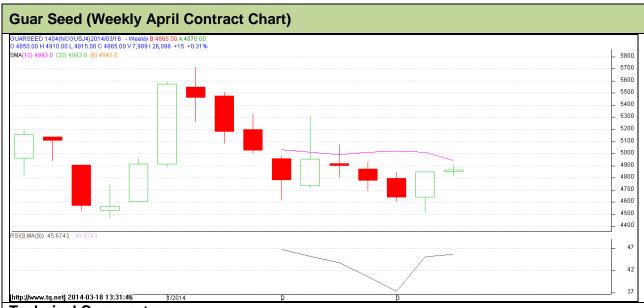

**Commodity: Guar Seed Exchange: NCDEX** Contract: April Expiry: Apr 20, 2013

### **Technical Commentary**:

- Guar prices are moving in a range with weak tone.
- Last candlestick depicts bullishness.
- Selling should occur from higher levels which would take the prices down further.

| Strategy: Sell from resistance levels. |       |      |       |       |      |      |      |  |
|----------------------------------------|-------|------|-------|-------|------|------|------|--|
| Weekly Supp                            | S2    | S1   | PCP   | R1    | R2   |      |      |  |
| Guar Seed                              | NCDEX | Apr  | 4510  | 4610  | 4850 | 5140 | 5310 |  |
| Weekly Trade Call                      |       | Call | Entry | T1    | T2   | SL   |      |  |
| Guar Seed                              | NCDEX | Apr  | Sell  | Below | 4780 | 4680 | 5100 |  |