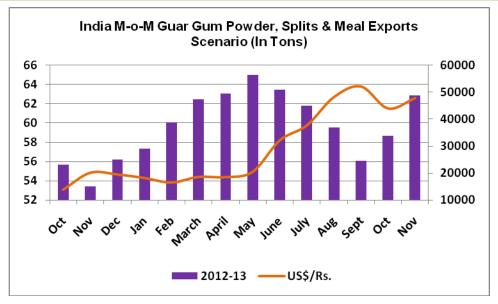

### **Export and Import Scenario**

Presently, export demand from US and China remained consistent but not going to increase by huge volume as US has already huge stocks in Houston as reported.

Around 48713 tons of guar gum (Splits and powder) exported to various countries in November month 2013 as reported. It is notable that India has exported 48713 tons of guar gum (Splits and Powder) in October month 2013.