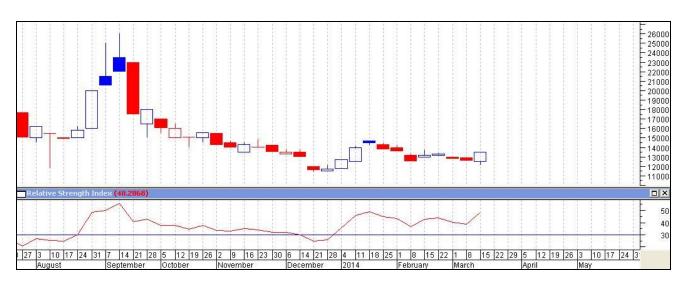

Fig-2 - Guar Gum Weekly Spot Prices (Jodhpur)

Prices of guar gum surge last week due to lower arrivals and hovering at pretty crucial level. Breach of Rs 13700 level by

Prices are likely to move towards Rs.12000/Qtl levels in the short -term.