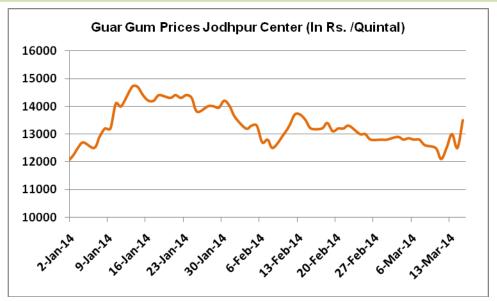

### **Price Scenario**

Guar seed and Gum weekly average prices declined during the week. In the second week of March, the average price of guar seed declined by 2% to Rs.4616/Qtl compared to prior week. Also, guar gum prices declined last week by 2.3% to Rs.12533/Qtl compared to previous week. The graph below illustrates the weekly average price movement of guar seed and guar gum in Jodhpur market.

Fig-2 - Guar Gum Weekly Spot Prices (Jodhpur)

Prices of guar gum surge last week due to lower arrivals and hovering at pretty crucial level. Breach of Rs 13700 level by

Prices are likely to move towards Rs.12000/Qtl levels in the short -term.