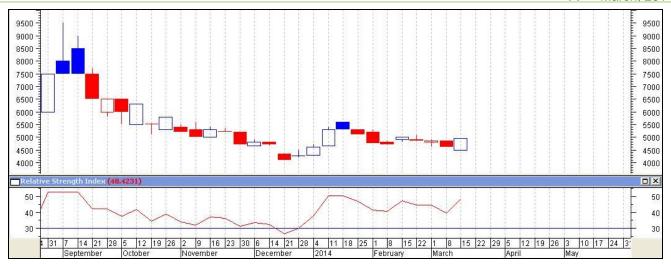

Spot Market Technical Analysis of Guar seed & Guar gum

Fig-1 - Guar Seed Weekly Spot Prices (Jodhpur)

Guar seed prices moving upwards and likely to test Rs 5000 level in the coming week for Jodhpur market as expected. However, still trend is down as chart depicts.