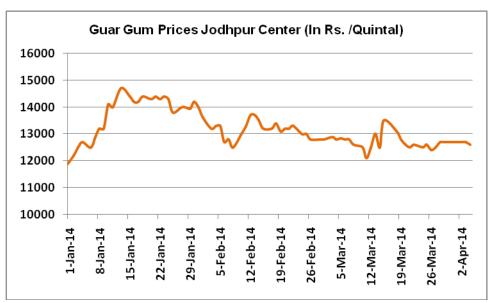

#### **Price Scenario**

Guar seed and Gum weekly average prices improved during the week. In the first week of April, the average price of guar seed declined by 1% to Rs.4550/Qtl compared to prior week. Also, guar gum prices improved last week by 1% to Rs.12683/Qtl compared to previous week. The graph below illustrates the weekly average price movement of guar seed and guar gum in Jodhpur market.

# **Guar Weekly Research Report**

07<sup>th</sup> April, 2014

Prices of guar gum surge last week due to lower arrivals and hovering at pretty crucial level. Breach of Rs 13700 level by upwards could change the trend. However, still prices are hovering in a downtrend.

Prices are likely to move towards Rs.12000/Qtl levels in the medium -term.