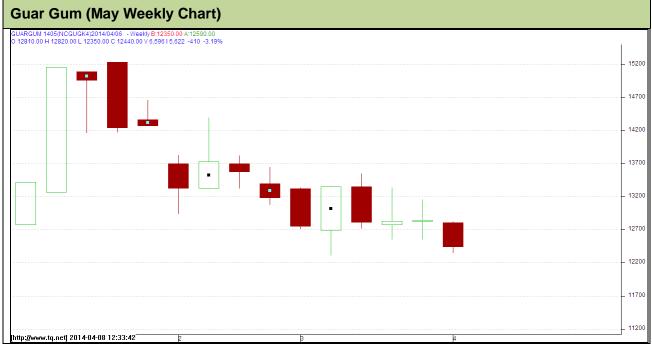

**Exchange: NCDEX Commodity: Guar Gum Contract: May** Expiry: May 20, 2013

## **Technical Commentary:**

- Guar prices are hovering in a downtrend as chart depicts.
- However, RSI is hovering at neutral region.
- · Last candlesticks depict bearishness.

**Strategy:** Sell from support level.

| 0,                            |       |      |       |             |       |       |       |
|-------------------------------|-------|------|-------|-------------|-------|-------|-------|
| Weekly Supports & Resistances |       | S2   | S1    | PCP         | R1    | R2    |       |
| Guar Gum                      | NCDEX | May  | -     | 12035       | 12850 | 13600 | 13950 |
| Weekly Trade Call             |       | Call | Entry | T1          | T2    | SL    |       |
| Guar Gum                      | NCDEX | May  | Sell  | Below 12800 | 12400 | 12200 | 13040 |