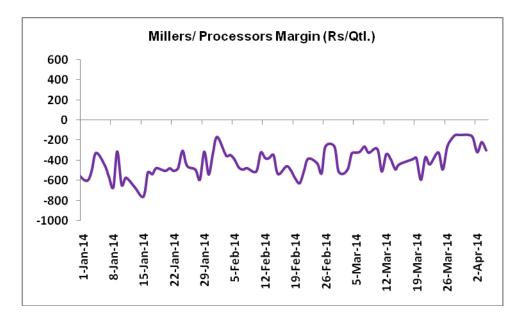

## Millers/Processors Margin

As seen in the chart above, the average crushing margin of guar seed improved compared to previous week. In the first week of April 2014, average crush margin stood at Rs. -216/Quintal which was -308.8 per quintal last week. Increase in Churi and korma prices and higher degree of decrease in guar seed prices compared to guar gum prices led the margin up this week.