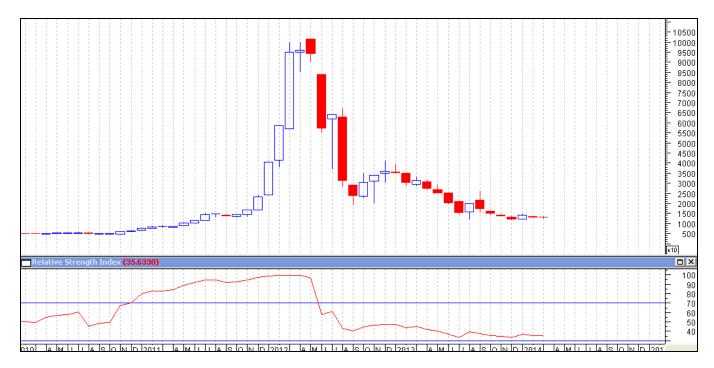

## Spot Market Technical Analysis of Guar seed & Guar gum

Fig-1 - Guar Seed Weekly Spot Prices (Jodhpur)

Guar seed prices moving upwards and likely to test Rs 4000 level in the coming week for Jodhpur market as expected. It is notable that still trend is down as chart depicts.