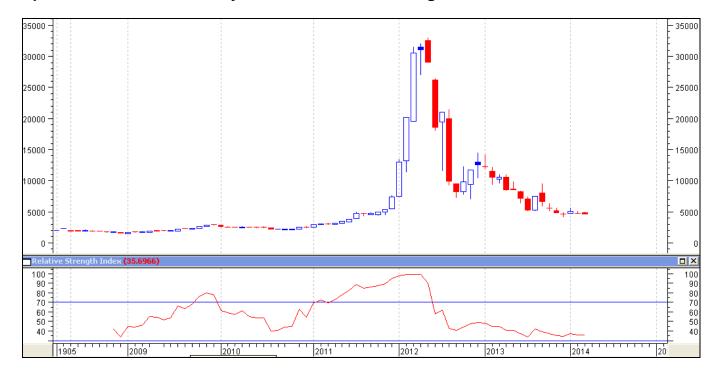

Fig-2 - Guar Gum Weekly Spot Prices (Jodhpur)

# **Guar Weekly Research Report**

07<sup>th</sup> April, 2014

Prices of guar gum surge last week due to lower arrivals and hovering at pretty crucial level. Breach of Rs 13700 level by upwards could change the trend. However, still prices are hovering in a downtrend.

Prices are likely to move towards Rs.12000/Qtl levels in the medium -term.