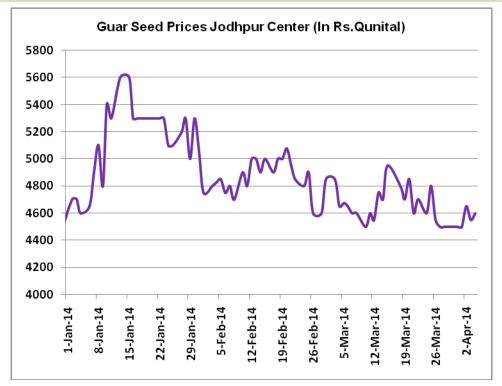

#### **Price Scenario**

Guar seed and Gum weekly average prices improved during the week. In the first week of April, the average price of guar seed declined by 1% to Rs.4550/Qtl compared to prior week. Also, guar gum prices improved last week by 1% to Rs.12683/Qtl compared to previous week. The graph below illustrates the weekly average price movement of guar seed and guar gum in Jodhpur market.

#### **Spot Market Outlook:**

Prices of guar seed currently moving in a range from last several weeks. Lower arrivals and buying of guar seed at lower levels by stockists unable to give prices a certain direction. We expect prices to move in a range in the coming week.