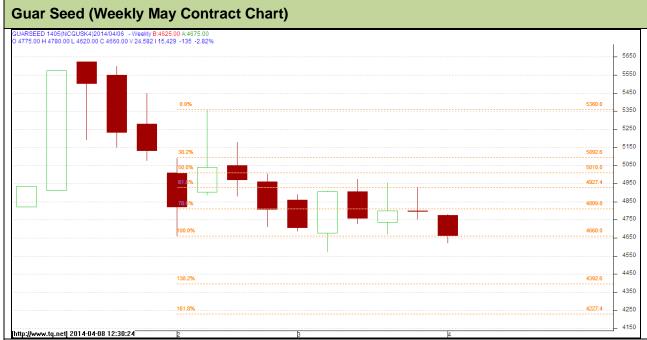

**Commodity: Guar Seed Exchange: NCDEX Contract: May** Expiry: May 20, 2014

## **Technical Commentary:**

- Guar prices are moving in a range with weak tone.
- Last candlestick depicts bearishness
- Selling should occur from higher levels which would take the prices down further.
- RSI is moving towards oversold from neutral region.

| Strategy: Sell fro | m resistance | levels. |       |               |      |      |      |
|--------------------|--------------|---------|-------|---------------|------|------|------|
| Weekly Sup         | ports & Resi | stances | S2    | <b>S</b> 1    | PCP  | R1   | R2   |
| Guar Seed          | NCDEX        | May     | 4227  | 4390          | 4795 | 5010 | 5090 |
| Weekly Trade Call  |              | Call    | Entry | T1            | T2   | SL   |      |
| Guar Seed          | NCDEX        | May     | Sell  | Below<br>4750 | 4550 | 4450 | 4870 |