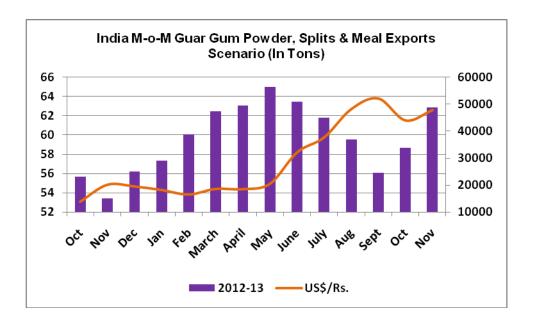

Around 48713 tons of guar gum (Splits and powder) exported to various countries in November month 2013 as reported. It is notable that India has exported 48713 tons of guar gum (Splits and Powder) in October month 2013.