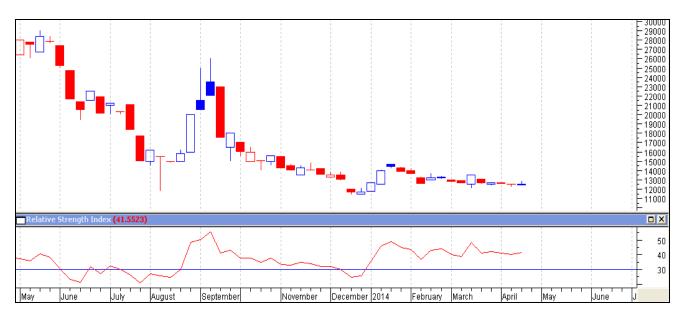

## Price Scenario

Guar seed and Gum weekly average prices improved slightly during the week. In the third week of April, the average price of guar seed improved by 0.2% to Rs.4510/Qtl compared to prior week. Also, guar gum prices improved last week by 2% to Rs.12670/Qtl compared to previous week. The graph below illustrates the weekly average price movement of guar seed and guar gum in Jodhpur market.