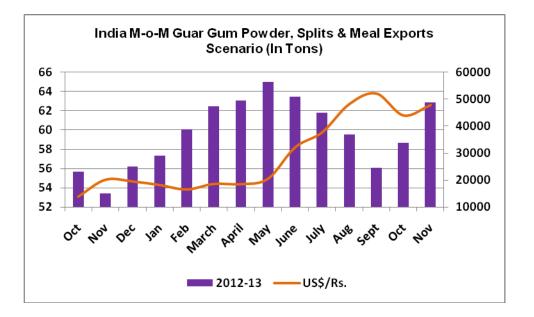

Around 48713 tons of guar gum (Splits and powder) exported to various countries in November month 2013 as reported. It is notable that India has exported 48713 tons of guar gum (Splits and Powder) in October month 2013.