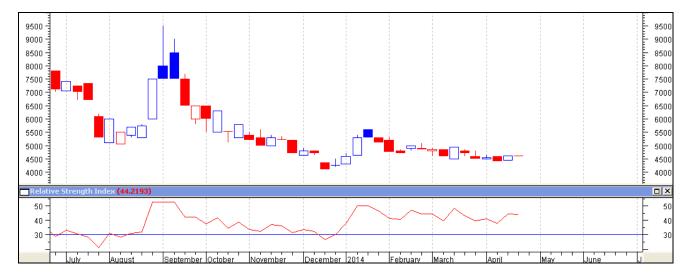

## Price Scenario

Guar seed and Gum weekly average prices improved slightly during the week. In the third week of April, the average price of guar seed improved by 0.2% to Rs.4510/Qtl compared to prior week. Also, guar gum prices improved last week by 2% to Rs.12670/Qtl compared to previous week. The graph below illustrates the weekly average price movement of guar seed and guar gum in Jodhpur market.