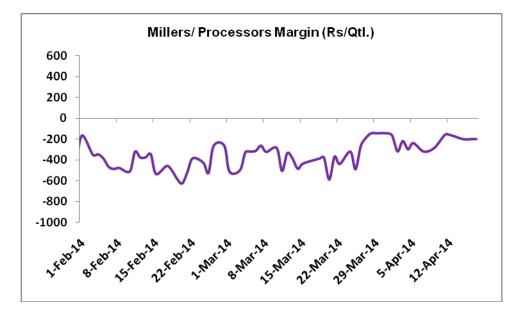

## Millers/Processors Margin

As seen in the chart above, the average crushing margin of guar seed improved compared to previous week. In the third week of April 2014, average crush margin stood at Rs. -191/Quintal which was -251 per quintal last week. Increase in Churi and korma average prices and higher degree of increase in guar gum prices compared to guar seed prices led the margin up this week.