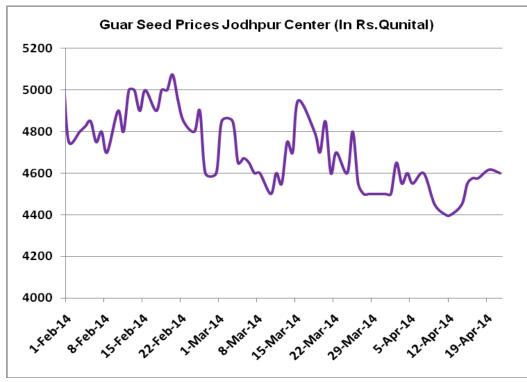

## Price Scenario

Guar seed and Gum weekly average prices improved slightly during the week. In the third week of April, the average price of guar seed improved by 0.2% to Rs.4510/Qtl compared to prior week. Also, guar gum prices improved last week by 2% to Rs.12670/Qtl compared to previous week. The graph below illustrates the weekly average price movement of guar seed and guar gum in Jodhpur market.

## Fig-1 – Guar Seed Weekly Spot Prices (Jodhpur)

Guar seed prices moving in a range. Breach of Rs 5200 level could give the reversal trend indication for Jodhpur market as expected. It is notable that still trend is down as chart depicts.