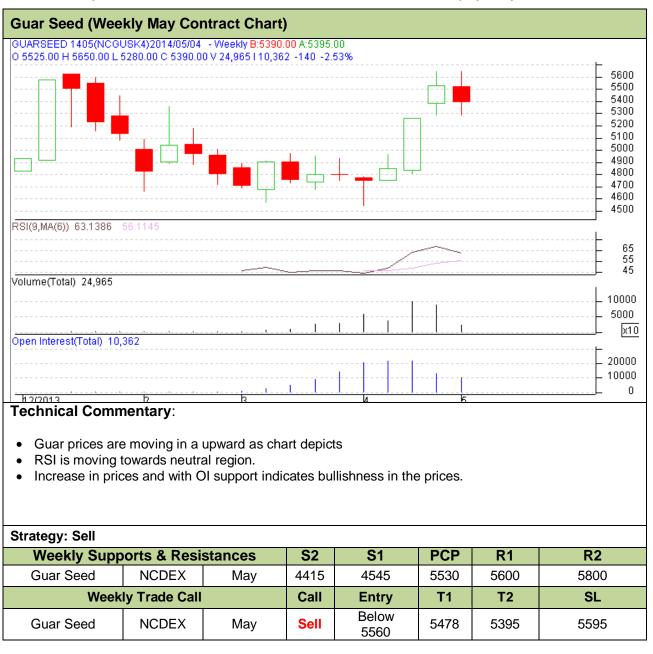

## Spot Market Technical Analysis of Guar seed & Guar gum

## Fig-1 – Guar Seed Weekly Spot Prices (Jodhpur)

Guar seed prices moving in a range. Breach of Rs 5200 level could give the reversal trend indication for Jodhpur market as expected. It is notable that still trend is down as chart depicts.