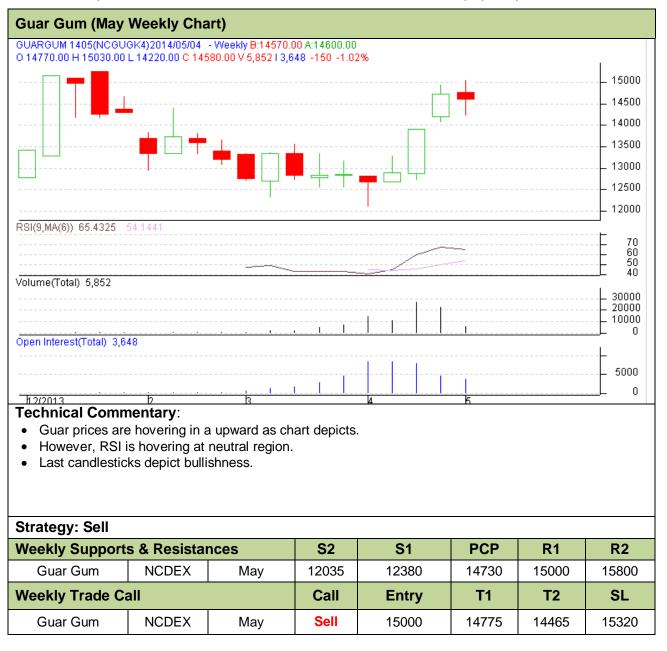

## Spot Market Technical Analysis of Guar seed & Guar gum

## Fig-2 – Guar Gum Weekly Spot Prices (Jodhpur)

Prices of guar gum surge last week due to lower arrivals and hovering at pretty crucial level. Breach of Rs 13700 level by upwards could change the trend. However, still prices are hovering in a downtrend.

## Prices are likely to move towards Rs.13700/Qtl levels in the short -term.