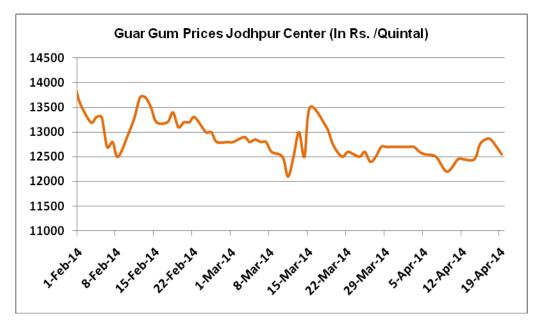

## Price Scenario

Guar seed and Gum weekly average prices improved slightly during the week. In the third week of April, the average price of guar seed improved by 0.2% to Rs.4510/Qtl compared to prior week. Also, guar gum prices improved last week by 2% to Rs.12670/Qtl compared to previous week. The graph below illustrates the weekly average price movement of guar seed and guar gum in Jodhpur market.

## Fig-2 – Guar Gum Weekly Spot Prices (Jodhpur)

Prices of guar gum surge last week due to lower arrivals and hovering at pretty crucial level. Breach of Rs 13700 level by upwards could change the trend. However, still prices are hovering in a downtrend.

## Prices are likely to move towards Rs.13700/Qtl levels in the short -term.