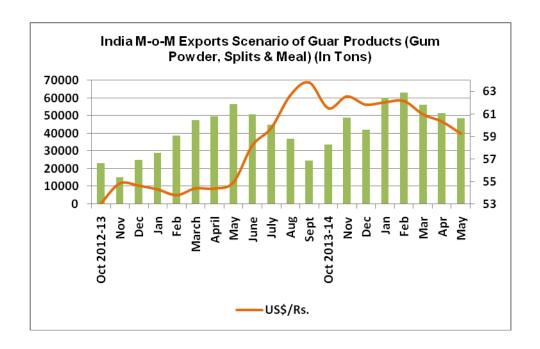

#### **Demand Side of Guar and Guar Gum:**

On export front, demand of guar products are decreasing in line with appreciation in Rupee. Also, demand of guar products among major importers are also weak. Below is the Rupee Monthly movement and its impact on monthly guar products export figures.