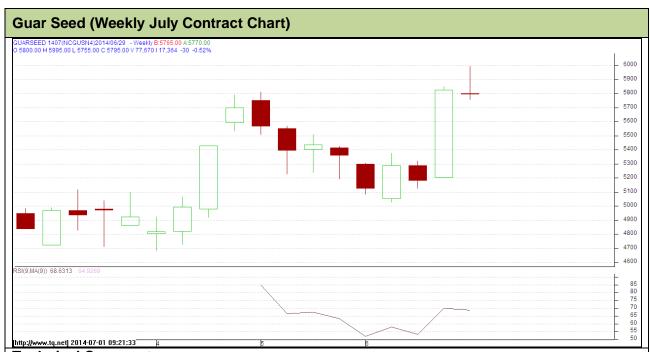

**Exchange: NCDEX Commodity: Guar Seed** Contract: July Expiry: July 20, 2014

#### **Technical Commentary:**

- Guar prices are showing strong upside on the charts.
- RSI is moving towards neutral region.
- Last candlestick depicts bullishness in the market.

| Strategy: Buy     |       |      |       |               |      |      |      |
|-------------------|-------|------|-------|---------------|------|------|------|
| Weekly Supp       | S2    | S1   | PCP   | R1            | R2   |      |      |
| Guar Seed         | NCDEX | July | 5325  | 5420          | 5825 | 6110 | 6295 |
| Weekly Trade Call |       | Call | Entry | T1            | T2   | SL   |      |
| Guar Seed         | NCDEX | July | Buy   | Above<br>5650 | 5950 | 6100 | 5450 |