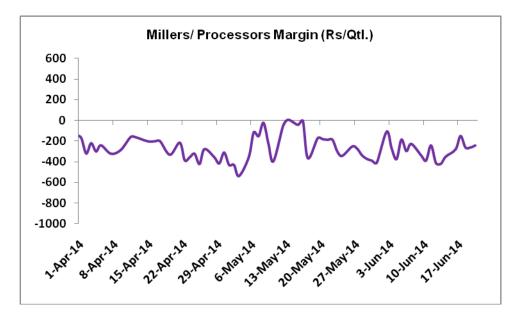

## Millers/Processors Margin

As seen in the chart above, the average crushing margin of guar seed improved compared to previous week. In the third week of June 2014, average crush margin stood at Rs. -256/Quintal which was -327 per quintal last week. Higher degree of Increase in guar gum average prices compared to guar seed prices led the margin up this week.