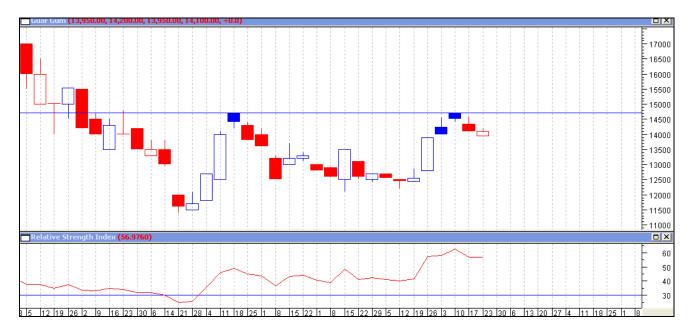

Fig-2 - Guar Gum Weekly Spot Prices (Jodhpur)

## **Guar Weekly Research Report**

30<sup>th</sup> June, 2014

Prices of guar gum declined last week despite of lower arrivals and. Breach of Rs 14600 level by upwards could take the prices upto Rs 16000. Recent price surge also give the same indication.