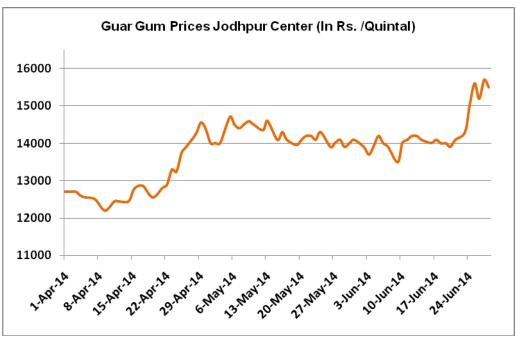

#### **Price Scenario**

In the fourth week of June, the average price of guar seed improved by 7% to Rs.5337/Qtl compared to prior week. Also, guar gum prices improved sharply last week by 6.9% to Rs.14983/Qtl compared to previous week. The graph below illustrates the weekly average price movement of guar seed and guar gum in Jodhpur market.

Fig-2 - Guar Gum Weekly Spot Prices (Jodhpur)

## **Guar Weekly Research Report**

30<sup>th</sup> June, 2014

Prices of guar gum declined last week despite of lower arrivals and. Breach of Rs 14600 level by upwards could take the prices upto Rs 16000. Recent price surge also give the same indication.