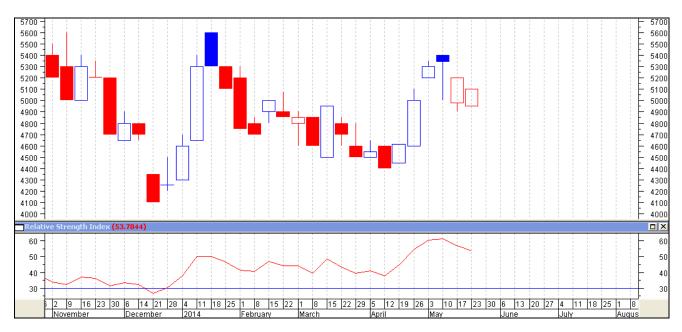

## Spot Market Technical Analysis of Guar seed & Guar gum

Fig-1 - Guar Seed Weekly Spot Prices (Jodhpur)

Guar seed prices moving in a range. Breach of Rs 5600 level could give the reversal trend indication and could test Rs 6200-6400 level for Jodhpur market as expected.