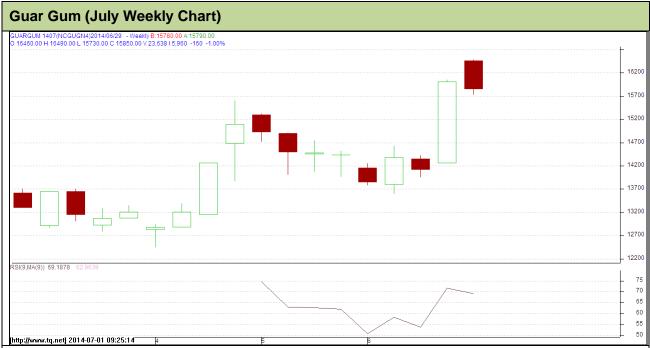

Commodity: Guar Gum Exchange: NCDEX Contract: July Expiry: July 20, 2014

#### **Technical Commentary:**

- Guar prices are still trading in an uptrend as chart depicts.
- However, RSI is hovering at neutral region.
- Price have now the potential to test 16800 in the coming period.

| Strategy: Buy                 |                   |      |       |             |       |       |       |
|-------------------------------|-------------------|------|-------|-------------|-------|-------|-------|
| Weekly Supports & Resistances |                   | S2   | S1    | PCP         | R1    | R2    |       |
| Guar Gum                      | NCDEX             | July | 14830 | 15170       | 16010 | 16350 | 16850 |
| Weekly Trade Ca               | Weekly Trade Call |      | Call  | Entry       | T1    | T2    | SL    |
| Guar Gum                      | NCDEX             | July | Buy   | Above 15600 | 16200 | 16500 | 13500 |