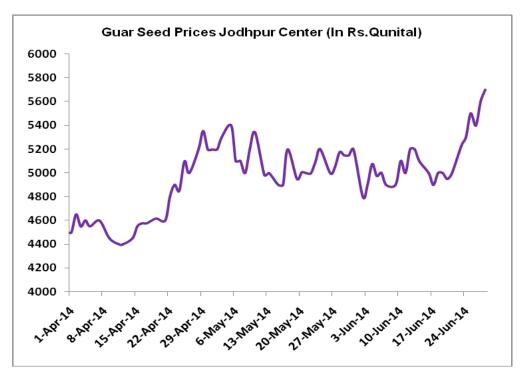

#### **Price Scenario**

In the fourth week of June, the average price of guar seed improved by 7% to Rs.5337/Qtl compared to prior week. Also, guar gum prices improved sharply last week by 6.9% to Rs.14983/Qtl compared to previous week. The graph below illustrates the weekly average price movement of guar seed and guar gum in Jodhpur market.

## Spot Market Technical Analysis of Guar seed & Guar gum

Fig-1 - Guar Seed Weekly Spot Prices (Jodhpur)

Guar seed prices moving in a range. Breach of Rs 5600 level could give the reversal trend indication and could test Rs 6200-6400 level for Jodhpur market as expected.