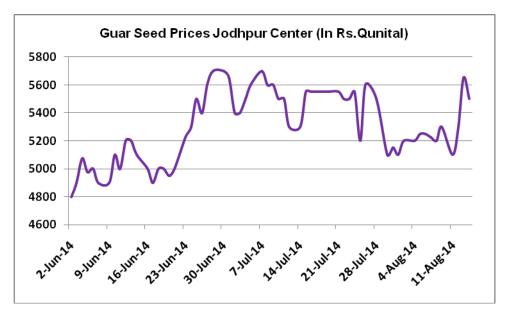

### **Price Scenario**

In the second week of Aug, the average price of guar seed improved by 3%% to Rs.5370/Qtl compared to prior week. Also, guar gum prices improved last week by 6% to Rs.15080/Qtl compared to previous week. The graph below illustrates the weekly average price movement of guar seed and guar gum in Jodhpur market.