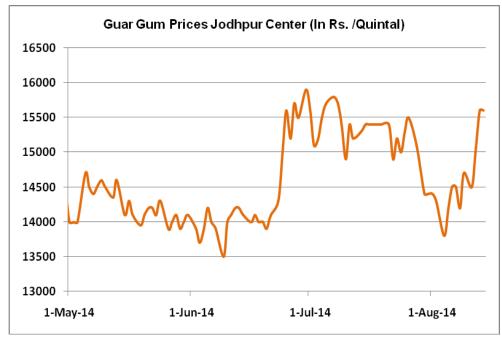

### **Price Scenario**

In the second week of Aug, the average price of guar seed improved by 3%% to Rs.5370/Qtl compared to prior week. Also, guar gum prices improved last week by 6% to Rs.15080/Qtl compared to previous week. The graph below illustrates the weekly average price movement of guar seed and guar gum in Jodhpur market.