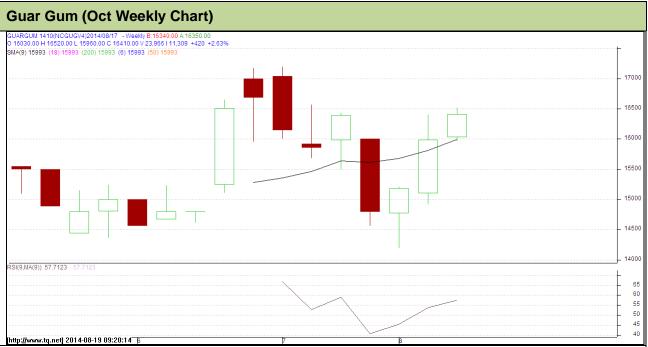

Sell

5900

5600

5450

6080

Commodity: Guar Gum Contract: Oct **Exchange: NCDEX** Expiry: Oct 20, 2014

### **Technical Commentary:**

- Guar prices are showing some correction after sharp downfall in the prices.
- However, RSI is hovering at neutral region.
- Last candlestick depicts bullishness.

| Strategy: Sell. |                     |      |       |             |       |       |       |
|-----------------|---------------------|------|-------|-------------|-------|-------|-------|
| Weekly Support  | s & Resista         | nces | S2    | S1          | PCP   | R1    | R2    |
| Guar Gum        | NCDEX               | Oct  | 14200 | 14416       | 15180 | 17200 | 18350 |
| Weekly Trade C  | y Trade Call`` Call |      | Entry | T1          | T2    | SL    |       |
| Guar Gum        | NCDEX               | Oct  | Sell  | Below 16500 | 15800 | 15500 | 17100 |