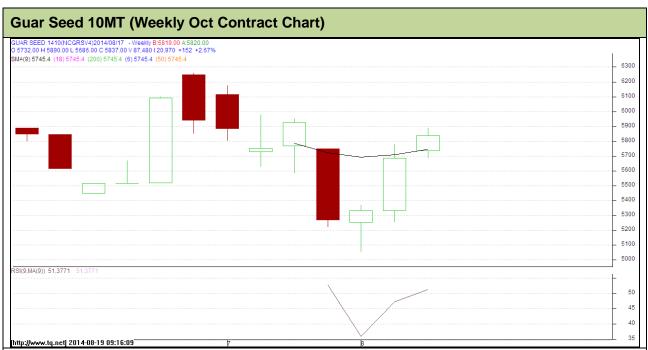

**Commodity: Guar Seed 10MT Exchange: NCDEX Contract: Oct** Expiry: Oct 20, 2014

### **Technical Commentary:**

Guar Seed 10MT

- Guar prices are showing upward correction on the charts.
- RSI is moving towards neutral region.
- Last candlestick depicts bullishness in the market.

NCDEX

Oct

| Strategy: Sell    |             |         |       |       |      |       |      |
|-------------------|-------------|---------|-------|-------|------|-------|------|
| Weekly Supp       | orts & Resi | stances | S2    | S1    | PCP  | R1    | R2   |
| Guar Seed 10MT    | NCDEX       | Oct     | 4933  | 5054  | 5685 | 6260  | 6720 |
| Weekly Trade Call |             | Call    | Entry | T1    | T2   | SL    |      |
| Curr Cond 40MT    | NODEY       | 0-4     | Call  | Below | FC00 | E 450 | 0000 |

Sell

5900

5600

5450

6080

Commodity: Guar Gum Contract: Oct **Exchange: NCDEX** Expiry: Oct 20, 2014