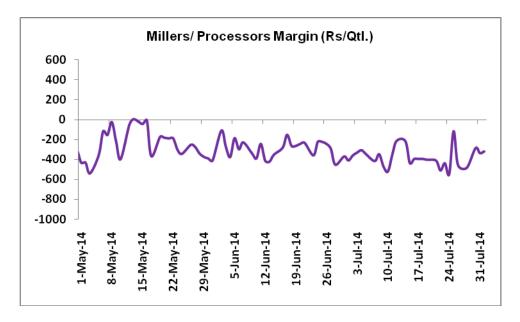

### Millers/Processors Margin

As seen in the chart above, the average crushing margin of guar seed declined compared to previous week. In the second week of Aug 2014, average crush margin stood at Rs. -375/Quintal which was -474 per quintal last week. Higher degree of increase in guar gum average prices compared to guar seed prices and increase in Churi and Korma prices led the margin up this week.