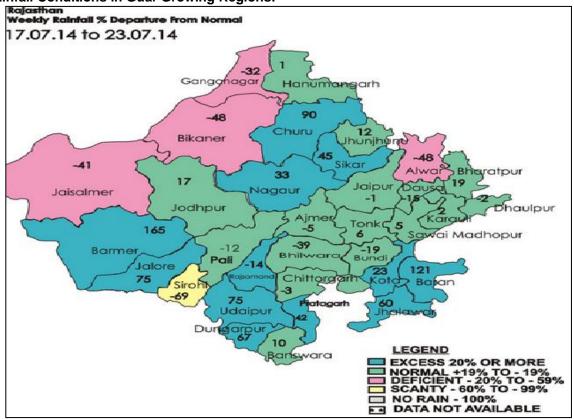

### Rainfall Conditions in Guar Growing Regions:

As we can see now monsoon rainfall is reviving especially in the Western Rajasthan (consider as the biggest guar growing region) last week. However, there is no rainfall witnessed in some irrigated areas of guar like Ganganagar, Jaisalmer and Bikaner where rainfall is must as farmers planted guar by the help of manmade irrigation. If rainfall doesn't occur in the next one week then guar germination will start drying up as expected.

Notably, most of the guar sowing completed in Rajasthan and crop needs one more rain with in 10 days for further growth.

**Guar by - Products Weekly Average Prices:** 

| Commodity         | Centre         | 9th To<br>14th Aug<br>14 | 2nd To 8th<br>Aug 14 | Change |
|-------------------|----------------|--------------------------|----------------------|--------|
| Churi             | Jodhpur        | 854                      | 900                  | -46    |
| Korma             | Jodhpur        | 1270                     | 1225                 | 45     |
| Churi             | Sri-Ganganagar | 905                      | 879                  | 26     |
| Korma             | Sri-Ganganagar | 1200                     | 1192                 | 8      |
| Prices in Rs/75kg |                |                          |                      |        |