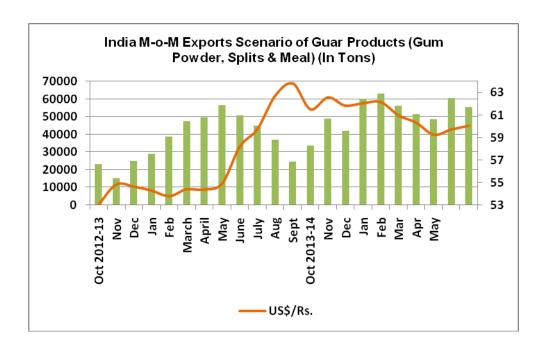

### **Demand Side of Guar and Guar Gum:**

On export front, demand of guar products are decreasing in line with appreciation in Rupee. Also, demand of guar products among major importers are also weak. Below is the Rupee Monthly movement and its impact on monthly guar products export figures.

### **Export and Import Scenario**

India has exported 55463 tons in July month which is lower compared to 60634 tons exported in June 2014.

Out of total guar products exported, around 13780 tons of guar meal, 4838 tons of guar splits and 36843 tons of guar gum powder exported to other countries.