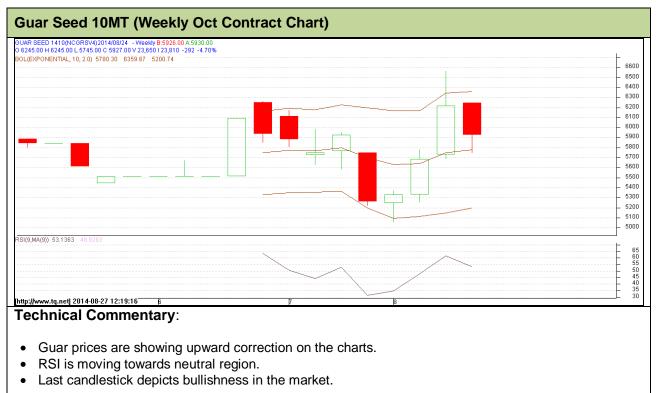

Commodity: Guar Seed 10MT Contract: Oct

**Exchange: NCDEX** Expiry: Oct 20, 2014

| Strategy: Buy     |             |         |       |               |      |      |      |
|-------------------|-------------|---------|-------|---------------|------|------|------|
| Weekly Supp       | orts & Resi | stances | S2    | S1            | PCP  | R1   | R2   |
| Guar Seed 10MT    | NCDEX       | Oct     | 5054  | 5377          | 5685 | 6260 | 6720 |
| Weekly Trade Call |             | Call    | Entry | T1            | T2   | SL   |      |
| Guar Seed 10MT    | NCDEX       | Oct     | Buy   | Above<br>5630 | 6000 | 6200 | 5390 |

### Exchange: NCDEX Expiry: Oct 20, 2014

- However, RSI is hovering at neutral region.
- Last candlestick depicts bullishness.