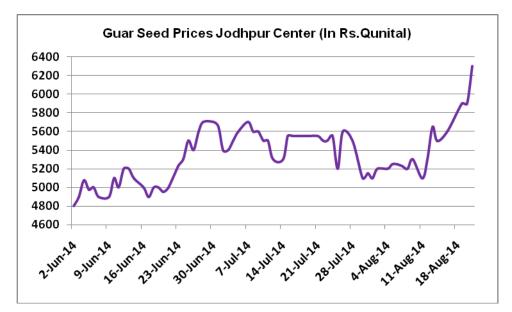

### **Price Scenario**

In the second week of Aug, the average price of guar seed improved by 10%% to Rs.5925/Qtl compared to prior week. Also, guar gum prices improved last week by 9.9% to Rs.16580/Qtl compared to previous week. The graph below illustrates the weekly average price movement of guar seed and guar gum in Jodhpur market.