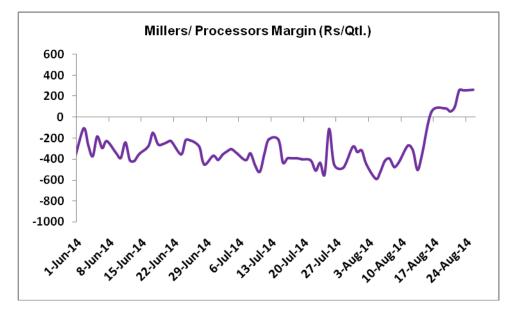

### Millers/Processors Margin

As seen in the chart above, the average crushing margin of guar seed improved compared to previous week. In the third week of Aug 2014, average crush margin stood at Rs. 150/Quintal which was -375 per quintal last week. Higher degree of increase in guar seed average prices compared to guar gum prices and increase in Churi and Korma prices led the margin up this week.