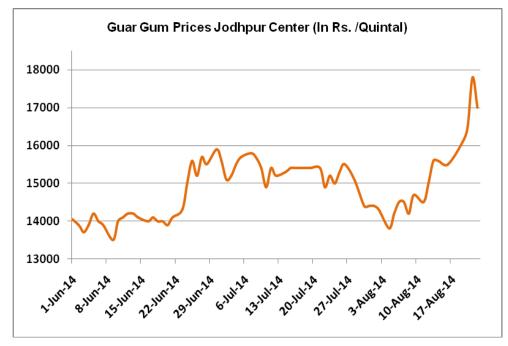

### **Price Scenario**

In the second week of Aug, the average price of guar seed improved by 10%% to Rs.5925/Qtl compared to prior week. Also, guar gum prices improved last week by 9.9% to Rs.16580/Qtl compared to previous week. The graph below illustrates the weekly average price movement of guar seed and guar gum in Jodhpur market.