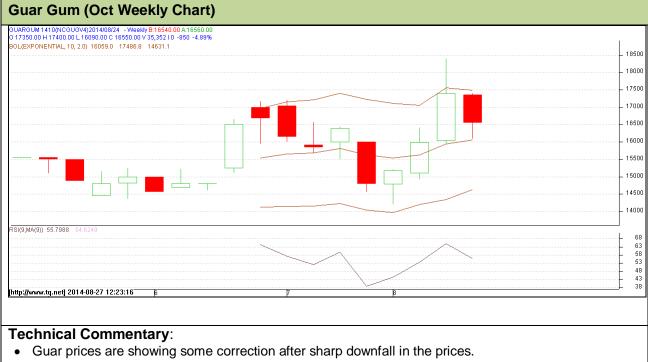

### Commodity: Guar Gum Contract: Oct

### Strategy: Buy

| 0, ,                          |       |      |       |             |       |       |       |
|-------------------------------|-------|------|-------|-------------|-------|-------|-------|
| Weekly Supports & Resistances |       | S2   | S1    | PCP         | R1    | R2    |       |
| Guar Gum                      | NCDEX | Oct  | 14200 | 15105       | 15180 | 17200 | 18350 |
| Weekly Trade Call``           |       | Call | Entry | T1          | T2    | SL    |       |
| Guar Gum                      | NCDEX | Oct  | Buy   | Above 15820 | 16400 | 16700 | 15460 |