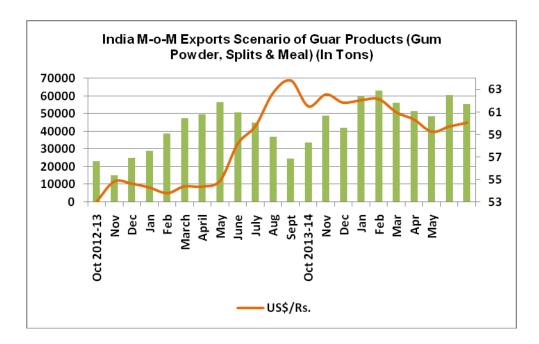

### **Export and Import Scenario**

India has exported 55463 tons in July month which is lower compared to 60634 tons exported in June 2014.

Out of total guar products exported, around 13780 tons of guar meal, 4838 tons of guar splits and 36843 tons of guar gum powder exported to other countries.

### Demand Side of Guar and Guar Gum:

On export front, demand of guar products are decreasing in line with appreciation in Rupee. Also, demand of guar products among major importers are also weak. Below is the Rupee Monthly movement and its impact on monthly guar products export figures.