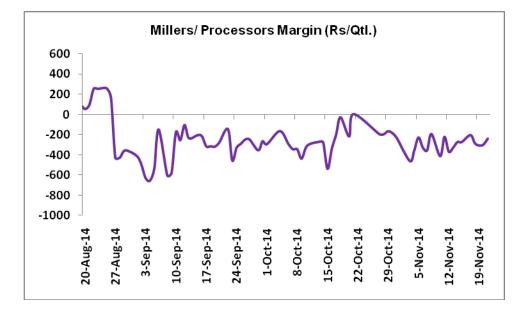

### Millers/Processors Margin

As seen in the chart above, the average crushing margin of guar seed improved compared to previous week. In the third week of Nov 2014, average crush margin stood at Rs. -266/Quintal which were -298 per quintal last week.