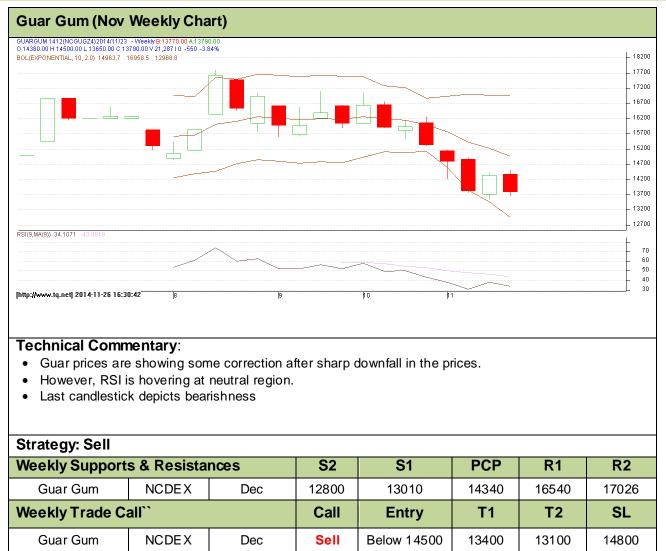

#### Spot Market Outlook:

Fundamentally, prices of guar seed looks bearish for short term due to weak demand and panic selling by traders and farmers. However, considering lower production of guar seed for this marketing year, sentiments remained bullish for medium term.