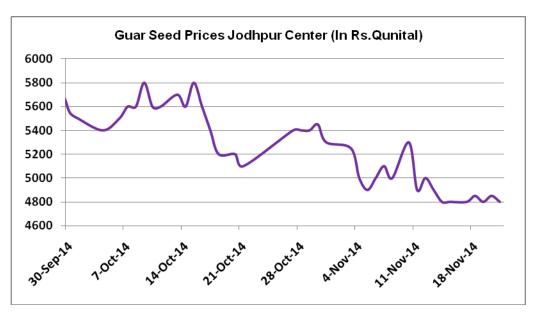

### **Price Scenario**

In the first week of Nov, the average price of guar seed declined by 3% to Rs.4816/Qtl compared to prior week. Also, guar gum prices declined last week by 4% to Rs.13800/Qtl compared to previous week. The graph below illustrates the weekly average price movement of guar seed and guar gum in Jodhpur market.