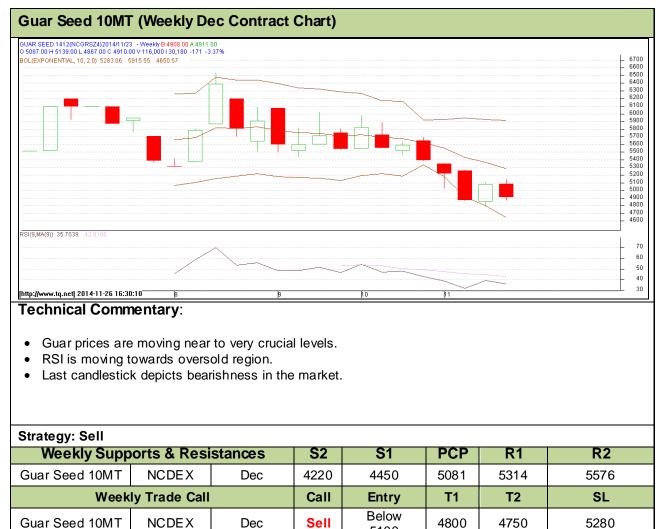

Commodity: Guar Seed 10MT Contract: Dec

**Exchange: NCDEX** Expiry: Dec 20, 2014

5100

#### Spot Market Outlook:

Fundamentally, prices of guar seed looks bearish for short term due to weak demand and panic selling by traders and farmers. However, considering lower production of guar seed for this marketing year, sentiments remained bullish for medium term.