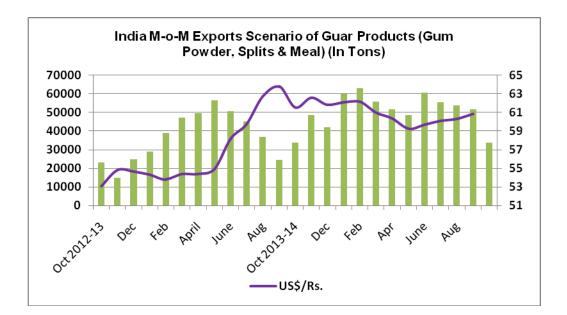

### **Export and Import Scenario**

India has exported around 33867 tons of guar products (Splits, Meal & Powder) in October 2014. Out of the total guar seed export figures, around 9884 tons of Guar Meal, 7253 tons of Guar Splits and 16730 tons of Guar Gum Powder. It is notable that India has exported 51723 tons of Guar products in September 2014.

#### Demand Side of Guar and Guar Gum:

On export front, demands of guar products have decreased in October in line with depreciation in Rupee. Also, demand of guar products among major importers has increased.

Below are the Rupee Monthly movement and its impact on monthly guar products export figures.