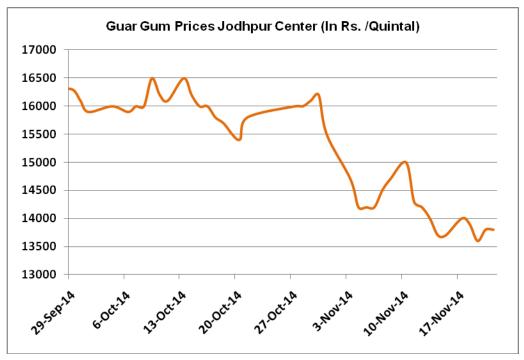

### **Price Scenario**

In the first week of Nov, the average price of guar seed declined by 3% to Rs.4816/Qtl compared to prior week. Also, guar gum prices declined last week by 4% to Rs.13800/Qtl compared to previous week. The graph below illustrates the weekly average price movement of guar seed and guar gum in Jodhpur market.