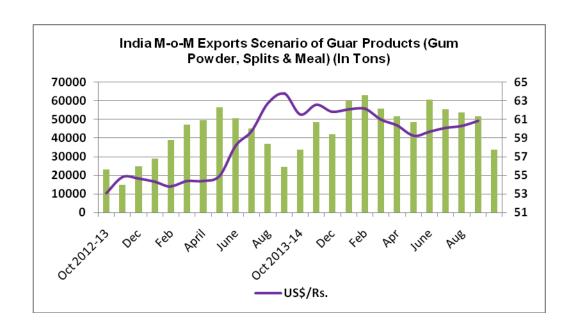

# **Export and Import Scenario**

India has exported around 33867 tons of guar products (Splits, Meal & Powder) in October 2014. Out of the total guar seed export figures, around 9884 tons of Guar Meal, 7253 tons of Guar Splits and 16730 tons of Guar Gum Powder. It is notable that India has exported 51723 tons of Guar products in September 2014.

#### **Demand Side of Guar and Guar Gum:**

On export front, demands of guar products have decreased in October in line with depreciation in Rupee. Also, demand of guar products among major importers has increased.

Below are the Rupee Monthly movement and its impact on monthly guar products export figures.