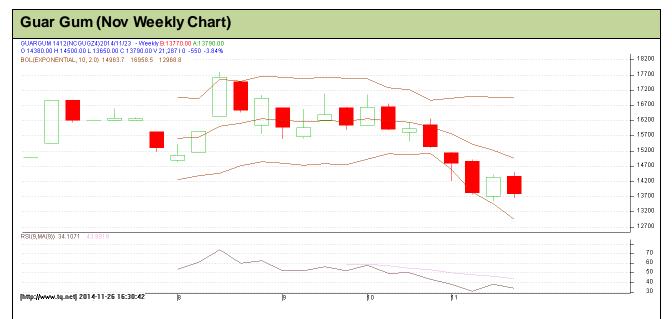

**Commodity: Guar Gum** 

Contract: Dec

**AGRIWATCH** 

**Exchange: NCDEX** Expiry: Dec 20, 2014

# Technical Commentary:

- Guar prices are showing some correction after sharp downfall in the prices.
- However, RSI is hovering at neutral region.
- · Last candlestick depicts bearishness

| Str | ateg | jy: | Sell |
|-----|------|-----|------|
|     |      | _   |      |

| Weekly Supports & Resistances |       | S2   | S1    | PCP         | R1    | R2    |       |
|-------------------------------|-------|------|-------|-------------|-------|-------|-------|
| Guar Gum                      | NCDEX | Dec  | 11183 | 11830       | 12730 | 16540 | 17026 |
| Weekly Trade Call``           |       | Call | Entry | T1          | T2    | SL    |       |
| Guar Gum                      | NCDEX | Dec  | Sell  | Below 13100 | 12300 | 11900 | 14800 |