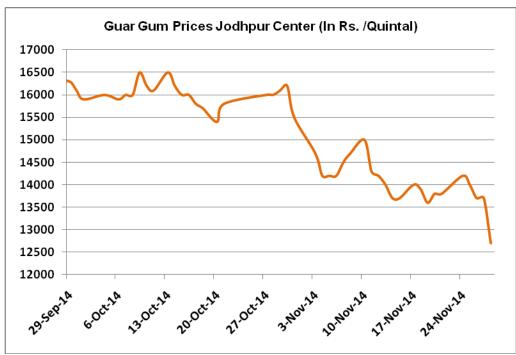

## **Price Scenario**

In the first week of Nov, the average price of guar seed declined by 1% to Rs.4770/Qtl compared to prior week. Also, guar gum prices declined last week by 1% to Rs.13660/Qtl compared to previous week. The graph below illustrates the weekly average price movement of guar seed and guar gum in Jodhpur market.

| Week on Week Price: Scenario of Guarseed and Guargum: |                            |           |           |           |           |  |
|-------------------------------------------------------|----------------------------|-----------|-----------|-----------|-----------|--|
| Commodity                                             | Centre                     | Today     | Week ago  | Month ago | Year ago  |  |
|                                                       | Guar Seeds                 | 28-Nov-14 | 14-Nov-14 | 28-Oct-14 | 28-Nov-13 |  |
|                                                       | Jodhpur (Loose)            | 4250      | 4600      | 5200      | 4700      |  |
|                                                       | Jodhpur(Delivery)          | 4450      | 4800      | 5400      | 5100      |  |
|                                                       | Sri-Ganganagar(Loose)      | 4400      | 4700      | 5150      | 4700      |  |
|                                                       | Sri-Ganganagar (Delivery)  | 4600      | 4900      | 5300      | 4850      |  |
|                                                       | Nagaur (Loose)             | 4200      | 4650      | 5250      | 4500      |  |
|                                                       | Alwar (loose)              | NR        | 4500      | 5375      | 4500      |  |
|                                                       | Churu (Delivery)           | NR        | 4800      | 5200      | 5000      |  |
| Rajasthan                                             | Bikaner (Loose)            | 4350      | 4700      | 5300      | 4580      |  |
|                                                       | Bikaner (Delivery)         | 4550      | 4900      | 5500      | -         |  |
|                                                       | Khajuwala Bikaner (Loose)  | 4420      | 4620      | 5220      | 4600      |  |
|                                                       | Khajuwala Bikane(Delivery) | 4597      | 4805      | 5429      | 4784      |  |
|                                                       | Nokha(Loose)               | 4400      | 4750      | 5260      | 4565      |  |
|                                                       | Nokha (Delivery)           | 4558      | 4921      | 5449      | 4729      |  |
|                                                       | Hanumangarh (Loose)        | 4400      | 4700      | 5180      | 4550      |  |
|                                                       | Hanumangarh (Delivery)     | 4600      | 4900      | 5400      | 4800      |  |
| Haryana                                               | Adampur (Loose)            | 4500      | 4700      | 5200      | 4700      |  |
|                                                       | Adampur (Delivery)         | 4700      | 4900      | 5400      | 4900      |  |
|                                                       | Sirsa (Loose)              | 4525      | 4700      | 5225      | 5000      |  |
|                                                       | Bhiwani (Delivery)         | 4550      | 4800      | 5375      | 4750      |  |
| i iai yana                                            | Dhabwali (Loose)           | NR        | 4700      | 5150      | NR        |  |
|                                                       | Dhabwali (Delivery)        | NR        | 4900      | 5300      | NR        |  |
|                                                       | Siwani (Loose)             | 4525      | 4800      | 5350      | 4800      |  |
|                                                       | Ellanabad (Loose)          | 4400      | 4690      | 5150      | 4700      |  |
|                                                       | Deesa (Loose)              | 4500      | 4655      | 5105      | 4670      |  |
| Gujarat                                               | Patan (Loose)              | 4650      | 4950      | 5055      | 4650      |  |
|                                                       | Rajkot (Loose)             | NR        | 4650      | 5100      | 5225      |  |
| Madhya pradesh                                        | Dabra (Loose)              | NR        | NA        | NA        | 5000      |  |
| Guar Gum                                              |                            |           |           |           |           |  |
| Rajasthan                                             | Jodhpur                    | 12700     | 13700     | 16000     | 15000     |  |
| Najasinan                                             | Alwar                      | NR        | 14000     | 15700     | 14000     |  |
|                                                       | Sirsa                      | 12750     | 14000     | 15800     | 13000     |  |
| Harvona                                               | Bhiwani                    | 13200     | 13750     | 15550     | 13600     |  |
| Haryana                                               | Dhabwali                   | NR        | 14300     | 15900     | -         |  |
|                                                       | Ellanabad                  | 12700     | 14400     | 15700     | 13800     |  |