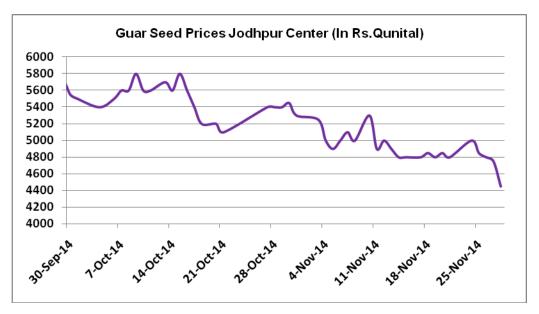

## **Price Scenario**

In the first week of Nov, the average price of guar seed declined by 1% to Rs.4770/Qtl compared to prior week. Also, guar gum prices declined last week by 1% to Rs.13660/Qtl compared to previous week. The graph below illustrates the weekly average price movement of guar seed and guar gum in Jodhpur market.

| Week on Week Price: Scenario of Guarseed and Guargum: |                            |           |           |           |           |  |
|-------------------------------------------------------|----------------------------|-----------|-----------|-----------|-----------|--|
| Commodity                                             | Centre                     | Today     | Week ago  | Month ago | Year ago  |  |
|                                                       | Guar Seeds                 | 28-Nov-14 | 14-Nov-14 | 28-Oct-14 | 28-Nov-13 |  |
|                                                       | Jodhpur (Loose)            | 4250      | 4600      | 5200      | 4700      |  |
|                                                       | Jodhpur(Delivery)          | 4450      | 4800      | 5400      | 5100      |  |
|                                                       | Sri-Ganganagar(Loose)      | 4400      | 4700      | 5150      | 4700      |  |
|                                                       | Sri-Ganganagar (Delivery)  | 4600      | 4900      | 5300      | 4850      |  |
|                                                       | Nagaur (Loose)             | 4200      | 4650      | 5250      | 4500      |  |
|                                                       | Alwar (loose)              | NR        | 4500      | 5375      | 4500      |  |
|                                                       | Churu (Delivery)           | NR        | 4800      | 5200      | 5000      |  |
| Rajasthan                                             | Bikaner (Loose)            | 4350      | 4700      | 5300      | 4580      |  |
|                                                       | Bikaner (Delivery)         | 4550      | 4900      | 5500      | -         |  |
|                                                       | Khajuwala Bikaner (Loose)  | 4420      | 4620      | 5220      | 4600      |  |
|                                                       | Khajuwala Bikane(Delivery) | 4597      | 4805      | 5429      | 4784      |  |
|                                                       | Nokha(Loose)               | 4400      | 4750      | 5260      | 4565      |  |
|                                                       | Nokha (Delivery)           | 4558      | 4921      | 5449      | 4729      |  |
|                                                       | Hanumangarh (Loose)        | 4400      | 4700      | 5180      | 4550      |  |
|                                                       | Hanumangarh (Delivery)     | 4600      | 4900      | 5400      | 4800      |  |
| Haryana                                               | Adampur (Loose)            | 4500      | 4700      | 5200      | 4700      |  |
|                                                       | Adampur (Delivery)         | 4700      | 4900      | 5400      | 4900      |  |
|                                                       | Sirsa (Loose)              | 4525      | 4700      | 5225      | 5000      |  |
|                                                       | Bhiwani (Delivery)         | 4550      | 4800      | 5375      | 4750      |  |
| i iai yana                                            | Dhabwali (Loose)           | NR        | 4700      | 5150      | NR        |  |
|                                                       | Dhabwali (Delivery)        | NR        | 4900      | 5300      | NR        |  |
|                                                       | Siwani (Loose)             | 4525      | 4800      | 5350      | 4800      |  |
|                                                       | Ellanabad (Loose)          | 4400      | 4690      | 5150      | 4700      |  |
|                                                       | Deesa (Loose)              | 4500      | 4655      | 5105      | 4670      |  |
| Gujarat                                               | Patan (Loose)              | 4650      | 4950      | 5055      | 4650      |  |
|                                                       | Rajkot (Loose)             | NR        | 4650      | 5100      | 5225      |  |
| Madhya pradesh                                        | Dabra (Loose)              | NR        | NA        | NA        | 5000      |  |
| Guar Gum                                              |                            |           |           |           |           |  |
| Rajasthan                                             | Jodhpur                    | 12700     | 13700     | 16000     | 15000     |  |
| Najasinan                                             | Alwar                      | NR        | 14000     | 15700     | 14000     |  |
|                                                       | Sirsa                      | 12750     | 14000     | 15800     | 13000     |  |
| Harvona                                               | Bhiwani                    | 13200     | 13750     | 15550     | 13600     |  |
| Haryana                                               | Dhabwali                   | NR        | 14300     | 15900     | -         |  |
|                                                       | Ellanabad                  | 12700     | 14400     | 15700     | 13800     |  |