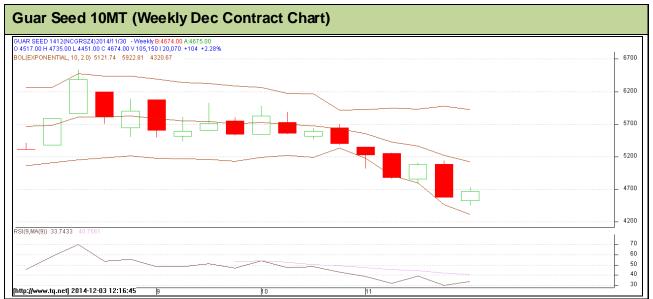

**Commodity: Guar Seed 10MT Exchange: NCDEX Contract: Dec** Expiry: Dec 20, 2014

# Technical Commentary:

- Guar prices are moving near to very crucial levels.
- RSI is moving towards oversold region.
- Last candlestick depicts bearishness in the market.

| Strategy: Sell                |       |      |       |               |      |      |      |
|-------------------------------|-------|------|-------|---------------|------|------|------|
| Weekly Supports & Resistances |       | S2   | S1    | PCP           | R1   | R2   |      |
| Guar Seed 10MT                | NCDEX | Dec  | 3750  | 4220          | 4570 | 5314 | 5576 |
| Weekly Trade Call             |       | Call | Entry | T1            | T2   | SL   |      |
| Guar Seed 10MT                | NCDEX | Dec  | Sell  | Below<br>4750 | 4450 | 4300 | 4930 |