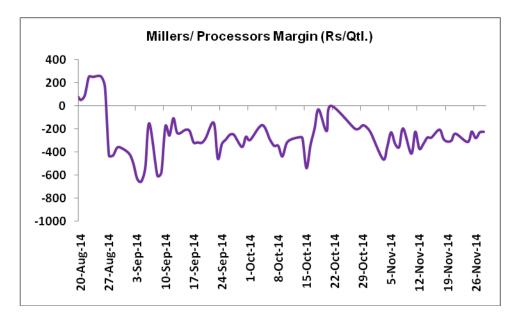

# Millers/Processors Margin

As seen in the chart above, the average crushing margin of guar seed improved compared to previous week. In the fourth week of Nov 2014, average crush margin stood at Rs. -250/Quintal which were -266 per quintal last week.