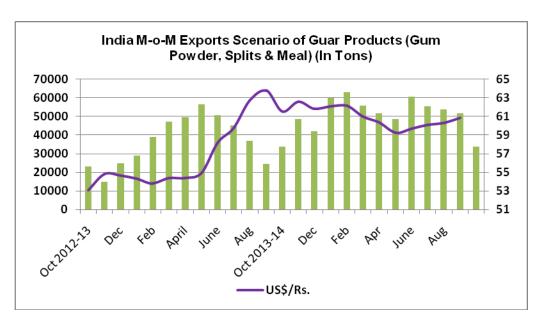

## **Export and Import Scenario**

India has exported around 33867 tons of guar products (Splits, Meal & Powder) in October 2014. Out of the total guar seed export figures, around 9884 tons of Guar Meal, 7253 tons of Guar Splits and 16730 tons of Guar Gum Powder. It is notable that India has exported 51723 tons of Guar products in September 2014.

#### **Demand Side of Guar and Guar Gum:**

On export front, demands of guar products have decreased in October in line with depreciation in Rupee. Also, demand of guar products among major importers has increased.

Below are the Rupee Monthly movement and its impact on monthly guar products export figures.

Page 2 of 10