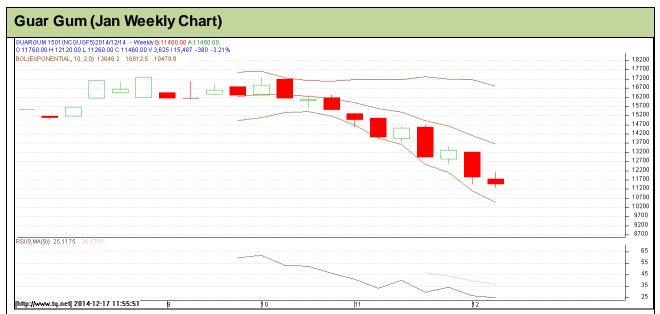

Commodity: Guar Gum Exchange: NCDEX Contract: Jan Expiry: Jan 20, 2014

## Technical Commentary:

- Guar prices are showing some correction after sharp downfall in the prices.
- However, RSI is hovering at neutral region.
- Last candlestick depicts bearishness

| Strategy: Sell      |       |      |       |             |       |       |       |  |
|---------------------|-------|------|-------|-------------|-------|-------|-------|--|
| Weekly Support      | S2    | S1   | PCP   | R1          | R2    |       |       |  |
| Guar Gum            | NCDEX | Jan  | -     | 11183       | 11840 | 13550 | 14087 |  |
| Weekly Trade Call`` |       | Call | Entry | T1          | T2    | SL    |       |  |
| Guar Gum            | NCDEX | Jan  | Sell  | Below 12000 | 11500 | 11300 | 12300 |  |