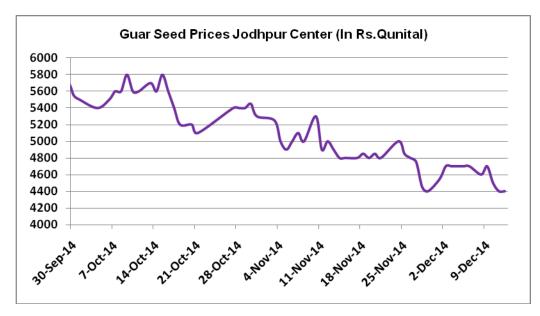

## **Price Scenario**

In the first week of Nov, the average price of guar seed declined by 2% to Rs.4550/Qtl compared to prior week. Also, guar gum prices declined last week by 5% to Rs.12350/Qtl compared to previous week. The graph below illustrates the weekly average price movement of guar seed and guar gum in Jodhpur market.