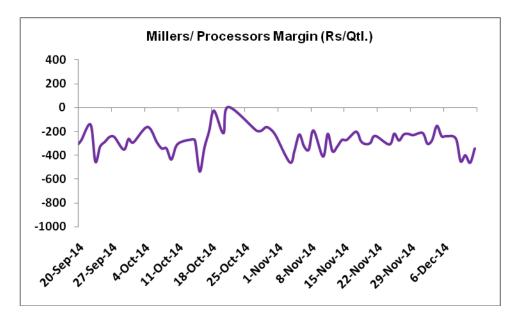

## Millers/Processors Margin

As seen in the chart above, the average crushing margin of guar seed declined compared to previous week. In the second week of Dec 2014, average crush margin stood at Rs. -360/Quintal which were -236 per quintal last week. Higher degree of decrease in guar gum prices compared to guar seed led the margin down.