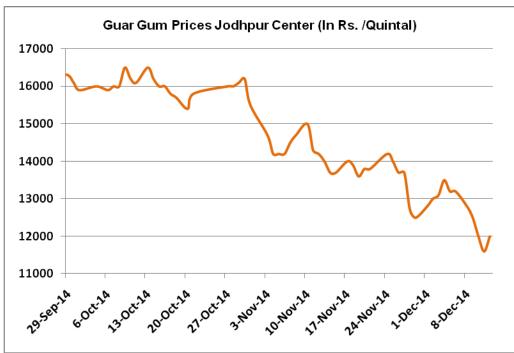

## **Price Scenario**

In the first week of Nov, the average price of guar seed declined by 2% to Rs.4550/Qtl compared to prior week. Also, guar gum prices declined last week by 5% to Rs.12350/Qtl compared to previous week. The graph below illustrates the weekly average price movement of guar seed and guar gum in Jodhpur market.