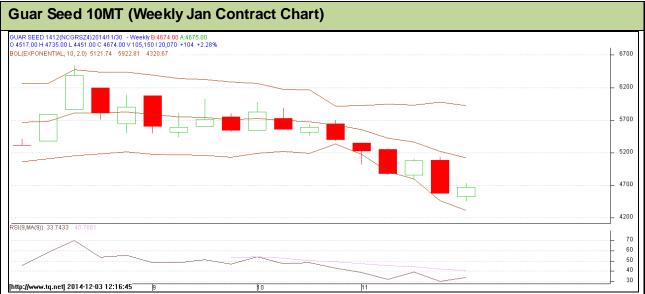

**AGRIWATCH** 

**Commodity: Guar Seed 10MT Exchange: NCDEX** Expiry: Jan 20, 2014 Contract: Jan

## **Technical Commentary:**

- Guar prices are moving near to very crucial levels.
- RSI is moving towards oversold region.
- · Last candlestick depicts bearishness in the market.

| Strategy: Sell                |       |     |      |               |      |      |      |
|-------------------------------|-------|-----|------|---------------|------|------|------|
| Weekly Supports & Resistances |       |     |      | S1            | PCP  | R1   | R2   |
| Guar Seed 10MT NCDEX          |       | Jan | -    | 3860          | 4364 | 5314 | 5576 |
| Weekly Trade Call             |       |     | Call | Entry         | T1   | T2   | SL   |
| Guar Seed 10MT                | NCDEX | Jan | Sell | Below<br>4500 | 4200 | 4050 | 4680 |