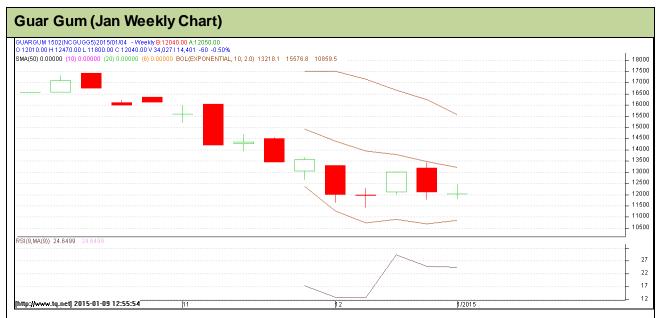

Commodity: Guar Gum Exchange: NCDEX Contract: Feb Expiry: Feb 20, 2015

#### **Technical Commentary:**

- Guar prices are showing some correction after sharp downfall in the prices.
- However, RSI is hovering at neutral region.
- Last candlestick depicts bullishness

| Strategy: Buy       |             |      |       |             |       |       |       |
|---------------------|-------------|------|-------|-------------|-------|-------|-------|
| Weekly Support      | s & Resista | nces | S2    | S1          | PCP   | R1    | R2    |
| Guar Gum            | NCDEX       | Jan  | -     | 11795       | 12100 | 13560 | 14090 |
| Weekly Trade Call`` |             | Call | Entry | T1          | T2    | SL    |       |
| Guar Gum            | NCDEX       | Jan  | Buy   | Above 11900 | 12200 | 12350 | 11720 |