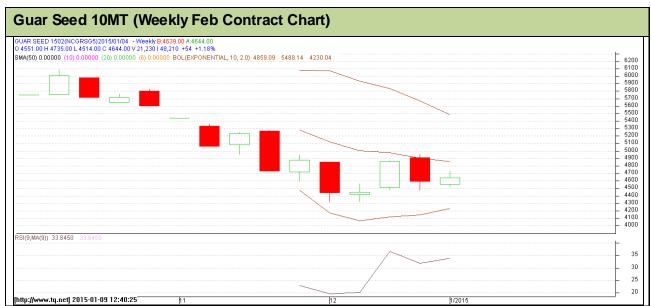

**Exchange: NCDEX** 

Expiry: Feb 20, 2015

**Commodity: Guar Seed 10MT Contract: Feb** 

#### **Technical Commentary:**

- Guar prices are moving near to very crucial levels.
- RSI is moving towards oversold region.
- · Last candlestick depicts bearishness in the market.

| Strategy: Buy                 |       |      |       |               |      |      |      |
|-------------------------------|-------|------|-------|---------------|------|------|------|
| Weekly Supports & Resistances |       | S2   | S1    | PCP           | R1   | R2   |      |
| Guar Seed 10MT                | NCDEX | Feb  | 4100  | 4250          | 4590 | 5100 | 5314 |
| Weekly Trade Call             |       | Call | Entry | T1            | T2   | SL   |      |
| Guar Seed 10MT                | NCDEX | Feb  | Buy   | Above<br>4500 | 4700 | 4800 | 4380 |