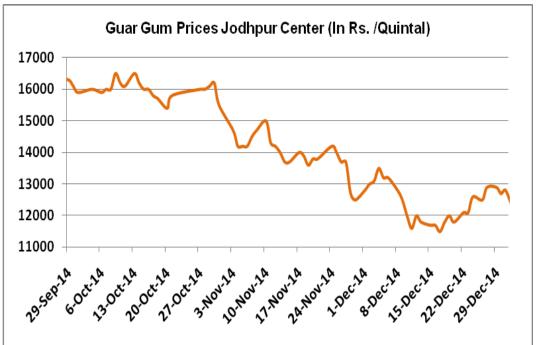

#### **Price Scenario**

In the first week of Jan, the average price of guar seed improved by 3.95% to Rs.4765/Qtl compared to prior week. Also, guar gum prices improved last week by 3.6% to Rs.12660/Qtl compared to previous week. The graph below illustrates the weekly average price movement of guar seed and guar gum in Jodhpur market.