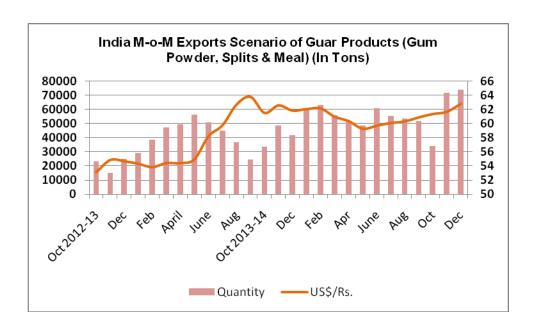

#### **Export and Import Scenario**

India has exported around 74084 tons of guar products (Splits, Meal & Powder) in December 2014. Out of the total guar seed export figures, around 16697 tons of Guar Meal, 11678 tons of Guar Splits and 45709 tons of Guar Gum Powder. It is notable that India has exported 71610 tons of Guar products in November 2014.

#### **Demand Side of Guar and Guar Gum:**

On export front, demands of guar products have increased in December in line with depreciation in Rupee. Also, demand of guar products among major importers has increased. Major energy firms increased their drilling operations in rigs as reported.

Below are the Rupee Monthly movement and its impact on monthly guar products export figures.