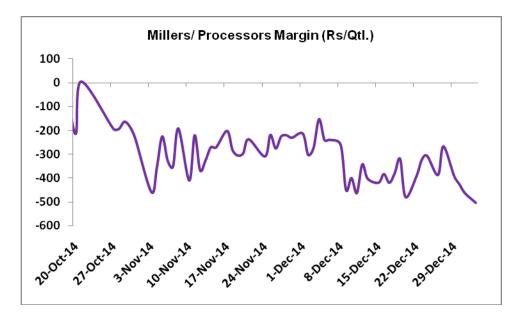

### Millers/Processors Margin

As seen in the chart above, the average crushing margin of guar seed declined compared to previous week. In the first week of Jan 2015, average crush margin stood at Rs. -411.6/Quintal which were -379.1 per quintal last week. Average price decline in churi and korma prices led the margin down.