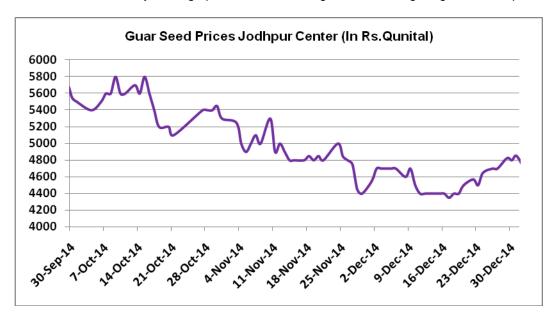

#### **Price Scenario**

In the first week of Jan, the average price of guar seed improved by 3.95% to Rs.4765/Qtl compared to prior week. Also, guar gum prices improved last week by 3.6% to Rs.12660/Qtl compared to previous week. The graph below illustrates the weekly average price movement of guar seed and guar gum in Jodhpur market.