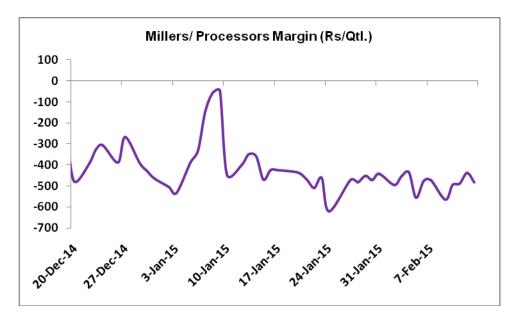

# Millers/Processors Margin

As seen in the chart above, the average crushing margin of guar seed declined compared to previous week. In the second week of Feb 2015, average crush margin stood at Rs. -490/Quintal which were -477 per quintal last week. Higher degree of decline in guar gum prices compared to guar seed prices led the margin down.