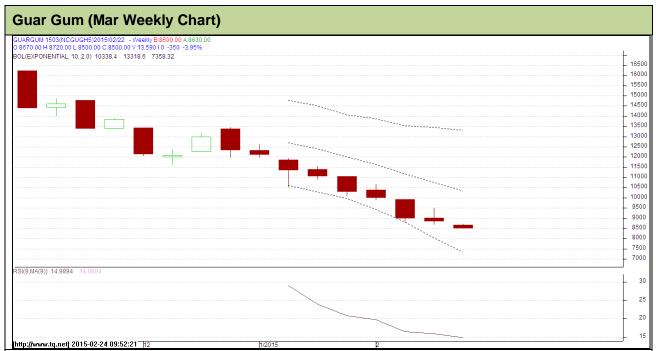

Commodity: Guar Gum Exchange: NCDEX Contract: Mar Expiry: Mar 20, 2015

## **Technical Commentary:**

- Guar gum prices are moving down to downward channel and likely to move down further.
- However, RSI is hovering at oversold region.
- Last candlestick depicts bearishness

| Strategy: Sell                |       |      |       |            |      |      |       |  |  |
|-------------------------------|-------|------|-------|------------|------|------|-------|--|--|
| Weekly Supports & Resistances |       | S2   | S1    | PCP        | R1   | R2   |       |  |  |
| Guar Gum                      | NCDEX | Mar  | 5992  | 7082       | 8850 | 9836 | 10612 |  |  |
| Weekly Trade Call``           |       | Call | Entry | T1         | T2   | SL   |       |  |  |
| Guar Gum                      | NCDEX | Mar  | Sell  | Below 8700 | 8300 | 8100 | 8940  |  |  |