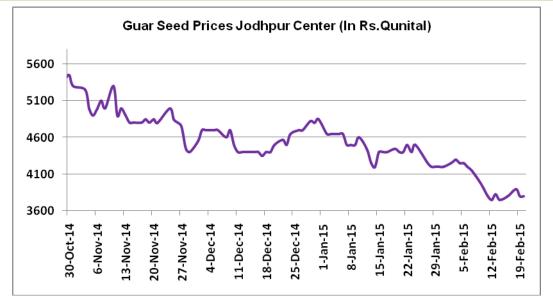

#### **Price Scenario**

In the second week of Feb, the average price of guar seed declined by 2% to Rs.3810/Qtl compared to prior week. Also, guar gum prices declined last week by 1% to Rs.9160/Qtl compared to previous week. The graph below illustrates the weekly average price movement of guar seed and guar gum in Jodhpur market.

| Commodity      | Centre                     | Weekly                    | Change                |      |
|----------------|----------------------------|---------------------------|-----------------------|------|
|                | Guar Seeds                 | 14th to<br>20th<br>Jan 15 | 7th to 13th Jan<br>15 |      |
|                | Jodhpur (Loose)            | 3630                      | 3717                  | -87  |
|                | Jodhpur(Delivery)          | 3810                      | 3904                  | -94  |
|                | Sri-Ganganagar(Loose)      | 3710                      | 3690                  | 20   |
|                | Sri-Ganganagar (Delivery)  | 3879                      | 3910                  | -31  |
|                | Nagaur (Loose)             | 3648                      | 3758                  | -111 |
|                | Alwar (loose)              | 3600                      | 3633                  | -33  |
|                | Churu (Delivery)           | 3813                      | 3808                  | 4    |
| Rajasthan      | Bikaner (Loose)            | 3704                      | 3633                  | 71   |
|                | Bikaner (Delivery)         | 3896                      | 3750                  | 146  |
|                | Khajuwala Bikaner (Loose)  | 3680                      | 3704                  | -24  |
|                | Khajuwala Bikane(Delivery) | 3827                      | 3852                  | -25  |
|                | Nokha(Loose)               | 3730                      | 3783                  | -53  |
|                | Nokha (Delivery)           | 3864                      | 3919                  | -55  |
|                | Hanumangarh (Loose)        | 3600                      | 3648                  | -48  |
|                | Hanumangarh (Delivery)     | 3800                      | 3850                  | -50  |
|                | Adampur (Loose)            | 3733                      | 3692                  | 42   |
|                | Adampur (Delivery)         | 3892                      | 3863                  | 29   |
|                | Sirsa (Loose)              | 3656                      | 3699                  | -43  |
| Hamana         | Bhiwani (Delivery)         | 3790                      | 3783                  | 7    |
| Haryana        | Dhabwali (Loose)           | 3601                      | 3596                  | 5    |
|                | Dhabwali (Delivery)        | 3788                      | 3796                  | -8   |
|                | Siwani (Loose)             | 3737                      | 3750                  | -13  |
|                | Ellanabad (Loose)          | NA                        | NA                    | -    |
|                | Deesa (Loose)              | 3727                      | 3886                  | -159 |
| Gujarat        | Patan (Loose)              | 3837                      | 3983                  | -146 |
|                | Rajkot (Loose)             | 3854                      | 3833                  | 21   |
| Madhya pradesh | Dabra (Loose)              | 3160                      | 3392                  | -232 |
|                | Guar Gum                   |                           |                       |      |
| Deigethan      | Jodhpur                    | 9160                      | 9267                  | -107 |
| Rajasthan      | Alwar                      | 9150                      | 9383                  | -233 |
|                | Sirsa                      | 9167                      | 9308                  | -142 |
|                | Bhiwani                    | 9574                      | 9092                  | 482  |
| Haryana        | Dhabwali                   | 9108                      | 9450                  | -342 |
|                | Ellanabad                  | NA                        | NA                    | -    |
|                |                            |                           |                       |      |