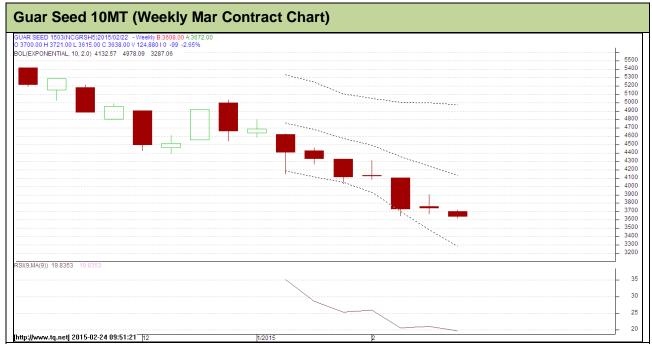

Commodity: Guar Seed 10MT Exchange: NCDEX Contract: Mar Expiry: Mar 20, 2015

#### **Technical Commentary:**

- Guar prices are moving down to downward channel and likely to move down further.
- However, RSI is hovering at oversold region.
- Last candlestick depicts bearishness

| Strategy: Sell                |       |      |       |               |      |      |      |
|-------------------------------|-------|------|-------|---------------|------|------|------|
| Weekly Supports & Resistances |       | S2   | S1    | PCP           | R1   | R2   |      |
| Guar Seed 10MT                | NCDEX | Mar  | -     | 3340          | 3737 | 4387 | 4525 |
| Weekly Trade Call             |       | Call | Entry | T1            | T2   | SL   |      |
| Guar Seed 10MT                | NCDEX | Mar  | Sell  | Below<br>3700 | 3500 | 3400 | 3820 |