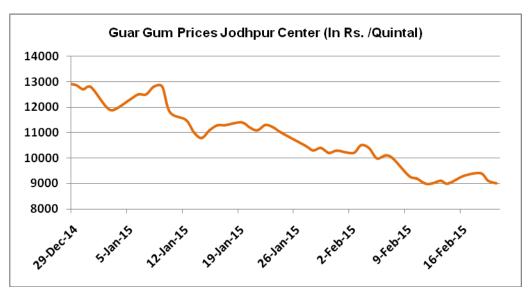

#### **Price Scenario**

In the second week of Feb, the average price of guar seed declined by 2% to Rs.3810/Qtl compared to prior week. Also, guar gum prices declined last week by 1% to Rs.9160/Qtl compared to previous week. The graph below illustrates the weekly average price movement of guar seed and guar gum in Jodhpur market.

| Commodity      | Centre                     | Weekly                    | Change                |      |
|----------------|----------------------------|---------------------------|-----------------------|------|
|                | Guar Seeds                 | 14th to<br>20th<br>Jan 15 | 7th to 13th Jan<br>15 |      |
|                | Jodhpur (Loose)            | 3630                      | 3717                  | -87  |
|                | Jodhpur(Delivery)          | 3810                      | 3904                  | -94  |
|                | Sri-Ganganagar(Loose)      | 3710                      | 3690                  | 20   |
|                | Sri-Ganganagar (Delivery)  | 3879                      | 3910                  | -31  |
|                | Nagaur (Loose)             | 3648                      | 3758                  | -111 |
|                | Alwar (loose)              | 3600                      | 3633                  | -33  |
|                | Churu (Delivery)           | 3813                      | 3808                  | 4    |
| Rajasthan      | Bikaner (Loose)            | 3704                      | 3633                  | 71   |
|                | Bikaner (Delivery)         | 3896                      | 3750                  | 146  |
|                | Khajuwala Bikaner (Loose)  | 3680                      | 3704                  | -24  |
|                | Khajuwala Bikane(Delivery) | 3827                      | 3852                  | -25  |
|                | Nokha(Loose)               | 3730                      | 3783                  | -53  |
|                | Nokha (Delivery)           | 3864                      | 3919                  | -55  |
|                | Hanumangarh (Loose)        | 3600                      | 3648                  | -48  |
|                | Hanumangarh (Delivery)     | 3800                      | 3850                  | -50  |
|                | Adampur (Loose)            | 3733                      | 3692                  | 42   |
|                | Adampur (Delivery)         | 3892                      | 3863                  | 29   |
|                | Sirsa (Loose)              | 3656                      | 3699                  | -43  |
| Hamana         | Bhiwani (Delivery)         | 3790                      | 3783                  | 7    |
| Haryana        | Dhabwali (Loose)           | 3601                      | 3596                  | 5    |
|                | Dhabwali (Delivery)        | 3788                      | 3796                  | -8   |
|                | Siwani (Loose)             | 3737                      | 3750                  | -13  |
|                | Ellanabad (Loose)          | NA                        | NA                    | -    |
|                | Deesa (Loose)              | 3727                      | 3886                  | -159 |
| Gujarat        | Patan (Loose)              | 3837                      | 3983                  | -146 |
|                | Rajkot (Loose)             | 3854                      | 3833                  | 21   |
| Madhya pradesh | Dabra (Loose)              | 3160                      | 3392                  | -232 |
|                | Guar Gum                   |                           |                       |      |
| Deigethan      | Jodhpur                    | 9160                      | 9267                  | -107 |
| Rajasthan      | Alwar                      | 9150                      | 9383                  | -233 |
|                | Sirsa                      | 9167                      | 9308                  | -142 |
|                | Bhiwani                    | 9574                      | 9092                  | 482  |
| Haryana        | Dhabwali                   | 9108                      | 9450                  | -342 |
|                | Ellanabad                  | NA                        | NA                    | -    |
|                |                            |                           |                       |      |