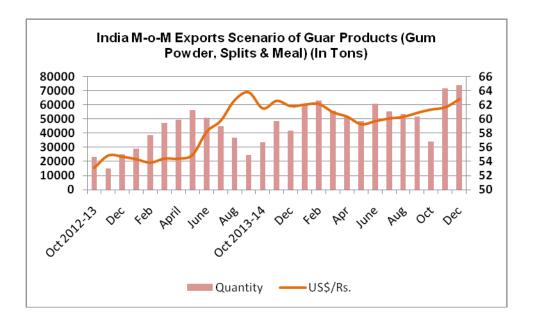

# **Export and Import Scenario**

India has exported around 74084 tons of guar products (Splits, Meal & Powder) in December 2014. Out of the total guar seed export figures, around 16697 tons of Guar Meal, 11678 tons of Guar Splits and 45709 tons of Guar Gum Powder. It is notable that India has exported 71610 tons of Guar products in November 2014.

#### **Demand Side of Guar and Guar Gum:**

On export front, demands of guar products have increased in December in line with depreciation in Rupee. Also, demand of guar products among major importers has increased. Major energy firms increased their drilling operations in rigs as reported.

Below are the Rupee Monthly movement and its impact on monthly guar products export figures.