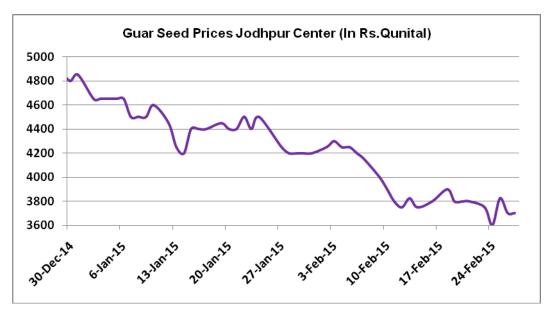

# **Price Scenario**

In the last week of Feb, the average price of guar seed declined by 2% to Rs.3729/Qtl compared to prior week. Also, guar gum prices declined last week by 7% to Rs.8533/Qtl compared to previous week. The graph below illustrates the weekly average price movement of guar seed and guar gum in Jodhpur market.