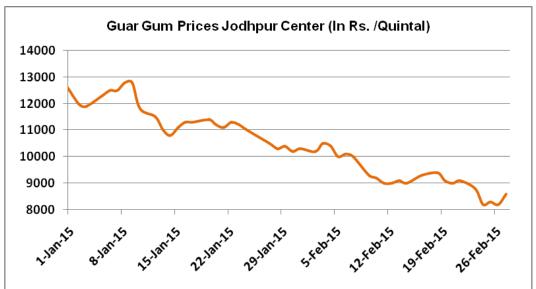

# **Price Scenario**

In the last week of Feb, the average price of guar seed declined by 2% to Rs.3729/Qtl compared to prior week. Also, guar gum prices declined last week by 7% to Rs.8533/Qtl compared to previous week. The graph below illustrates the weekly average price movement of guar seed and guar gum in Jodhpur market.