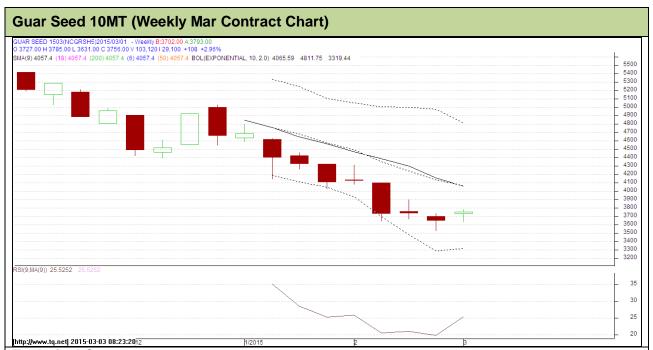

Commodity: Guar Seed 10MT Exchange: NCDEX Contract: Mar Expiry: Mar 20, 2015

# **Technical Commentary:**

- Guar prices are moving down to downward channel and likely to move down further.
- However, RSI is hovering at oversold region.
- Last candlestick depicts bearishness

| Strategy: Sell                |       |      |       |       |      |      |      |
|-------------------------------|-------|------|-------|-------|------|------|------|
| Weekly Supports & Resistances |       | S2   | S1    | PCP   | R1   | R2   |      |
| Guar Seed 10MT                | NCDEX | Mar  | -     | 3340  | 3648 | 4387 | 4525 |
| Weekly Trade Call             |       | Call | Entry | T1    | T2   | SL   |      |
| Guar Seed 10MT                | NCDEX | Mar  | Sell  | Below | 3600 | 3450 | 4080 |