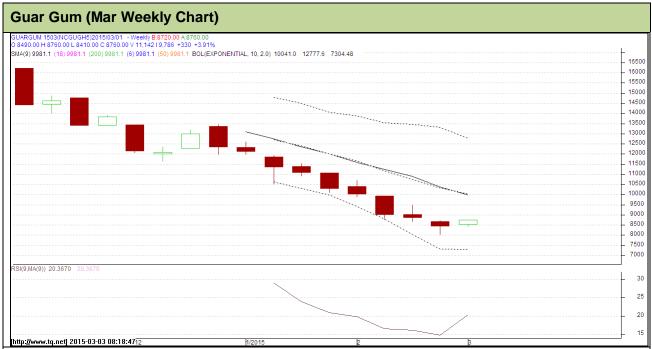

Commodity: Guar Gum Exchange: NCDEX Contract: Mar Expiry: Mar 20, 2015

#### **Technical Commentary:**

- Guar gum prices are moving down to downward channel and likely to move down further.
- However, RSI is hovering at oversold region.
- Last candlestick depicts bearishness

| Weekly Supports & Resistances |       | S2   | <b>S</b> 1 | PCP        | R1   | R2    |      |
|-------------------------------|-------|------|------------|------------|------|-------|------|
| Guar Gum NCDEX Mar            |       | 5992 | 7082       | 8420       | 9836 | 10612 |      |
| Weekly Trade Call``           |       | Call | Entry      | T1         | T2   | SL    |      |
| Guar Gum                      | NCDEX | Mar  | Sell       | Below 8850 | 8450 | 8250  | 9090 |