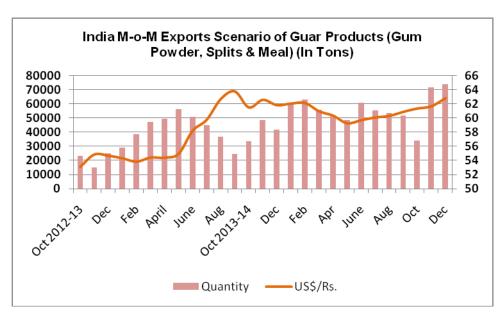

# **Export and Import Scenario**

India has exported around 74084 tons of guar products (Splits, Meal & Powder) in December 2014. Out of the total guar seed export figures, around 16697 tons of Guar Meal, 11678 tons of Guar Splits and 45709 tons of Guar Gum Powder. It is notable that India has exported 71610 tons of Guar products in November 2014.

#### **Demand Side of Guar and Guar Gum:**

On export front, demands of guar products have increased in December in line with depreciation in Rupee. Also, demand of guar products among major importers has increased. Major energy firms increased their drilling operations in rigs as reported.

Below are the Rupee Monthly movement and its impact on monthly guar products export figures.

Page 2 of 10