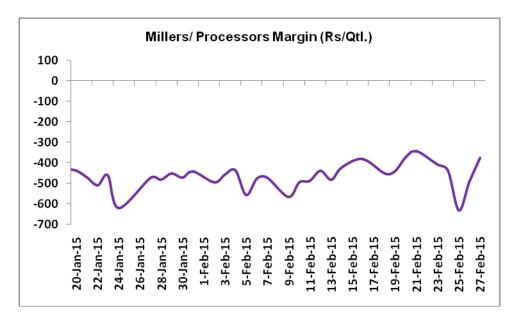

# Millers/Processors Margin

As seen in the chart above, the average crushing margin of guar seed declined compared to previous week. In the last week of Feb 2015, average crush margin stood at Rs. -449/Quintal which were -414.2 per quintal last week. Higher degree of decline in guar gum prices compared to guar seed prices led the margin down.