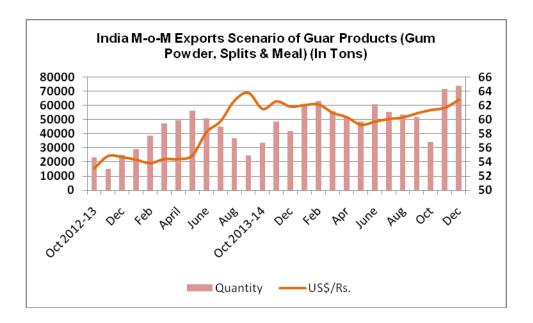

#### **Export and Import Scenario**

India has exported around 74084 tons of guar products (Splits, Meal & Powder) in December 2014. Out of the total guar seed export figures, around 16697 tons of Guar Meal, 11678 tons of Guar Splits and 45709 tons of Guar Gum Powder. It is notable that India has exported 71610 tons of Guar products in November 2014.

#### **Demand Side of Guar and Guar Gum:**

On export front, demands of guar products have increased in December in line with depreciation in Rupee. Also, demand of guar products among major importers has increased. Major energy firms increased their drilling operations in rigs as reported.

Below are the Rupee Monthly movement and its impact on monthly guar products export figures.