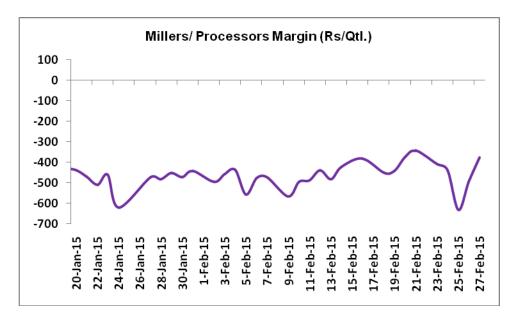

# Millers/Processors Margin

As seen in the chart above, the average crushing margin of guar seed declined compared to previous week. In the last week of Feb 2015, average crush margin stood at Rs. -449/Quintal which were -414.2 per quintal last week. Higher degree of decline in guar gum prices compared to guar seed prices led the margin down.