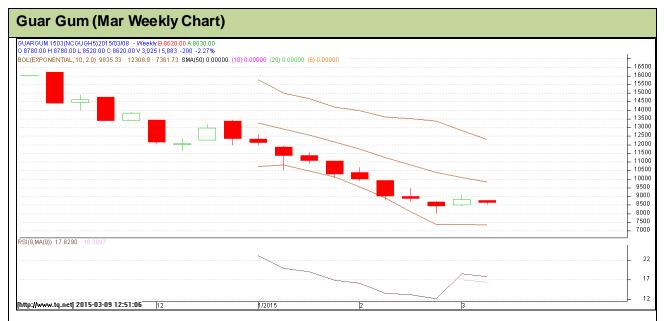

Commodity: Guar Gum Exchange: NCDEX Contract: Mar Expiry: Mar 20, 2015

#### Technical Commentary:

- Guar gum prices are moving down to downward channel.
- Prices recently broke its downward channel and now likely to test trendline support.
- · However, RSI is hovering at oversold region.
- · Last candlestick depicts bullishness.

| Strategy | <b>/</b> : | Buv | on | dips. |
|----------|------------|-----|----|-------|
|          |            |     |    |       |

| Weekly Support | s & Resista | nces | S2   | S1      | PCP  | R1    | R2    |
|----------------|-------------|------|------|---------|------|-------|-------|
| Guar Gum       | NCDEX       | Mar  | 7301 | 7568    | 8820 | 10478 | 10914 |
| Weekly Trade C | all``       |      | Call | Entry   | T1   | T2    | SL    |
| man y made c   | ali         |      | Call | Liiti y | •    | 12    | 5     |