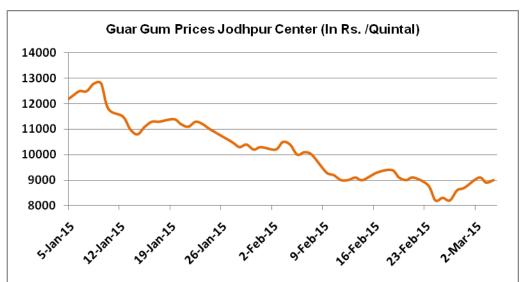

#### **Price Scenario**

In the first week of Jan, the average price of guar seed improved by 2% to Rs.3729/Qtl compared to prior week. Also, guar gum prices declined last week by 5% to Rs.8925/Qtl compared to previous week. The graph below illustrates the weekly average price movement of guar seed and guar gum in Jodhpur market.