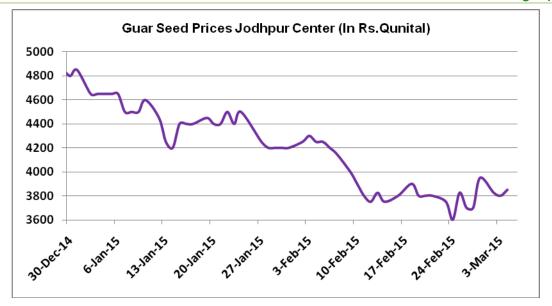

#### **Price Scenario**

In the first week of Jan, the average price of guar seed improved by 2% to Rs.3729/Qtl compared to prior week. Also, guar gum prices declined last week by 5% to Rs.8925/Qtl compared to previous week. The graph below illustrates the weekly average price movement of guar seed and guar gum in Jodhpur market.