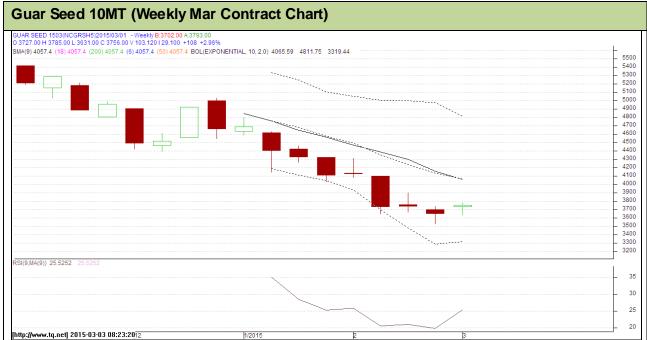

Commodity: Guar Seed 10MT Exchange: NCDEX Contract: Mar Expiry: Mar 20, 2015

## Technical Commentary:

- Guar prices are moving down to downward channel.
- However, prices have just gave a upper breakout signal and now just trying to test its next support from where new buying should occur.
- However, RSI is hovering at oversold region.
- · Last candlestick depicts bullishness.

| Strategy: Buy fror | n support lev | els.    |      |               |      |      |      |
|--------------------|---------------|---------|------|---------------|------|------|------|
| Weekly Supp        | orts & Resi   | stances | S2   | S1            | PCP  | R1   | R2   |
| Guar Seed 10MT     | NCDEX         | Mar     | -    | 3340          | 3768 | 4141 | 4387 |
| Week               | ly Trade Call |         | Call | Entry         | T1   | T2   | SL   |
| Guar Seed 10MT     | NCDEX         | Mar     | Buy  | Above<br>3620 | 3860 | 3980 | 3476 |