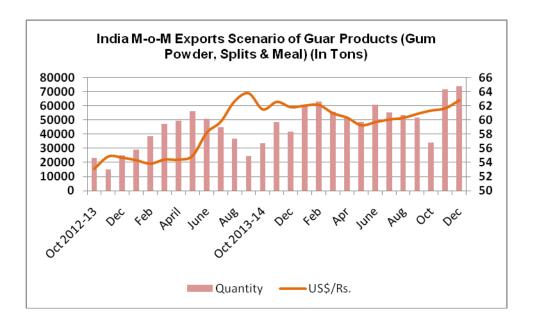

# **Export and Import Scenario**

India has exported around 74084 tons of guar products (Splits, Meal & Powder) in December 2014. Out of the total guar seed export figures, around 16697 tons of Guar Meal, 11678 tons of Guar Splits and 45709 tons of Guar Gum Powder. It is notable that India has exported 71610 tons of Guar products in November 2014.

### **Demand Side of Guar and Guar Gum:**

On export front, demands of guar products have increased in December in line with depreciation in Rupee. Also, demand of guar products among major importers has increased. Major energy firms increased their drilling operations in rigs as reported.

Below are the Rupee Monthly movement and its impact on monthly guar products export figures.