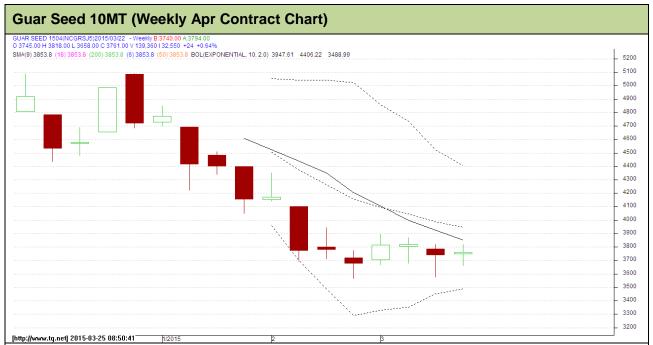

Commodity: Guar Seed 10MT Exchange: NCDEX Contract: Apr Expiry: Apr 20, 2015

### **Technical Commentary:**

- Guar prices are moving down to downward channel.
- However, prices have just gave a upper breakout signal and now just trying to test its next support from where new buying should occur.
- However, RSI is hovering at oversold region.
- Last candlestick depicts bullishness.

| Strategy: Buy from support levels. |               |         |      |       |      |      |      |  |  |
|------------------------------------|---------------|---------|------|-------|------|------|------|--|--|
| Weekly Supp                        | orts & Resi   | stances | S2   | S1    | PCP  | R1   | R2   |  |  |
| Guar Seed 10MT                     | NCDEX         | Apr     | -    | 3340  | 3737 | 4141 | 4387 |  |  |
| Week                               | ly Trade Call |         | Call | Entry | T1   | T2   | SL   |  |  |
| Guar Seed 10MT                     | NCDEX         | Apr     | Buy  | Above | 3880 | 3980 | 3560 |  |  |