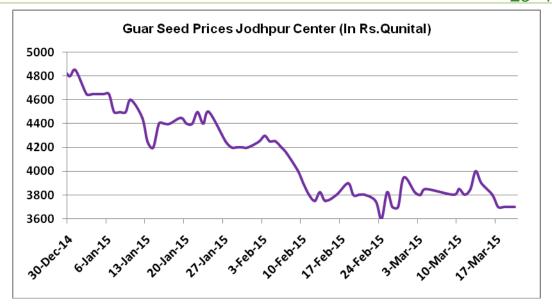

### **Price Scenario**

In the third week of Mar, the average price of guar seed declined marginally by 3% to Rs.3750/Qtl compared to prior week. However, guar gum prices declined last week by 3% to Rs.8500/Qtl compared to previous week. The graph below illustrates the weekly average price movement of guar seed and guar gum in Jodhpur market.