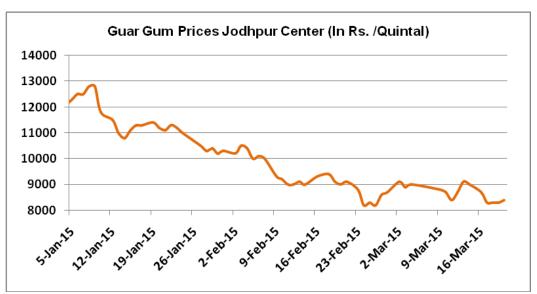

### **Price Scenario**

In the third week of Mar, the average price of guar seed declined marginally by 3% to Rs.3750/Qtl compared to prior week. However, guar gum prices declined last week by 3% to Rs.8500/Qtl compared to previous week. The graph below illustrates the weekly average price movement of guar seed and guar gum in Jodhpur market.