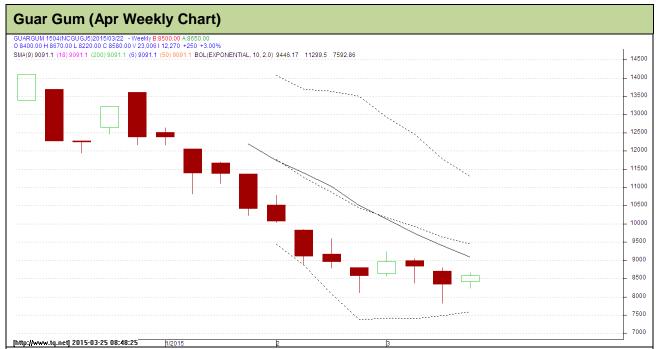

Commodity: Guar Gum Exchange: NCDEX Contract: Apr Expiry: Apr 20, 2015

### **Technical Commentary:**

- Guar gum prices are moving down to downward channel.
- Prices recently broke its downward channel and now likely to test trendline support.
- However, RSI is hovering at oversold region.
- Last candlestick depicts bullishness.

| Strategy: Buy on dips. |             |      |      |            |      |       |       |  |  |
|------------------------|-------------|------|------|------------|------|-------|-------|--|--|
| Weekly Support         | s & Resista | nces | S2   | S1         | PCP  | R1    | R2    |  |  |
| Guar Gum               | NCDEX       | Apr  | 7301 | 7568       | 8330 | 10478 | 10914 |  |  |
| Weekly Trade C         | all``       |      | Call | Entry      | T1   | T2    | SL    |  |  |
| Guar Gum               | NCDEX       | Apr  | Buy  | Above 8250 | 8750 | 9000  | 7950  |  |  |