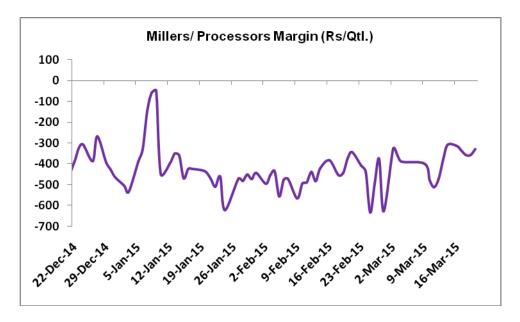

# Millers/Processors Margin

As seen in the chart above, the average crushing margin of guar seed declined compared to previous week. In the third week of Mar 2015, average crush margin stood at Rs. -333.3/Quintal which were -448 per quintal last week. Higher degree of decline in guar seed prices compared to guar gum prices led the margin up.