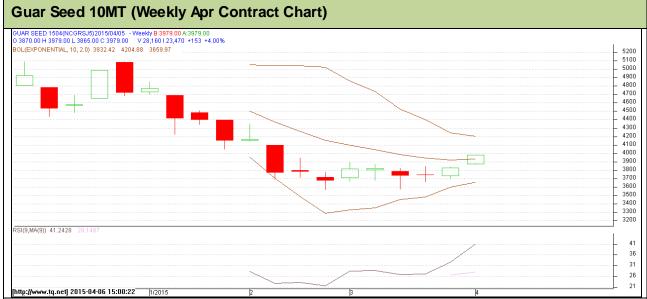

**Commodity: Guar Seed 10MT** 

**Exchange: NCDEX** Contract: Apr Expiry: Apr 20, 2015

### Technical Commentary:

- Guar prices are moving down to downward channel.
- However, prices have just gave a upper breakout signal and now just trying to test its next support from where new buying should occur.
- However, RSI is hovering at oversold region.
- Last candlestick depicts bullishness.

| Strategy: Buy from            | n support lev | els. |       |               |      |      |      |
|-------------------------------|---------------|------|-------|---------------|------|------|------|
| Weekly Supports & Resistances |               | S2   | S1    | PCP           | R1   | R2   |      |
| Guar Seed 10MT                | NCDEX         | Apr  | -     | 3340          | 3826 | 4141 | 4387 |
| Weekly Trade Call             |               | Call | Entry | T1            | T2   | SL   |      |
| Guar Seed 10MT                | NCDEX         | Apr  | Buy   | Above<br>3860 | 4000 | 4070 | 3760 |