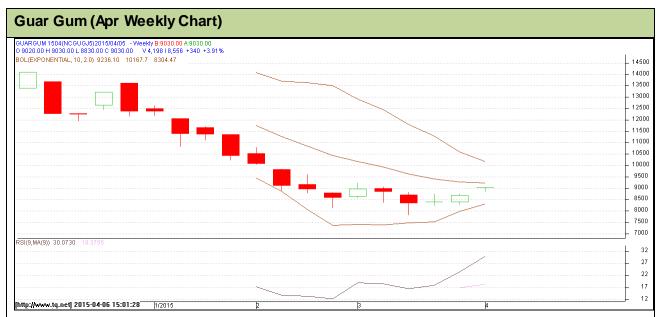

Commodity: Guar Gum Exchange: NCDEX Contract: Apr Expiry: Apr 20, 2015

### Technical Commentary:

- Guar gum prices are moving down to downward channel.
- Prices recently broke its downward channel and now likely to test trendline support.
- · However, RSI is hovering at oversold region.
- Last candlestick depicts bullishness.

### Strategy: Buy on dips.

| Weekly Supports & Resistances |       | S2   | S1    | PCP        | R1   | R2    |       |
|-------------------------------|-------|------|-------|------------|------|-------|-------|
| Guar Gum                      | NCDEX | Apr  | 7301  | 7568       | 8690 | 10478 | 10914 |
| Weekly Trade Call``           |       | Call | Entry | T1         | T2   | SL    |       |
|                               |       |      |       | Above 8800 | 9200 | 9400  | 8560  |