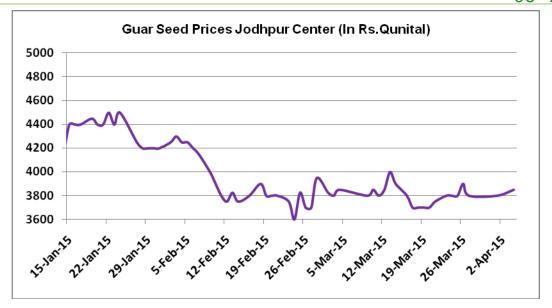

#### **Price Scenario**

In the first week of Apr, the average price of guar seed improved marginally by 0.44% to Rs.3825/Qtl compared to prior week. However, guar gum prices increased last week by 2% to Rs.8700/Qtl compared to previous week. The graph below illustrates the weekly average price movement of guar seed and guar gum in Jodhpur market.