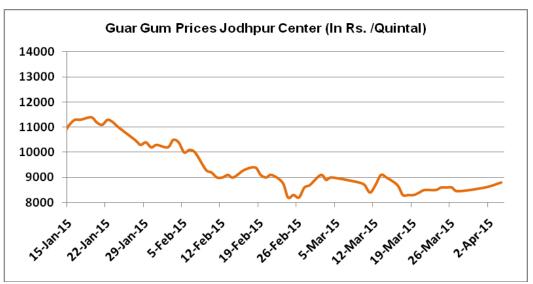

#### **Price Scenario**

In the first week of Apr, the average price of guar seed improved marginally by 0.44% to Rs.3825/Qtl compared to prior week. However, guar gum prices increased last week by 2% to Rs.8700/Qtl compared to previous week. The graph below illustrates the weekly average price movement of guar seed and guar gum in Jodhpur market.