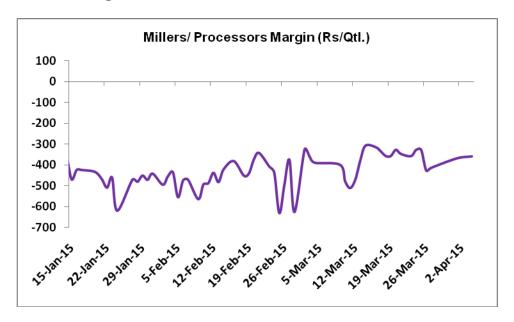

### Millers/Processors Margin

As seen in the chart above, the average crushing margin of guar seed increased compared to previous week. In the first week of April 2015, average crush margin stood at Rs. -364/Quintal which were -367 per quintal last week. Higher degree of increase in guar gum prices compared to guar seed prices led the margin up.