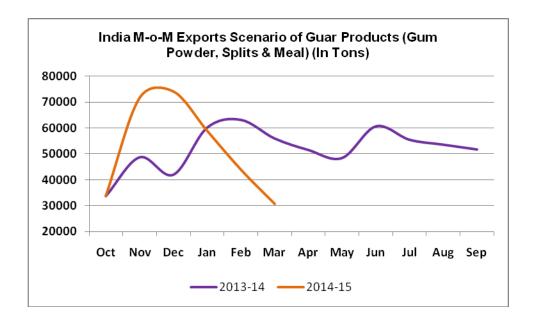

### **Export and Import Scenario**

India has exported 30786 tons of Guar Products (Gum, Splits & Meal) in the month of March 2015 which is lower export figures in last 18 months. Out of the total guar exports, 20798 tons of Guar gum, 3764 tons of Splits and 6224 tons of Guar splits exported in March 2015. Notably, recent month guar exports fell by 45% compared to last year same period guar exports. Weak demand of guar gum overseas mainly due to falling crude oil prices led the gum exports down in the last couple of months. Falling rig count and new shale gas explorations also become the major influencing factor for recent decline in guar gum exports.

#### **Demand Side of Guar and Guar Gum:**

On export front, demands of guar products have decreased in March. Also, demand of guar products among major importers has decreased. Major energy firms decreased their drilling operations in rigs as reported.

Below are the Rupee Monthly movement and its impact on monthly guar products export figures.