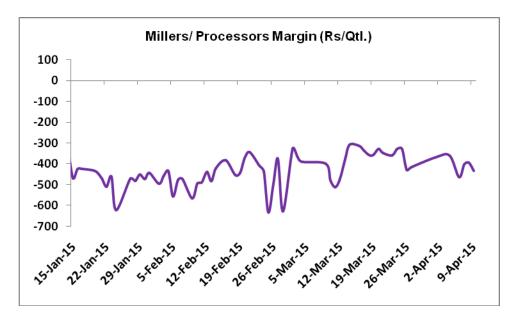

### Millers/Processors Margin

As seen in the chart above, the average crushing margin of guar seed decreased compared to previous week. In the second week of April 2015, average crush margin stood at Rs. -424/Quintal which were -364 per quintal last week. Decrease in churi and korma prices led the margin down last week.