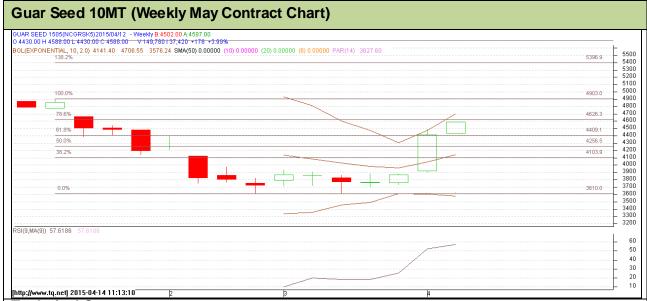

**Commodity: Guar Seed 10MT** 

**Exchange: NCDEX Contract: May** Expiry: May 20, 2015

### Technical Commentary:

- Guar prices are moving upside as chart depicts.
- However, prices have just gave a upper breakout signal
- However, RSI is hovering at neutral region.
- Last candlestick depicts bullishness.

| Strategy: Buy from support levels. |       |      |       |               |      |      |      |
|------------------------------------|-------|------|-------|---------------|------|------|------|
| Weekly Supports & Resistances      |       | S2   | S1    | PCP           | R1   | R2   |      |
| Guar Seed 10MT                     | NCDEX | May  | 3880  | 4104          | 4412 | 4903 | 5396 |
| Weekly Trade Call                  |       | Call | Entry | T1            | T2   | SL   |      |
| Guar Seed 10MT                     | NCDEX | May  | Buy   | Above<br>4400 | 4700 | 4850 | 4220 |