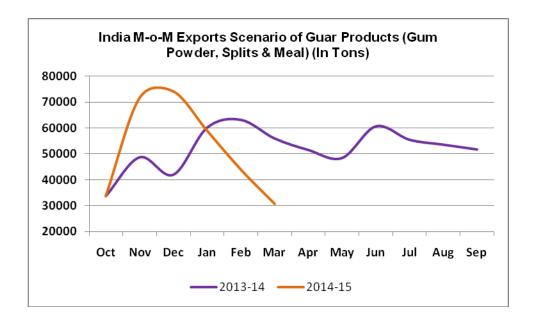

### **Export and Import Scenario**

India has exported 30786 tons of Guar Products (Gum, Splits & Meal) in the month of March 2015 which is lower export figures in last 18 months. Out of the total guar exports, 20798 tons of Guar gum, 3764 tons of Splits and 6224 tons of Guar splits exported in March 2015. Notably, recent month guar exports fell by 45% compared to last year same period guar exports. Weak demand of guar gum overseas mainly due to falling crude oil prices led the gum exports down in the last couple of months. Falling rig count and new shale gas explorations also become the major influencing factor for recent decline in guar gum exports.

### **Demand Side of Guar and Guar Gum:**

On export front, demands of guar products have decreased in March. Also, demand of guar products among major importers has decreased. Major energy firms decreased their drilling operations in rigs as reported.

Below are the Rupee Monthly movement and its impact on monthly guar products export figures.