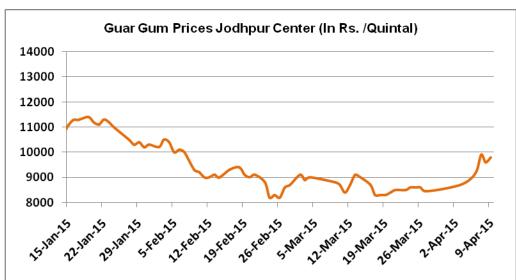

### **Price Scenario**

In the second week of Apr, the average price of guar seed improved sharply by 8% to Rs.4137/Qtl compared to prior week. Also, guar gum prices increased last week by 11% to Rs.9625/Qtl compared to previous week. The graph below illustrates the weekly average price movement of guar seed and guar gum in Jodhpur market.