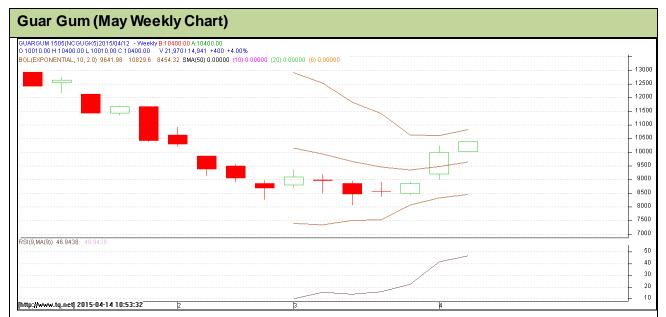

Commodity: Guar Gum Exchange: NCDEX Contract: May Expiry: May 20, 2015

### Technical Commentary:

- Guar gum prices showed upside movement from last couple of weeks.
- However, RSI is hovering at neutral region
- Last candlestick depicts bullishness.

| Strategy: | <b>Buy on</b> | dips. |
|-----------|---------------|-------|
|-----------|---------------|-------|

| Weekly Supports & Resistances |       | S2   | <b>S1</b> | PCP         | R1    | R2    |       |
|-------------------------------|-------|------|-----------|-------------|-------|-------|-------|
| Guar Gum                      | NCDEX | May  | 9090      | 9370        | 10000 | 11180 | 11904 |
| Weekly Trade Call``           |       | Call | Entry     | T1          | T2    | SL    |       |
| Guar Gum                      | NCDEX | May  | Buy       | Above 10100 | 10600 | 10850 | 9800  |