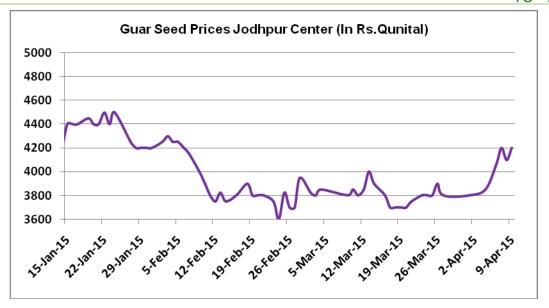

### **Price Scenario**

In the second week of Apr, the average price of guar seed improved sharply by 8% to Rs.4137/Qtl compared to prior week. Also, guar gum prices increased last week by 11% to Rs.9625/Qtl compared to previous week. The graph below illustrates the weekly average price movement of guar seed and guar gum in Jodhpur market.